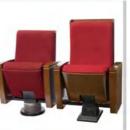

# HY-702A 0800

#### **Material Description**

#### Seat back:

The sponge adopts imported special-shaped sponge, which has comfortable elasticity, good resilience, and will not collapse after sitting for a long time.

#### Fabric:

Premium special fabric, flame retardant, stain resistant, fade resistant.

#### Shell:

The base material is made of high-quality high-density multi-layer board, and the outer shoes are imported environmental protection baking paint, which is beautiful and anti-deformation.

#### Stand:

Made of high-quality cold-rolled steel stamping.

#### Coating:

After anti-rust phosphating treatment, electrostatic powder spraying, high temperature plasticizing.

#### Armrest:

It is processed and formed by solid wood, dehydrated, dried and buffered, and the outer shoes are imported environmental protection baking paint.