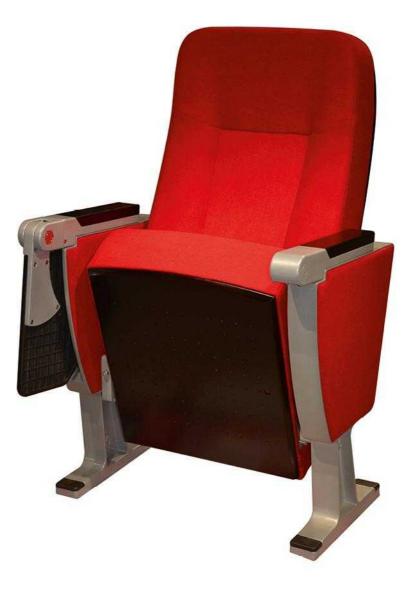

#### Auditorium seating

The Hypresin Auditorium Chair provide unprecedented free choices for hall environments. Under the support of advanced material and modern technology. We design and develop fashion products, which can catch up with the time development. As all expected, every space designed by Hypresin Company is fully characteristic of unique vision and touch, which makes Hypresin Company become the benchmark in the industry.