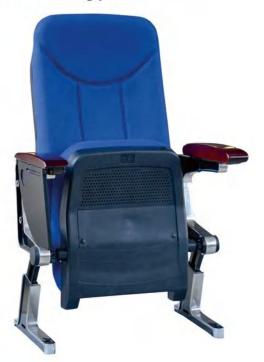

# HY-702A 0800

#### **Material Description**

#### Seat back:

The sponge adopts imported special-shaped sponge, which has comfortable elasticity, good resilience, and will not collapse after sitting for a long time.

#### Fabric:

Premium special fabric, flame retardant, stain resistant, fade resistant.

#### Shell:

The base material is made of high-quality high-density multi-layer board, and the outer shoes are imported environmental protection baking paint, which is beautiful and anti-deformation.

#### Stand:

Made of high-quality cold-rolled steel stamping.

#### Coating:

After anti-rust phosphating treatment, electrostatic powder spraying, high temperature plasticizing.

#### Armrest:

It is processed and formed by solid wood, dehydrated, dried and buffered, and the outer shoes are imported environmental protection baking paint.