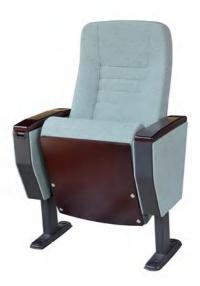

# HY-702A 0800

#### **Material Description**

#### Seat back:

The sponge adopts imported special-shaped sponge, which has comfortable elasticity, good resilience, and will not collapse after sitting for a long time.

#### Fabric:

Premium special fabric, flame retardant, stain resistant, fade resistant.

#### Shell:

The base material is made of high-quality high-density multi-layer board, and the outer shoes are imported environmental protection baking paint, which is beautiful and anti-deformation.

#### Stand:

Made of high-quality cold-rolled steel stamping.

#### Coating:

After anti-rust phosphating treatment, electrostatic powder spraying, high temperature plasticizing.

#### Armrest:

It is processed and formed by solid wood, dehydrated, dried and buffered, and the outer shoes are imported environmental protection baking paint.