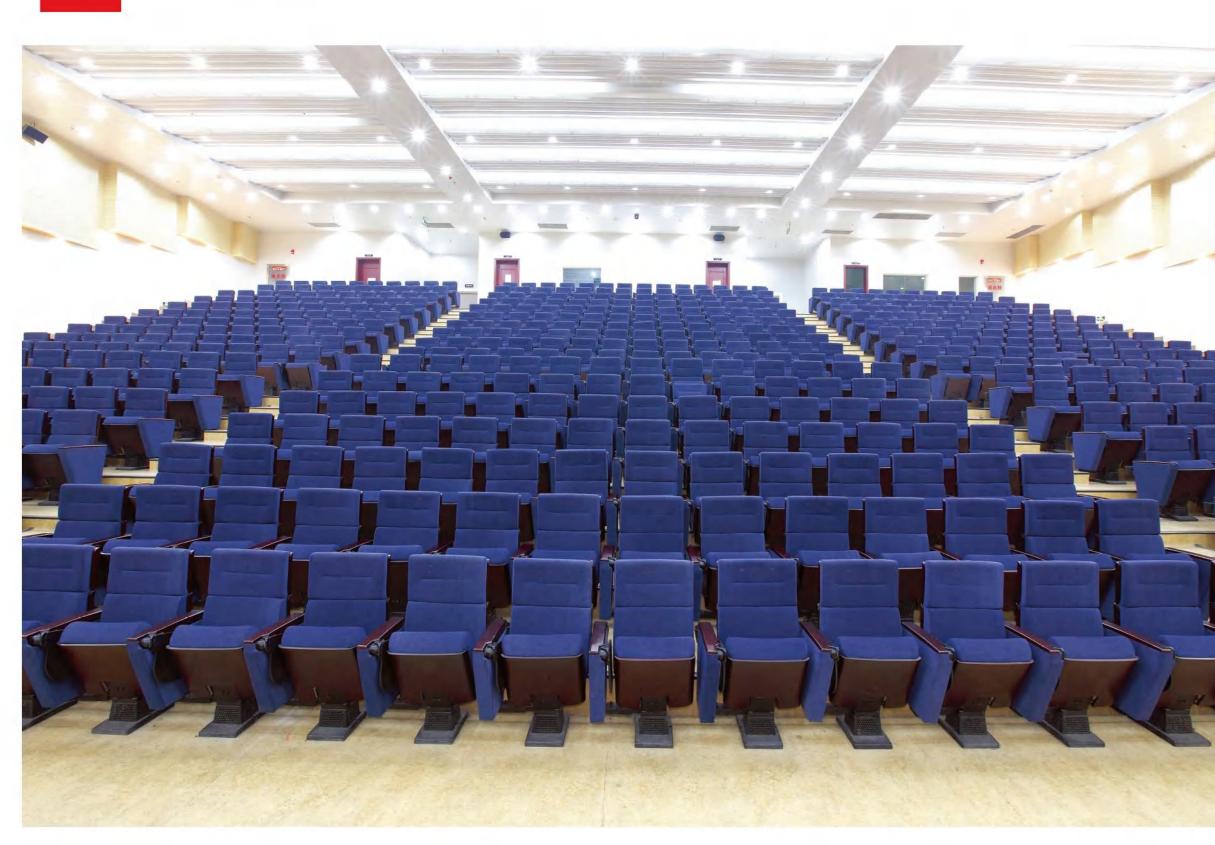

#### Auditorium seating

The Hypresin Auditorium Chair provide unprecedented free choices for hall environments. Under the support of advanced material and modern technology. We design and develop fashion products, which can catch up with the time development. As all expected, every space designed by Hypresin Company is fully characteristic of unique vision and touch, which makes Hypresin Company become the benchmark in the industry.