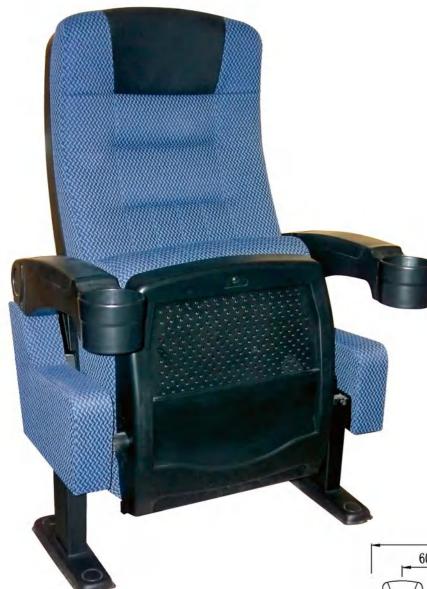

special-shaped sponge, which has comfortable elasticity, good resilience, and will not collapse after sitting for a long time.

#### Fabric:

Premium special fabric, flame retardant, stain resistant, fade resistant.

#### Shell:

The base material is made of high-quality high-density multi-layer board, and the outer shoes are imported environmental protection baking paint, which is beautiful and anti-deformation.

#### Stand:

Made of high-quality cold-rolled steel stamping.

#### Coating:

After anti-rust phosphating treatment, electrostatic powder spraying, high temperature plasticizing.

#### Armrest:

It is processed and formed by solid wood, dehydrated, dried and buffered, and the outer shoes are imported environmental protection baking paint.



# HY-606



#### CINEMA CHAIR SERIES



# HY-10707Z

#### **Material Description**

#### Seat back:

The sponge adopts imported special-shaped sponge, which has comfortable elasticity, good resilience, and will not collapse after sitting for a long time.

#### Fabric:

Premium special fabric, flame retardant, stain resistant, fade resistant.

#### Shell:

The base material is made of high-quality high-density multi-layer board, and the outer shoes are imported environmental protection baking paint, which is beautiful and anti-deformation.

#### Stand:

Made of high-quality cold-rolled steel stamping.

#### Coating:

After anti-rust phosphating treatment, electrostatic powder spraying, high temperature plasticizing.

#### Armrest:

It is processed and formed by solid wood, dehydrated, dried and buffered, and the outer shoes are