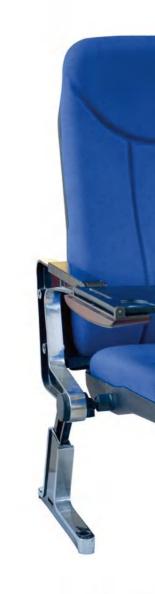

Dark rosewood Light-coloured

Rear cup rosewood armrest holder front

Back book net

Rear cup holder

Triangle fixed feet

Square tube Square head aluminum fixed feet moveable feet

feet

Trapezoid single foot