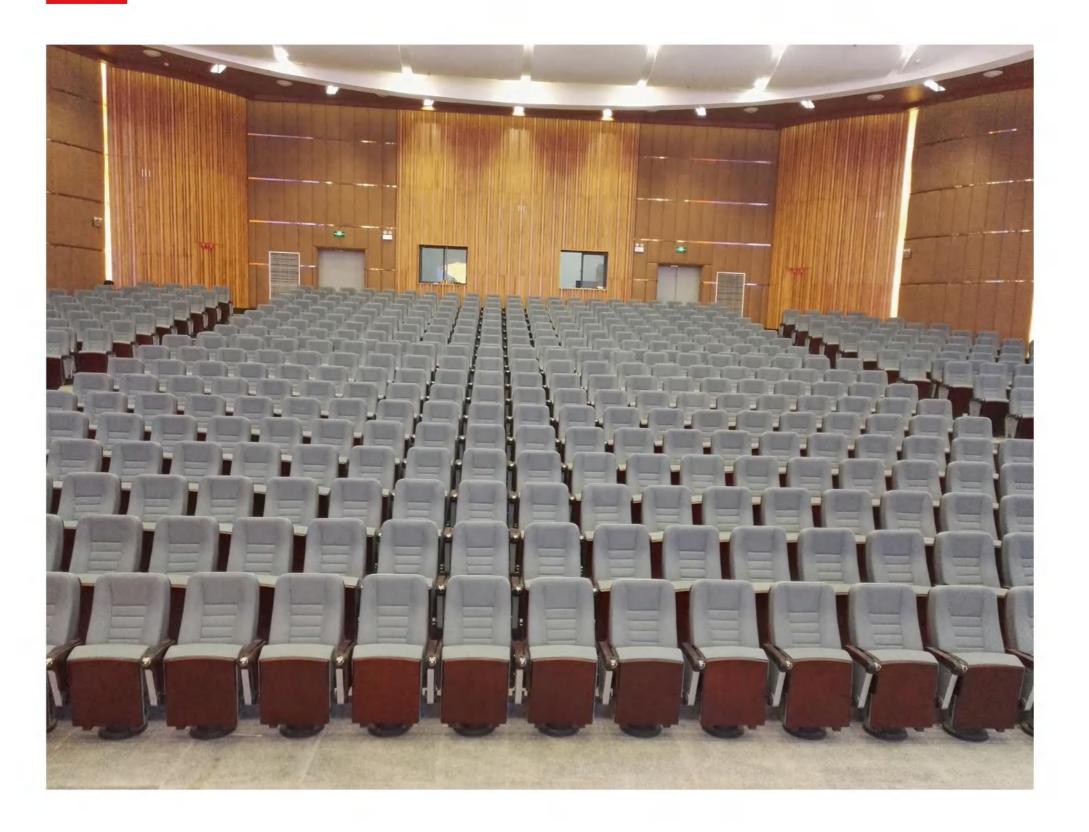

#### Auditorium seating

The Hypresin Auditorium Chair provide unprecedented free choices for hall environments. Under the support of advanced material and modern technology. We design and develop fashion products, which can catch up with the time development. As all expected, every space designed by Hypresin Company is fully characteristic of unique vision and touch, which makes Hypresin Company become the benchmark in the industry.