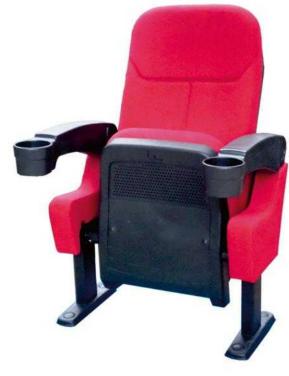

# HY-804

#### **Material Description**

#### Seat back:

The sponge adopts imported special-shaped sponge, which has comfortable elasticity, good resilience, and will not collapse after sitting for a long time.

#### Fabric:

Premium special fabric, flame retardant, stain resistant, fade resistant.

#### Shell:

The base material is made of high-quality high-density multi-layer board, and the outer shoes are imported environmental protection baking paint, which is beautiful and anti-deformation.

#### Stand:

Made of high-quality cold-rolled steel stamping.

#### Coating:

After anti-rust phosphating treatment, electrostatic powder spraying, high temperature plasticizing.

#### Armrest:

It is processed and formed by solid wood, dehydrated, dried and buffered, and the outer shoes are imported environmental protection baking paint.

# HY-606