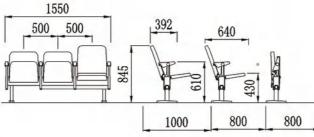

#### Stand:

Made of high-quality cold-rolled steel stamping.

HY-10205C

Black PP writing board Wooden writing board Rotary writing board

Beech armrest Black PU armrest

PARTS DISPLAY

Wide stamping movable feet