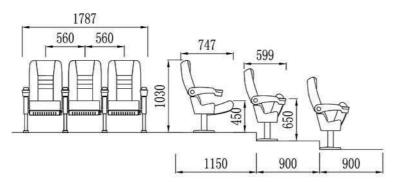

# HY-804

#### **Material Description**

#### Seat back:

The sponge adopts imported special-shaped sponge, which has comfortable elasticity, good resilience, and will not collapse after sitting for a long time.

#### Fabric:

Premium special fabric, flame retardant, stain resistant, fade resistant.

#### Shell:

The base material is made of high-quality high-density multi-layer board, and the outer shoes are imported environmental protection baking paint, which is beautiful and anti-deformation.

#### Stand:

Made of high-quality cold-rolled steel stamping.

#### Coating:

After anti-rust phosphating treatment, electrostatic powder spraying, high temperature plasticizing.

#### Armrest:

It is processed and formed by solid wood, dehydrated, dried and buffered, and the outer shoes are imported environmental protection baking paint.