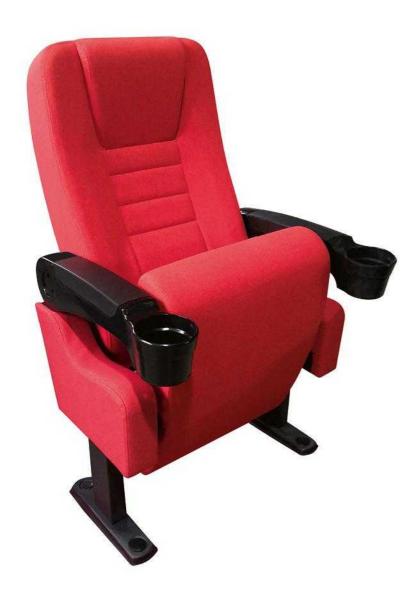

# HY-804

#### **Material Description**

#### Seat back:

The sponge adopts imported special-shaped sponge, which has comfortable elasticity, good resilience, and will not collapse after sitting for a long time.

#### Fabric:

Premium special fabric, flame retardant, stain resistant, fade resistant.

#### Shell:

The base material is made of high-quality high-density multi-layer board, and the outer shoes are imported environmental protection baking paint, which is beautiful and anti-deformation.

#### Stand:

Made of high-quality cold-rolled steel stamping.

#### Coating:

After anti-rust phosphating treatment, electrostatic powder spraying, high temperature plasticizing.

#### Armrest:

It is processed and formed by solid wood, dehydrated, dried and buffered, and the outer shoes are imported environmental protection baking paint.