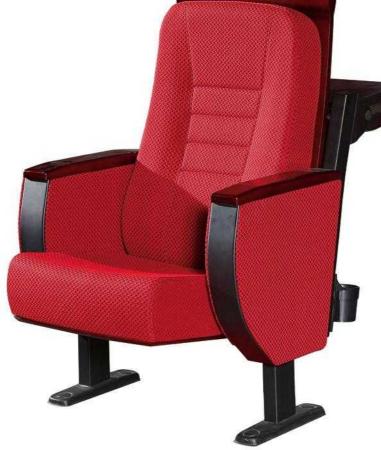

#### Seat back:

The sponge adopts imported special-shaped sponge, which has comfortable elasticity, good resilience, and will not collapse after sitting for a long time.

#### Armrest:

It is processed and formed by solid wood, dehydrated, dried and buffered, and the outer shoes are imported environmental protection baking paint.