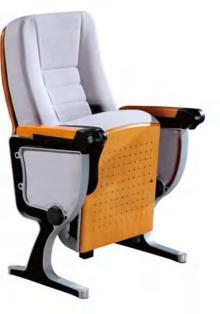

# HY-702A 0800

#### **Material Description**

#### Seat back:

The sponge adopts imported special-shaped sponge, which has comfortable elasticity, good resilience, and will not collapse after sitting for a long time.

#### Fabric:

Premium special fabric, flame retardant, stain resistant, fade resistant.

#### Shell:

The base material is made of high-quality high-density multi-layer board, and the outer shoes are imported environmental protection baking paint, which is beautiful and anti-deformation.

#### Stand:

Made of high-quality cold-rolled steel stamping.

#### Coating:

After anti-rust phosphating treatment, electrostatic powder spraying, high temperature plasticizing.

#### Armrest:

It is processed and formed by solid wood, dehydrated, dried and buffered, and the outer shoes are imported environmental protection baking paint.