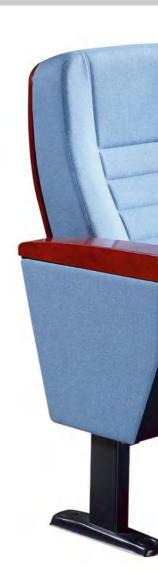

Dark rosewood Light-coloured

Rear cup rosewood armrest holder front

Back book net

Rear cup holder

Triangle fixed feet

Square tube Square head aluminum fixed feet moveable feet

feet

Trapezoid single foot