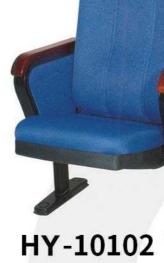

rotection baking paint.





# HY-10207A 0000

#### **Material Description**

#### Seat back:

The sponge adopts imported special-shaped sponge, which has comfortable elasticity, good resilience, and will not collapse after sitting for a long time.

#### Fabric:

Premium special fabric, flame retardant, stain resistant, fade resistant.

#### Shell:

The base material is made of high-quality high-density multi-layer board, and the outer shoes are imported environmental protection baking paint, which is beautiful and anti-deformation.

#### Coating:

After anti-rust phosphating treatment, electrostatic powder spraying, high temperature plasticizing.





Writing board



HY-10207

HY-10207B

HY-10207H

HY-10207J



#### AUDITORIUM CHAIR SERIES

## HY-10106 0000

















HY-10103C





AUDITORIUM CHAIR SERIES



# HY-10102B



## HY-10102C



# HY-10205

#### **Material Description**

#### Seat back:

The sponge adopts imported special-shaped sponge, which has comfortable elasticity, good resilience, and will not collapse after sitting for a long time.

#### Fabric:

Premium special fabric, flame retardant, stain resistant, fade resistant.

#### Shell:

The base material is made of high-quality high-density multi-layer board, and the outer shoes are imported environmental protection baking paint, which is beautiful and anti-deformation.

#### Stand:

Made of high-quality cold-rolled steel stamping.





HY-10205C



Black PP writing board Wooden writing board Rotary writing board





Beech armrest Black PU armrest

PARTS DISPLAY



Wide stamping movable feet

#### AUD