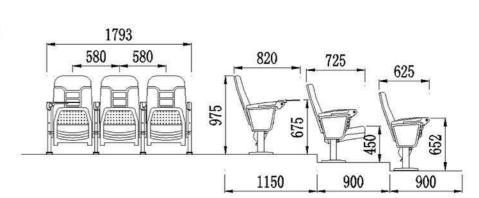

uality high-density multi-layer board, and the outer shoes are imported environmental protection baking paint, which is beautiful and anti-deformation.

#### Stand:

Made of high-quality cold-rolled steel stamping.

#### Coating:

After anti-rust phosphating treatment, electrostatic powder spraying, high temperature plasticizing.

#### Armrest:

It is processed and formed by solid wood, dehydrated, dried and buffered, and the outer shoes are imported environmental protection baking paint.

#### Reply:

Spring and damping return, automatic slow return, no noise



# HY-11202C





Aluminum alloy feet



#### AUDITORIUM CHAIR SERIES



PUC writing board



**00 B 00 8** 

## HY hypresin





Solid wood handrail

PU seat back shell







HY-11304



#### AUDITORIUM CHAIR SERIES

# HY-11205



## HY hypresin



Aluminum alloy feet



Solid wood seat back



Solid wood handrail





#### **Material Description**

#### Seat back:

The sponge adopts imported special-shaped sponge, which has comfortable elasticity, good resilience, and will not collapse after sitting for a long time.

#### Fabric:

Premium special fabric, flame retardant, stain resistant, fade resistant.

#### Shell:

The base material is made of high-quality high-density multi-layer board, and the outer shoes are imported environmental protection baking paint, which is beautiful and anti-deformation.

#### Stand:

Made of high-quality cold-rolled steel stamping.

#### Coating:

After anti-rust phosphating treatment, electrostatic powder spraying, high temperature plasticizing.

#### Armrest:

It is processed and