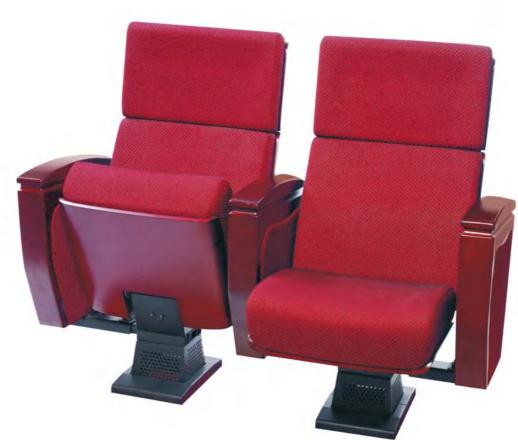

time.

#### Fabric:

Premium special fabric, flame retardant, stain resistant, fade resistant.

#### Shell:

The base material is made of high-quality high-density multi-layer board, and the outer shoes are imported environmental protection baking paint, which is beautiful and anti-deformation.





HY-805X Any angle writing board

# **HY-806**

#### **Material Description**

#### Seat back:

The sponge adopts imported special-shaped sponge, which has comfortable elasticity, good resilience, and will not collapse after sitting for a long time.

#### Fabric:

Premium special fabric, flame retardant, stain resistant, fade resistant.

#### Shell:

The base material is made of high-quality high-density multi-layer board, and the outer shoes are imported environmental protection baking paint,









#### THEATER CHAIR SERIES









HY

hypresin



# **HY-807**

#### **Material Description**

#### Seat back:

The sponge adopts imported special-shaped sponge, which has comfortable elasticity, good resilience, and will not collapse after sitting for a long time.

#### Fabric:

Premium special fabric, flame retardant, stain resistant, fade resistant.

#### Shell:

The base material is made of high-quality high-density multi-layer board, and the outer shoes are imported environmental protection baking paint, which is beautiful and anti-deformation.





#### **Material Description**

#### Seat back:

The sponge adopts imported special-shaped sponge, which has comfortable elasticity, good resilience, and will not collapse after sitting for a long time.

#### Fabric:

resistant.

#