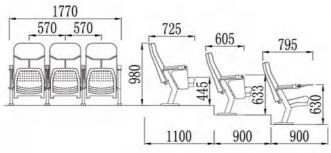

comfortable elasticity, good resilience, and will not collapse after sitting for a long time.

#### Fabric:

Premium special fabric, flame retardant, stain resistant, fade resistant.

#### Shell:

The base material is made of high-quality high-density multi-layer board, and the outer shoes are imported environmental protection baking paint, which is beautiful and anti-deformation.

#### Stand:

Made of high-quality cold-rolled steel stamping.

#### Coating:

After anti-rust phosphating treatment, electrostatic powder spraying, high temperature plasticizing.

#### Armrest:

It is processed and formed by solid wood, dehydrated, dried and buffered, and the outer shoes are imported environmental protection baking paint.

#### Reply:

Spring and damping return, automatic slow return, no noise





# HY-11601

#### **Material Description**

#### Seat back:

The sponge adopts imported special-shaped sponge, which has comfortable elasticity, good resilience, and will not collapse after sitting for a long time.

#### Fabric:

Premium special fabric, flame retardant, stain resistant, fade resistant.

#### Shell:

The base material is made of high-quality high-density multi-layer board, and the outer shoes are imported environmental protection baking paint, which is beautiful and anti-deformation.

#### Stand:

Made of high-quality cold-rolled steel stamping.

#### Coating:

After anti-rust phosphating treatment, electrostatic powder spraying, high temperature plasticizing.

#### Armrest:

It is processed and formed by solid wood, dehydrated, dried and buffered, and the outer shoes ar