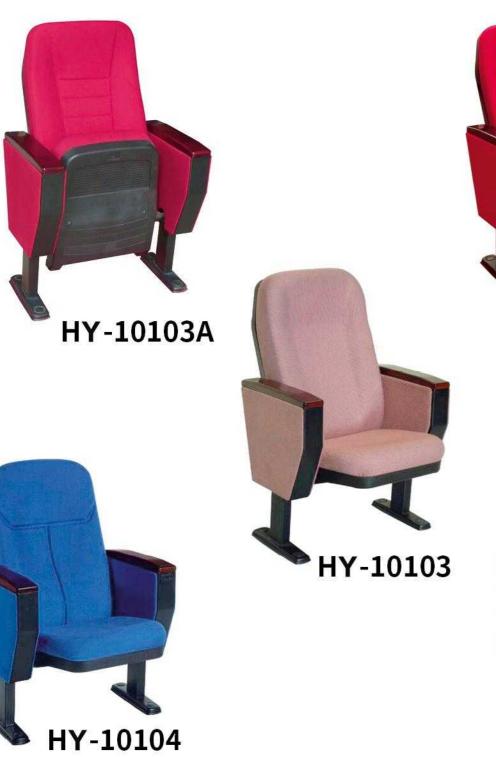

d environmental protection baking paint.





# HY-10207A 0000

#### **Material Description**

#### Seat back:

The sponge adopts imported special-shaped sponge, which has comfortable elasticity, good resilience, and will not collapse after sitting for a long time.

#### Fabric:

Premium special fabric, flame retardant, stain resistant, fade resistant.

#### Shell:

The base material is made of high-quality high-density multi-layer board, and the outer shoes are imported environmental protection baking paint, which is beautiful and anti-deformation.

#### Coating:

After anti-rust phosphating treatment, electrostatic powder spraying, high temperature plasticizing.





Writing board



HY-10207

HY-10207B

HY-10207H

HY-10207J



#### AUDITORIUM CHAIR SERIES

## HY-10106 0000

















HY-10103C





AUDITORIUM CHAIR SERIES



# HY-10102B



## HY-10102C



# HY-10205

#### **Material Description**

#### Seat back:

The sponge adopts imported special-shaped sponge, which has comfortable elasticity, good resilience, and will not collapse after sitting for a long time.

#### Fabric:

Premium special fabric, flame retardant, stain resistant, fade resistant.

#### Shell:

The base material is made of high-quality high-density multi-layer board, and the outer shoes are imported environmental protection baking paint, which is beautiful and anti-deformation.

#### Stand:

Made of high-quality cold-rolled steel stamping.





HY-10205C



Black PP writing board Wooden writing board Rotary writing board





Beech armrest Black PU armrest

PARTS DISPLAY



Wide stamping movab