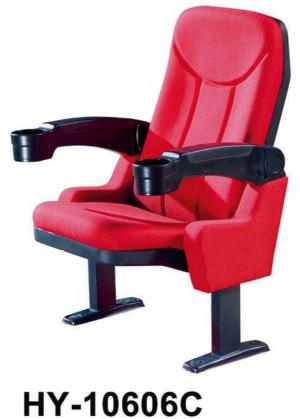

#### Shell:

The base material is made of high-quality high-density multi-layer board, and the outer shoes are imported environmental protection baking paint, which is beautiful and anti-deformation.

HY-10606A

HY-10606C

HY-10606A