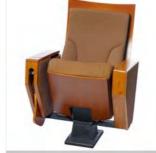

# HY-702A 0800

#### **Material Description**

#### Seat back:

The sponge adopts imported special-shaped sponge, which has comfortable elasticity, good resilience, and will not collapse after sitting for a long time.

#### Fabric:

Premium special fabric, flame retardant, stain resistant, fade resistant.

#### Shell:

The base material is made of high-quality high-density multi-layer board, and the outer shoes are imported environmental protection baking paint, which is beautiful and anti-deformation.

#### Stand:

Made of high-quality cold-rolled steel stamping.

#### Coating:

After anti-rust phosphating treatment, electrostatic powder spraying, high temperature plasticizing.

#### Armrest:

It is processed and formed by solid wood, dehydrated, dried and buffered, and the outer shoes are imported environmental protection baking paint.