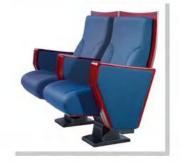

#### Auditorium seating

The Hypresin Auditorium Chair provide unprecedented free choices for hall environments. Under the support of advanced material and modern technology. We design and develop fashion products, which can catch up with the time development. As all expected, every space designed by Hypresin Company is fully characteristic of unique vision and touch, which makes Hypresin Company become the benchmark in the industry.

# AUDITORIUM & CONFERENCE CHAIR SERIES

0.3