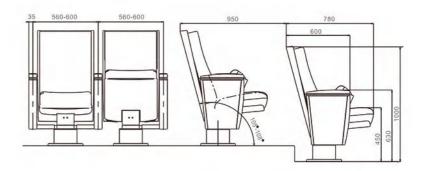

will not collapse after sitting for a long time.

#### Fabric:

Premium special fabric, flame retardant, stain resistant, fade resistant.

#### Shell:

The base material is made of high-quality high-density multi-layer board, and the outer shoes are imported environmental protection baking paint,









# HY-809

#### **Material Description**

#### Seat back:

The sponge adopts imported special-shaped sponge, which has comfortable elasticity, good resilience, and will not collapse after sitting for a long time.

#### Fabric:

Premium special fabric, flame retardant, stain resistant, fade resistant.

#### Shell:

The base material is made of high-quality high-density multi-layer board, and the outer shoes are imported environmental protection baking paint,

#### THEATER CHAIR SERIES









# **HY-816**

#### **Material Description**

#### Seat back:

HY

hypresin

The sponge adopts imported special-shaped sponge, which has comfortable elasticity, good resilience, and will not collapse after sitting for a long time.

#### Fabric:

Premium special fabric, flame retardant, stain resistant, fade resistant.

#### Shell:

The base material is made of high-quality high-density multi-layer board, and the outer shoes are imported environmental protection baking paint, which is beautiful and anti-deformation.











# **HY-819**

#### **Material Description**

#### Seat back:

collapse after sitting for a long time.

#### Fabric:

resistant.

#### Shell:

anti-deformation.





#### THEATER CHAIR SERIES









### HY hypresin







## HY hypresin



#### AUDITORIUM CASE