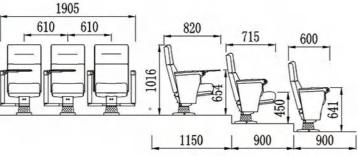

resilience, and will not collapse after sitting for a long time.

Premium special fabric, flame retardant, stain resistant, fade

The base material is made of high-quality high-density multi-layer board, and the outer shoes are imported environmental protection baking paint, which is beautiful and







#### **Material Description**

#### Seat back:

The sponge adopts imported special-shaped sponge, which has comfortable elasticity, good resilience, and will not collapse after sitting for a long time.

#### Fabric:

Premium special fabric, flame retardant, stain resistant, fade resistant.

#### Shell:

The base material is made of high-quality high-density multi-layer board, and the outer shoes are imported environmental protection baking paint, which is beautiful and anti-deformation.





HY-805X Any angle writing board

# **HY-806**

#### **Material Description**

#### Seat back:

The sponge adopts imported special-shaped sponge, which has comfortable elasticity, good resilience, and will not collapse after sitting for a long time.

#### Fabric:

Premium special fabric, flame retardant, stain resistant, fade resistant.

#### Shell:

The base material is made of high-quality high-density multi-layer board, and the outer shoes are imported environmental protection baking paint,









#### THEATER CHAIR SERIES









HY

hypresin



# **HY-807**

#### **Material Description**

#### Seat back:

The sponge adopts imported special-shaped sponge, which has comfortable elasticity, good resilience, and will not collapse after sitting for a long time.

#### Fabric:

Premium