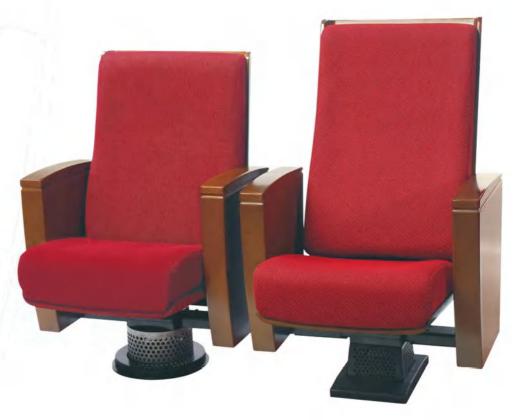

#### Auditorium seating

The Hypresin Auditorium Chair provide unprecedented free choices for hall environments. Under the support of advanced material and modern technology. We design and develop fashion products, which can catch up with the time development. As all expected, every space designed by Hypresin Company is fully characteristic of unique vision and touch, which makes Hypresin Company become the benchmark in the industry.