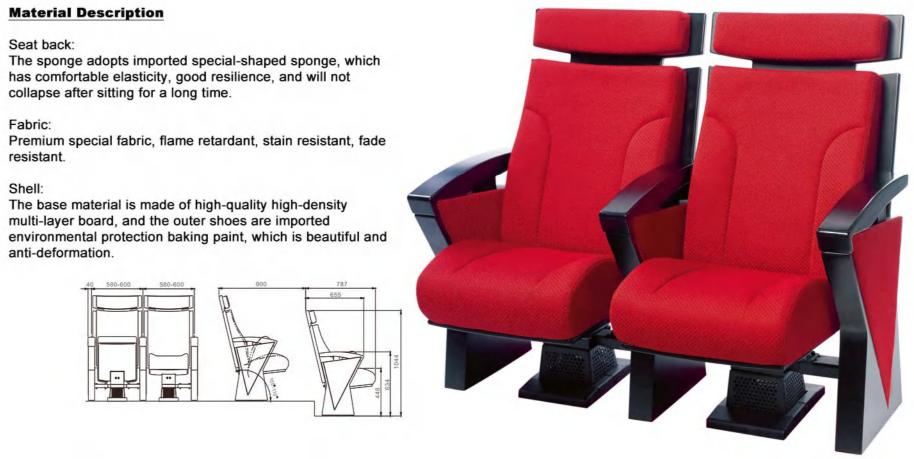

#### **Material Description**

#### Seat back:

The sponge adopts imported special-shaped sponge, which has comfortable elasticity, good resilience, and will not collapse after sitting for a long time.

#### Fabric:

Premium special fabric, flame retardant, stain resistant, fade resistant.

#### Shell:

The base material is made of high-quality high-density multi-layer board, and the outer shoes are imported environmental protection baking paint, which is beautiful and anti-deformation.