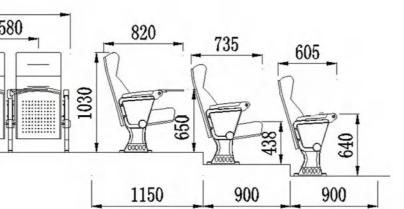

comfortable elasticity, good resilience, and will not collapse after sitting for a long time.

#### Fabric:

Premium special fabric, flame retardant, stain resistant, fade resistant.

#### Shell:

The base material is made of high-quality high-density multi-layer board, and the outer shoes are imported environmental protection baking paint, which is beautiful and anti-deformation.

#### Stand:

Made of high-quality cold-rolled steel stamping.

#### Coating:

After anti-rust phosphating treatment, electrostatic powder spraying, high temperature plasticizing.

#### Armrest:

It is processed and formed by solid wood, dehydrated, dried and buffered, and the outer shoes are imported environmental protection baking paint.

#### Reply:

Spring and damping return, automatic slow return, no noise







# HY-11403A

#### **Material Description**

#### Seat back:

The sponge adopts imported special-shaped sponge, which has comfortable elasticity, good resilience, and will not collapse after sitting for a long time.

#### Fabric:

Premium special fabric, flame retardant, stain resistant, fade resistant.

#### Shell:

The base material is made of high-quality high-density multi-layer board, and the outer shoes are imported environmental protection baking paint, which is beautiful and anti-deformation.

#### Stand:

Made of high-quality cold-rolled steel stamping.

#### Coating:

After anti-rust phosphating treatment, electrostatic powder spraying, high temperature plasticizing.



# HY-11401 0000

#### **Material Description**

#### Seat back:

H

hypresin

The sponge adopts imported s