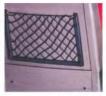

Dark rosewood Light-coloured

Rear cup rosewood armrest holder front

Back book net

Rear cup holder

Triangle fixed feet

Square tube Square head aluminum fixed feet moveable feet

feet

Trapezoid single foot