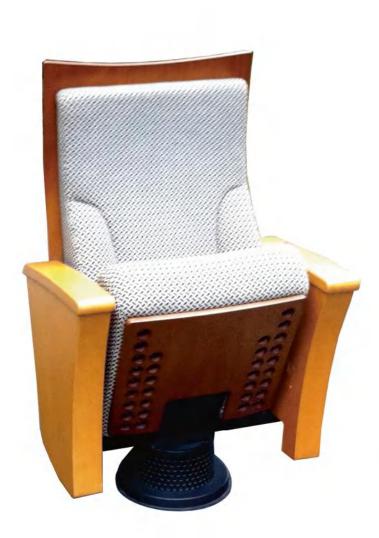

# HY-702A 0800

#### **Material Description**

#### Seat back:

The sponge adopts imported special-shaped sponge, which has comfortable elasticity, good resilience, and will not collapse after sitting for a long time.

#### Fabric:

Premium special fabric, flame retardant, stain resistant, fade resistant.

#### Shell:

The base material is made of high-quality high-density multi-layer board, and the outer shoes are imported environmental protection baking paint, which is beautiful and anti-deformation.

#### Stand:

Made of high-quality cold-rolled steel stamping.

#### Coating:

After anti-rust phosphating treatment, electrostatic powder spraying, high temperature plasticizing.

#### Armrest:

It is processed and formed by solid wood, dehydrated, dried and buffered, and the outer shoes are imported environmental protection baking paint.