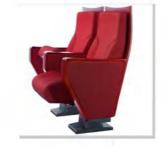

ge adopts imported special-shaped sponge, which has comfortable elasticity, good resilience, and will not collapse after sitting for a long time.

#### Fabric:

Premium special fabric, flame retardant, stain resistant, fade resistant.

#### Shell:

The base material is made of high-quality high-density multi-layer board, and the outer shoes are imported environmental protection baking paint, which is beautiful and anti-deformation.





#### **Material Description**

#### Seat back:

The sponge adopts imported special-shaped sponge, which has comfortable elasticity, good resilience, and will not collapse after sitting for a long time.

#### Fabric:

resistant.

#### Shell:

The base material is made of high-quality high-density anti-deformation.







HY-807X **Built-in writing board** 





#### THEATER CHAIR SERIES

Premium special fabric, flame retardant, stain resistant, fade

multi-layer board, and the outer shoes are imported environmental protection baking paint, which is beautiful and





# HY-808X

#### **Material Description**

#### Seat back:

The sponge adopts imported special-shaped sponge, which has comfortable elasticity, good resilience, and will not collapse after sitting for a long time.

#### Fabric:

715

585

Premium special fabric, flame retardant, stain resistant, fade resistant.

#### Shell:

The base material is made of high-quality high-density multi-layer board, and the outer shoes are imported environmental protection baking paint, which is beautiful and anti-deformation.















# HY-808AX

#### **Material Description**



#### Seat bac