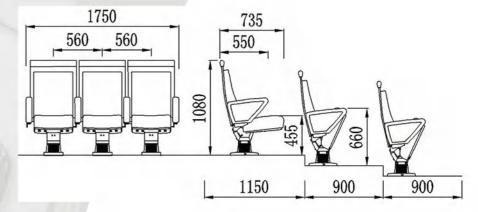

mported environmental protection baking paint, which is beautiful and anti-deformation.

#### Stand:

Made of high-quality cold-rolled steel stamping.

#### Coating:

After anti-rust phosphating treatment, electrostatic powder spraying, high temperature plasticizing.



# **HY-804**

#### **Material Description**

Seat back:

Fabric: resistant.

#### Shell:

anti-deformation.





#### THEATER CHAIR SERIES

The sponge adopts imported special-shaped sponge, which has comfortable elasticity, good resilience, and will not collapse after sitting for a long time.

Premium special fabric, flame retardant, stain resistant, fade

The base material is made of high-quality high-density multi-layer board, and the outer shoes are imported environmental protection baking paint, which is beautiful and







#### **Material Description**

#### Seat back:

The sponge adopts imported special-shaped sponge, which has comfortable elasticity, good resilience, and will not collapse after sitting for a long time.

#### Fabric:

Premium special fabric, flame retardant, stain resistant, fade resistant.

#### Shell:

The base material is made of high-quality high-density multi-layer board, and the outer shoes are imported environmental protection baking paint, which is beautiful and anti-deformation.





HY-805X Any angle writing board

# **HY-806**

#### **Material Description**

#### Seat back:

The sponge adopts imported special-shaped sponge, which has comfortable elasticity, good resilience, and will not collapse after sitting for a long time.

#### Fabric:

Premium special fabric, flame ret