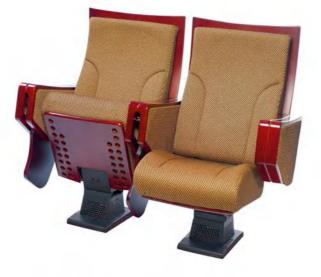

# HY-808X

#### **Material Description**

#### Seat back:

The sponge adopts imported special-shaped sponge, which has comfortable elasticity, good resilience, and will not collapse after sitting for a long time.

#### Fabric:

715

585

Premium special fabric, flame retardant, stain resistant, fade resistant.

#### Shell:

The base material is made of high-quality high-density multi-layer board, and the outer shoes are imported environmental protection baking paint, which is beautiful and anti-deformation.