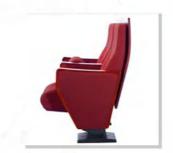

adopts imported special-shaped sponge, which has comfortable elasticity, good resilience, and will not collapse after sitting for a long time.

#### Fabric:

Premium special fabric, flame retardant, stain resistant, fade resistant.

#### Shell:

The base material is made of high-quality high-density multi-layer board, and the outer shoes are imported environmental protection baking paint, which is beautiful and anti-deformation.





#### **Material Description**

#### Seat back:

The sponge adopts imported special-shaped sponge, which has comfortable elasticity, good resilience, and will not collapse after sitting for a long time.

#### Fabric:

resistant.

#### Shell:

The base material is made of high-quality high-density anti-deformation.







HY-807X **Built-in writing board** 





#### THEATER CHAIR SERIES

Premium special fabric, flame retardant, stain resistant, fade

multi-layer board, and the outer shoes are imported environmental protection baking paint, which is beautiful and





# HY-808X

#### **Material Description**

#### Seat back:

The sponge adopts imported special-shaped sponge, which has comfortable elasticity, good resilience, and will not collapse after sitting for a long time.

#### Fabric:

715

585

Premium special fabric, flame retardant, stain resistant, fade resistant.

#### Shell:

The base material is made of high-quality high-density multi-layer board, and the outer shoes are imported environmental protection baking paint, which is beautiful and anti-deformation.















# HY-808AX

#### **Material Description**



#### Seat back: