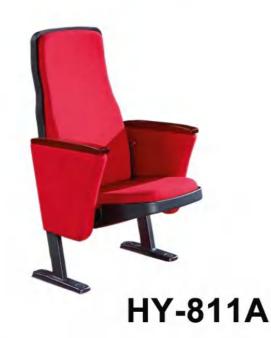

# HY-811X

#### **Material Description**

#### Seat back:

The sponge adopts imported special-shaped sponge, which has comfortable elasticity, good resilience, and will not collapse after sitting for a long time.

#### Fabric:

Premium special fabric, flame retardant, stain resistant, fade resistant.

#### Shell:

The base material is made of high-quality high-density multi-layer board, and the outer shoes are imported environmental protection baking paint, which is beautiful and anti-deformation.