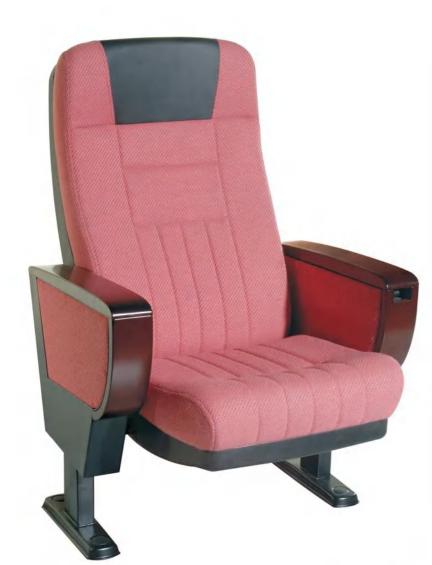

#### Auditorium seating

The Hypresin Auditorium Chair provide unprecedented free choices for hall environments. Under the support of advanced material and modern technology. We design and develop fashion products, which can catch up with the time development. As all expected, every space designed by Hypresin Company is fully characteristic of unique vision and touch, which makes Hypresin Company become the benchmark in the industry.

#### **Material Description**

#### Seat back:

The sponge adopts imported special-shaped sponge, which has comfortable elasticity, good resilience, and will not collapse after sitting for a long time.

#### Fabric:

Premium special fabric, flame retardant, stain resistant, fade resistant.

#### Shell:

The base material is made of high-quality high-density multi-layer board, and the outer shoes are imported environmental protection baking paint, which is beautiful and anti-deformation.

#### Stand:

Made of high-quality cold-rolled steel stamping.

#### Coating:

After anti-rust phosphating treatment, electrostatic powder spraying, high temperature plasticizing.

#### Armrest:

It is processed and formed by solid wood, dehydrated, dried and buffered, and the outer shoes are imported environmental protection baking paint.