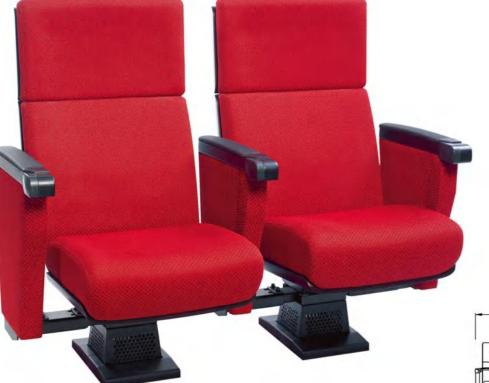

orted environmental protection baking paint, which is beautiful and anti-deformation.

#### Stand:

Made of high-quality cold-rolled steel stamping.

#### Coating:

After anti-rust phosphating treatment, electrostatic powder spraying, high temperature plasticizing.



# **HY-804**

#### **Material Description**

Seat back:

Fabric: resistant.

#### Shell:

anti-deformation.





#### THEATER CHAIR SERIES

The sponge adopts imported special-shaped sponge, which has comfortable elasticity, good resilience, and will not collapse after sitting for a long time.

Premium special fabric, flame retardant, stain resistant, fade

The base material is made of high-quality high-density multi-layer board, and the outer shoes are imported environmental protection baking paint, which is beautiful and







#### **Material Description**

#### Seat back:

The sponge adopts imported special-shaped sponge, which has comfortable elasticity, good resilience, and will not collapse after sitting for a long time.

#### Fabric:

Premium special fabric, flame retardant, stain resistant, fade resistant.

#### Shell:

The base material is made of high-quality high-density multi-layer board, and the outer shoes are imported environmental protection baking paint, which is beautiful and anti-deformation.





HY-805X Any angle writing board

# **HY-806**

#### **Material Description**

#### Seat back:

The sponge adopts imported special-shaped sponge, which has comfortable elasticity, good resilience, and will not collapse after sitting for a long time.

#### Fabric:

Premium special fabric, flame retar