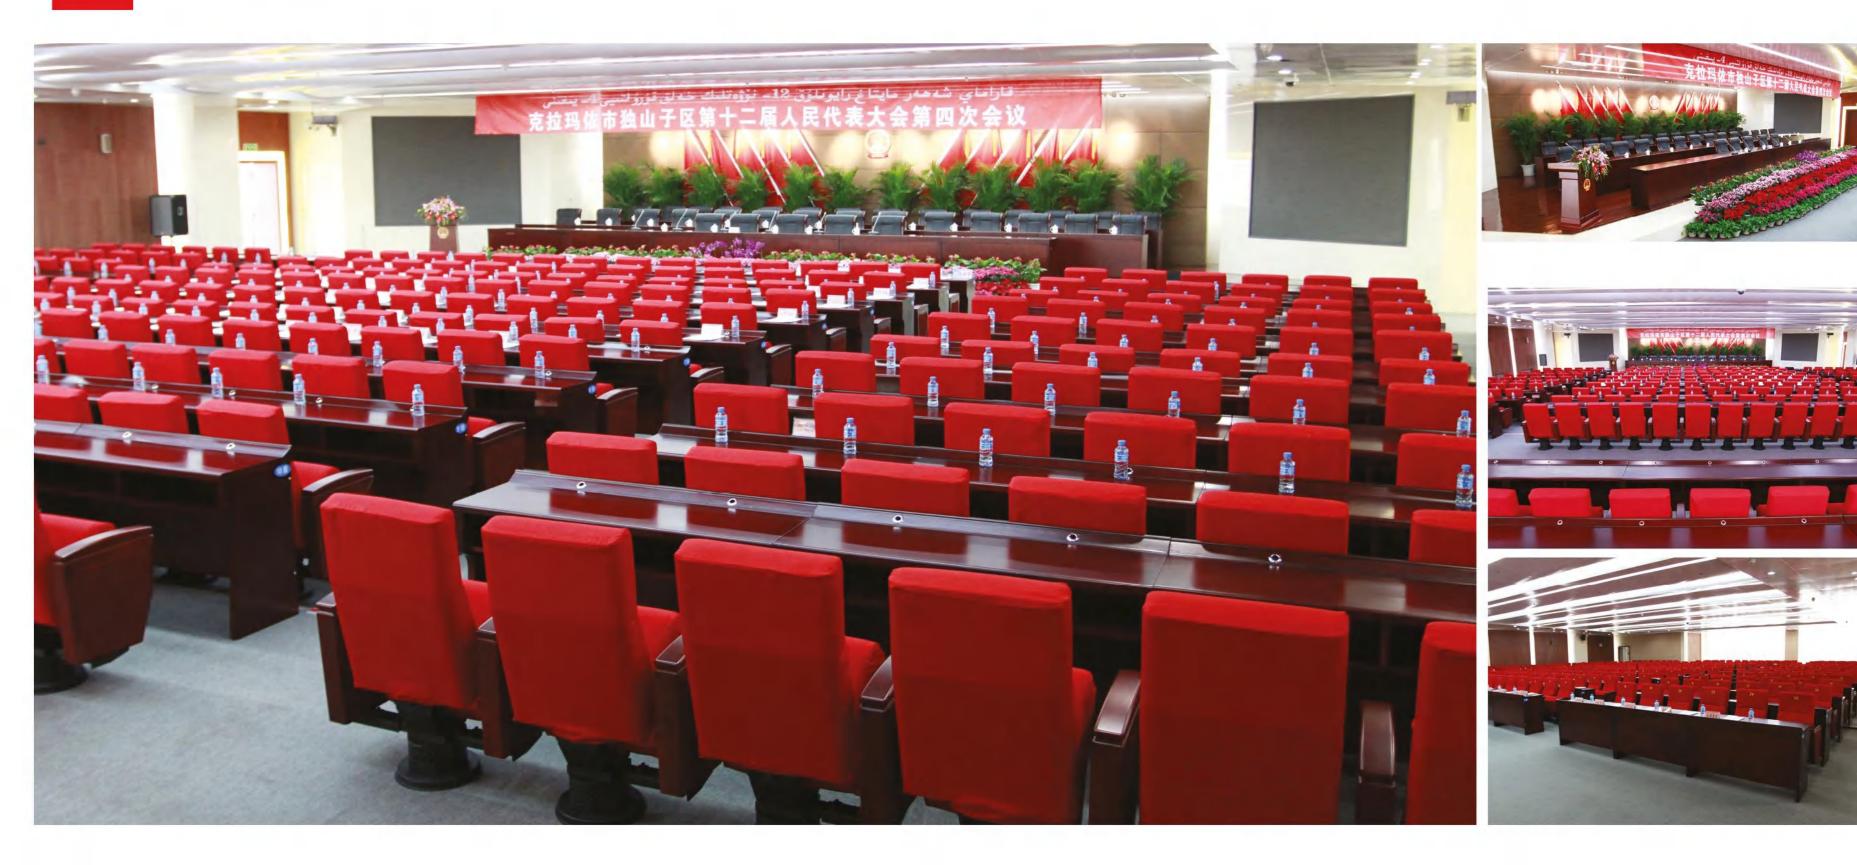

### **Material Description**

#### Seat back:

HY

hypresin

The sponge adopts imported special-shaped sponge, which has comfortable elasticity, good resilience, and will not collapse after sitting for a long time.

#### Fabric:

Premium special fabric, flame retardant, stain resistant, fade resistant.

#### Shell:

The base material is made of high-quality high-density multi-layer board, and the outer shoes are imported environmental protection baking paint, which is beautiful and anti-deformation.











# **HY-819**

#### **Material Description**

#### Seat back:

collapse after sitting for a long time.

#### Fabric:

resistant.

#### Shell:

anti-deformation.





#### THEATER CHAIR SERIES









### HY hypresin







## HY hypresin



#### AUDITORIUM CASE



四川省农业大学(成都校区)























## HY hypresin













hypresin

Hypresin(Chongqing) Enterprise Development Co., Ltd.

No. 1-1, Eling Main Street Yuzhong District Chongqing, China

Mobile: +86 133 7270 6173 Email: info@hypresin.com Web: www.hypresin.com