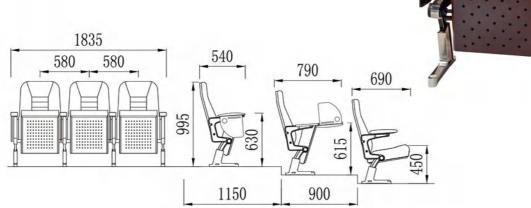

.

#### Armrest:

It is processed and formed by solid wood, dehydrated, dried and buffered, and the outer shoes are imported environmental protection



# HY-11203C



AUDITORIUM CHAIR SERIES



# HY-10203A







# HY-10704B

#### **Material Description**

#### Seat back:

The sponge adopts imported special-shaped sponge, which has comfortable elasticity, good resilience, and will not collapse after sitting for a long time.

#### Fabric:

Premium special fabric, flame retardant, stain resistant, fade resistant.

#### Coating:

After anti-rust phosphating treatment, electrostatic powder spraying, high temperature plasticizing.

#### Armrest:

It is processed and formed by solid wood, dehydrated, dried and buffered, and the outer shoes are imported environmental protection baking paint.









# HY-10705A

#### **Material Description**

#### Seat back:

The sponge adopts imported special-shaped sponge, which has comfortable elasticity, good resilience, and will not collapse after sitting for a long time.

#### Fabric:

Premium special fabric, flame retardant, stain resistant, fade resistant.

#### Coating:

After anti-rust phosphating treatment, electrostatic powder spraying, high temperature plasticizing.

#### Armrest:

It is processed and formed by solid wood, dehydrated, dried and buffered, and the outer shoes are imported environmental protection baking paint.





# HY-10207A 0000

#### **Material Description**

#### Seat back:

The sponge adopts imported special-shaped sponge, which has comfortable elasticity, good resilience, and will not collapse after sitting for