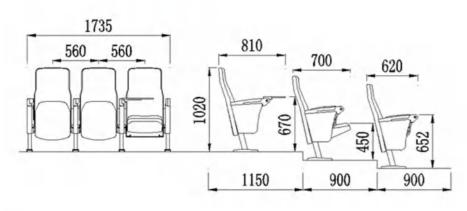

special-shaped sponge, which has comfortable elasticity, good resilience, and will not collapse after sitting for a long time.

#### Fabric:

Premium special fabric, flame retardant, stain resistant, fade resistant.

#### Shell:

The base material is made of high-quality high-density multi-layer board, and the outer shoes are imported environmental protection baking paint, which is beautiful and anti-deformation.

#### Stand:

Made of high-quality cold-rolled steel stamping.

#### Coating:

After anti-rust phosphating treatment, electrostatic powder spraying, high temperature plasticizing.

#### Armrest:

It is processed and formed by solid wood, dehydrated, dried and buffered, and the outer shoes are imported environmental protection baking paint.





#### AUDITORIUM CHAIR SERIES









# HY-811X

#### **Material Description**

#### Seat back:

The sponge adopts imported special-shaped sponge, which has comfortable elasticity, good resilience, and will not collapse after sitting for a long time.

#### Fabric:

Premium special fabric, flame retardant, stain resistant, fade resistant.

#### Shell:

The base material is made of high-quality high-density multi-layer board, and the outer shoes are imported environmental protection baking paint, which is beautiful and anti-deformation.







# HY-813

#### **Material Description**

#### Seat back:

The sponge adopts imported special-shaped sponge, which has comfortable elasticity, good resilience, and will not collapse after sitting for a long time.

#### Fabric:

Premium special fabric, flame retardant, stain resistant, fad