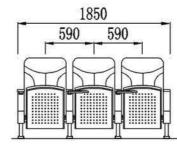

### Shell:

The base material is made of high-quality high-density multi-layer board, and the outer shoes are imported environmental protection baking paint, which is beautiful and anti-deformation.







HY-10606A



HY-10606C



HY-10606A





# HY-10501

#### **Material Description**

Seat back:

The sponge adopts imported special-shaped sponge, which has comfortable elasticity, good resilience, and will not collapse after sitting for a long time.

Fabric:

Premium special fabric, flame retardant, stain resistant, fade resistant.

#### Shell:

The base material is made of high-quality high-density multi-layer board, and the outer shoes are imported environmental protection baking paint, which is beautiful and anti-deformation.

Stand:

Made of high-quality cold-rolled steel stamping.



#### CINEMA CHAIR SERIES

HY-10501B





# THEATER CHAIR SERIES





HY

hypresin



# **HY-803**

#### **Material Description**

#### Seat back:

The sponge adopts imported special-shaped sponge, which has comfortable elasticity, good resilience, and will not collapse after sitting for a long time.

#### Fabric:

Premium special fabric, flame retardant, stain resistant, fade resistant.

#### Shell:

The base material is made of high-quality high-density multi-layer board, and the outer shoes are imported environmental protection baking paint, which is beautiful and anti-deformation.

#### Stand:

Made of high-quality cold-rolled steel stamping.

#### Coating:

After anti-rust phosphating treatment, electrostatic powder spraying, high temperature plasticizing.



# **HY-804**

#### **Mat