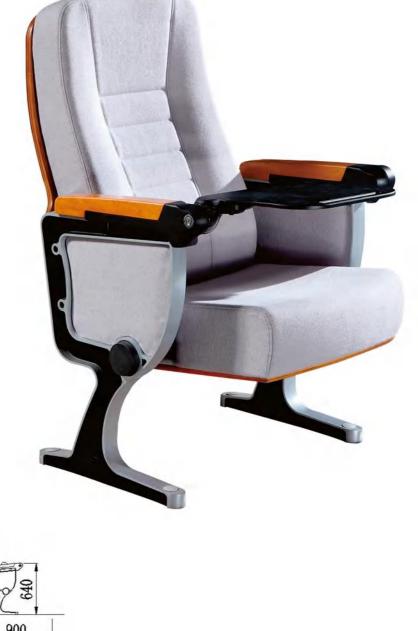

# HY-901

#### **Material Description**

#### Seat back:

The sponge adopts imported special-shaped sponge, which has comfortable elasticity, good resilience, and will not collapse after sitting for a long time.

#### Fabric:

Premium special fabric, flame retardant, stain resistant, fade resistant.

#### Shell:

The base material is made of high-quality high-density multi-layer board, and the outer shoes are imported environmental protection baking paint, which is beautiful and anti-deformation.

#### Stand:

Made of high-quality cold-rolled steel stamping.

#### Coating:

After anti-rust phosphating treatment, electrostatic powder spraying, high temperature plasticizing.

#### Armrest:

It is processed and formed by solid wood, dehydrated, dried and buffered, and the outer shoes are imported environmental protection baking paint.