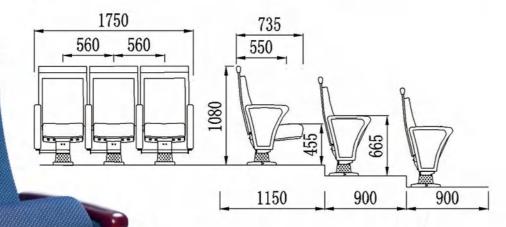

d-rolled steel stamping.



#### CINEMA CHAIR SERIES

HY-10501B





# THEATER CHAIR SERIES





HY

hypresin



# **HY-803**

#### **Material Description**

#### Seat back:

The sponge adopts imported special-shaped sponge, which has comfortable elasticity, good resilience, and will not collapse after sitting for a long time.

#### Fabric:

Premium special fabric, flame retardant, stain resistant, fade resistant.

#### Shell:

The base material is made of high-quality high-density multi-layer board, and the outer shoes are imported environmental protection baking paint, which is beautiful and anti-deformation.

#### Stand:

Made of high-quality cold-rolled steel stamping.

#### Coating:

After anti-rust phosphating treatment, electrostatic powder spraying, high temperature plasticizing.



# **HY-804**

#### **Material Description**

Seat back:

Fabric: resistant.

#### Shell:

anti-deformation.





#### THEATER CHAIR SERIES

The sponge adopts imported special-shaped sponge, which has comfortable elasticity, good resilience, and will not collapse after sitting for a long time.

Premium special fabric, flame retardant, stain resistant, fade

The base material is made of high-quality high-density multi-layer board, and the outer shoes are imported environmental protection baking paint, which is beautiful and







#### **Material Description**

#### Seat back:

The sponge adopts imported special-shaped sponge, which has comfortable elasticity, good resilience, and will not collapse after sitting for a long time.

#### Fabric:

Premium special fabric, flame retardant, stain