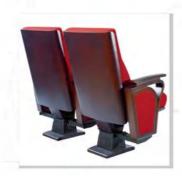

:

Premium special fabric, flame retardant, stain resistant, fade resistant.

#### Shell:

The base material is made of high-quality high-density multi-layer board, and the outer shoes are imported environmental protection baking paint,

#### THEATER CHAIR SERIES









# **HY-816**

#### **Material Description**

#### Seat back:

HY

hypresin

The sponge adopts imported special-shaped sponge, which has comfortable elasticity, good resilience, and will not collapse after sitting for a long time.

#### Fabric:

Premium special fabric, flame retardant, stain resistant, fade resistant.

#### Shell:

The base material is made of high-quality high-density multi-layer board, and the outer shoes are imported environmental protection baking paint, which is beautiful and anti-deformation.











# **HY-819**

#### **Material Description**

#### Seat back:

collapse after sitting for a long time.

#### Fabric:

resistant.

#### Shell:

anti-deformation.





#### THEATER CHAIR SERIES









### HY hypresin







## HY hypresin



#### AUDITORIUM CASE



四川省农业大学(成都校区)























## HY hypresin













hypresin

Hypresin(Chongqing) Enterprise Development Co., Ltd.

No. 1-1, Eling Main Street Yuzhong District Chongqing, China

Mobile: +86 133 7270 6173 Email: info@hypresin.com Web: www.hypresin.com