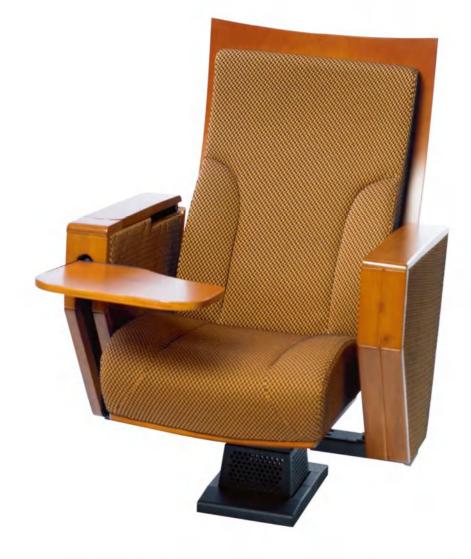

#### Auditorium seating

The Hypresin Auditorium Chair provide unprecedented free choices for hall environments. Under the support of advanced material and modern technology. We design and develop fashion products, which can catch up with the time development. As all expected, every space designed by Hypresin Company is fully characteristic of unique vision and touch, which makes Hypresin Company become the benchmark in the industry.