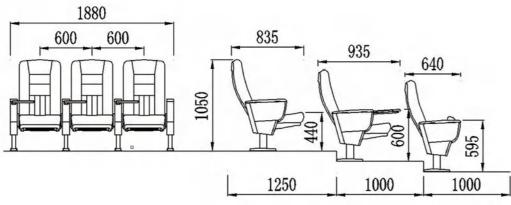

Seat back:

The sponge adopts imported special-shaped sponge, which has comfortable elasticity, good resilience, and will not collapse after sitting for a long time.

#### Fabric:

Premium special fabric, flame retardant, stain resistant, fade resistant.

#### Shell:

The base material is made of high-quality high-density multi-layer board, and the outer shoes are imported environmental protection baking paint, which is beautiful and anti-deformation.

#### Stand:

Made of high-quality cold-rolled steel stamping.

#### Coating:

After anti-rust phosphating treatment, electrostatic powder spraying, high temperature plasticizing.

#### Armrest:

It is processed and formed by solid wood, dehydrated, dried and buffered, and the outer shoes are imported environmental protection baking paint.

















# HY-901

#### **Material Description**

#### Seat back:

The sponge adopts imported special-shaped sponge, which has comfortable elasticity, good resilience, and will not collapse after sitting for a long time.

#### Fabric:

Premium special fabric, flame retardant, stain resistant, fade resistant.

#### Shell:

The base material is made of high-quality high-density multi-layer board, and the outer shoes are imported environmental protection baking paint, which is beautiful and anti-deformation.

#### Stand:

Made of high-quality cold-rolled steel stamping.

#### Coating:

After anti-rust phosphating treatment, electrostatic powder spraying, high temperature plasticizing.

#### Armrest:

It is processed and formed by solid wood, dehydrated, dried and buffered, and the oute