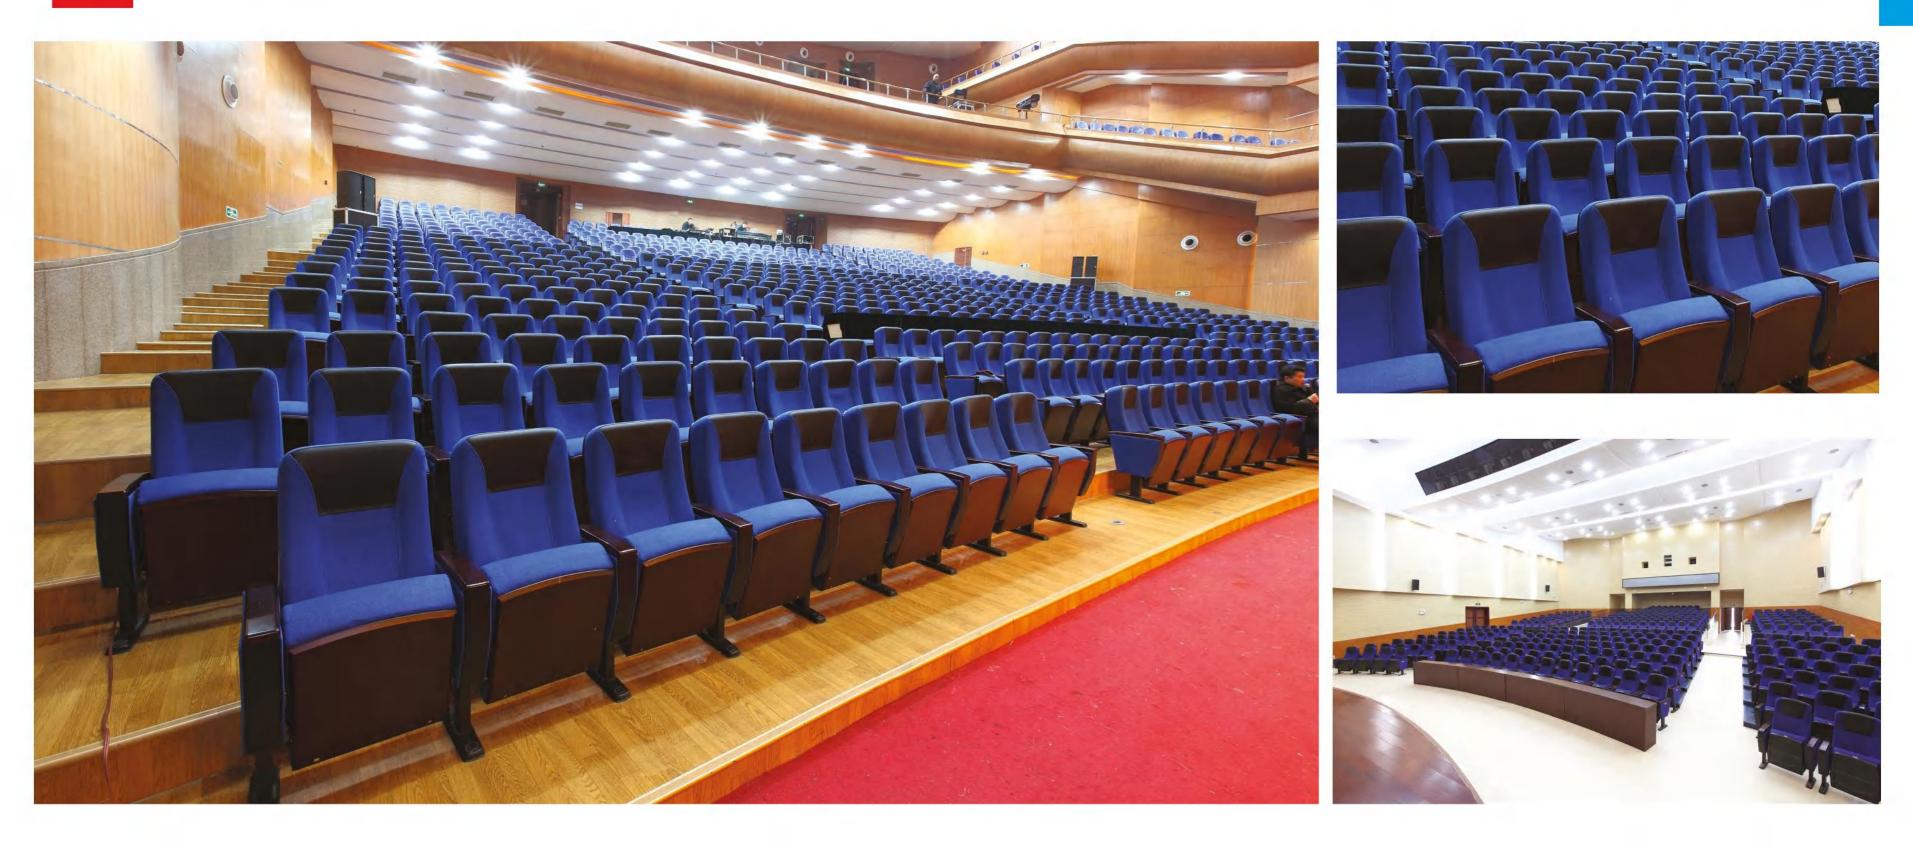

Seat back:

HY

hypresin

The sponge adopts imported special-shaped sponge, which has comfortable elasticity, good resilience, and will not collapse after sitting for a long time.

#### Fabric:

Premium special fabric, flame retardant, stain resistant, fade resistant.

#### Shell:

The base material is made of high-quality high-density multi-layer board, and the outer shoes are imported environmental protection baking paint, which is beautiful and anti-deformation.











# **HY-819**

#### **Material Description**

#### Seat back:

collapse after sitting for a long time.

#### Fabric:

resistant.

#### Shell:

anti-deformation.





#### THEATER CHAIR SERIES









### HY hypresin







## HY hypresin



#### AUDITORIUM CASE



四川省农业大学(成都校区)























## HY hypresin













hypresin

Hypresin(Chongqing) Enterprise Development Co., Ltd.

No. 1-1, Eling Main Street Yuzhong District Chongqing, China

Mobile: +86 133 7270 6173 Email: info@hypresin.com Web: www.hypresin.com