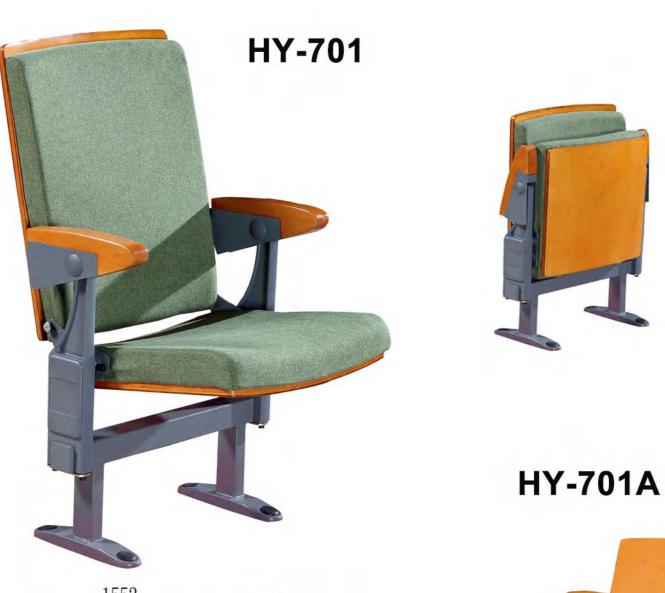

eat back:

The sponge adopts imported special-shaped sponge, which has comfortable elasticity, good resilience, and will not collapse after sitting for a long time.

#### Fabric:

Premium special fabric, flame retardant, stain resistant, fade resistant.

#### Shell:

The base material is made of high-quality high-density multi-layer board, and the outer shoes are imported environmental protection baking paint, which is beautiful and anti-deformation.

#### Stand:

Made of high-quality cold-rolled steel stamping.

#### Coating:

After anti-rust phosphating treatment, electrostatic powder spraying, high temperature plasticizing.

#### Armrest:

It is processed and formed by solid wood, dehydrated, dried and buffered, and the outer shoes are imported environmental protection baking paint.

















# HY-901

#### **Material Description**

#### Seat back:

The sponge adopts imported special-shaped sponge, which has comfortable elasticity, good resilience, and will not collapse after sitting for a long time.

#### Fabric:

Premium special fabric, flame retardant, stain resistant, fade resistant.

#### Shell:

The base material is made of high-quality high-density multi-layer board, and the outer shoes are imported environmental protection baking paint, which is beautiful and anti-deformation.

#### Stand:

Made of high-quality cold-rolled steel stamping.

#### Coating:

After anti-rust phosphating treatment, electrostatic powder spraying, high temperature plasticizing.

#### Armrest:

It is processed and formed by solid wood, dehydrated, dried and buffered, and the outer