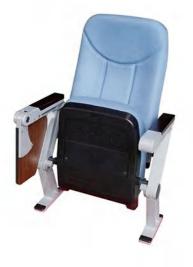

# HY-901

#### **Material Description**

#### Seat back:

The sponge adopts imported special-shaped sponge, which has comfortable elasticity, good resilience, and will not collapse after sitting for a long time.

#### Fabric:

Premium special fabric, flame retardant, stain resistant, fade resistant.

#### Shell:

The base material is made of high-quality high-density multi-layer board, and the outer shoes are imported environmental protection baking paint, which is beautiful and anti-deformation.

#### Stand:

Made of high-quality cold-rolled steel stamping.

#### Coating:

After anti-rust phosphating treatment, electrostatic powder spraying, high temperature plasticizing.

#### Armrest:

It is processed and formed by solid wood, dehydrated, dried and buffered, and the outer shoes are imported environmental protection baking paint.