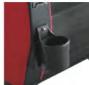

Dark rosewood Light-coloured

Rear cup rosewood armrest holder front

Back book net

Rear cup holder

Triangle fixed feet

Square tube Square head aluminum fixed feet moveable feet

feet

Trapezoid single foot