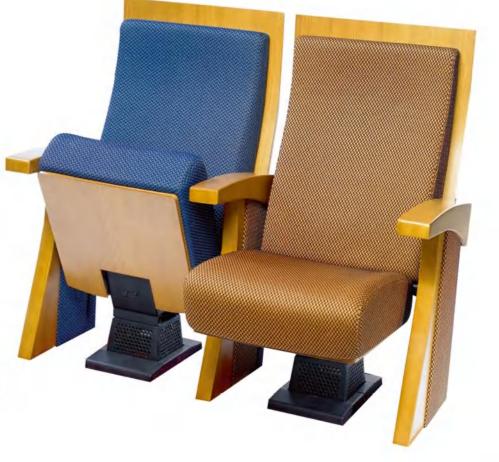

# HY-10203A

# HY-10704B

#### **Material Description**

#### Seat back:

The sponge adopts imported special-shaped sponge, which has comfortable elasticity, good resilience, and will not collapse after sitting for a long time.

#### Fabric:

Premium special fabric, flame retardant, stain resistant, fade resistant.

#### Coating:

After anti-rust phosphating treatment, electrostatic powder spraying, high temperature plasticizing.

#### Armrest:

It is processed and formed by solid wood, dehydrated, dried and buffered, and the outer shoes are imported environmental protection baking paint.