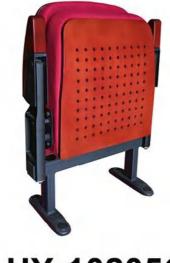

# HY-702A 0800

#### **Material Description**

#### Seat back:

The sponge adopts imported special-shaped sponge, which has comfortable elasticity, good resilience, and will not collapse after sitting for a long time.

#### Fabric:

Premium special fabric, flame retardant, stain resistant, fade resistant.

#### Shell:

The base material is made of high-quality high-density multi-layer board, and the outer shoes are imported environmental protection baking paint, which is beautiful and anti-deformation.

#### Stand:

Made of high-quality cold-rolled steel stamping.

#### Coating:

After anti-rust phosphating treatment, electrostatic powder spraying, high temperature plasticizing.

#### Armrest:

It is processed and formed by solid wood, dehydrated, dried and buffered, and the outer shoes are imported environmental protection baking paint.