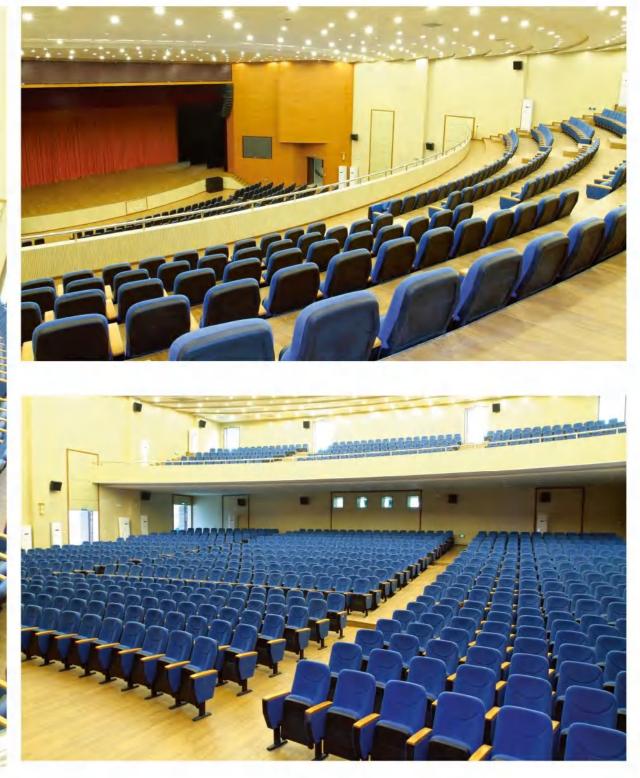

Material Description**

#### Seat back:

HY

hypresin

The sponge adopts imported special-shaped sponge, which has comfortable elasticity, good resilience, and will not collapse after sitting for a long time.

#### Fabric:

Premium special fabric, flame retardant, stain resistant, fade resistant.

#### Shell:

The base material is made of high-quality high-density multi-layer board, and the outer shoes are imported environmental protection baking paint, which is beautiful and anti-deformation.











# **HY-819**

#### **Material Description**

#### Seat back:

collapse after sitting for a long time.

#### Fabric:

resistant.

#### Shell:

anti-deformation.





#### THEATER CHAIR SERIES









### HY hypresin







## HY hypresin



#### AUDITORIUM CASE



四川省农业大学(成都校区)























## HY hypresin













hypresin

Hypresin(Chongqing) Enterprise Development Co., Ltd.

No. 1-1, Eling Main Street Yuzhong District Chongqing, China

Mobile: +86 133 7270 6173 Email: info@hypresin.com Web: www.hypresin.com