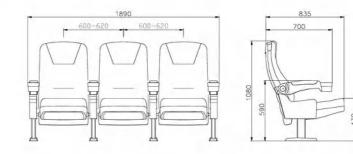

st phosphating treatment, electrostatic powder spraying, high temperature plasticizing.

#### Armrest:

It is processed and formed by solid wood, dehydrated, dried and buffered, and the outer shoes are imported environmental protection baking paint.







#### CINEMA CHAIR SERIES





P. U扶手

# HY-10707

#### **Material Description**

#### Seat back:

The sponge adopts imported special-shaped sponge, which has comfortable elasticity, good resilience, and will not collapse after sitting for a long time.

#### Fabric:

Premium special fabric, flame retardant, stain resistant, fade resistant.

#### Shell:

The base material is made of high-quality high-density multi-layer board, and the outer shoes are imported environmental protection baking paint, which is beautiful and anti-deformation.







HY-10606A



HY-10606C



HY-10606A





# HY-10501

#### **Material Description**

Seat back:

The sponge adopts imported special-shaped sponge, which has comfortable elasticity, good resilience, and will not collapse after sitting for a long time.

Fabric:

Premium special fabric, flame retardant, stain resistant, fade resistant.

#### Shell:

The base material is made of high-quality high-density multi-layer board, and the outer shoes are imported environmental protection baking paint, which is beautiful and anti-deformation.

Stand:

Made of high-quality cold-rolled steel stamping.



#### CINEMA CHAIR SERIES

HY-10501B





# THEATER CHAIR SERIES





HY

hypresin



# **HY-803**

#### **Material Description**

#### Seat back:

The sponge adopts imported special-shaped sponge, w