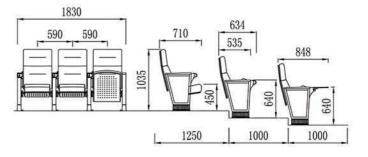

ted special-shaped sponge, which has comfortable elasticity, good resilience, and will not collapse after sitting for a long time.

#### Fabric:

Premium special fabric, flame retardant, stain resistant, fade resistant.

#### Shell:

The base material is made of high-quality high-density multi-layer board, and the outer shoes are imported environmental protection baking paint, which is beautiful and anti-deformation.

#### Stand:

Made of high-quality cold-rolled steel stamping.

#### Coating:

After anti-rust phosphating treatment, electrostatic powder spraying, high temperature plasticizing.

#### Armrest:

It is processed and formed by solid wood, dehydrated, dried and buffered, and the outer shoes are imported environmental protection baking paint.





#### AUDITORIUM CHAIR SERIES









# HY-811X

#### **Material Description**

#### Seat back:

The sponge adopts imported special-shaped sponge, which has comfortable elasticity, good resilience, and will not collapse after sitting for a long time.

#### Fabric:

Premium special fabric, flame retardant, stain resistant, fade resistant.

#### Shell:

The base material is made of high-quality high-density multi-layer board, and the outer shoes are imported environmental protection baking paint, which is beautiful and anti-deformation.







# HY-813

#### **Material Description**

#### Seat back:

The sponge adopts imported special-shaped sponge, which has comfortable elasticity, good resilience, and will not collapse after sitting for a long time.

#### Fabric:

Premium special fabric, flame retardant, stain resistant,