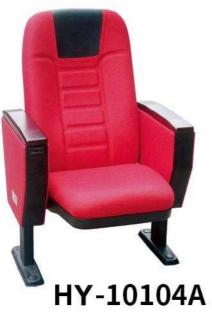

protection baking paint.





# HY-10207A 0000

#### **Material Description**

#### Seat back:

The sponge adopts imported special-shaped sponge, which has comfortable elasticity, good resilience, and will not collapse after sitting for a long time.

#### Fabric:

Premium special fabric, flame retardant, stain resistant, fade resistant.

#### Shell:

The base material is made of high-quality high-density multi-layer board, and the outer shoes are imported environmental protection baking paint, which is beautiful and anti-deformation.

#### Coating:

After anti-rust phosphating treatment, electrostatic powder spraying, high temperature plasticizing.





Writing board



HY-10207

HY-10207B

HY-10207H

HY-10207J



#### AUDITORIUM CHAIR SERIES

## HY-10106 0000

















HY-10103C





AUDITORIUM CHAIR SERIES



# HY-10102B



## HY-10102C



# HY-10205

#### **Material Description**

#### Seat back:

The sponge adopts imported special-shaped sponge, which has comfortable elasticity, good resilience, and will not collapse after sitting for a long time.

#### Fabric:

Premium special fabric, flame retardant, stain resistant, fade resistant.

#### Shell:

The base material is made of high-quality high-density multi-layer board, and the outer shoes are imported environmental protection baking paint, which is beautiful and anti-deformation.

#### Stand:

Made of high-quality cold-rolled steel stamping.





HY-10205C



Black PP writing board Wooden writing board Rotary writing board





Beech armrest Black PU armrest

PARTS DISPLAY



Wide stamping movable feet

#### A