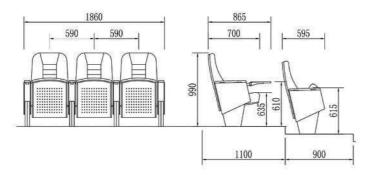

comfortable elasticity, good resilience, and will not collapse after sitting for a long time.

#### Fabric:

Premium special fabric, flame retardant, stain resistant, fade resistant.

#### Shell:

The base material is made of high-quality high-density multi-layer board, and the outer shoes are imported environmental protection baking paint, which is beautiful and anti-deformation.

#### Stand:

Made of high-quality cold-rolled steel stamping.

#### Coating:

After anti-rust phosphating treatment, electrostatic powder spraying, high temperature plasticizing.

#### Armrest:

It is processed and formed by solid wood, dehydrated, dried and buffered, and the outer shoes are imported environmental protection baking paint.

#### Reply:

Spring and damping return, automatic slow return, no noise



#### **Material Description**

#### Seat back:

The sponge adopts imported special-shaped sponge, which has comfortable elasticity, good resilience, and will not collapse after sitting for a long time.

#### Fabric:

Premium special fabric, flame retardant, stain resistant, fade resistant.

#### Shell:

The base material is made of high-quality high-density multi-layer board, and the outer shoes are imported environmental protection baking paint, which is beautiful and anti-deformation.

#### Stand: Made of high-quality cold-rolled steel stamping.

#### Coating:

After anti-rust phosphating treatment, electrostatic powder spraying, high temperature plasticizing.

#### Armrest:

protection baking paint.

Reply: Spring and damping return, automatic slow return, no noise



#### AUDITORIUM