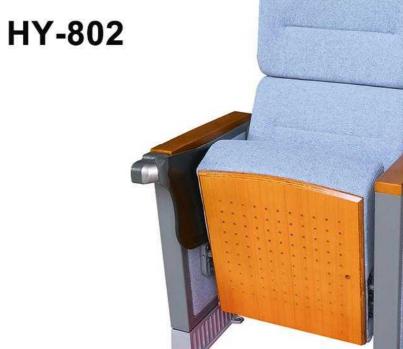

orted special-shaped sponge, which has comfortable elasticity, good resilience, and will not collapse after sitting for a long time.

#### Fabric:

Premium special fabric, flame retardant, stain resistant, fade resistant.

#### Shell:

The base material is made of high-quality high-density multi-layer board, and the outer shoes are imported environmental protection baking paint, which is beautiful and anti-deformation.

#### Stand:

Made of high-quality cold-rolled steel stamping.

#### Coating:

After anti-rust phosphating treatment, electrostatic powder spraying, high temperature plasticizing.

#### Armrest:

It is processed and formed by solid wood, dehydrated, dried and buffered, and the outer shoes are imported environmental protection baking paint.





#### AUDITORIUM CHAIR SERIES









# HY-811X

#### **Material Description**

#### Seat back:

The sponge adopts imported special-shaped sponge, which has comfortable elasticity, good resilience, and will not collapse after sitting for a long time.

#### Fabric:

Premium special fabric, flame retardant, stain resistant, fade resistant.

#### Shell:

The base material is made of high-quality high-density multi-layer board, and the outer shoes are imported environmental protection baking paint, which is beautiful and anti-deformation.







# HY-813

#### **Material Description**

#### Seat back:

The sponge adopts imported special-shaped sponge, which has comfortable elasticity, good resilience, and will not collapse after sitting for a long time.

#### Fabric:

Premium special fabric, flame retardant, stain resistan