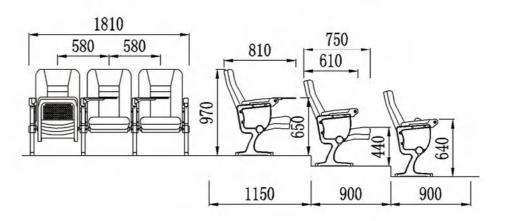

#### W String bag ng bag R Cup holder Damping Reply X Writing Pad

# AUDITORIUM & CONFERENCE CHAIR SERIES

0.3