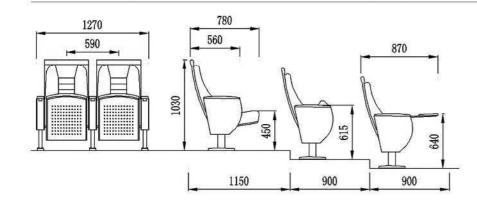

stant.

#### Shell:

The base material is made of high-quality high-density multi-layer board, and the outer shoes are imported environmental protection baking paint, which is beautiful and anti-deformation.

#### Stand:

Made of high-quality cold-rolled steel stamping.

#### Coating:

After anti-rust phosphating treatment, electrostatic powder spraying, high temperature plasticizing.

#### Armrest:

It is processed and formed by solid wood, dehydrated, dried and buffered, and the outer shoes are imported environmental protection baking paint.

#### Reply:

Spring and damping return, automatic slow return, no noise



# HY-11202C





Aluminum alloy feet



#### AUDITORIUM CHAIR SERIES



PUC writing board



**00 B 00 8** 

## HY hypresin





Solid wood handrail

PU seat back shell







HY-11304



#### AUDITORIUM CHAIR SERIES

# HY-11205



## HY hypresin



Aluminum alloy feet



Solid wood seat back



Solid wood handrail





#### **Material Description**

#### Seat back:

The sponge adopts imported special-shaped sponge, which has comfortable elasticity, good resilience, and will not collapse after sitting for a long time.

#### Fabric:

Premium special fabric, flame retardant, stain resistant, fade resistant.

#### Shell:

The base material is made of high-quality high-density multi-layer board, and the outer shoes are imported environmental protection baking paint, which is beautiful and anti-deformation.

#### Stand:

Made of high-quality cold-rolled steel stamping.

#### Coating:

After anti-rust phosphating treatment, electrostatic powder spraying, high temper