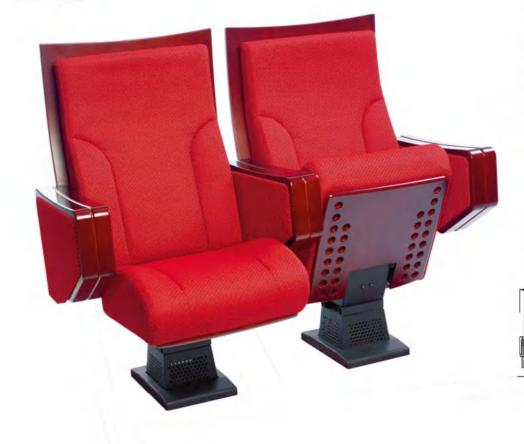

#### Auditorium seating

The Hypresin Auditorium Chair provide unprecedented free choices for hall environments. Under the support of advanced material and modern technology. We design and develop fashion products, which can catch up with the time development. As all expected, every space designed by Hypresin Company is fully characteristic of unique vision and touch, which makes Hypresin Company become the benchmark in the industry.