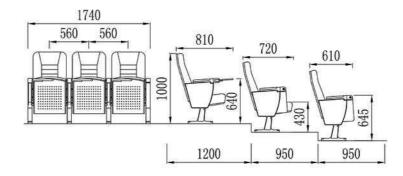

return, no noise



#### **Material Description**

#### Seat back:

The sponge adopts imported special-shaped sponge, which has comfortable elasticity, good resilience, and will not collapse after sitting for a long time.

#### Fabric:

Premium special fabric, flame retardant, stain resistant, fade resistant.

#### Shell:

The base material is made of high-quality high-density multi-layer board, and the outer shoes are imported environmental protection baking paint, which is beautiful and anti-deformation.

#### Stand: Made of high-quality cold-rolled steel stamping.

#### Coating:

After anti-rust phosphating treatment, electrostatic powder spraying, high temperature plasticizing.

#### Armrest:

protection baking paint.

Reply: Spring and damping return, automatic slow return, no noise



#### AUDITORIUM CHAIR SERIES

# HY-11705

It is processed and formed by solid wood, dehydrated, dried and buffered, and the outer shoes are imported environmental





# HY-11706

#### **Material Description**

#### Seat back:

The sponge adopts imported special-shaped sponge, which has comfortable elasticity, good resilience, and will not collapse after sitting for a long time.

#### Fabric:

Premium special fabric, flame retardant, stain resistant, fade resistant.

#### Shell:

The base material is made of high-quality high-density multi-layer board, and the outer shoes are imported environmental protection baking paint, which is beautiful and anti-deformation.

#### Stand:

Made of high-quality cold-rolled steel stamping.

#### Coating:

After anti-rust phosphating treatment, electros