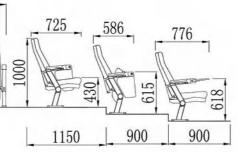

#### AUDITORIUM CHAIR SERIES

# HY-811X

#### **Material Description**

#### Seat back:

The sponge adopts imported special-shaped sponge, which has comfortable elasticity, good resilience, and will not collapse after sitting for a long time.

#### Fabric:

Premium special fabric, flame retardant, stain resistant, fade resistant.

#### Shell:

The base material is made of high-quality high-density multi-layer board, and the outer shoes are imported environmental protection baking paint, which is beautiful and anti-deformation.