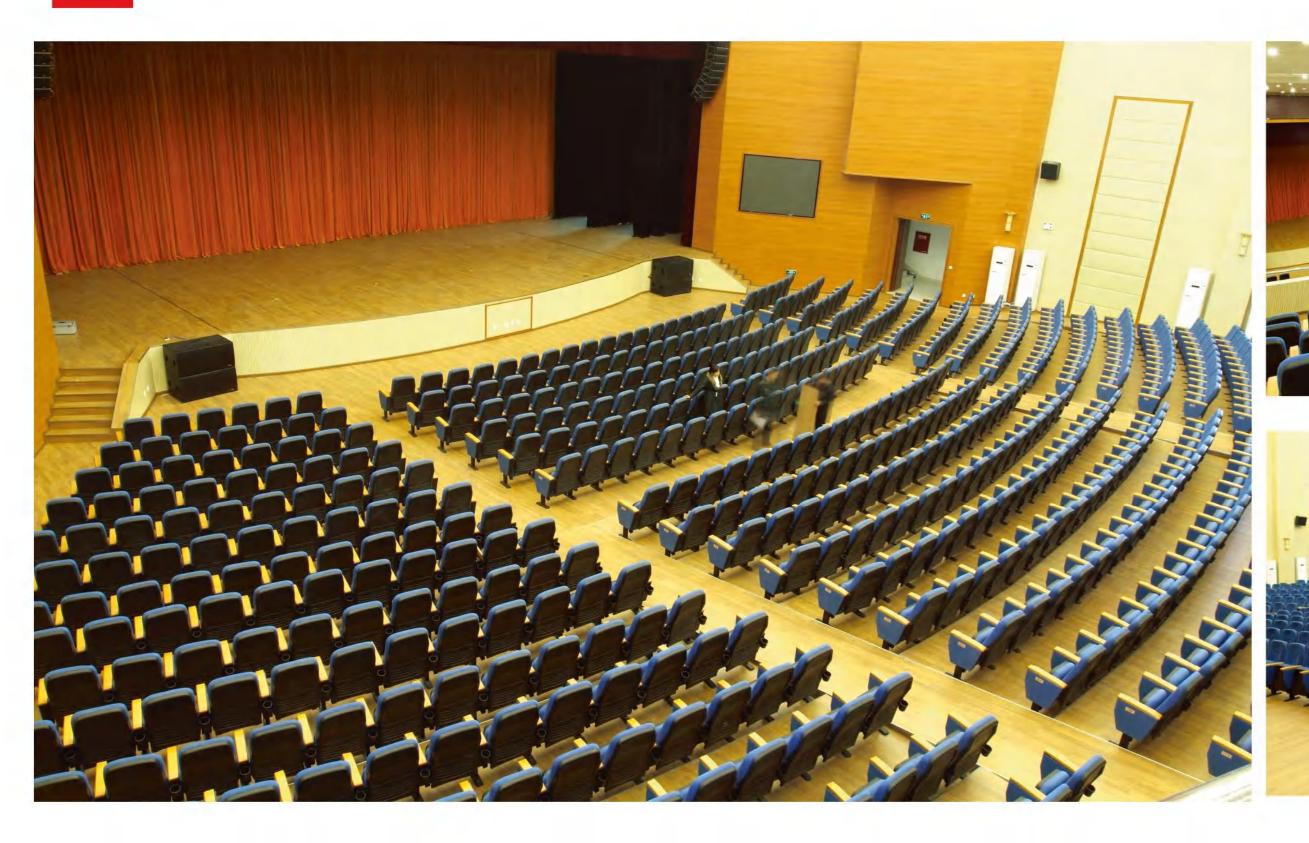

**Material Description**

#### Seat back:

HY

hypresin

The sponge adopts imported special-shaped sponge, which has comfortable elasticity, good resilience, and will not collapse after sitting for a long time.

#### Fabric:

Premium special fabric, flame retardant, stain resistant, fade resistant.

#### Shell:

The base material is made of high-quality high-density multi-layer board, and the outer shoes are imported environmental protection baking paint, which is beautiful and anti-deformation.











# **HY-819**

#### **Material Description**

#### Seat back:

collapse after sitting for a long time.

#### Fabric:

resistant.

#### Shell:

anti-deformation.





#### THEATER CHAIR SERIES









### HY hypresin







## HY hypresin



#### AUDITORIUM CASE



四川省农业大学(成都校区)























## HY hypresin













hypresin

Hypresin(Chongqing) Enterprise Development Co., Ltd.

No. 1-1, Eling Main Street Yuzhong District Chongqing, China

Mobile: +86 133 7270 6173 Email: info@hypresin.com Web: www.hypresin.com