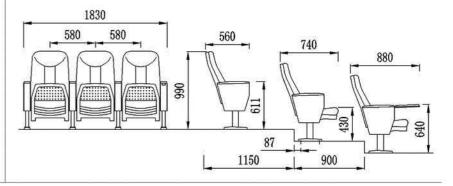

mported environmental protection baking paint.





# HY-10207A 0000

#### **Material Description**

#### Seat back:

The sponge adopts imported special-shaped sponge, which has comfortable elasticity, good resilience, and will not collapse after sitting for a long time.

#### Fabric:

Premium special fabric, flame retardant, stain resistant, fade resistant.

#### Shell:

The base material is made of high-quality high-density multi-layer board, and the outer shoes are imported environmental protection baking paint, which is beautiful and anti-deformation.

#### Coating:

After anti-rust phosphating treatment, electrostatic powder spraying, high temperature plasticizing.





Writing board



HY-10207

HY-10207B

HY-10207H

HY-10207J



#### AUDITORIUM CHAIR SERIES

## HY-10106 0000

















HY-10103C





AUDITORIUM CHAIR SERIES



# HY-10102B



## HY-10102C



# HY-10205

#### **Material Description**

#### Seat back:

The sponge adopts imported special-shaped sponge, which has comfortable elasticity, good resilience, and will not collapse after sitting for a long time.

#### Fabric:

Premium special fabric, flame retardant, stain resistant, fade resistant.

#### Shell:

The base material is made of high-quality high-density multi-layer board, and the outer shoes are imported environmental protection baking paint, which is beautiful and anti-deformation.

#### Stand:

Made of high-quality cold-rolled steel stamping.





HY-10205C



Black PP writing board Wooden writing board Rotary writing board





Beech armrest Black PU armrest

PARTS DISPLAY



Wide stamping