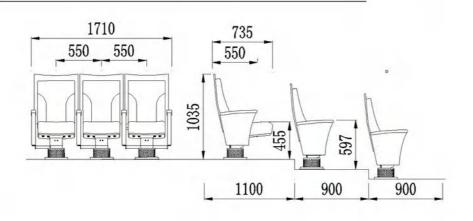

comfortable elasticity, good resilience, and will not collapse after sitting for a long time.

#### Fabric:

Premium special fabric, flame retardant, stain resistant, fade resistant.

#### Shell:

The base material is made of high-quality high-density multi-layer board, and the outer shoes are imported environmental protection baking paint, which is beautiful and anti-deformation.

#### Stand:

Made of high-quality cold-rolled steel stamping.

#### Coating:

After anti-rust phosphating treatment, electrostatic powder spraying, high temperature plasticizing.

#### Armrest:

It is processed and formed by solid wood, dehydrated, dried and buffered, and the outer shoes are imported environmental protection baking paint.

#### Reply:

Spring and damping return, automatic slow return, no noise



# HY-11202C





Aluminum alloy feet



#### AUDITORIUM CHAIR SERIES



PUC writing board



**00 B 00 8** 

## HY hypresin





Solid wood handrail

PU seat back shell







HY-11304



#### AUDITORIUM CHAIR SERIES

# HY-11205



## HY hypresin



Aluminum alloy feet



Solid wood seat back



Solid wood handrail





#### **Material Description**

#### Seat back:

The sponge adopts imported special-shaped sponge, which has comfortable elasticity, good resilience, and will not collapse after sitting for a long time.

#### Fabric:

Premium special fabric, flame retardant, stain resistant, fade resistant.

#### Shell:

The base material is made of high-quality high-density multi-layer board, and the outer shoes are imported environmental protection baking paint, which is beautiful and an