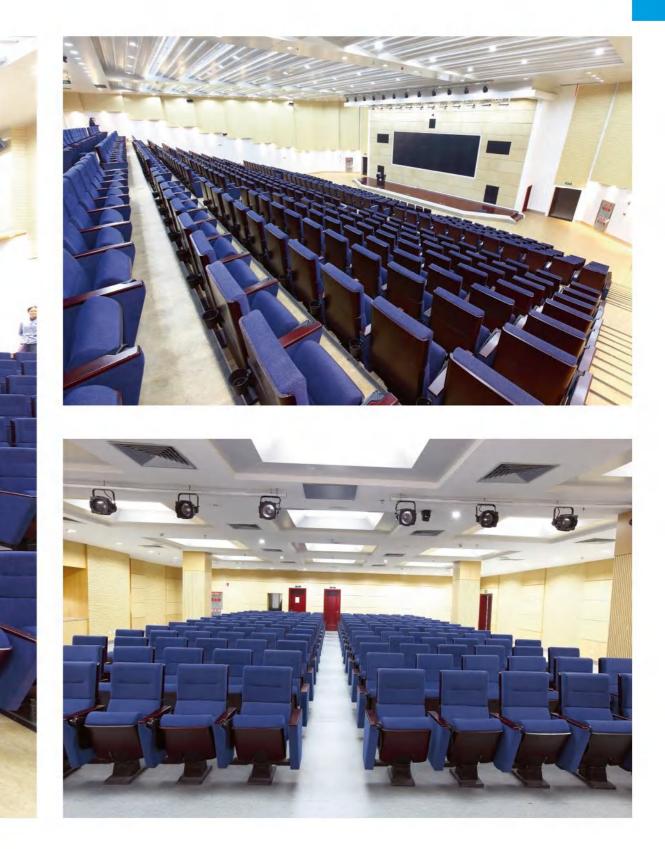

#### Auditorium seating

The Hypresin Auditorium Chair provide unprecedented free choices for hall environments. Under the support of advanced material and modern technology. We design and develop fashion products, which can catch up with the time development. As all expected, every space designed by Hypresin Company is fully characteristic of unique vision and touch, which makes Hypresin Company become the benchmark in the industry.