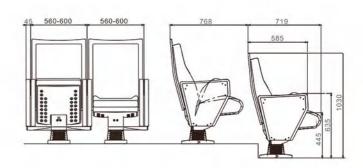

stant, fade resistant.

#### Shell:

The base material is made of high-quality high-density multi-layer board, and the outer shoes are imported environmental protection baking paint, which is beautiful and anti-deformation.





#### **Material Description**

#### Seat back:

The sponge adopts imported special-shaped sponge, which has comfortable elasticity, good resilience, and will not collapse after sitting for a long time.

#### Fabric:

resistant.

#### Shell:

The base material is made of high-quality high-density anti-deformation.







HY-807X **Built-in writing board** 





#### THEATER CHAIR SERIES

Premium special fabric, flame retardant, stain resistant, fade

multi-layer board, and the outer shoes are imported environmental protection baking paint, which is beautiful and





# HY-808X

#### **Material Description**

#### Seat back:

The sponge adopts imported special-shaped sponge, which has comfortable elasticity, good resilience, and will not collapse after sitting for a long time.

#### Fabric:

715

585

Premium special fabric, flame retardant, stain resistant, fade resistant.

#### Shell:

The base material is made of high-quality high-density multi-layer board, and the outer shoes are imported environmental protection baking paint, which is beautiful and anti-deformation.















# HY-808AX

#### **Material Description**



#### Seat back:

The sponge adopts imported special-shaped sponge, which has comfortable elasticity, good resilience, and will not collapse after sitting for a long time.

#### Fabric:

Premium special fabric, flame retardant