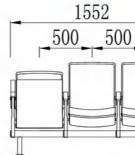

t back:

The sponge adopts imported special-shaped sponge, which has comfortable elasticity, good resilience, and will not collapse after sitting for a long time.

#### Fabric:

Premium special fabric, flame retardant, stain resistant, fade resistant.

#### Shell:

The base material is made of high-quality high-density multi-layer board, and the outer shoes are imported environmental protection baking paint, which is beautiful and anti-deformation.

#### Stand:

Made of high-quality cold-rolled steel stamping.

#### Coating:

After anti-rust phosphating treatment, electrostatic powder spraying, high temperature plasticizing.

#### Armrest:

It is processed and formed by solid wood, dehydrated, dried and buffered, and the outer shoes are imported environmental protection baking paint.

















# HY-901

#### **Material Description**

#### Seat back:

The sponge adopts imported special-shaped sponge, which has comfortable elasticity, good resilience, and will not collapse after sitting for a long time.

#### Fabric:

Premium special fabric, flame retardant, stain resistant, fade resistant.

#### Shell:

The base material is made of high-quality high-density multi-layer board, and the outer shoes are imported environmental protection baking paint, which is beautiful and anti-deformation.

#### Stand:

Made of high-quality cold-rolled steel stamping.

#### Coating:

After anti-rust phosphating treatment, electrostatic powder spraying, high temperature plasticizing.

#### Armrest:

It is processed and formed by solid wood, dehydrated, dried and buffered, and the outer sh