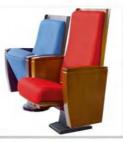

# HY-901

#### **Material Description**

#### Seat back:

The sponge adopts imported special-shaped sponge, which has comfortable elasticity, good resilience, and will not collapse after sitting for a long time.

#### Fabric:

Premium special fabric, flame retardant, stain resistant, fade resistant.

#### Shell:

The base material is made of high-quality high-density multi-layer board, and the outer shoes are imported environmental protection baking paint, which is beautiful and anti-deformation.

#### Stand:

Made of high-quality cold-rolled steel stamping.

#### Coating:

After anti-rust phosphating treatment, electrostatic powder spraying, high temperature plasticizing.

#### Armrest:

It is processed and formed by solid wood, dehydrated, dried and buffered, and the outer shoes are imported environmental protection baking paint.