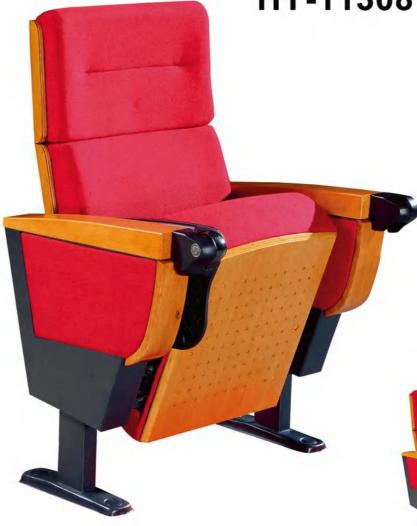

# **HY-11308**

#### **Material Description**

#### Seat back:

The sponge adopts imported special-shaped sponge, which has comfortable elasticity, good resilience, and will not collapse after sitting for a long time.

#### Fabric:

Premium special fabric, flame retardant, stain resistant, fade resistant.

#### Shell:

The base material is made of high-quality high-density multi-layer board, and the outer shoes are imported environmental protection baking paint, which is beautiful and anti-deformation.

Stand: Made of high-quality cold-rolled steel stamping.

#### Coating:

After anti-rust phosphating treatment, electrostatic powder spraying, high temperature plasticizing. when rotating.