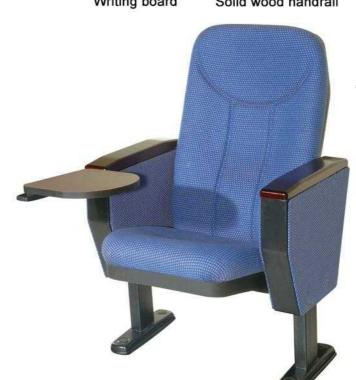

ehydrated, dried and buffered, and the outer shoes are imported environmental protection baking paint.





# HY-10207A 0000

#### **Material Description**

#### Seat back:

The sponge adopts imported special-shaped sponge, which has comfortable elasticity, good resilience, and will not collapse after sitting for a long time.

#### Fabric:

Premium special fabric, flame retardant, stain resistant, fade resistant.

#### Shell:

The base material is made of high-quality high-density multi-layer board, and the outer shoes are imported environmental protection baking paint, which is beautiful and anti-deformation.

#### Coating:

After anti-rust phosphating treatment, electrostatic powder spraying, high temperature plasticizing.





Writing board



HY-10207

HY-10207B

HY-10207H

HY-10207J



#### AUDITORIUM CHAIR SERIES

## HY-10106 0000

















HY-10103C





AUDITORIUM CHAIR SERIES



# HY-10102B



## HY-10102C



# HY-10205

#### **Material Description**

#### Seat back:

The sponge adopts imported special-shaped sponge, which has comfortable elasticity, good resilience, and will not collapse after sitting for a long time.

#### Fabric:

Premium special fabric, flame retardant, stain resistant, fade resistant.

#### Shell:

The base material is made of high-quality high-density multi-layer board, and the outer shoes are imported environmental protection baking paint, which is beautiful and anti-deformation.

#### Stand:

Made of high-quality cold-rolled steel stamping.





HY-10205C



Black PP writing board Wooden writing board Rotary writing board





Beech