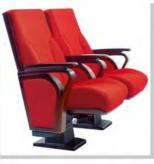

ic:

Premium special fabric, flame retardant, stain resistant, fade resistant.

#### Shell:

The base material is made of high-quality high-density multi-layer board, and the outer shoes are imported environmental protection baking paint,

#### THEATER CHAIR SERIES









# **HY-816**

#### **Material Description**

#### Seat back:

HY

hypresin

The sponge adopts imported special-shaped sponge, which has comfortable elasticity, good resilience, and will not collapse after sitting for a long time.

#### Fabric:

Premium special fabric, flame retardant, stain resistant, fade resistant.

#### Shell:

The base material is made of high-quality high-density multi-layer board, and the outer shoes are imported environmental protection baking paint, which is beautiful and anti-deformation.











# **HY-819**

#### **Material Description**

#### Seat back:

collapse after sitting for a long time.

#### Fabric:

resistant.

#### Shell:

anti-deformation.





#### THEATER CHAIR SERIES









### HY hypresin







## HY hypresin



#### AUDITORIUM CASE



四川省农业大学(成都校区)























## HY hypresin













hypresin

Hypresin(Chongqing) Enterprise Development Co., Ltd.

No. 1-1, Eling Main Street Yuzhong District Chongqing, China

Mobile: +86 133 7270 6173 Email: info@hypresin.com Web: www.hypresin.com