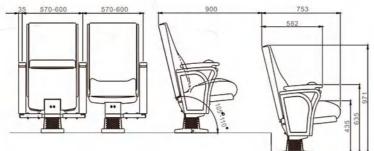

# HY-702A 0800

#### **Material Description**

#### Seat back:

The sponge adopts imported special-shaped sponge, which has comfortable elasticity, good resilience, and will not collapse after sitting for a long time.

#### Fabric:

Premium special fabric, flame retardant, stain resistant, fade resistant.

#### Shell:

The base material is made of high-quality high-density multi-layer board, and the outer shoes are imported environmental protection baking paint, which is beautiful and anti-deformation.

#### Stand:

Made of high-quality cold-rolled steel stamping.

#### Coating:

After anti-rust phosphating treatment, electrostatic powder spraying, high temperature plasticizing.

#### Armrest:

It is processed and formed by solid wood, dehydrated, dried and buffered, and the outer shoes are imported environmental protection baking paint.