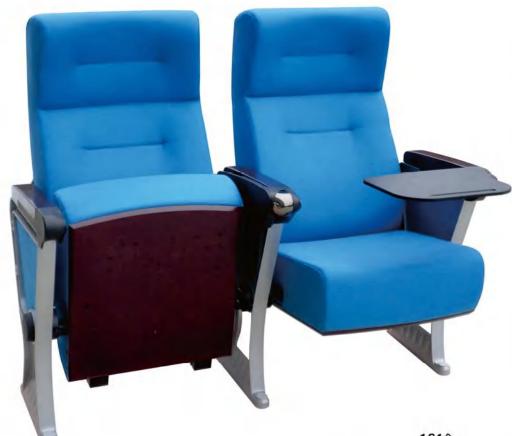

#### Auditorium seating

The Hypresin Auditorium Chair provide unprecedented free choices for hall environments. Under the support of advanced material and modern technology. We design and develop fashion products, which can catch up with the time development. As all expected, every space designed by Hypresin Company is fully characteristic of unique vision and touch, which makes Hypresin Company become the benchmark in the industry.

#### W String bag ng bag R Cup holder Damping Reply X Writing Pad