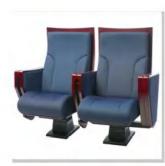

# HY-901

#### **Material Description**

#### Seat back:

The sponge adopts imported special-shaped sponge, which has comfortable elasticity, good resilience, and will not collapse after sitting for a long time.

#### Fabric:

Premium special fabric, flame retardant, stain resistant, fade resistant.

#### Shell:

The base material is made of high-quality high-density multi-layer board, and the outer shoes are imported environmental protection baking paint, which is beautiful and anti-deformation.

#### Stand:

Made of high-quality cold-rolled steel stamping.

#### Coating:

After anti-rust phosphating treatment, electrostatic powder spraying, high temperature plasticizing.

#### Armrest:

It is processed and formed by solid wood, dehydrated, dried and buffered, and the outer shoes are imported environmental protection baking paint.