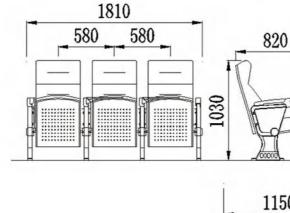

ty, good resilience, and will not collapse after sitting for a long time.

#### Fabric:

Premium special fabric, flame retardant, stain resistant, fade resistant.

#### Shell:

The base material is made of high-quality high-density multi-layer board, and the outer shoes are imported environmental protection baking paint, which is beautiful and anti-deformation.

#### Stand:

Made of high-quality cold-rolled steel stamping.

#### Coating:

After anti-rust phosphating treatment, electrostatic powder spraying, high temperature plasticizing.

#### Armrest:

It is processed and formed by solid wood, dehydrated, dried and buffered, and the outer shoes are imported environmental protection baking paint.

#### Reply:

Spring and damping return, automatic slow return, no noise





## HY-11404E





#### **Material Description**

#### Seat back:

The sponge adopts imported special-shaped sponge, which has comfortable elasticity, good resilience, and will not collapse after sitting for a long time.

#### Fabric:

Premium special fabric, flame retardant, stain resistant, fade resistant.

#### Shell:

The base material is made of high-quality high-density multi-layer board, and the outer shoes are imported environmental protection baking paint, which is beautiful and anti-deformation.

#### Stand:

Made of high-quality cold-rolled steel stamping.

#### Coating:

After anti-rust phosphating treatment, electrostatic powder spraying, high temperature plasticizing.

#### Armrest:

It is processed and formed by solid wood, dehydrated, dried and buffered, and the outer shoes are imported env