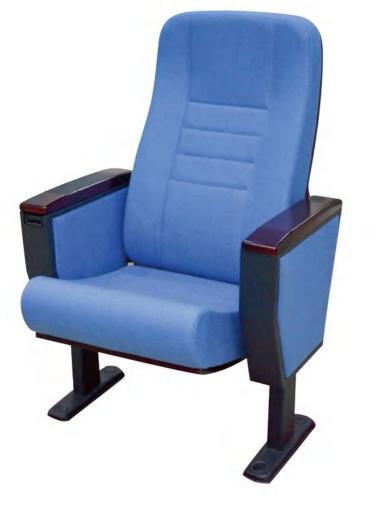

# HY-901

#### **Material Description**

#### Seat back:

The sponge adopts imported special-shaped sponge, which has comfortable elasticity, good resilience, and will not collapse after sitting for a long time.

#### Fabric:

Premium special fabric, flame retardant, stain resistant, fade resistant.

#### Shell:

The base material is made of high-quality high-density multi-layer board, and the outer shoes are imported environmental protection baking paint, which is beautiful and anti-deformation.

#### Stand:

Made of high-quality cold-rolled steel stamping.

#### Coating:

After anti-rust phosphating treatment, electrostatic powder spraying, high temperature plasticizing.

#### Armrest:

It is processed and formed by solid wood, dehydrated, dried and buffered, and the outer shoes are imported environmental protection baking paint.