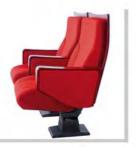

# HY-808X

#### **Material Description**

#### Seat back:

The sponge adopts imported special-shaped sponge, which has comfortable elasticity, good resilience, and will not collapse after sitting for a long time.

#### Fabric:

715

585

Premium special fabric, flame retardant, stain resistant, fade resistant.

#### Shell:

The base material is made of high-quality high-density multi-layer board, and the outer shoes are imported environmental protection baking paint, which is beautiful and anti-deformation.