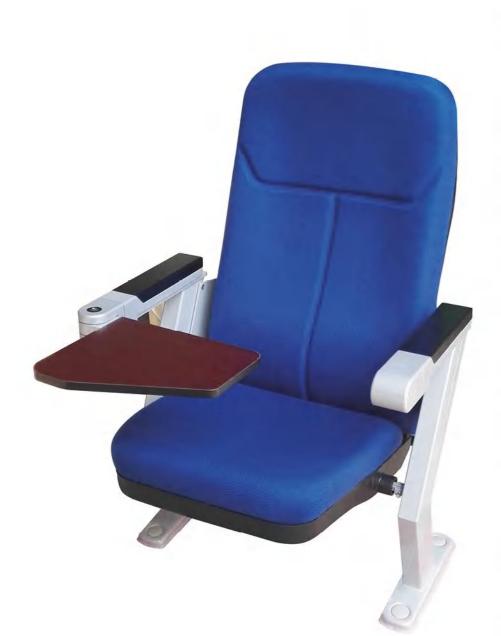

#### Auditorium seating

The Hypresin Auditorium Chair provide unprecedented free choices for hall environments. Under the support of advanced material and modern technology. We design and develop fashion products, which can catch up with the time development. As all expected, every space designed by Hypresin Company is fully characteristic of unique vision and touch, which makes Hypresin Company become the benchmark in the industry.