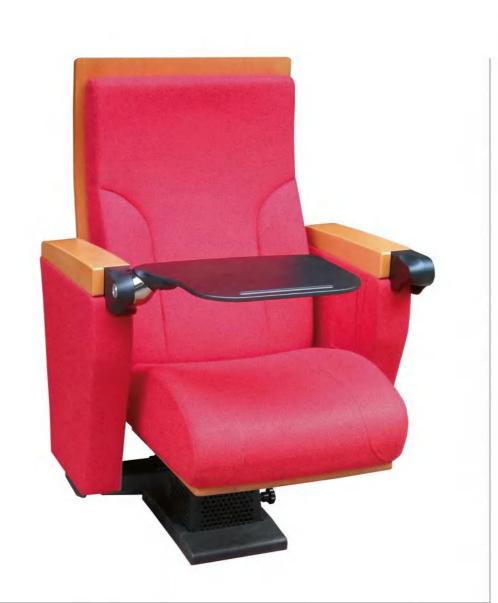

# THEATER CHAIR SERIES

HY

hypresin

# **HY-803**

#### **Material Description**

#### Seat back:

The sponge adopts imported special-shaped sponge, which has comfortable elasticity, good resilience, and will not collapse after sitting for a long time.

#### Fabric:

Premium special fabric, flame retardant, stain resistant, fade resistant.

#### Shell:

The base material is made of high-quality high-density multi-layer board, and the outer shoes are imported environmental protection baking paint, which is beautiful and anti-deformation.

#### Stand:

Made of high-quality cold-rolled steel stamping.

#### Coating:

After anti-rust phosphating treatment, electrostatic powder spraying, high temperature plasticizing.