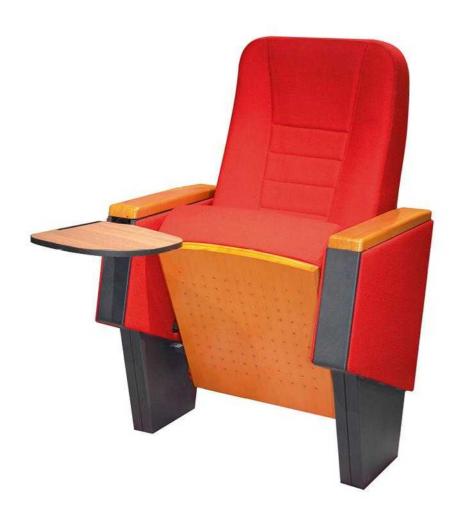

# HY-813

#### **Material Description**

#### Seat back:

The sponge adopts imported special-shaped sponge, which has comfortable elasticity, good resilience, and will not collapse after sitting for a long time.

#### Fabric:

Premium special fabric, flame retardant, stain resistant, fade resistant.

#### Shell:

The base material is made of high-quality high-density multi-layer board, and the outer shoes are imported environmental protection baking paint, which is beautiful and anti-deformation.