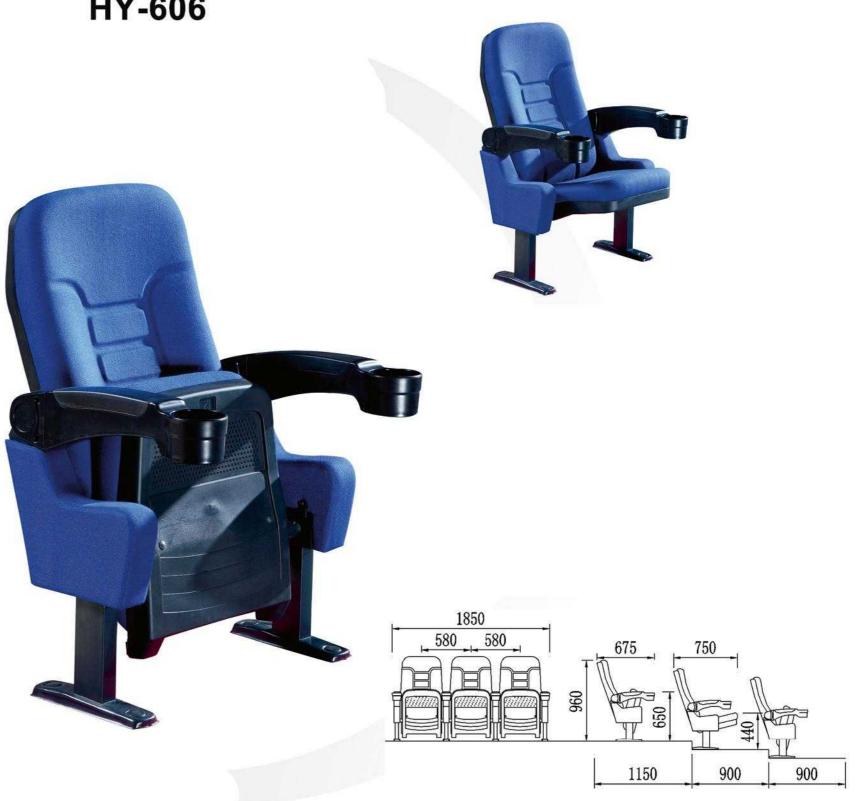

The sponge adopts imported special-shaped sponge, which has comfortable elasticity, good resilience, and will not collapse after sitting for a long time.

#### Fabric:

Premium special fabric, flame retardant, stain resistant, fade resistant.

#### Shell:

The base material is made of high-quality high-density multi-layer board, and the outer shoes are imported environmental protection baking paint, which is beautiful and anti-deformation.

#### Stand:

Made of high-quality cold-rolled steel stamping.

#### Coating:

After anti-rust phosphating treatment, electrostatic powder spraying, high temperature plasticizing.

#### Armrest:

It is processed and formed by solid wood, dehydrated, dried and buffered, and the outer shoes are imported environmental protection baking paint.



# HY-606



#### CINEMA CHAIR SERIES



# HY-10707Z

#### **Material Description**

#### Seat back:

The sponge adopts imported special-shaped sponge, which has comfortable elasticity, good resilience, and will not collapse after sitting for a long time.

#### Fabric:

Premium special fabric, flame retardant, stain resistant, fade resistant.

#### Shell:

The base material is made of high-quality high-density multi-layer board, and the outer shoes are imported environmental protection baking paint, which is beautiful and anti-deformation.

#### Stand:

Made of high-quality cold-rolled steel stamping.

#### Coating:

After anti-rust phosphating treatment, electrostatic powder spraying, high temperature plasticizing.

#### Armrest:

It is processed and formed by solid wood, dehydrated, dried and buffe