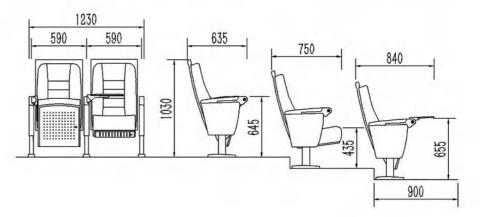

comfortable elasticity, good resilience, and will not collapse after sitting for a long time.

#### Fabric:

Premium special fabric, flame retardant, stain resistant, fade resistant.

#### Shell:

The base material is made of high-quality high-density multi-layer board, and the outer shoes are imported environmental protection baking paint, which is beautiful and anti-deformation.

#### Stand:

Made of high-quality cold-rolled steel stamping.

#### Coating:

After anti-rust phosphating treatment, electrostatic powder spraying, high temperature plasticizing.

#### Armrest:

It is processed and formed by solid wood, dehydrated, dried and buffered, and the outer shoes are imported environmental protection baking paint.

#### Reply:

Spring and damping return, automatic slow return, no noise





## HY-11404E





#### **Material Description**

#### Seat back:

The sponge adopts imported special-shaped sponge, which has comfortable elasticity, good resilience, and will not collapse after sitting for a long time.

#### Fabric:

Premium special fabric, flame retardant, stain resistant, fade resistant.

#### Shell:

The base material is made of high-quality high-density multi-layer board, and the outer shoes are imported environmental protection baking paint, which is beautiful and anti-deformation.

#### Stand:

Made of high-quality cold-rolled steel stamping.

#### Coating:

After anti-rust phosphating treatment, electrostatic powder spraying, high temperature plasticizing.

#### Armrest:

It is processed and formed by solid wood, dehydrated, dried and buffered, and the outer sh