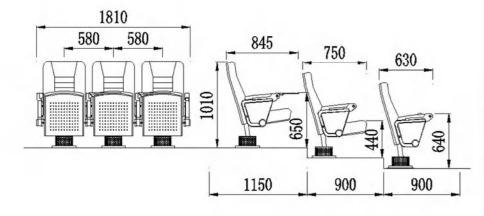

ating treatment, electrostatic powder spraying, high temperature plasticizing.



# HY-11401 0000

#### **Material Description**

#### Seat back:

H

hypresin

The sponge adopts imported special-shaped sponge, which has comfortable elasticity, good resilience, and will not collapse after sitting for a long time.

#### Fabric:

Premium special fabric, flame retardant, stain resistant, fade resistant.

#### Shell:

The base material is made of high-quality high-density multi-layer board, and the outer shoes are imported environmental protection baking paint, which is beautiful and anti-deformation.

#### Stand:

Made of high-quality cold-rolled steel stamping.

#### Coating:

After anti-rust phosphating treatment, electrostatic powder spraying, high temperature plasticizing. when rotating.





Aluminum alloy handrail frame



#### Rotary plastic writing board



# **HY-11308**

#### **Material Description**

#### Seat back:

The sponge adopts imported special-shaped sponge, which has comfortable elasticity, good resilience, and will not collapse after sitting for a long time.

#### Fabric:

Premium special fabric, flame retardant, stain resistant, fade resistant.

#### Shell:

The base material is made of high-quality high-density multi-layer board, and the outer shoes are imported environmental protection baking paint, which is beautiful and anti-deformation.

Stand: Made of high-quality cold-rolled steel stamping.

#### Coating:

After anti-rust phosphating treatment, electrostatic powder spraying, high temperature plasticizing. when rotating.







# HY-11307

#### **Mat