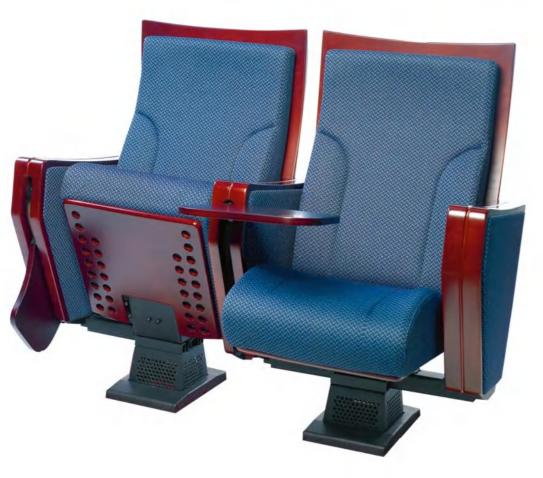

# HY-702A 0800

#### **Material Description**

#### Seat back:

The sponge adopts imported special-shaped sponge, which has comfortable elasticity, good resilience, and will not collapse after sitting for a long time.

#### Fabric:

Premium special fabric, flame retardant, stain resistant, fade resistant.

#### Shell:

The base material is made of high-quality high-density multi-layer board, and the outer shoes are imported environmental protection baking paint, which is beautiful and anti-deformation.

#### Stand:

Made of high-quality cold-rolled steel stamping.

#### Coating:

After anti-rust phosphating treatment, electrostatic powder spraying, high temperature plasticizing.

#### Armrest:

It is processed and formed by solid wood, dehydrated, dried and buffered, and the outer shoes are imported environmental protection baking paint.