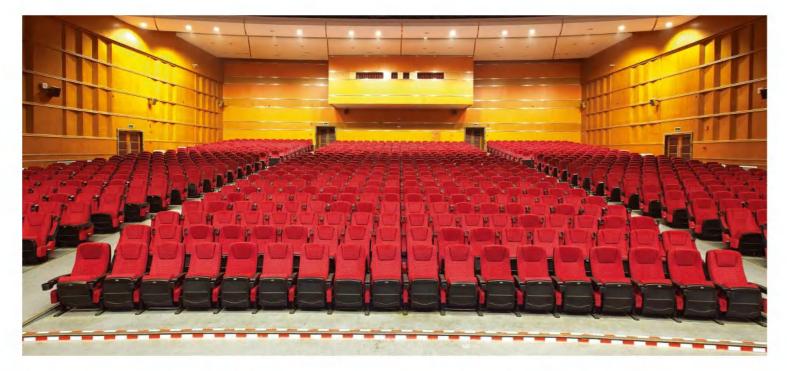

t back:

HY

hypresin

The sponge adopts imported special-shaped sponge, which has comfortable elasticity, good resilience, and will not collapse after sitting for a long time.

#### Fabric:

Premium special fabric, flame retardant, stain resistant, fade resistant.

#### Shell:

The base material is made of high-quality high-density multi-layer board, and the outer shoes are imported environmental protection baking paint, which is beautiful and anti-deformation.











# **HY-819**

#### **Material Description**

#### Seat back:

collapse after sitting for a long time.

#### Fabric:

resistant.

#### Shell:

anti-deformation.





#### THEATER CHAIR SERIES









### HY hypresin







## HY hypresin



#### AUDITORIUM CASE



四川省农业大学(成都校区)























## HY hypresin













hypresin

Hypresin(Chongqing) Enterprise Development Co., Ltd.

No. 1-1, Eling Main Street Yuzhong District Chongqing, China

Mobile: +86 133 7270 6173 Email: info@hypresin.com Web: www.hypresin.com