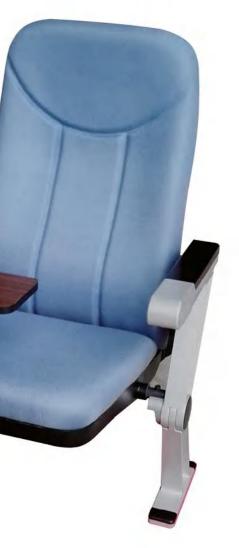

# HY-702A 0800

#### **Material Description**

#### Seat back:

The sponge adopts imported special-shaped sponge, which has comfortable elasticity, good resilience, and will not collapse after sitting for a long time.

#### Fabric:

Premium special fabric, flame retardant, stain resistant, fade resistant.

#### Shell:

The base material is made of high-quality high-density multi-layer board, and the outer shoes are imported environmental protection baking paint, which is beautiful and anti-deformation.

#### Stand:

Made of high-quality cold-rolled steel stamping.

#### Coating:

After anti-rust phosphating treatment, electrostatic powder spraying, high temperature plasticizing.

#### Armrest:

It is processed and formed by solid wood, dehydrated, dried and buffered, and the outer shoes are imported environmental protection baking paint.