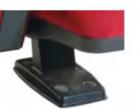

# HY-11202C

Aluminum alloy feet

#### Stand:

Made of high-quality cold-rolled steel stamping.

HY-10205C

Black PP writing board Wooden writing board Rotary writing board

Beech armrest Black PU armrest

PARTS DISPLAY

Wide stamping movable feet