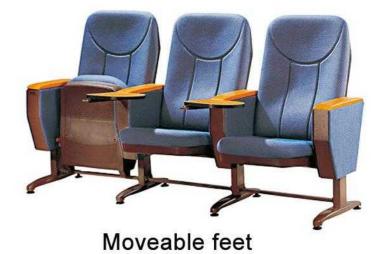

orted environmental protection baking paint.





# HY-10207A 0000

#### **Material Description**

#### Seat back:

The sponge adopts imported special-shaped sponge, which has comfortable elasticity, good resilience, and will not collapse after sitting for a long time.

#### Fabric:

Premium special fabric, flame retardant, stain resistant, fade resistant.

#### Shell:

The base material is made of high-quality high-density multi-layer board, and the outer shoes are imported environmental protection baking paint, which is beautiful and anti-deformation.

#### Coating:

After anti-rust phosphating treatment, electrostatic powder spraying, high temperature plasticizing.





Writing board



HY-10207

HY-10207B

HY-10207H

HY-10207J



#### AUDITORIUM CHAIR SERIES

## HY-10106 0000

















HY-10103C





AUDITORIUM CHAIR SERIES



# HY-10102B



## HY-10102C



# HY-10205

#### **Material Description**

#### Seat back:

The sponge adopts imported special-shaped sponge, which has comfortable elasticity, good resilience, and will not collapse after sitting for a long time.

#### Fabric:

Premium special fabric, flame retardant, stain resistant, fade resistant.

#### Shell:

The base material is made of high-quality high-density multi-layer board, and the outer shoes are imported environmental protection baking paint, which is beautiful and anti-deformation.

#### Stand:

Made of high-quality cold-rolled steel stamping.





HY-10205C



Black PP writing board Wooden writing board Rotary writing board





Beech armrest Black PU armrest

PARTS DISPLAY



Wide stamping m