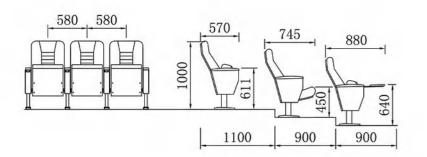

ric, flame retardant, stain resistant, fade resistant.

#### Shell:

The base material is made of high-quality high-density multi-layer board, and the outer shoes are imported environmental protection baking paint, which is beautiful and anti-deformation.







# HY-813

#### **Material Description**

#### Seat back:

The sponge adopts imported special-shaped sponge, which has comfortable elasticity, good resilience, and will not collapse after sitting for a long time.

#### Fabric:

Premium special fabric, flame retardant, stain resistant, fade resistant.

#### Shell:

The base material is made of high-quality high-density multi-layer board, and the outer shoes are imported environmental protection baking paint, which is beautiful and anti-deformation.

#### AUDITORIUM CHAIR SERIES









HY-11702



#### Seat back:

The sponge adopts imported special-shaped sponge, which has comfortable elasticity, good resilience, and will not collapse after sitting for a long time.

#### Fabric:

Premium special fabric, flame retardant, stain resistant, fade resistant.

#### Shell:

The base material is made of high-quality high-density multi-layer board, and the outer shoes are imported environmental protection baking paint, which is beautiful and anti-deformation.

#### Stand:

Made of high-quality cold-rolled steel stamping.

#### Coating:

After anti-rust phosphating treatment, electrostatic powder spraying, high temperature plasticizing.

#### Armrest:

It is processed and formed by solid wood, dehydrated, dried and buffered, and the outer shoes are imported environmental protec