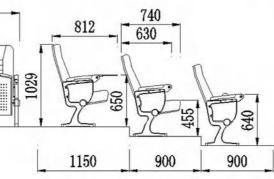

al-shaped sponge, which has comfortable elasticity, good resilience, and will not collapse after sitting for a long time.

#### Fabric:

Premium special fabric, flame retardant, stain resistant, fade resistant.

#### Shell:

The base material is made of high-quality high-density multi-layer board, and the outer shoes are imported environmental protection baking paint, which is beautiful and anti-deformation.

#### Stand:

Made of high-quality cold-rolled steel stamping.

#### Coating:

After anti-rust phosphating treatment, electrostatic powder spraying, high temperature plasticizing.

#### Armrest:

It is processed and formed by solid wood, dehydrated, dried and buffered, and the outer shoes are imported environmental protection



# HY-11203C



AUDITORIUM CHAIR SERIES



# HY-10203A







# HY-10704B

#### **Material Description**

#### Seat back:

The sponge adopts imported special-shaped sponge, which has comfortable elasticity, good resilience, and will not collapse after sitting for a long time.

#### Fabric:

Premium special fabric, flame retardant, stain resistant, fade resistant.

#### Coating:

After anti-rust phosphating treatment, electrostatic powder spraying, high temperature plasticizing.

#### Armrest:

It is processed and formed by solid wood, dehydrated, dried and buffered, and the outer shoes are imported environmental protection baking paint.









# HY-10705A

#### **Material Description**

#### Seat back:

The sponge adopts imported special-shaped sponge, which has comfortable elasticity, good resilience, and will not collapse after sitting for a