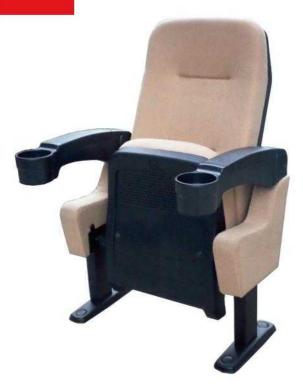

# HY-702A 0800

#### **Material Description**

#### Seat back:

The sponge adopts imported special-shaped sponge, which has comfortable elasticity, good resilience, and will not collapse after sitting for a long time.

#### Fabric:

Premium special fabric, flame retardant, stain resistant, fade resistant.

#### Shell:

The base material is made of high-quality high-density multi-layer board, and the outer shoes are imported environmental protection baking paint, which is beautiful and anti-deformation.

#### Stand:

Made of high-quality cold-rolled steel stamping.

#### Coating:

After anti-rust phosphating treatment, electrostatic powder spraying, high temperature plasticizing.

#### Armrest:

It is processed and formed by solid wood, dehydrated, dried and buffered, and the outer shoes are imported environmental protection baking paint.