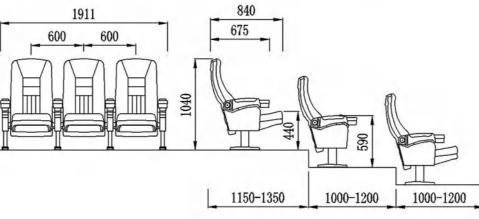

Seat back:

The sponge adopts imported special-shaped sponge, which has comfortable elasticity, good resilience, and will not collapse after sitting for a long time.

#### Fabric:

Premium special fabric, flame retardant, stain resistant, fade resistant.

#### Shell:

The base material is made of high-quality high-density multi-layer board, and the outer shoes are imported environmental protection baking paint, which is beautiful and anti-deformation.

#### Stand:

Made of high-quality cold-rolled steel stamping.

#### Coating:

After anti-rust phosphating treatment, electrostatic powder spraying, high temperature plasticizing.

#### Armrest:

It is processed and formed by solid wood, dehydrated, dried and buffered, and the outer shoes are imported environmental protection baking paint.







#### CINEMA CHAIR SERIES





P. U扶手

# HY-10707

#### **Material Description**

#### Seat back:

The sponge adopts imported special-shaped sponge, which has comfortable elasticity, good resilience, and will not collapse after sitting for a long time.

#### Fabric:

Premium special fabric, flame retardant, stain resistant, fade resistant.

#### Shell:

The base material is made of high-quality high-density multi-layer board, and the outer shoes are imported environmental protection baking paint, which is beautiful and anti-deformation.







HY-10606A



HY-10606C



HY-10606A





# HY-10501

#### **Material Description**

Seat back:

The sponge adopts imported special-shaped sponge, which has comfortable elasticity, good resilience, and will not collapse after sitting for a long t