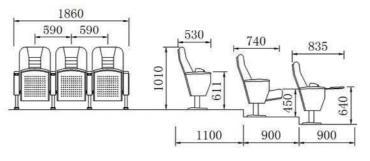

#### AUDITORIUM CHAIR SERIES

# HY-811X

#### **Material Description**

#### Seat back:

The sponge adopts imported special-shaped sponge, which has comfortable elasticity, good resilience, and will not collapse after sitting for a long time.

#### Fabric:

Premium special fabric, flame retardant, stain resistant, fade resistant.

#### Shell:

The base material is made of high-quality high-density multi-layer board, and the outer shoes are imported environmental protection baking paint, which is beautiful and anti-deformation.