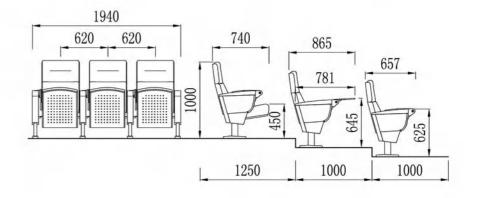

ticizing. when rotating.





Aluminum alloy handrail frame



#### Rotary plastic writing board



# **HY-11308**

#### **Material Description**

#### Seat back:

The sponge adopts imported special-shaped sponge, which has comfortable elasticity, good resilience, and will not collapse after sitting for a long time.

#### Fabric:

Premium special fabric, flame retardant, stain resistant, fade resistant.

#### Shell:

The base material is made of high-quality high-density multi-layer board, and the outer shoes are imported environmental protection baking paint, which is beautiful and anti-deformation.

Stand: Made of high-quality cold-rolled steel stamping.

#### Coating:

After anti-rust phosphating treatment, electrostatic powder spraying, high temperature plasticizing. when rotating.







# HY-11307

#### **Material Description**

#### Seat back:

The sponge adopts imported special-shaped sponge, which has comfortable elasticity, good resilience, and will not collapse after sitting for a long time.

#### Fabric:

Premium special fabric, flame retardant, stain resistant, fade resistant.

#### Shell:

The base material is made of high-quality high-density multi-layer board, and the outer shoes are imported environmental protection baking paint, which is beautiful and anti-deformation.

#### Stand:

Made of high-quality cold-rolled steel stamping.

#### Coating:

After anti-rust phosphating treatment, electrostatic powder spraying, high temperature plasticizing.

#### Armrest:

It is processed and formed by solid wood, dehydrated, dried and buffered, and the outer shoes ar