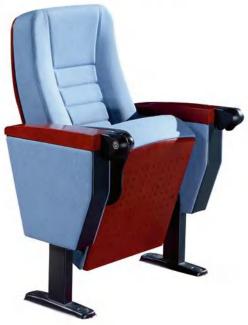

# HY-702A 0800

#### **Material Description**

#### Seat back:

The sponge adopts imported special-shaped sponge, which has comfortable elasticity, good resilience, and will not collapse after sitting for a long time.

#### Fabric:

Premium special fabric, flame retardant, stain resistant, fade resistant.

#### Shell:

The base material is made of high-quality high-density multi-layer board, and the outer shoes are imported environmental protection baking paint, which is beautiful and anti-deformation.

#### Stand:

Made of high-quality cold-rolled steel stamping.

#### Coating:

After anti-rust phosphating treatment, electrostatic powder spraying, high temperature plasticizing.

#### Armrest:

It is processed and formed by solid wood, dehydrated, dried and buffered, and the outer shoes are imported environmental protection baking paint.