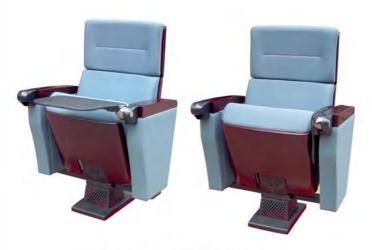

#### Auditorium seating

The Hypresin Auditorium Chair provide unprecedented free choices for hall environments. Under the support of advanced material and modern technology. We design and develop fashion products, which can catch up with the time development. As all expected, every space designed by Hypresin Company is fully characteristic of unique vision and touch, which makes Hypresin Company become the benchmark in the industry.

# AUDITORIUM & CONFERENCE CHAIR SERIES

0.3

# HY-702A 0800