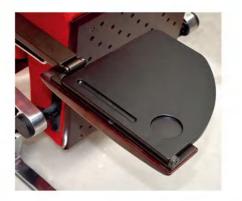

ng.

#### Armrest:

It is processed and formed by solid wood, dehydrated, dried and buffered, and the outer shoes are imported environmental protection



# HY-11203C



AUDITORIUM CHAIR SERIES



# HY-10203A







# HY-10704B

#### **Material Description**

#### Seat back:

The sponge adopts imported special-shaped sponge, which has comfortable elasticity, good resilience, and will not collapse after sitting for a long time.

#### Fabric:

Premium special fabric, flame retardant, stain resistant, fade resistant.

#### Coating:

After anti-rust phosphating treatment, electrostatic powder spraying, high temperature plasticizing.

#### Armrest:

It is processed and formed by solid wood, dehydrated, dried and buffered, and the outer shoes are imported environmental protection baking paint.









# HY-10705A

#### **Material Description**

#### Seat back:

The sponge adopts imported special-shaped sponge, which has comfortable elasticity, good resilience, and will not collapse after sitting for a long time.

#### Fabric:

Premium special fabric, flame retardant, stain resistant, fade resistant.

#### Coating:

After anti-rust phosphating treatment, electrostatic powder spraying, high temperature plasticizing.

#### Armrest:

It is processed and formed by solid wood, dehydrated, dried and buffered, and the outer shoes are imported environmental protection baking paint.





# HY-10207A 0000

#### **Material Description**

#### Seat back:

The sponge adopts imported special-shaped sponge, which has comfortable elasticity, good resilience, and will not collapse after sitting f