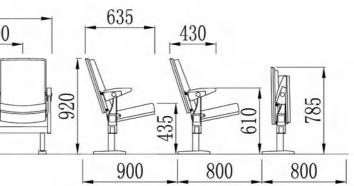

ck:

The sponge adopts imported special-shaped sponge, which has comfortable elasticity, good resilience, and will not collapse after sitting for a long time.

#### Fabric:

Premium special fabric, flame retardant, stain resistant, fade resistant.

#### Shell:

The base material is made of high-quality high-density multi-layer board, and the outer shoes are imported environmental protection baking paint, which is beautiful and anti-deformation.

#### Stand:

Made of high-quality cold-rolled steel stamping.

#### Coating:

After anti-rust phosphating treatment, electrostatic powder spraying, high temperature plasticizing.

#### Armrest:

It is processed and formed by solid wood, dehydrated, dried and buffered, and the outer shoes are imported environmental protection baking paint.

















# HY-901

#### **Material Description**

#### Seat back:

The sponge adopts imported special-shaped sponge, which has comfortable elasticity, good resilience, and will not collapse after sitting for a long time.

#### Fabric:

Premium special fabric, flame retardant, stain resistant, fade resistant.

#### Shell:

The base material is made of high-quality high-density multi-layer board, and the outer shoes are imported environmental protection baking paint, which is beautiful and anti-deformation.

#### Stand:

Made of high-quality cold-rolled steel stamping.

#### Coating:

After anti-rust phosphating treatment, electrostatic powder spraying, high temperature plasticizing.

#### Armrest:

It is processed and formed by solid wood, dehydrated, dried and buffered, and the outer shoes