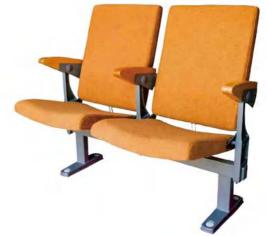

# HY-702A 0800

#### **Material Description**

#### Seat back:

The sponge adopts imported special-shaped sponge, which has comfortable elasticity, good resilience, and will not collapse after sitting for a long time.

#### Fabric:

Premium special fabric, flame retardant, stain resistant, fade resistant.

#### Shell:

The base material is made of high-quality high-density multi-layer board, and the outer shoes are imported environmental protection baking paint, which is beautiful and anti-deformation.

#### Stand:

Made of high-quality cold-rolled steel stamping.

#### Coating:

After anti-rust phosphating treatment, electrostatic powder spraying, high temperature plasticizing.

#### Armrest:

It is processed and formed by solid wood, dehydrated, dried and buffered, and the outer shoes are imported environmental protection baking paint.