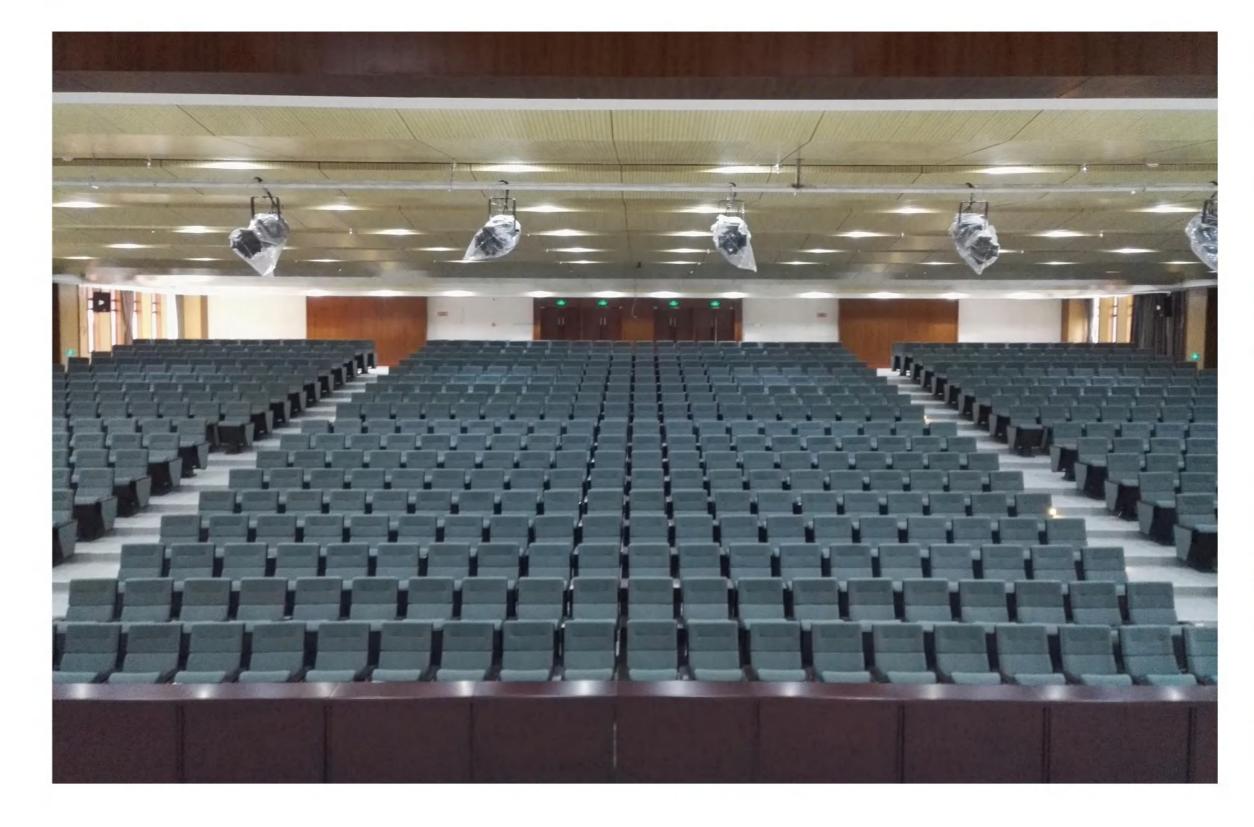

n baking paint,

#### THEATER CHAIR SERIES









# **HY-816**

#### **Material Description**

#### Seat back:

HY

hypresin

The sponge adopts imported special-shaped sponge, which has comfortable elasticity, good resilience, and will not collapse after sitting for a long time.

#### Fabric:

Premium special fabric, flame retardant, stain resistant, fade resistant.

#### Shell:

The base material is made of high-quality high-density multi-layer board, and the outer shoes are imported environmental protection baking paint, which is beautiful and anti-deformation.











# **HY-819**

#### **Material Description**

#### Seat back:

collapse after sitting for a long time.

#### Fabric:

resistant.

#### Shell:

anti-deformation.





#### THEATER CHAIR SERIES









### HY hypresin







## HY hypresin



#### AUDITORIUM CASE



四川省农业大学(成都校区)























## HY hypresin













hypresin

Hypresin(Chongqing) Enterprise Development Co., Ltd.

No. 1-1, Eling Main Street Yuzhong District Chongqing, China

Mobile: +86 133 7270 6173 Email: info@hypresin.com Web: www.hypresin.com