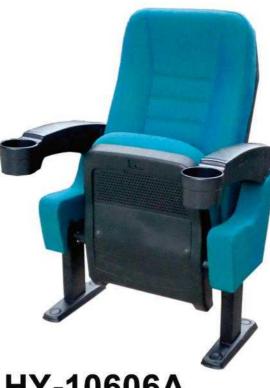

#### Shell:

The base material is made of high-quality high-density multi-layer board, and the outer shoes are imported environmental protection baking paint, which is beautiful and anti-deformation.

HY-10606A

HY-10606C

HY-10606A