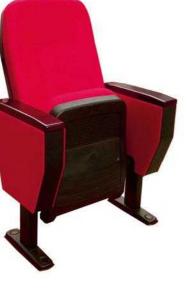

environmental protection baking paint.





# HY-10207A 0000

#### **Material Description**

#### Seat back:

The sponge adopts imported special-shaped sponge, which has comfortable elasticity, good resilience, and will not collapse after sitting for a long time.

#### Fabric:

Premium special fabric, flame retardant, stain resistant, fade resistant.

#### Shell:

The base material is made of high-quality high-density multi-layer board, and the outer shoes are imported environmental protection baking paint, which is beautiful and anti-deformation.

#### Coating:

After anti-rust phosphating treatment, electrostatic powder spraying, high temperature plasticizing.





Writing board



HY-10207

HY-10207B

HY-10207H

HY-10207J



#### AUDITORIUM CHAIR SERIES

## HY-10106 0000

















HY-10103C





AUDITORIUM CHAIR SERIES



# HY-10102B



## HY-10102C



# HY-10205

#### **Material Description**

#### Seat back:

The sponge adopts imported special-shaped sponge, which has comfortable elasticity, good resilience, and will not collapse after sitting for a long time.

#### Fabric:

Premium special fabric, flame retardant, stain resistant, fade resistant.

#### Shell:

The base material is made of high-quality high-density multi-layer board, and the outer shoes are imported environmental protection baking paint, which is beautiful and anti-deformation.

#### Stand:

Made of high-quality cold-rolled steel stamping.





HY-10205C



Black PP writing board Wooden writing board Rotary writing board





Beech armrest Black PU armrest

PARTS DISPLAY



Wide stamping movable