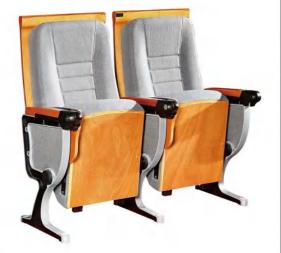

#### Auditorium seating

The Hypresin Auditorium Chair provide unprecedented free choices for hall environments. Under the support of advanced material and modern technology. We design and develop fashion products, which can catch up with the time development. As all expected, every space designed by Hypresin Company is fully characteristic of unique vision and touch, which makes Hypresin Company become the benchmark in the industry.

# AUDITORIUM & CONFERENCE CHAIR SERIES

0.3