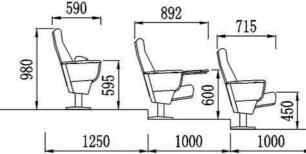

#### AUDITORIUM CHAIR SERIES

#### AUDITORIUM CHAIR SERIES

**Built-in reversible** writing board

Flip foldable writing board

Pull-out writing board - open Pull-out writing board - closed Hinged writing board - open Hinged writing board - closed