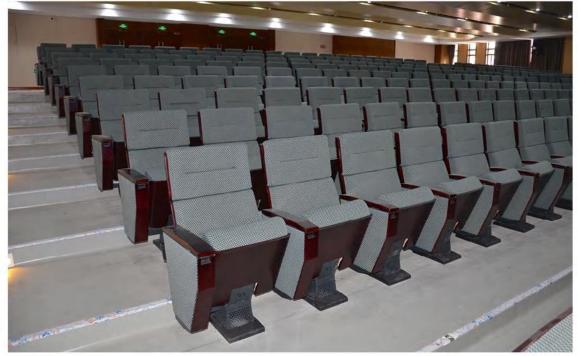

baking paint,

#### THEATER CHAIR SERIES









# **HY-816**

#### **Material Description**

#### Seat back:

HY

hypresin

The sponge adopts imported special-shaped sponge, which has comfortable elasticity, good resilience, and will not collapse after sitting for a long time.

#### Fabric:

Premium special fabric, flame retardant, stain resistant, fade resistant.

#### Shell:

The base material is made of high-quality high-density multi-layer board, and the outer shoes are imported environmental protection baking paint, which is beautiful and anti-deformation.











# **HY-819**

#### **Material Description**

#### Seat back:

collapse after sitting for a long time.

#### Fabric:

resistant.

#### Shell:

anti-deformation.





#### THEATER CHAIR SERIES









### HY hypresin







## HY hypresin



#### AUDITORIUM CASE



四川省农业大学(成都校区)























## HY hypresin













hypresin

Hypresin(Chongqing) Enterprise Development Co., Ltd.

No. 1-1, Eling Main Street Yuzhong District Chongqing, China

Mobile: +86 133 7270 6173 Email: info@hypresin.com Web: www.hypresin.com