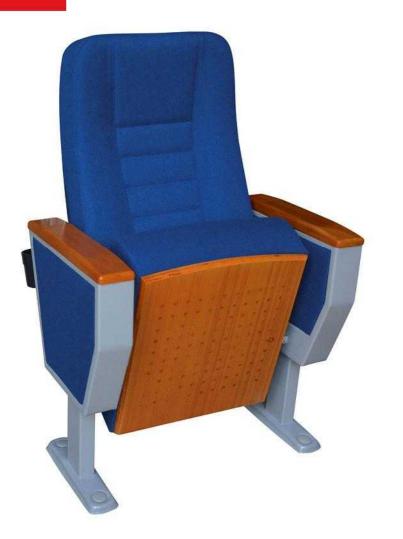

# HY-901

#### **Material Description**

#### Seat back:

The sponge adopts imported special-shaped sponge, which has comfortable elasticity, good resilience, and will not collapse after sitting for a long time.

#### Fabric:

Premium special fabric, flame retardant, stain resistant, fade resistant.

#### Shell:

The base material is made of high-quality high-density multi-layer board, and the outer shoes are imported environmental protection baking paint, which is beautiful and anti-deformation.

#### Stand:

Made of high-quality cold-rolled steel stamping.

#### Coating:

After anti-rust phosphating treatment, electrostatic powder spraying, high temperature plasticizing.

#### Armrest:

It is processed and formed by solid wood, dehydrated, dried and buffered, and the outer shoes are imported environmental protection baking paint.