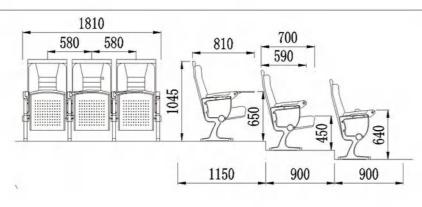

Seat back:

The sponge adopts imported special-shaped sponge, which has comfortable elasticity, good resilience, and will not collapse after sitting for a long time.

#### Fabric:

Premium special fabric, flame retardant, stain resistant, fade resistant.

#### Shell:

The base material is made of high-quality high-density multi-layer board, and the outer shoes are imported environmental protection baking paint, which is beautiful and anti-deformation.

#### Stand:

Made of high-quality cold-rolled steel stamping.

#### Coating:

After anti-rust phosphating treatment, electrostatic powder spraying, high temperature plasticizing.

#### Armrest:

It is processed and formed by solid wood, dehydrated, dried and buffered, and the outer shoes are imported environmental protection



# HY-11203C



AUDITORIUM CHAIR SERIES



# HY-10203A







# HY-10704B

#### **Material Description**

#### Seat back:

The sponge adopts imported special-shaped sponge, which has comfortable elasticity, good resilience, and will not collapse after sitting for a long time.

#### Fabric:

Premium special fabric, flame retardant, stain resistant, fade resistant.

#### Coating:

After anti-rust phosphating treatment, electrostatic powder spraying, high temperature plasticizing.

#### Armrest:

It is processed and formed by solid wood, dehydrated, dried and buffered, and the outer shoes are imported environmental protection baking paint.









# HY-10705A

#### **Material Description**

#### Seat back:

The sponge adopts imported special-shaped sponge, which has comfortable elasticity, good resilience