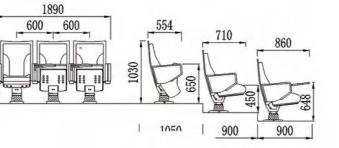

#### Stand:

Made of high-quality cold-rolled steel stamping.

HY-10205C

Black PP writing board Wooden writing board Rotary writing board

Beech armrest Black PU armrest

PARTS DISPLAY

Wide stamping movable feet