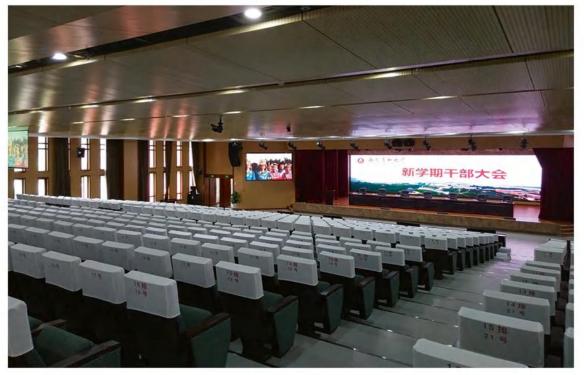

king paint,

#### THEATER CHAIR SERIES









# **HY-816**

#### **Material Description**

#### Seat back:

HY

hypresin

The sponge adopts imported special-shaped sponge, which has comfortable elasticity, good resilience, and will not collapse after sitting for a long time.

#### Fabric:

Premium special fabric, flame retardant, stain resistant, fade resistant.

#### Shell:

The base material is made of high-quality high-density multi-layer board, and the outer shoes are imported environmental protection baking paint, which is beautiful and anti-deformation.











# **HY-819**

#### **Material Description**

#### Seat back:

collapse after sitting for a long time.

#### Fabric:

resistant.

#### Shell:

anti-deformation.





#### THEATER CHAIR SERIES









### HY hypresin







## HY hypresin



#### AUDITORIUM CASE



四川省农业大学(成都校区)























## HY hypresin













hypresin

Hypresin(Chongqing) Enterprise Development Co., Ltd.

No. 1-1, Eling Main Street Yuzhong District Chongqing, China

Mobile: +86 133 7270 6173 Email: info@hypresin.com Web: www.hypresin.com