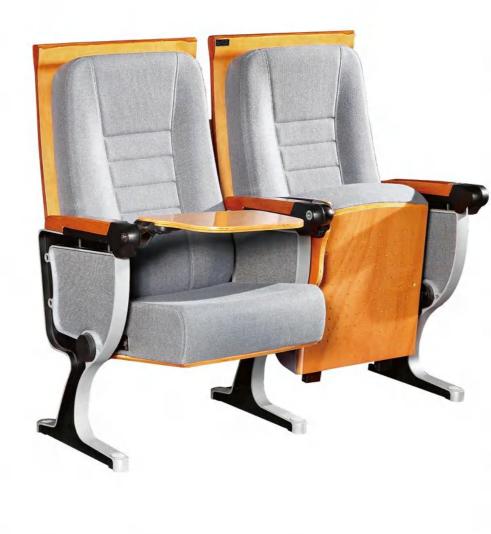

#### Auditorium seating

The Hypresin Auditorium Chair provide unprecedented free choices for hall environments. Under the support of advanced material and modern technology. We design and develop fashion products, which can catch up with the time development. As all expected, every space designed by Hypresin Company is fully characteristic of unique vision and touch, which makes Hypresin Company become the benchmark in the industry.

# AUDITORIUM & CONFERENCE CHAIR SERIES

0.3