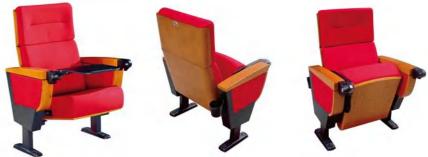

# **HY-11308**

#### **Material Description**

#### Seat back:

The sponge adopts imported special-shaped sponge, which has comfortable elasticity, good resilience, and will not collapse after sitting for a long time.

#### Fabric:

Premium special fabric, flame retardant, stain resistant, fade resistant.

#### Shell:

The base material is made of high-quality high-density multi-layer board, and the outer shoes are imported environmental protection baking paint, which is beautiful and anti-deformation.

Stand: Made of high-quality cold-rolled steel stamping.

#### Coating:

After anti-rust phosphating treatment, electrostatic powder spraying, high temperature plasticizing. when rotating.