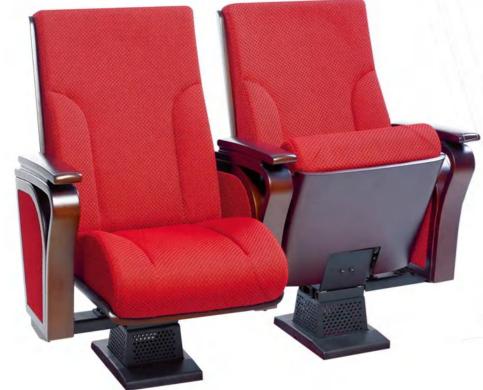

#### Auditorium seating

The Hypresin Auditorium Chair provide unprecedented free choices for hall environments. Under the support of advanced material and modern technology. We design and develop fashion products, which can catch up with the time development. As all expected, every space designed by Hypresin Company is fully characteristic of unique vision and touch, which makes Hypresin Company become the benchmark in the industry.

#### W String bag ng bag R Cup holder Damping Reply X Writing Pad