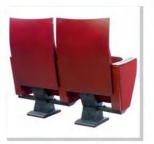

sistant, fade resistant.

#### Shell:

The base material is made of high-quality high-density multi-layer board, and the outer shoes are imported environmental protection baking paint, which is beautiful and anti-deformation.





#### **Material Description**

#### Seat back:

The sponge adopts imported special-shaped sponge, which has comfortable elasticity, good resilience, and will not collapse after sitting for a long time.

#### Fabric:

resistant.

#### Shell:

The base material is made of high-quality high-density anti-deformation.







HY-807X **Built-in writing board** 





#### THEATER CHAIR SERIES

Premium special fabric, flame retardant, stain resistant, fade

multi-layer board, and the outer shoes are imported environmental protection baking paint, which is beautiful and





# HY-808X

#### **Material Description**

#### Seat back:

The sponge adopts imported special-shaped sponge, which has comfortable elasticity, good resilience, and will not collapse after sitting for a long time.

#### Fabric:

715

585

Premium special fabric, flame retardant, stain resistant, fade resistant.

#### Shell:

The base material is made of high-quality high-density multi-layer board, and the outer shoes are imported environmental protection baking paint, which is beautiful and anti-deformation.















# HY-808AX

#### **Material Description**



#### Seat back:

The sponge adopts imported special-shaped sponge, which has comfortable elasticity, good resilience, and will not collapse after sitting for a long time.

#### Fabric:

Premium special fabric, flame retarda