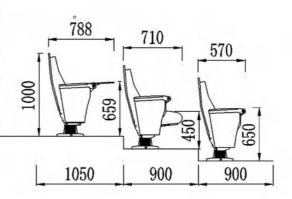

#### AUDITORIUM CHAIR SERIES

#### AUDITORIUM CHAIR SERIES

**Built-in reversible** writing board

Flip foldable writing board

Pull-out writing board - open Pull-out writing board - closed Hinged writing board - open Hinged writing board - closed