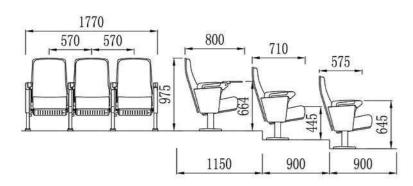

he sponge adopts imported special-shaped sponge, which has comfortable elasticity, good resilience, and will not collapse after sitting for a long time.

#### Fabric:

Premium special fabric, flame retardant, stain resistant, fade resistant.

#### Shell:

The base material is made of high-quality high-density multi-layer board, and the outer shoes are imported environmental protection baking paint, which is beautiful and anti-deformation.

#### Stand:

Made of high-quality cold-rolled steel stamping.

#### Coating:

After anti-rust phosphating treatment, electrostatic powder spraying, high temperature plasticizing.

#### Armrest:

It is processed and formed by solid wood, dehydrated, dried and buffered, and the outer shoes are imported environmental protection baking paint.

















# HY-901

#### **Material Description**

#### Seat back:

The sponge adopts imported special-shaped sponge, which has comfortable elasticity, good resilience, and will not collapse after sitting for a long time.

#### Fabric:

Premium special fabric, flame retardant, stain resistant, fade resistant.

#### Shell:

The base material is made of high-quality high-density multi-layer board, and the outer shoes are imported environmental protection baking paint, which is beautiful and anti-deformation.

#### Stand:

Made of high-quality cold-rolled steel stamping.

#### Coating:

After anti-rust phosphating treatment, electrostatic powder spraying, high temperature plasticizing.

#### Armrest:

It is processed and formed by solid wood, dehydrated, dried and buffered, and the outer shoes are im