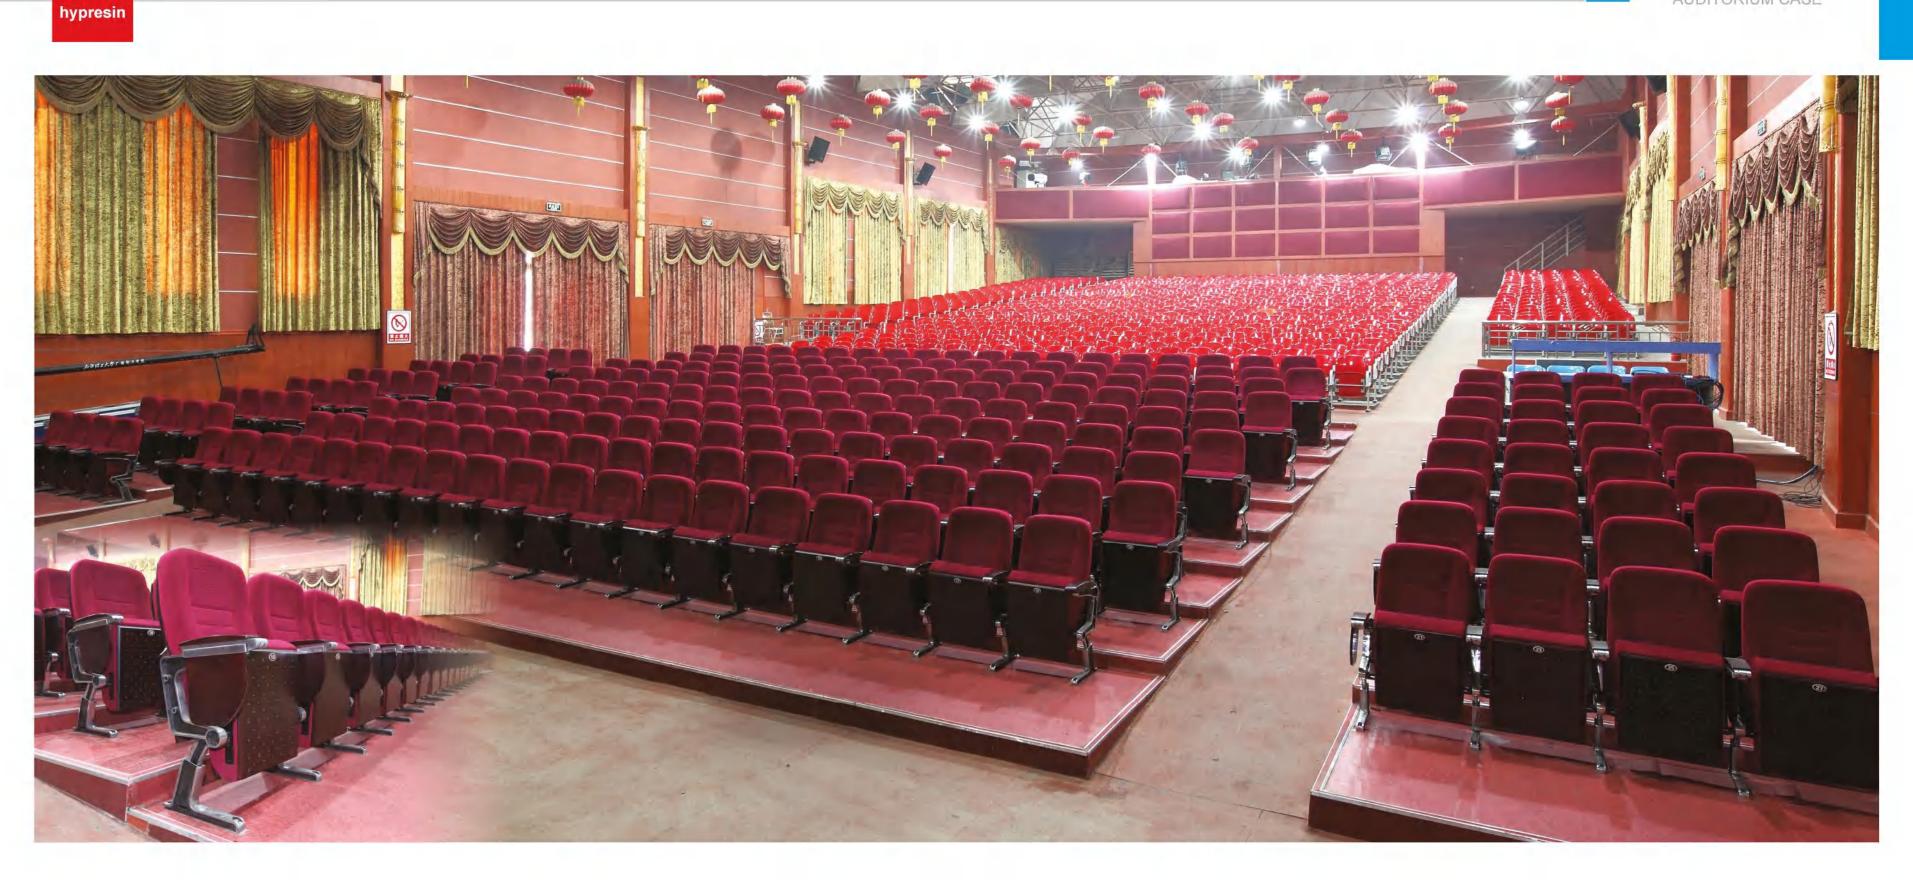

rial Description**

#### Seat back:

HY

hypresin

The sponge adopts imported special-shaped sponge, which has comfortable elasticity, good resilience, and will not collapse after sitting for a long time.

#### Fabric:

Premium special fabric, flame retardant, stain resistant, fade resistant.

#### Shell:

The base material is made of high-quality high-density multi-layer board, and the outer shoes are imported environmental protection baking paint, which is beautiful and anti-deformation.











# **HY-819**

#### **Material Description**

#### Seat back:

collapse after sitting for a long time.

#### Fabric:

resistant.

#### Shell:

anti-deformation.





#### THEATER CHAIR SERIES









### HY hypresin







## HY hypresin



#### AUDITORIUM CASE



四川省农业大学(成都校区)























## HY hypresin













hypresin

Hypresin(Chongqing) Enterprise Development Co., Ltd.

No. 1-1, Eling Main Street Yuzhong District Chongqing, China

Mobile: +86 133 7270 6173 Email: info@hypresin.com Web: www.hypresin.com