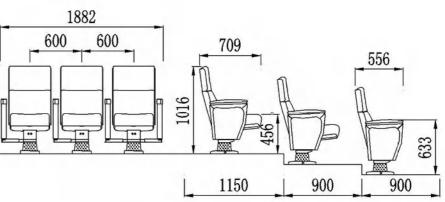

l fabric, flame retardant, stain resistant, fade resistant.

#### Shell:

The base material is made of high-quality high-density multi-layer board, and the outer shoes are imported environmental protection baking paint, which is beautiful and anti-deformation.





HY-805X Any angle writing board

# **HY-806**

#### **Material Description**

#### Seat back:

The sponge adopts imported special-shaped sponge, which has comfortable elasticity, good resilience, and will not collapse after sitting for a long time.

#### Fabric:

Premium special fabric, flame retardant, stain resistant, fade resistant.

#### Shell:

The base material is made of high-quality high-density multi-layer board, and the outer shoes are imported environmental protection baking paint,









#### THEATER CHAIR SERIES









HY

hypresin



# **HY-807**

#### **Material Description**

#### Seat back:

The sponge adopts imported special-shaped sponge, which has comfortable elasticity, good resilience, and will not collapse after sitting for a long time.

#### Fabric:

Premium special fabric, flame retardant, stain resistant, fade resistant.

#### Shell:

The base material is made of high-quality high-density multi-layer board, and the outer shoes are imported environmental protection baking paint, which is beautiful and anti-deformation.





#### **Material Description**

#### Seat back:

The sponge adopts imported special-shaped sponge, which has comfortable elasticity, good resilience, and will not collapse after sitting for a long time.

#### Fabric:

resistant.

#### Shell:

The base material is ma