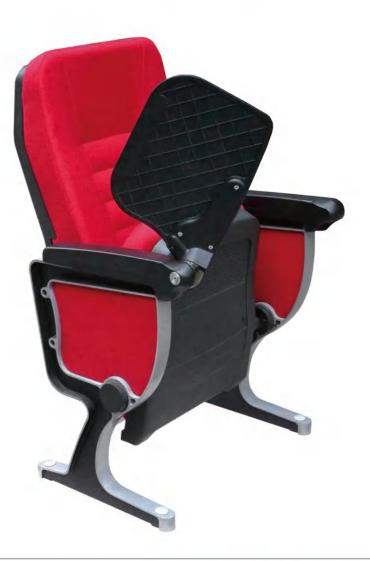

#### Auditorium seating

The Hypresin Auditorium Chair provide unprecedented free choices for hall environments. Under the support of advanced material and modern technology. We design and develop fashion products, which can catch up with the time development. As all expected, every space designed by Hypresin Company is fully characteristic of unique vision and touch, which makes Hypresin Company become the benchmark in the industry.

#### **Material Description**

#### Seat back:

The sponge adopts imported special-shaped sponge, which has comfortable elasticity, good resilience, and will not collapse after sitting for a long time.

#### Fabric:

Premium special fabric, flame retardant, stain resistant, fade resistant.

#### Shell:

The base material is made of high-quality high-density multi-layer board, and the outer shoes are imported environmental protection baking paint, which is beautiful and anti-deformation.

#### Stand:

Made of high-quality cold-rolled steel stamping.

#### Coating:

After anti-rust phosphating treatment, electrostatic powder spraying, high temperature plasticizing.

#### Armrest:

It is processed and formed by solid wood, dehydrated, dried and buffered, and the outer shoes are imported environmental protection baking paint.