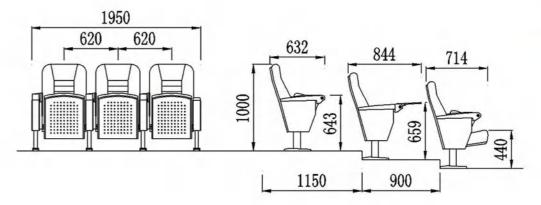

ortable elasticity, good resilience, and will not collapse after sitting for a long time.

#### Fabric:

Premium special fabric, flame retardant, stain resistant, fade resistant.

#### Shell:

The base material is made of high-quality high-density multi-layer board, and the outer shoes are imported environmental protection baking paint, which is beautiful and anti-deformation.

#### Stand:

Made of high-quality cold-rolled steel stamping.

#### Coating:

After anti-rust phosphating treatment, electrostatic powder spraying, high temperature plasticizing.

#### Armrest:

It is processed and formed by solid wood, dehydrated, dried and buffered, and the outer shoes are imported environmental protection baking paint.

#### Reply:

Spring and damping return, automatic slow return, no noise







# HY-11403A

#### **Material Description**

#### Seat back:

The sponge adopts imported special-shaped sponge, which has comfortable elasticity, good resilience, and will not collapse after sitting for a long time.

#### Fabric:

Premium special fabric, flame retardant, stain resistant, fade resistant.

#### Shell:

The base material is made of high-quality high-density multi-layer board, and the outer shoes are imported environmental protection baking paint, which is beautiful and anti-deformation.

#### Stand:

Made of high-quality cold-rolled steel stamping.

#### Coating:

After anti-rust phosphating treatment, electrostatic powder spraying, high temperature plasticizing.



# HY-11401 0000

#### **Material Description**

#### Seat back:

H

hypresin

The sponge adopts imported speci