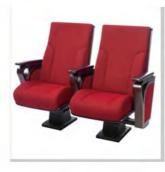

bric:

Premium special fabric, flame retardant, stain resistant, fade resistant.

#### Shell:

The base material is made of high-quality high-density multi-layer board, and the outer shoes are imported environmental protection baking paint,

#### THEATER CHAIR SERIES









# **HY-816**

#### **Material Description**

#### Seat back:

HY

hypresin

The sponge adopts imported special-shaped sponge, which has comfortable elasticity, good resilience, and will not collapse after sitting for a long time.

#### Fabric:

Premium special fabric, flame retardant, stain resistant, fade resistant.

#### Shell:

The base material is made of high-quality high-density multi-layer board, and the outer shoes are imported environmental protection baking paint, which is beautiful and anti-deformation.











# **HY-819**

#### **Material Description**

#### Seat back:

collapse after sitting for a long time.

#### Fabric:

resistant.

#### Shell:

anti-deformation.





#### THEATER CHAIR SERIES









### HY hypresin







## HY hypresin



#### AUDITORIUM CASE



四川省农业大学(成都校区)























## HY hypresin













hypresin

Hypresin(Chongqing) Enterprise Development Co., Ltd.

No. 1-1, Eling Main Street Yuzhong District Chongqing, China

Mobile: +86 133 7270 6173 Email: info@hypresin.com Web: www.hypresin.com