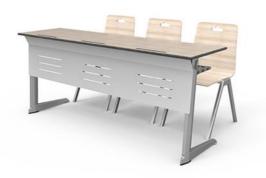

KZ-2722A

KZ-2722

#### Material Description

Seat: 15mm bentwood plywood + fire board Back: Q235 1.2mm steel net / MDF + fire board

Desktop: 18mm MDF decorative panel / 18mm MDF

18mm particle board / 18mm particle board

18mm plywood + fireproof board

Tag: 15mm medium fiber veneer / 15mm shavings veneer Platen: 15mm medium fiber veneer / 15mm shavings veneer

Stand: Q235 2mm cold plate stamping forming

Column: 80x32x1.8 oval tube Coating: Electrostatic spray Return: Spring damped return