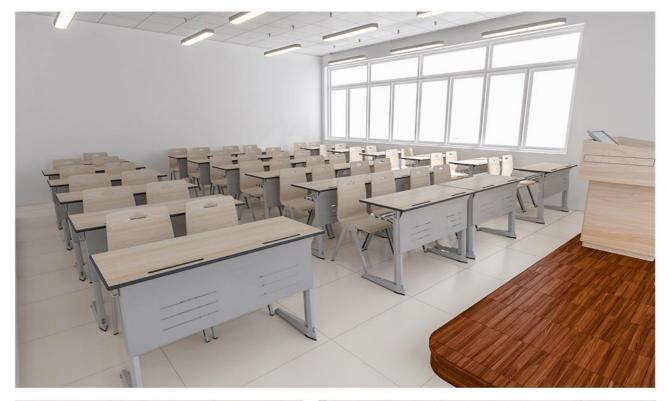

KZ-2728

KZ-0011

KZ-2721

Material Description

Back: Q235 1.2mm steel net / MDF + fire board

Desktop: 18mm MDF decorative panel / 18mm MDF + fireproof board 18mm particle board / 18mm particle board + fire board

18mm plywood + fireproof board

Tag: 15mm medium fiber veneer / 15mm shavings veneer Platen: 15mm medium fiber veneer / 15mm shavings veneer

Stand: Q235 2mm cold plate stamping forming

Column: 80x32x1.8 oval tube Coating: Electrostatic spray Return: Spring damped return