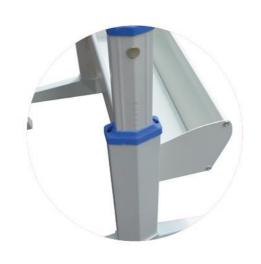

Tag: 15mm medium fiber veneer / 15mm shavings veneer Platen: 15mm medium fiber veneer / 15mm shavings veneer

Stand: Q235 2mm cold plate stamping forming

Column: 80x32x1.8 oval tube Coating: Electrostatic spray Return: Spring damped return

18mm plywood + fireproof board

Tag: 15mm medium fiber veneer / 15mm shavings veneer Platen: 15mm medium fiber veneer / 15mm shavings veneer

Stand: Q235 2mm cold plate stamping forming

Column: 80x32x1.8 oval tube Coating: Electrostatic spray Return: Spring damped return