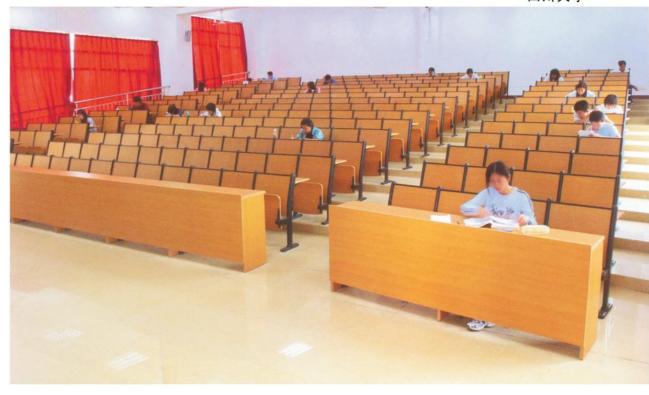

#### Material Description

Seat/Back: 12mm bentwood plywood + fire board

Desktop: 18mm MDF decorative panel / 18mm MDF + fireproof board

18mm particle board / 18mm particle board + fire board

18mm plywood + fireproof board

Tag: 15mm medium fiber veneer / 15mm shavings veneer Platen: 15mm medium fiber veneer / 15mm shavings veneer

Stand: Q235 2mm cold plate stamping forming

Column: 70x30x1.2 oval tube Coating: Electrostatic spray Return: Gravity return