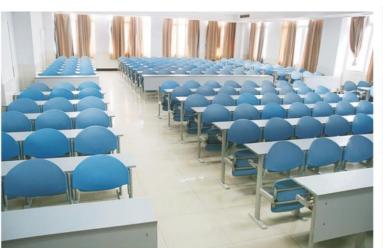

## **Stepped Desks & Chairs**

KZ-0001

KZ-0002

KZ-0006

Material Description

Seat: 15mm bentwood plywood + fire board Back: Q235 1.2mm steel net / MDF + fire board

Desktop: 18mm MDF decorative panel / 18mm MDF + fireproof board
18mm particle board / 18mm particle board + fire board
18mm plywood + fireproof board

Tag: 15mm medium fiber veneer / 15mm shavings veneer
Platen: 15mm medium fiber veneer / 15mm shavings veneer
Stand: Q235 2mm cold plate stamping forming

Column: 80x32x1.8 oval tube Coating: Electrostatic spray Return: Spring damped return