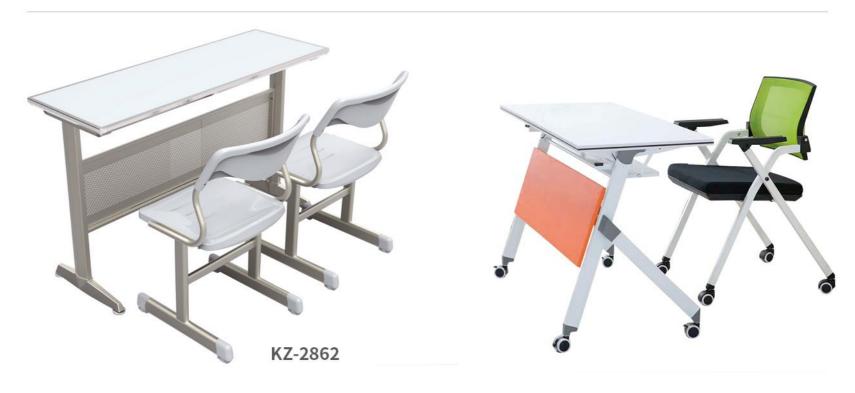

2mm bentwood plywood + fire board
Desktop: 18mm MDF decorative panel / 18mm MDF + fireproof board
18mm particle board / 18mm particle board + fire board
18mm plywood + fireproof board
Tag: 15mm medium fiber veneer / 15mm shavings veneer
Platen: 15mm medium fiber veneer / 15mm shavings veneer
Stand: 0235 2mm cold plate stamping forming

Stand: Q235 2mm cold plate stamping forming Column: 70x30x1.2 oval tube

Coating: Electrostatic spray Return: Gravity return



### Single Desks & Chairs

























KZ-2802







KZ-2803





KZ-2804



KZ-2866

# design



















Extraordinary style, youthful and bright colors, superbcraftsmanship, and the best interpretation of comfort. The use of new materials and new design concepts giveyoung people a space







KZ-2866A

























SPACE
THAT
NEVER
ENDS































































## Rhythm

Magic Combination , Changed with Change

















四川大学









重庆正大职业学校

















# hypresin

Hypresin(Chongqing) Enterprise Development Co., Ltd.

No. 1-1, Eling Main Street Yuzhong District Chongqing, China

Mobile: +86 133 7270 6173 Email: info@hypresin.com Web: www.hypresin.com