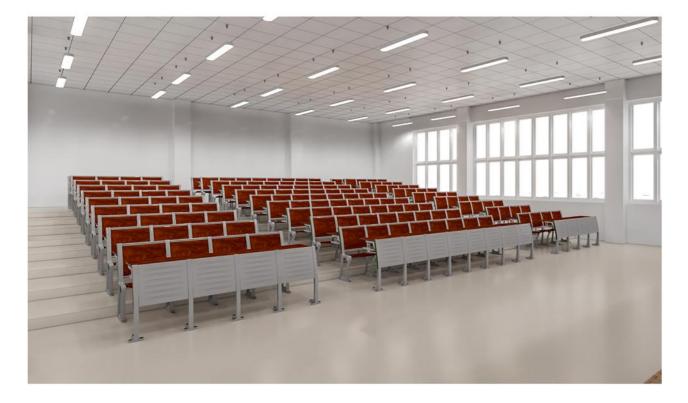

## **Stepped Desks & Chairs**

KZ-0001

KZ-0002

KZ-0006

Material Description

Seat: 15mm bentwood plywood + fire board Back: Q235 1.2mm steel net / MDF + fire board

Desktop: 18mm MDF decorative panel / 18mm MDF + fireproof board
18mm particle board / 18mm particle board + fire board
18mm plywood + fireproof board

Tag: 15mm medium fiber veneer / 15mm shavings veneer
Platen: 15mm medium fiber veneer / 15mm shavings veneer
Stand: Q235 2mm cold plate stamping forming

Column: 80x32x1.8 oval tube Coating: Electrostatic spray Return: Spring damped return