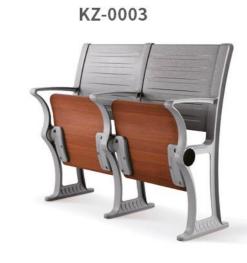

#### Material Description

Seat/Back: 12mm bentwood plywood + fire board

Desktop: 18mm MDF decorative panel / 18mm MDF + fireproof board

18mm particle board / 18mm particle board + fire board

18mm plywood + fireproof board

Tag: 15mm medium fiber veneer / 15mm shavings veneer Platen: 15mm medium fiber veneer / 15mm shavings veneer

Stand: Q235 2mm cold plate stamping forming

Column: 70x30x1.2 oval tube Coating: Electrostatic spray Return: Gravity return