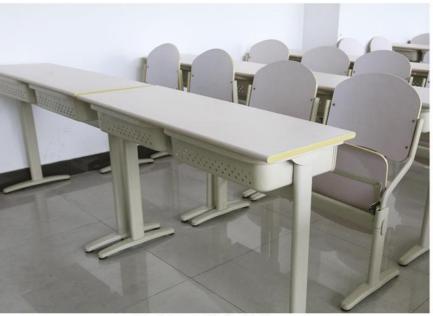

#### Material Description

Seat/Back: 12mm bentwood plywood + fire board

Desktop: 18mm MDF decorative panel / 18mm MDF + fireproof board

18mm particle board / 18mm particle board + fire board

18mm plywood + fireproof board

Tag: 15mm medium fiber veneer / 15mm shavings veneer Platen: 15mm medium fiber veneer / 15mm shavings veneer

Stand: Q235 2mm cold plate stamping forming

Column: 70x30x1.2 oval tube Coating: Electrostatic spray Return: Gravity return