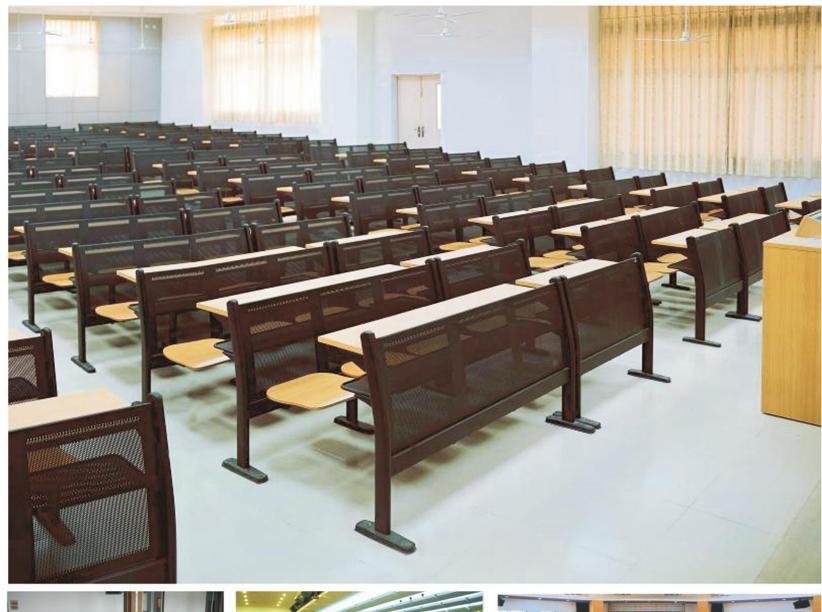

#### Material Description

Seat/Back: 12mm bentwood plywood + fire board

Desktop: 18mm MDF decorative panel / 18mm MDF + fireproof board

18mm particle board / 18mm particle board + fire board

18mm plywood + fireproof board

Tag: 15mm medium fiber veneer / 15mm shavings veneer Platen: 15mm medium fiber veneer / 15mm shavings veneer

Stand: Q235 2mm cold plate stamping forming

Column: 70x30x1.2 oval tube Coating: Electrostatic spray Return: Gravity return