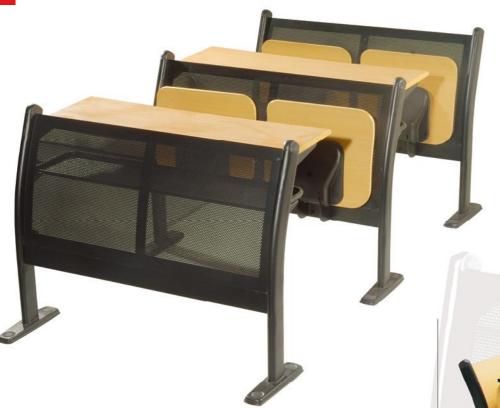

KZ-2728

KZ-0011

KZ-2721

Material Description

Back: Q235 1.2mm steel net / MDF + fire board

Desktop: 18mm MDF decorative panel / 18mm MDF + fireproof board 18mm particle board / 18mm particle board + fire board

18mm plywood + fireproof board

Tag: 15mm medium fiber veneer / 15mm shavings veneer Platen: 15mm medium fiber veneer / 15mm shavings veneer

Stand: Q235 2mm cold plate stamping forming

Column: 80x32x1.8 oval tube Coating: Electrostatic spray Return: Spring damped return