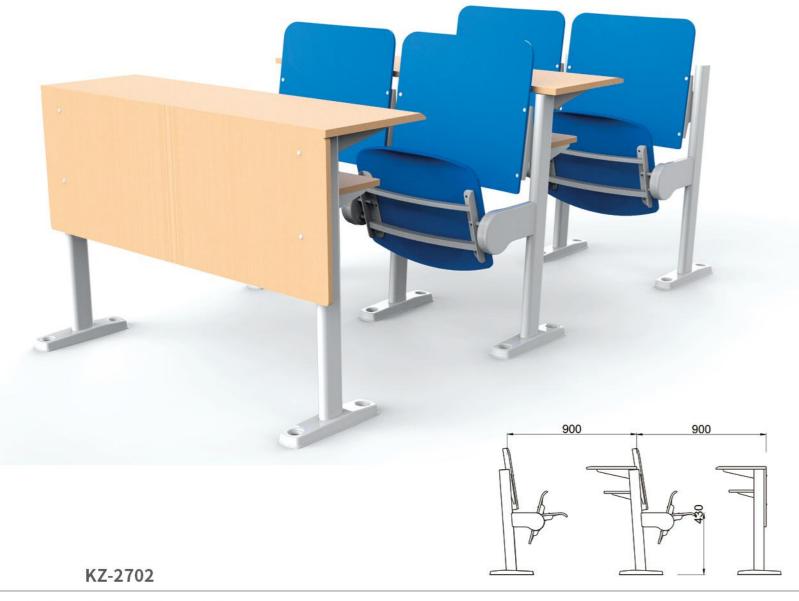

KZ-2728

KZ-0011

KZ-2721

Material Description

Back: Q235 1.2mm steel net / MDF + fire board

Desktop: 18mm MDF decorative panel / 18mm MDF + fireproof board 18mm particle board / 18mm particle board + fire board

18mm plywood + fireproof board

Tag: 15mm medium fiber veneer / 15mm shavings veneer Platen: 15mm medium fiber veneer / 15mm shavings veneer

Stand: Q235 2mm cold plate stamping forming

Column: 80x32x1.8 oval tube Coating: Electrostatic spray Return: Spring damped return