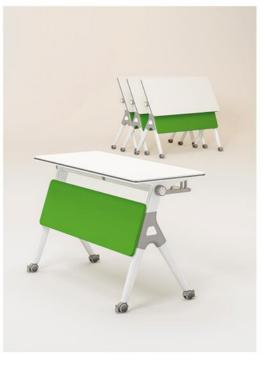

mm MDF decorative panel / 18mm MDF + fireproof board
18mm particle board / 18mm particle board + fire board
18mm plywood + fireproof board
Tag: 15mm medium fiber veneer / 15mm shavings veneer
Platen: 15mm medium fiber veneer / 15mm shavings veneer
Stand: 0235 2mm cold plate stamping forming

Stand: Q235 2mm cold plate stamping forming Column: 70x30x1.2 oval tube

Coating: Electrostatic spray Return: Gravity return



### Single Desks & Chairs

























KZ-2802







KZ-2803





KZ-2804



KZ-2866

# design



















Extraordinary style, youthful and bright colors, superbcraftsmanship, and the best interpretation of comfort. The use of new materials and new design concepts giveyoung people a space







KZ-2866A

























SPACE
THAT
NEVER
ENDS































































## Rhythm

Magic Combination , Changed with Change

















四川大学









重庆正大职业学校

















# hypresin

Hypresin(Chongqing) Enterprise Development Co., Ltd.

No. 1-1, Eling Main Street Yuzhong District Chongqing, China

Mobile: +86 133 7270 6173 Email: info@hypresin.com Web: www.hypresin.com