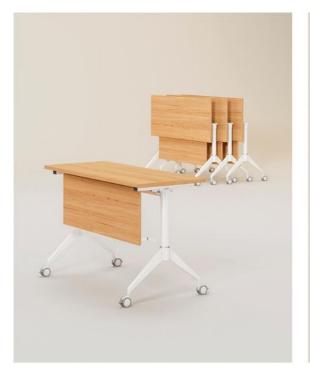

e panel / 18mm MDF + fireproof board
18mm particle board / 18mm particle board + fire board
18mm plywood + fireproof board
Tag: 15mm medium fiber veneer / 15mm shavings veneer
Platen: 15mm medium fiber veneer / 15mm shavings veneer
Stand: 0235 2mm cold plate stamping forming

Stand: Q235 2mm cold plate stamping forming Column: 70x30x1.2 oval tube

Coating: Electrostatic spray Return: Gravity return



### Single Desks & Chairs

























KZ-2802







KZ-2803





KZ-2804



KZ-2866

# design



















Extraordinary style, youthful and bright colors, superbcraftsmanship, and the best interpretation of comfort. The use of new materials and new design concepts giveyoung people a space







KZ-2866A

























SPACE
THAT
NEVER
ENDS































































## Rhythm

Magic Combination , Changed with Change

















四川大学









重庆正大职业学校

















# hypresin

Hypresin(Chongqing) Enterprise Development Co., Ltd.

No. 1-1, Eling Main Street Yuzhong District Chongqing, China

Mobile: +86 133 7270 6173 Email: info@hypresin.com Web: www.hypresin.com