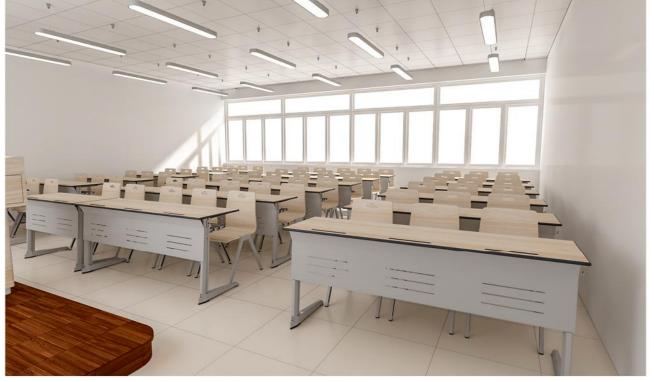

KZ-2722A

KZ-2722

#### Material Description

Seat: 15mm bentwood plywood + fire board Back: Q235 1.2mm steel net / MDF + fire board

Desktop: 18mm MDF decorative panel / 18mm MDF

18mm particle board / 18mm particle board

18mm plywood + fireproof board

Tag: 15mm medium fiber veneer / 15mm shavings veneer Platen: 15mm medium fiber veneer / 15mm shavings veneer

Stand: Q235 2mm cold plate stamping forming

Column: 80x32x1.8 oval tube Coating: Electrostatic spray Return: Spring damped return