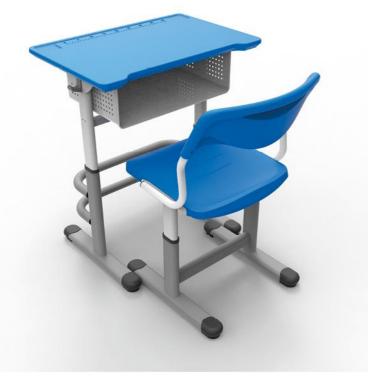

#### Material Description

Seat/Back: 12mm bentwood plywood + fire board

Desktop: 18mm MDF decorative panel / 18mm MDF + fireproof board 18mm particle board / 18mm particle board + fire board

18mm plywood + fireproof board

Tag: 15mm medium fiber veneer / 15mm shavings veneer Platen: 15mm medium fiber veneer / 15mm shavings veneer

Stand: Q235 2mm cold plate stamping forming

Column: 70x30x1.2 oval tube Coating: Electrostatic spray Return: Gravity return