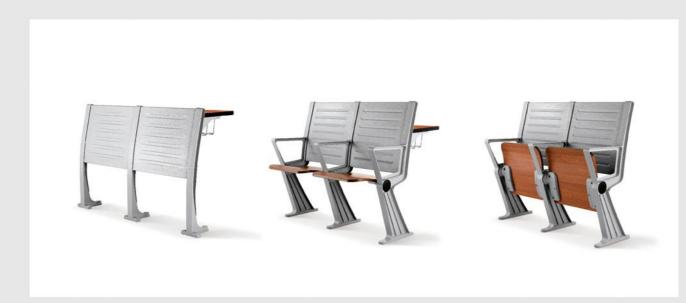

## **Stepped Desks & Chairs**

KZ-0001

KZ-0002

KZ-0006

Material Description

Seat: 15mm bentwood plywood + fire board Back: Q235 1.2mm steel net / MDF + fire board

Desktop: 18mm MDF decorative panel / 18mm MDF + fireproof board
18mm particle board / 18mm particle board + fire board
18mm plywood + fireproof board

Tag: 15mm medium fiber veneer / 15mm shavings veneer
Platen: 15mm medium fiber veneer / 15mm shavings veneer
Stand: Q235 2mm cold plate stamping forming

Column: 80x32x1.8 oval tube Coating: Electrostatic spray Return: Spring damped return