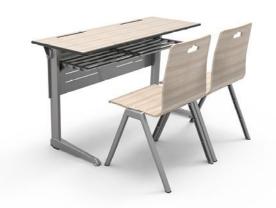

## **Stepped Desks & Chairs**

KZ-0001

KZ-0002

KZ-0006

Material Description

Seat: 15mm bentwood plywood + fire board Back: Q235 1.2mm steel net / MDF + fire board

Desktop: 18mm MDF decorative panel / 18mm MDF + fireproof board
18mm particle board / 18mm particle board + fire board
18mm plywood + fireproof board

Tag: 15mm medium fiber veneer / 15mm shavings veneer
Platen: 15mm medium fiber veneer / 15mm shavings veneer
Stand: Q235 2mm cold plate stamping forming

Column: 80x32x1.8 oval tube Coating: Electrostatic spray Return: Spring damped return