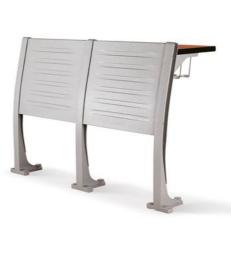

KZ-2722A

KZ-2722

#### Material Description

Seat: 15mm bentwood plywood + fire board Back: Q235 1.2mm steel net / MDF + fire board

Desktop: 18mm MDF decorative panel / 18mm MDF

18mm particle board / 18mm particle board

18mm plywood + fireproof board

Tag: 15mm medium fiber veneer / 15mm shavings veneer Platen: 15mm medium fiber veneer / 15mm shavings veneer

Stand: Q235 2mm cold plate stamping forming

Column: 80x32x1.8 oval tube Coating: Electrostatic spray Return: Spring damped return