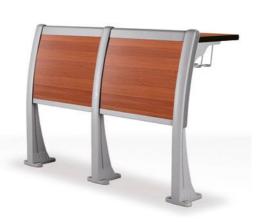

KZ-2728

KZ-0011

KZ-2721

Material Description

Back: Q235 1.2mm steel net / MDF + fire board

Desktop: 18mm MDF decorative panel / 18mm MDF + fireproof board 18mm particle board / 18mm particle board + fire board

18mm plywood + fireproof board

Tag: 15mm medium fiber veneer / 15mm shavings veneer Platen: 15mm medium fiber veneer / 15mm shavings veneer

Stand: Q235 2mm cold plate stamping forming

Column: 80x32x1.8 oval tube Coating: Electrostatic spray Return: Spring damped return