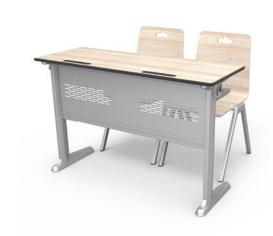

KZ-2728

KZ-0011

KZ-2721

Material Description

Back: Q235 1.2mm steel net / MDF + fire board

Desktop: 18mm MDF decorative panel / 18mm MDF + fireproof board 18mm particle board / 18mm particle board + fire board

18mm plywood + fireproof board

Tag: 15mm medium fiber veneer / 15mm shavings veneer Platen: 15mm medium fiber veneer / 15mm shavings veneer

Stand: Q235 2mm cold plate stamping forming

Column: 80x32x1.8 oval tube Coating: Electrostatic spray Return: Spring damped return