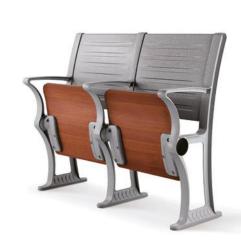

## **Stepped Desks & Chairs**

KZ-0001

KZ-0002

KZ-0006

Material Description

Seat: 15mm bentwood plywood + fire board Back: Q235 1.2mm steel net / MDF + fire board

Desktop: 18mm MDF decorative panel / 18mm MDF + fireproof board
18mm particle board / 18mm particle board + fire board
18mm plywood + fireproof board

Tag: 15mm medium fiber veneer / 15mm shavings veneer
Platen: 15mm medium fiber veneer / 15mm shavings veneer
Stand: Q235 2mm cold plate stamping forming

Column: 80x32x1.8 oval tube Coating: Electrostatic spray Return: Spring damped return