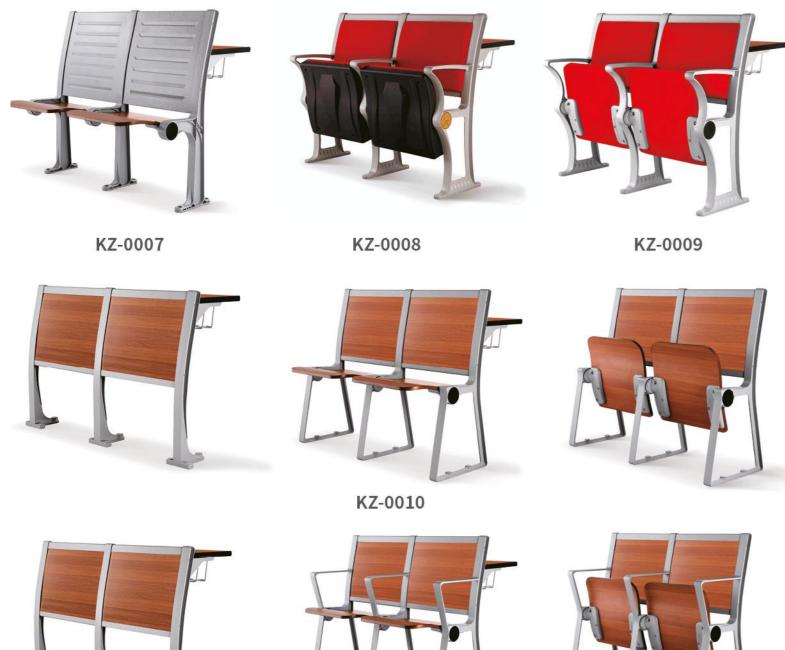

## **Stepped Desks & Chairs**

KZ-0001

KZ-0002

KZ-0006

Material Description

Seat: 15mm bentwood plywood + fire board Back: Q235 1.2mm steel net / MDF + fire board

Desktop: 18mm MDF decorative panel / 18mm MDF + fireproof board
18mm particle board / 18mm particle board + fire board
18mm plywood + fireproof board

Tag: 15mm medium fiber veneer / 15mm shavings veneer
Platen: 15mm medium fiber veneer / 15mm shavings veneer
Stand: Q235 2mm cold plate stamping forming

Column: 80x32x1.8 oval tube Coating: Electrostatic spray Return: Spring damped return