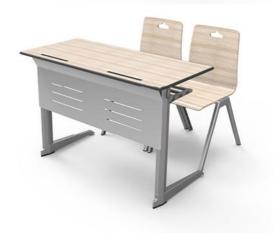

KZ-2728

KZ-0011

KZ-2721

Material Description

Back: Q235 1.2mm steel net / MDF + fire board

Desktop: 18mm MDF decorative panel / 18mm MDF + fireproof board 18mm particle board / 18mm particle board + fire board

18mm plywood + fireproof board

Tag: 15mm medium fiber veneer / 15mm shavings veneer Platen: 15mm medium fiber veneer / 15mm shavings veneer

Stand: Q235 2mm cold plate stamping forming

Column: 80x32x1.8 oval tube Coating: Electrostatic spray Return: Spring damped return