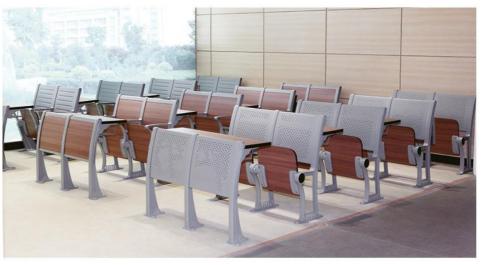

## **Stepped Desks & Chairs**

KZ-0001

KZ-0002

KZ-0006

Material Description

Seat: 15mm bentwood plywood + fire board Back: Q235 1.2mm steel net / MDF + fire board

Desktop: 18mm MDF decorative panel / 18mm MDF + fireproof board
18mm particle board / 18mm particle board + fire board
18mm plywood + fireproof board

Tag: 15mm medium fiber veneer / 15mm shavings veneer
Platen: 15mm medium fiber veneer / 15mm shavings veneer
Stand: Q235 2mm cold plate stamping forming

Column: 80x32x1.8 oval tube Coating: Electrostatic spray Return: Spring damped return