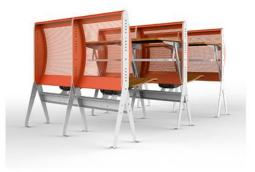

## **Stepped Desks & Chairs**

KZ-0001

KZ-0002

KZ-0006

Material Description

Seat: 15mm bentwood plywood + fire board Back: Q235 1.2mm steel net / MDF + fire board

Desktop: 18mm MDF decorative panel / 18mm MDF + fireproof board
18mm particle board / 18mm particle board + fire board
18mm plywood + fireproof board

Tag: 15mm medium fiber veneer / 15mm shavings veneer
Platen: 15mm medium fiber veneer / 15mm shavings veneer
Stand: Q235 2mm cold plate stamping forming

Column: 80x32x1.8 oval tube Coating: Electrostatic spray Return: Spring damped return