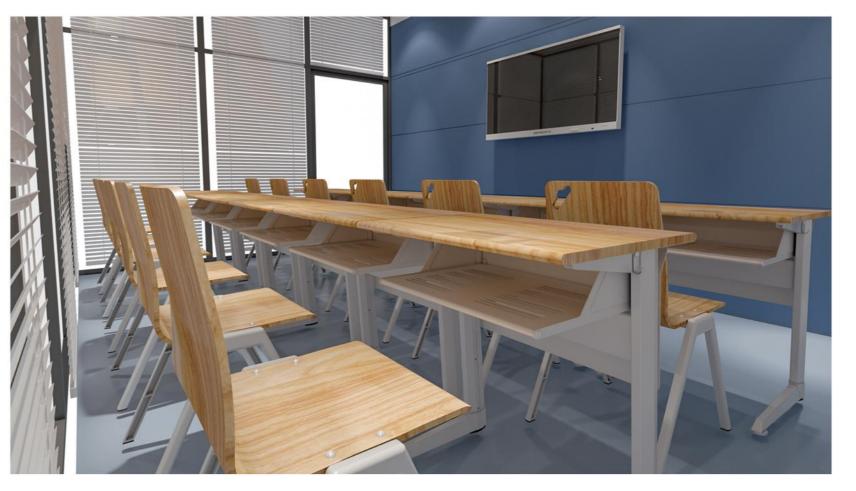

### Single Desks & Chairs

KZ-2802

KZ-2803

KZ-2804

KZ-2866

# design

Extraordinary style, youthful and bright colors, superbcraftsmanship, and the best interpretation of comfort. The use of new materials and new design concepts giveyoung people a space

KZ-2866A

SPACE
THAT
NEVER
ENDS