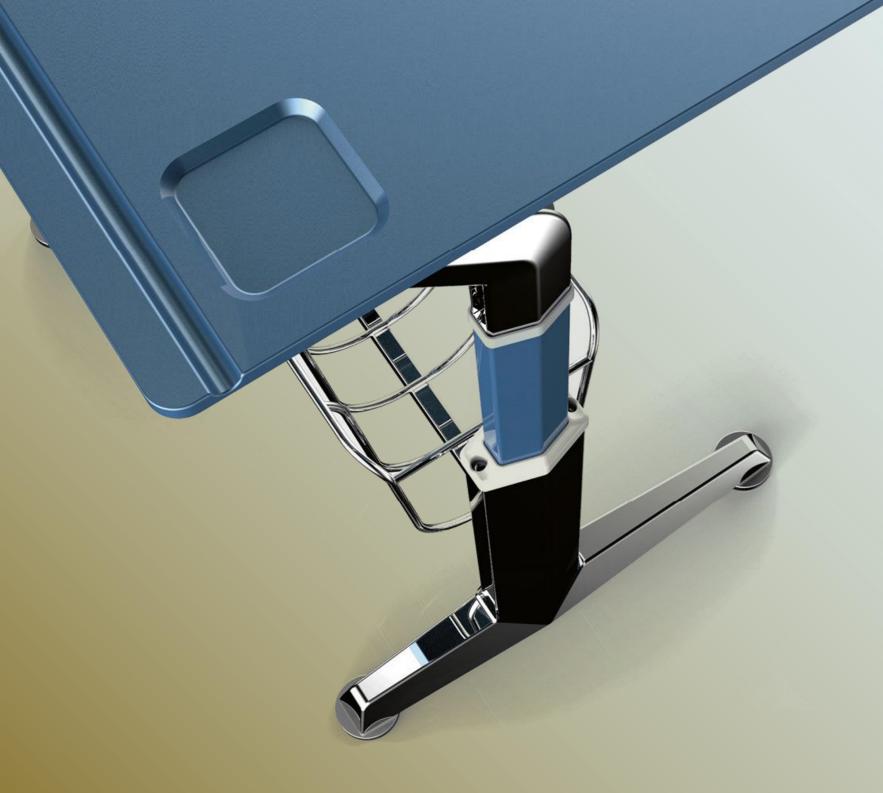

Tag: 15mm medium fiber veneer / 15mm shavings veneer
Platen: 15mm medium fiber veneer / 15mm shavings veneer
Stand: Q235 2mm cold plate stamping forming

Column: 80x32x1.8 oval tube Coating: Electrostatic spray Return: Spring damped return

KZ-2728

KZ-0011

KZ-2721

Material Description

Back: Q235 1.2mm steel net / MDF + fire board

Desktop: 18mm MDF decorative panel / 18mm MDF + fireproof board 18mm particle board / 18mm particle board + fire board

18mm plywood + fireproof board

Tag: 15mm medium fiber veneer / 15mm shavings veneer Platen: 15mm medium fiber veneer / 15mm shavings veneer

Stand: Q235 2mm cold plate stamping forming

Column: 80x32x1.8 oval tube Coating: Electrostatic spray Return: Spring damped return