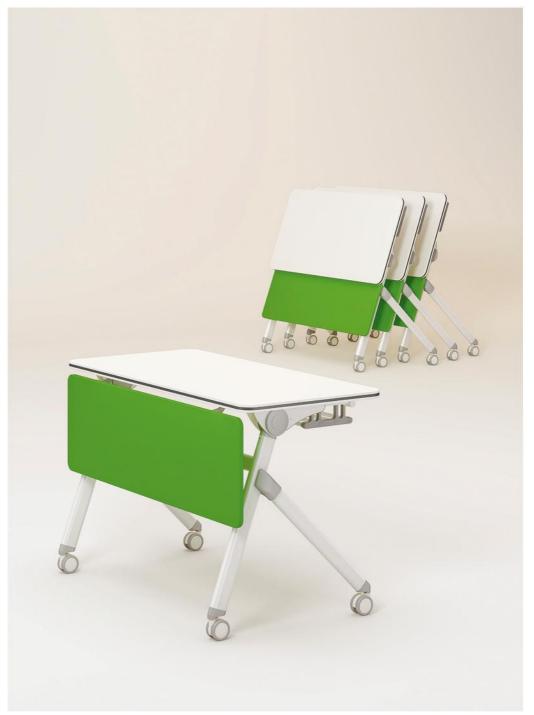

lywood + fire board
Desktop: 18mm MDF decorative panel / 18mm MDF + fireproof board
18mm particle board / 18mm particle board + fire board
18mm plywood + fireproof board
Tag: 15mm medium fiber veneer / 15mm shavings veneer
Platen: 15mm medium fiber veneer / 15mm shavings veneer
Stand: 0235 2mm cold plate stamping forming

Stand: Q235 2mm cold plate stamping forming Column: 70x30x1.2 oval tube

Coating: Electrostatic spray Return: Gravity return



### Single Desks & Chairs

























KZ-2802







KZ-2803





KZ-2804



KZ-2866

# design



















Extraordinary style, youthful and bright colors, superbcraftsmanship, and the best interpretation of comfort. The use of new materials and new design concepts giveyoung people a space







KZ-2866A

























SPACE
THAT
NEVER
ENDS































































## Rhythm

Magic Combination , Changed with Change

















四川大学









重庆正大职业学校

















# hypresin

Hypresin(Chongqing) Enterprise Development Co., Ltd.

No. 1-1, Eling Main Street Yuzhong District Chongqing, China

Mobile: +86 133 7270 6173 Email: info@hypresin.com Web: www.hypresin.com