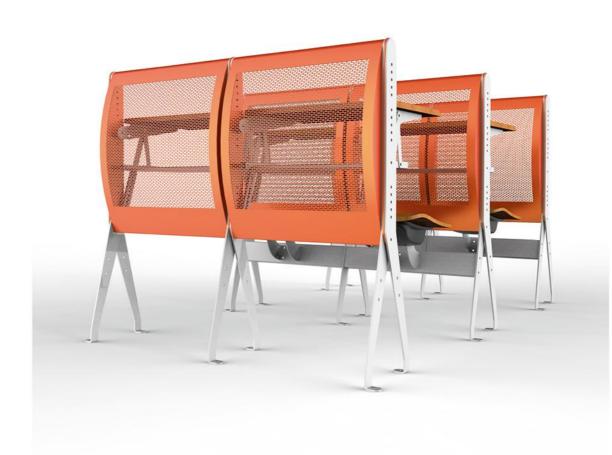

### Single Desks & Chairs

KZ-2802

KZ-2803

KZ-2804

KZ-2866

# design

Extraordinary style, youthful and bright colors, superbcraftsmanship, and the best interpretation of comfort. The use of new materials and new design concepts giveyoung people a space

KZ-2866A

SPACE
THAT
NEVER
ENDS