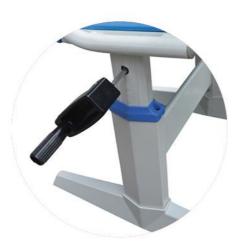

Tag: 15mm medium fiber veneer / 15mm shavings veneer Platen: 15mm medium fiber veneer / 15mm shavings veneer

Stand: Q235 2mm cold plate stamping forming

Column: 80x32x1.8 oval tube Coating: Electrostatic spray Return: Spring damped return