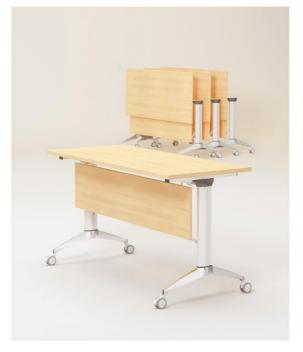

decorative panel / 18mm MDF + fireproof board
18mm particle board / 18mm particle board + fire board
18mm plywood + fireproof board
Tag: 15mm medium fiber veneer / 15mm shavings veneer
Platen: 15mm medium fiber veneer / 15mm shavings veneer
Stand: 0235 2mm cold plate stamping forming

Stand: Q235 2mm cold plate stamping forming Column: 70x30x1.2 oval tube

Coating: Electrostatic spray Return: Gravity return



### Single Desks & Chairs

























KZ-2802







KZ-2803





KZ-2804



KZ-2866

# design



















Extraordinary style, youthful and bright colors, superbcraftsmanship, and the best interpretation of comfort. The use of new materials and new design concepts giveyoung people a space







KZ-2866A

























SPACE
THAT
NEVER
ENDS































































## Rhythm

Magic Combination , Changed with Change

















四川大学









重庆正大职业学校

















# hypresin

Hypresin(Chongqing) Enterprise Development Co., Ltd.

No. 1-1, Eling Main Street Yuzhong District Chongqing, China

Mobile: +86 133 7270 6173 Email: info@hypresin.com Web: www.hypresin.com