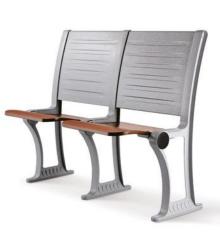

KZ-2728

KZ-0011

KZ-2721

Material Description

Back: Q235 1.2mm steel net / MDF + fire board

Desktop: 18mm MDF decorative panel / 18mm MDF + fireproof board 18mm particle board / 18mm particle board + fire board

18mm plywood + fireproof board

Tag: 15mm medium fiber veneer / 15mm shavings veneer Platen: 15mm medium fiber veneer / 15mm shavings veneer

Stand: Q235 2mm cold plate stamping forming

Column: 80x32x1.8 oval tube Coating: Electrostatic spray Return: Spring damped return