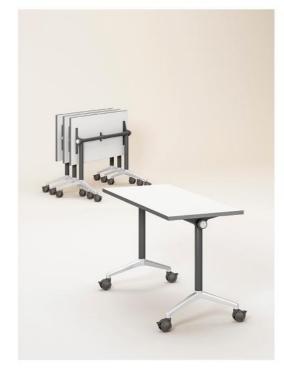

ive panel / 18mm MDF + fireproof board
18mm particle board / 18mm particle board + fire board
18mm plywood + fireproof board
Tag: 15mm medium fiber veneer / 15mm shavings veneer
Platen: 15mm medium fiber veneer / 15mm shavings veneer
Stand: 0235 2mm cold plate stamping forming

Stand: Q235 2mm cold plate stamping forming Column: 70x30x1.2 oval tube

Coating: Electrostatic spray Return: Gravity return



### Single Desks & Chairs

























KZ-2802







KZ-2803





KZ-2804



KZ-2866

# design



















Extraordinary style, youthful and bright colors, superbcraftsmanship, and the best interpretation of comfort. The use of new materials and new design concepts giveyoung people a space







KZ-2866A

























SPACE
THAT
NEVER
ENDS































































## Rhythm

Magic Combination , Changed with Change

















四川大学









重庆正大职业学校

















# hypresin

Hypresin(Chongqing) Enterprise Development Co., Ltd.

No. 1-1, Eling Main Street Yuzhong District Chongqing, China

Mobile: +86 133 7270 6173 Email: info@hypresin.com Web: www.hypresin.com