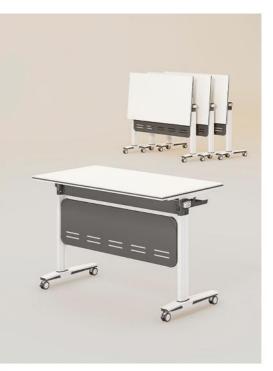

panel / 18mm MDF + fireproof board
18mm particle board / 18mm particle board + fire board
18mm plywood + fireproof board
Tag: 15mm medium fiber veneer / 15mm shavings veneer
Platen: 15mm medium fiber veneer / 15mm shavings veneer
Stand: 0235 2mm cold plate stamping forming

Stand: Q235 2mm cold plate stamping forming Column: 70x30x1.2 oval tube

Coating: Electrostatic spray Return: Gravity return



### Single Desks & Chairs

























KZ-2802







KZ-2803





KZ-2804



KZ-2866

# design



















Extraordinary style, youthful and bright colors, superbcraftsmanship, and the best interpretation of comfort. The use of new materials and new design concepts giveyoung people a space







KZ-2866A

























SPACE
THAT
NEVER
ENDS































































## Rhythm

Magic Combination , Changed with Change

















四川大学









重庆正大职业学校

















# hypresin

Hypresin(Chongqing) Enterprise Development Co., Ltd.

No. 1-1, Eling Main Street Yuzhong District Chongqing, China

Mobile: +86 133 7270 6173 Email: info@hypresin.com Web: www.hypresin.com