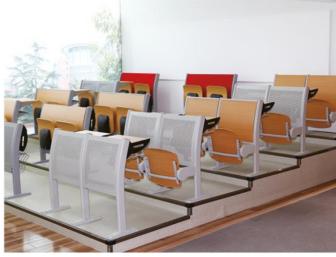

### Single Desks & Chairs

KZ-2802

KZ-2803

KZ-2804

KZ-2866

# design

Extraordinary style, youthful and bright colors, superbcraftsmanship, and the best interpretation of comfort. The use of new materials and new design concepts giveyoung people a space

KZ-2866A

SPACE
THAT
NEVER
ENDS