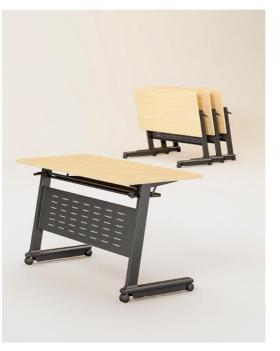

ecorative panel / 18mm MDF + fireproof board
18mm particle board / 18mm particle board + fire board
18mm plywood + fireproof board
Tag: 15mm medium fiber veneer / 15mm shavings veneer
Platen: 15mm medium fiber veneer / 15mm shavings veneer
Stand: 0235 2mm cold plate stamping forming

Stand: Q235 2mm cold plate stamping forming Column: 70x30x1.2 oval tube

Coating: Electrostatic spray Return: Gravity return



### Single Desks & Chairs

























KZ-2802







KZ-2803





KZ-2804



KZ-2866

# design



















Extraordinary style, youthful and bright colors, superbcraftsmanship, and the best interpretation of comfort. The use of new materials and new design concepts giveyoung people a space







KZ-2866A

























SPACE
THAT
NEVER
ENDS































































## Rhythm

Magic Combination , Changed with Change

















四川大学









重庆正大职业学校

















# hypresin

Hypresin(Chongqing) Enterprise Development Co., Ltd.

No. 1-1, Eling Main Street Yuzhong District Chongqing, China

Mobile: +86 133 7270 6173 Email: info@hypresin.com Web: www.hypresin.com