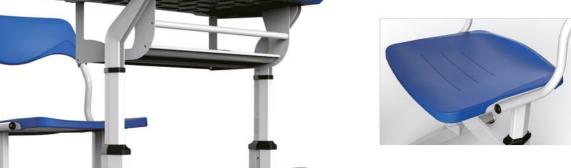

## **Stepped Desks & Chairs**

KZ-0001

KZ-0002

KZ-0006

Material Description

Seat: 15mm bentwood plywood + fire board Back: Q235 1.2mm steel net / MDF + fire board

Desktop: 18mm MDF decorative panel / 18mm MDF + fireproof board
18mm particle board / 18mm particle board + fire board
18mm plywood + fireproof board

Tag: 15mm medium fiber veneer / 15mm shavings veneer
Platen: 15mm medium fiber veneer / 15mm shavings veneer
Stand: Q235 2mm cold plate stamping forming

Column: 80x32x1.8 oval tube Coating: Electrostatic spray Return: Spring damped return