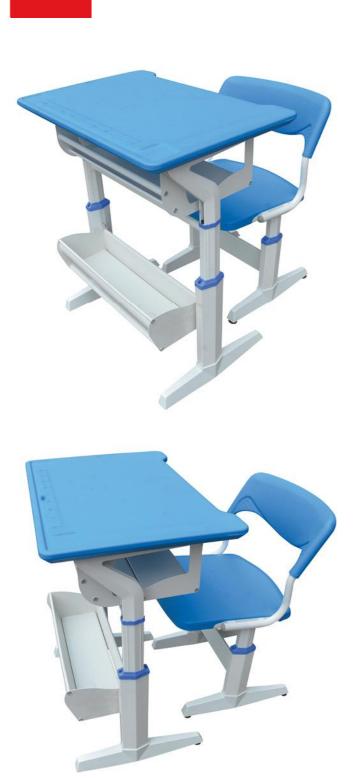

### Single Desks & Chairs

KZ-2802

KZ-2803

KZ-2804

KZ-2866

# design

Extraordinary style, youthful and bright colors, superbcraftsmanship, and the best interpretation of comfort. The use of new materials and new design concepts giveyoung people a space

KZ-2866A

SPACE
THAT
NEVER
ENDS