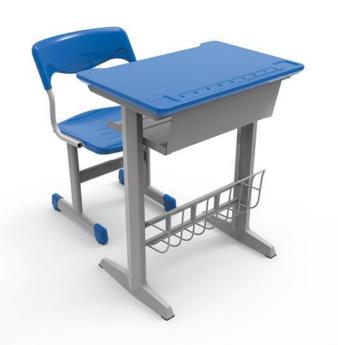

er veneer / 15mm shavings veneer Platen: 15mm medium fiber veneer / 15mm shavings veneer

Stand: Q235 2mm cold plate stamping forming

Column: 70x30x1.2 oval tube Coating: Electrostatic spray Return: Gravity return





#### Material Description

Seat/Back: 12mm bentwood plywood + fire board
Desktop: 18mm MDF decorative panel / 18mm MDF + fireproof board
18mm particle board / 18mm particle board + fire board
18mm plywood + fireproof board
Tag: 15mm medium fiber veneer / 15mm shavings veneer
Platen: 15mm medium fiber veneer / 15mm shavings veneer
Stand: 0235 2mm cold plate stamping forming

Stand: Q235 2mm cold plate stamping forming Column: 70x30x1.2 oval tube

Coating: Electrostatic spray Return: Gravity return



### Single Desks & Chairs

























KZ-2802







KZ-2803





KZ-2804



KZ-2866

# design



















Extraordinary style, youthful and bright colors, superbcraftsmanship, and the best interpretation of comfort. The use of new materials and new design concepts giveyoung people a space







KZ-2866A

























SPACE
THAT
NEVER
ENDS































































## Rhythm

Magic Combination , Changed with Change

















四川大学









重庆正大职业学校

















# hypresin

Hypresin(Chongqing) Enterprise Development Co., Ltd.

No. 1-1, Eling Main Street Yuzhong District Chongqing, China

Mobile: +86 133 7270 6173 Email: info@hypresin.com Web: www.hypresin.com