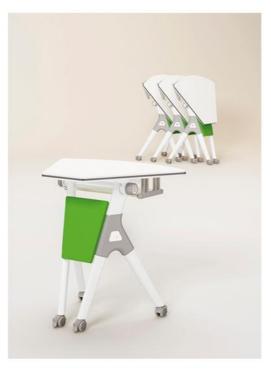

MDF decorative panel / 18mm MDF + fireproof board
18mm particle board / 18mm particle board + fire board
18mm plywood + fireproof board
Tag: 15mm medium fiber veneer / 15mm shavings veneer
Platen: 15mm medium fiber veneer / 15mm shavings veneer
Stand: 0235 2mm cold plate stamping forming

Stand: Q235 2mm cold plate stamping forming Column: 70x30x1.2 oval tube

Coating: Electrostatic spray Return: Gravity return



### Single Desks & Chairs

























KZ-2802







KZ-2803





KZ-2804



KZ-2866

# design



















Extraordinary style, youthful and bright colors, superbcraftsmanship, and the best interpretation of comfort. The use of new materials and new design concepts giveyoung people a space







KZ-2866A

























SPACE
THAT
NEVER
ENDS































































## Rhythm

Magic Combination , Changed with Change

















四川大学









重庆正大职业学校

















# hypresin

Hypresin(Chongqing) Enterprise Development Co., Ltd.

No. 1-1, Eling Main Street Yuzhong District Chongqing, China

Mobile: +86 133 7270 6173 Email: info@hypresin.com Web: www.hypresin.com