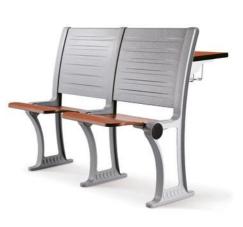

## **Stepped Desks & Chairs**

KZ-0001

KZ-0002

KZ-0006

Material Description

Seat: 15mm bentwood plywood + fire board Back: Q235 1.2mm steel net / MDF + fire board

Desktop: 18mm MDF decorative panel / 18mm MDF + fireproof board
18mm particle board / 18mm particle board + fire board
18mm plywood + fireproof board

Tag: 15mm medium fiber veneer / 15mm shavings veneer
Platen: 15mm medium fiber veneer / 15mm shavings veneer
Stand: Q235 2mm cold plate stamping forming

Column: 80x32x1.8 oval tube Coating: Electrostatic spray Return: Spring damped return