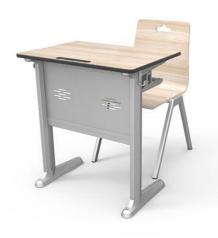

## **Stepped Desks & Chairs**

KZ-0001

KZ-0002

KZ-0006

Material Description

Seat: 15mm bentwood plywood + fire board Back: Q235 1.2mm steel net / MDF + fire board

Desktop: 18mm MDF decorative panel / 18mm MDF + fireproof board
18mm particle board / 18mm particle board + fire board
18mm plywood + fireproof board

Tag: 15mm medium fiber veneer / 15mm shavings veneer
Platen: 15mm medium fiber veneer / 15mm shavings veneer
Stand: Q235 2mm cold plate stamping forming

Column: 80x32x1.8 oval tube Coating: Electrostatic spray Return: Spring damped return