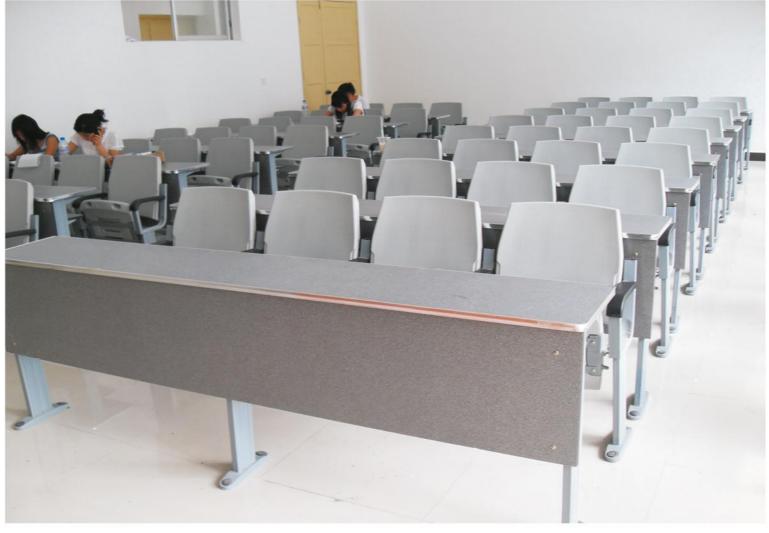

#### Material Description

Seat/Back: 12mm bentwood plywood + fire board
Desktop: 18mm MDF decorative panel / 18mm MDF + fireproof board
18mm particle board / 18mm particle board + fire board
18mm plywood + fireproof board
Tag: 15mm medium fiber veneer / 15mm shavings veneer
Platen: 15mm medium fiber veneer / 15mm shavings veneer
Stand: 0235 2mm cold plate stamping forming

Stand: Q235 2mm cold plate stamping forming Column: 70x30x1.2 oval tube

Coating: Electrostatic spray Return: Gravity return