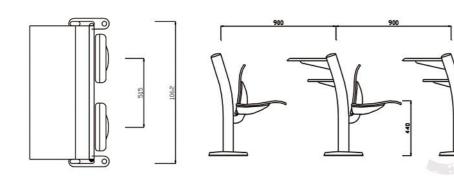

#### Material Description

Seat: 15mm bentwood plywood + fire board Back: Q235 1.2mm steel net / MDF + fire board

Desktop: 18mm MDF decorative panel / 18mm MDF

18mm particle board / 18mm particle board

18mm plywood + fireproof board

Tag: 15mm medium fiber veneer / 15mm shavings veneer Platen: 15mm medium fiber veneer / 15mm shavings veneer

Stand: Q235 2mm cold plate stamping forming

Column: 80x32x1.8 oval tube Coating: Electrostatic spray Return: Spring damped return