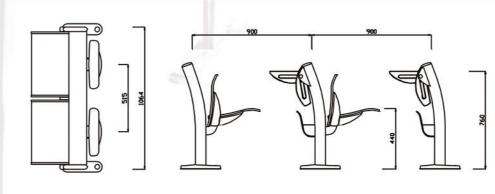

KZ-2728

KZ-0011

KZ-2721

Material Description

Back: Q235 1.2mm steel net / MDF + fire board

Desktop: 18mm MDF decorative panel / 18mm MDF + fireproof board 18mm particle board / 18mm particle board + fire board

18mm plywood + fireproof board

Tag: 15mm medium fiber veneer / 15mm shavings veneer Platen: 15mm medium fiber veneer / 15mm shavings veneer

Stand: Q235 2mm cold plate stamping forming

Column: 80x32x1.8 oval tube Coating: Electrostatic spray Return: Spring damped return