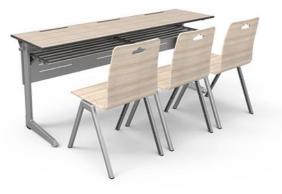

KZ-2728

KZ-0011

KZ-2721

Material Description

Back: Q235 1.2mm steel net / MDF + fire board

Desktop: 18mm MDF decorative panel / 18mm MDF + fireproof board 18mm particle board / 18mm particle board + fire board

18mm plywood + fireproof board

Tag: 15mm medium fiber veneer / 15mm shavings veneer Platen: 15mm medium fiber veneer / 15mm shavings veneer

Stand: Q235 2mm cold plate stamping forming

Column: 80x32x1.8 oval tube Coating: Electrostatic spray Return: Spring damped return