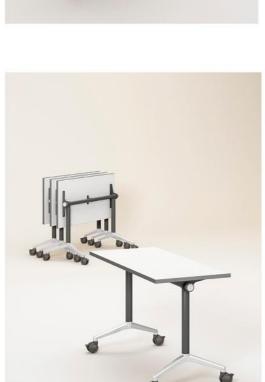

DF decorative panel / 18mm MDF + fireproof board
18mm particle board / 18mm particle board + fire board
18mm plywood + fireproof board
Tag: 15mm medium fiber veneer / 15mm shavings veneer
Platen: 15mm medium fiber veneer / 15mm shavings veneer
Stand: 0235 2mm cold plate stamping forming

Stand: Q235 2mm cold plate stamping forming Column: 70x30x1.2 oval tube

Coating: Electrostatic spray Return: Gravity return



### Single Desks & Chairs

























KZ-2802







KZ-2803





KZ-2804



KZ-2866

# design



















Extraordinary style, youthful and bright colors, superbcraftsmanship, and the best interpretation of comfort. The use of new materials and new design concepts giveyoung people a space







KZ-2866A

























SPACE
THAT
NEVER
ENDS































































## Rhythm

Magic Combination , Changed with Change

















四川大学









重庆正大职业学校

















# hypresin

Hypresin(Chongqing) Enterprise Development Co., Ltd.

No. 1-1, Eling Main Street Yuzhong District Chongqing, China

Mobile: +86 133 7270 6173 Email: info@hypresin.com Web: www.hypresin.com