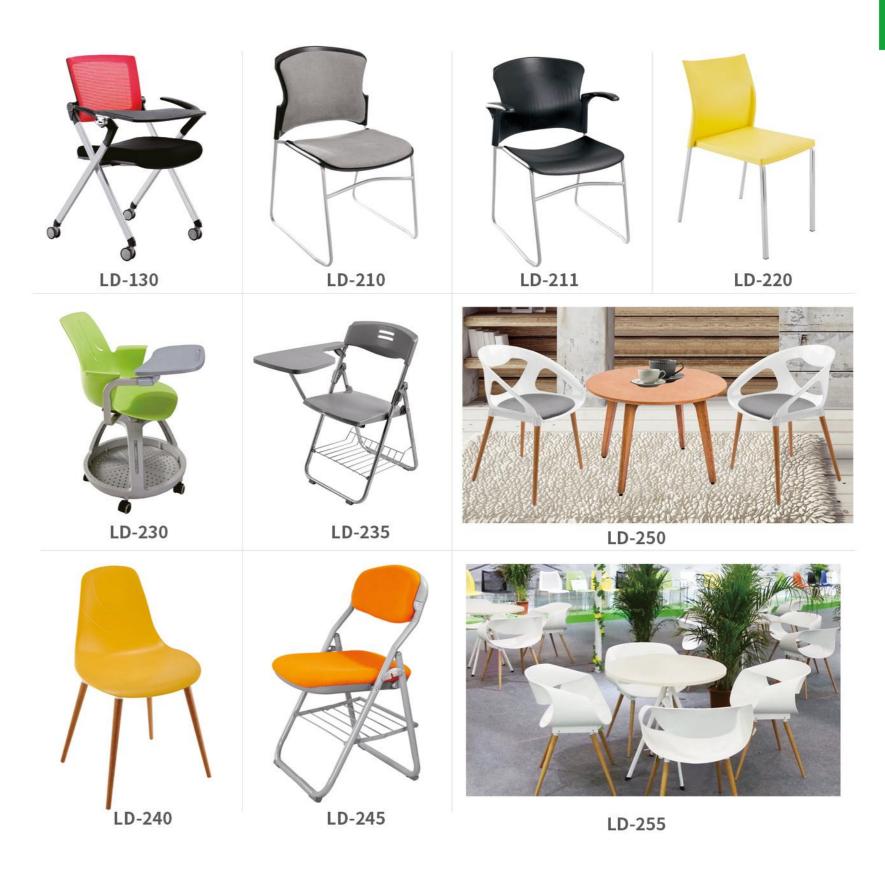

wood plywood + fire board
Desktop: 18mm MDF decorative panel / 18mm MDF + fireproof board
18mm particle board / 18mm particle board + fire board
18mm plywood + fireproof board
Tag: 15mm medium fiber veneer / 15mm shavings veneer
Platen: 15mm medium fiber veneer / 15mm shavings veneer
Stand: 0235 2mm cold plate stamping forming

Stand: Q235 2mm cold plate stamping forming Column: 70x30x1.2 oval tube

Coating: Electrostatic spray Return: Gravity return



### Single Desks & Chairs

























KZ-2802







KZ-2803





KZ-2804



KZ-2866

# design



















Extraordinary style, youthful and bright colors, superbcraftsmanship, and the best interpretation of comfort. The use of new materials and new design concepts giveyoung people a space







KZ-2866A

























SPACE
THAT
NEVER
ENDS































































## Rhythm

Magic Combination , Changed with Change

















四川大学









重庆正大职业学校

















# hypresin

Hypresin(Chongqing) Enterprise Development Co., Ltd.

No. 1-1, Eling Main Street Yuzhong District Chongqing, China

Mobile: +86 133 7270 6173 Email: info@hypresin.com Web: www.hypresin.com