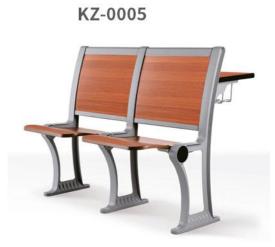

KZ-2722A

KZ-2722

#### Material Description

Seat: 15mm bentwood plywood + fire board Back: Q235 1.2mm steel net / MDF + fire board

Desktop: 18mm MDF decorative panel / 18mm MDF

18mm particle board / 18mm particle board

18mm plywood + fireproof board

Tag: 15mm medium fiber veneer / 15mm shavings veneer Platen: 15mm medium fiber veneer / 15mm shavings veneer

Stand: Q235 2mm cold plate stamping forming

Column: 80x32x1.8 oval tube Coating: Electrostatic spray Return: Spring damped return