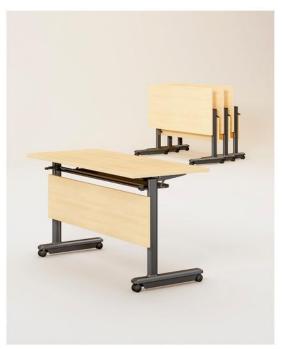

orative panel / 18mm MDF + fireproof board
18mm particle board / 18mm particle board + fire board
18mm plywood + fireproof board
Tag: 15mm medium fiber veneer / 15mm shavings veneer
Platen: 15mm medium fiber veneer / 15mm shavings veneer
Stand: 0235 2mm cold plate stamping forming

Stand: Q235 2mm cold plate stamping forming Column: 70x30x1.2 oval tube

Coating: Electrostatic spray Return: Gravity return



### Single Desks & Chairs

























KZ-2802







KZ-2803





KZ-2804



KZ-2866

# design



















Extraordinary style, youthful and bright colors, superbcraftsmanship, and the best interpretation of comfort. The use of new materials and new design concepts giveyoung people a space







KZ-2866A

























SPACE
THAT
NEVER
ENDS































































## Rhythm

Magic Combination , Changed with Change

















四川大学









重庆正大职业学校

















# hypresin

Hypresin(Chongqing) Enterprise Development Co., Ltd.

No. 1-1, Eling Main Street Yuzhong District Chongqing, China

Mobile: +86 133 7270 6173 Email: info@hypresin.com Web: www.hypresin.com