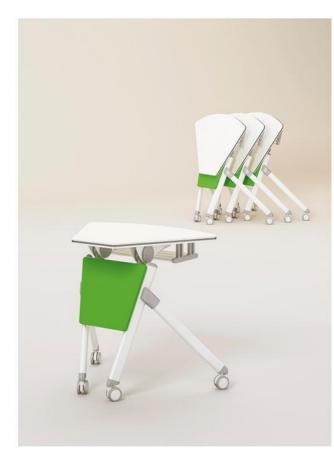

wood + fire board
Desktop: 18mm MDF decorative panel / 18mm MDF + fireproof board
18mm particle board / 18mm particle board + fire board
18mm plywood + fireproof board
Tag: 15mm medium fiber veneer / 15mm shavings veneer
Platen: 15mm medium fiber veneer / 15mm shavings veneer
Stand: 0235 2mm cold plate stamping forming

Stand: Q235 2mm cold plate stamping forming Column: 70x30x1.2 oval tube

Coating: Electrostatic spray Return: Gravity return



### Single Desks & Chairs

























KZ-2802







KZ-2803





KZ-2804



KZ-2866

# design



















Extraordinary style, youthful and bright colors, superbcraftsmanship, and the best interpretation of comfort. The use of new materials and new design concepts giveyoung people a space







KZ-2866A

























SPACE
THAT
NEVER
ENDS































































## Rhythm

Magic Combination , Changed with Change

















四川大学









重庆正大职业学校

















# hypresin

Hypresin(Chongqing) Enterprise Development Co., Ltd.

No. 1-1, Eling Main Street Yuzhong District Chongqing, China

Mobile: +86 133 7270 6173 Email: info@hypresin.com Web: www.hypresin.com