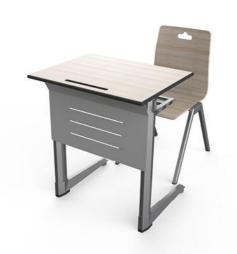

## **Stepped Desks & Chairs**

KZ-0001

KZ-0002

KZ-0006

Material Description

Seat: 15mm bentwood plywood + fire board Back: Q235 1.2mm steel net / MDF + fire board

Desktop: 18mm MDF decorative panel / 18mm MDF + fireproof board
18mm particle board / 18mm particle board + fire board
18mm plywood + fireproof board

Tag: 15mm medium fiber veneer / 15mm shavings veneer
Platen: 15mm medium fiber veneer / 15mm shavings veneer
Stand: Q235 2mm cold plate stamping forming

Column: 80x32x1.8 oval tube Coating: Electrostatic spray Return: Spring damped return