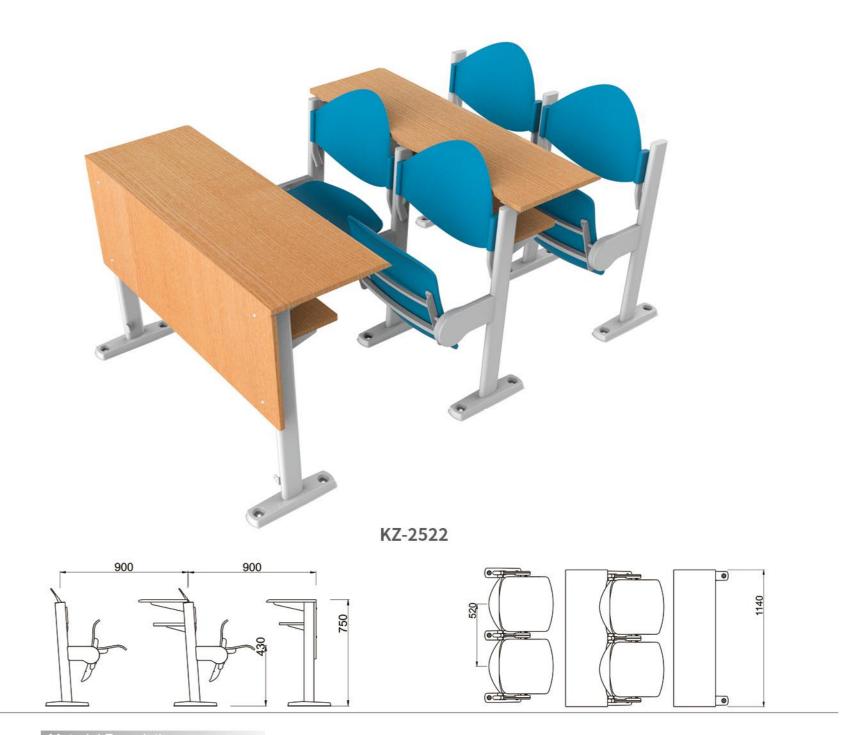

## **Stepped Desks & Chairs**

KZ-0001

KZ-0002

KZ-0006

Material Description

Seat: 15mm bentwood plywood + fire board Back: Q235 1.2mm steel net / MDF + fire board

Desktop: 18mm MDF decorative panel / 18mm MDF + fireproof board
18mm particle board / 18mm particle board + fire board
18mm plywood + fireproof board

Tag: 15mm medium fiber veneer / 15mm shavings veneer
Platen: 15mm medium fiber veneer / 15mm shavings veneer
Stand: Q235 2mm cold plate stamping forming

Column: 80x32x1.8 oval tube Coating: Electrostatic spray Return: Spring damped return