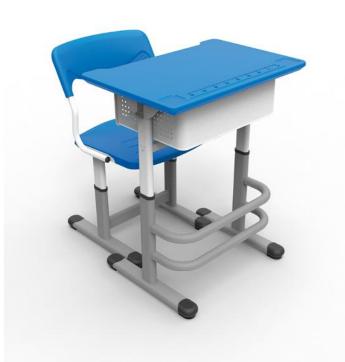

#### Material Description

Seat/Back: 12mm bentwood plywood + fire board

Desktop: 18mm MDF decorative panel / 18mm MDF + fireproof board

18mm particle board / 18mm particle board + fire board

18mm plywood + fireproof board

Tag: 15mm medium fiber veneer / 15mm shavings veneer Platen: 15mm medium fiber veneer / 15mm shavings veneer

Stand: Q235 2mm cold plate stamping forming

Column: 70x30x1.2 oval tube Coating: Electrostatic spray Return: Gravity return