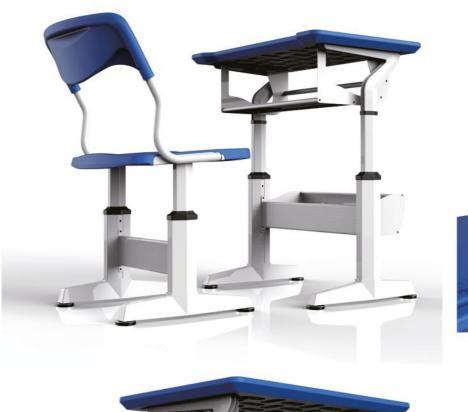

## **Stepped Desks & Chairs**

KZ-0001

KZ-0002

KZ-0006

Material Description

Seat: 15mm bentwood plywood + fire board Back: Q235 1.2mm steel net / MDF + fire board

Desktop: 18mm MDF decorative panel / 18mm MDF + fireproof board
18mm particle board / 18mm particle board + fire board
18mm plywood + fireproof board

Tag: 15mm medium fiber veneer / 15mm shavings veneer
Platen: 15mm medium fiber veneer / 15mm shavings veneer
Stand: Q235 2mm cold plate stamping forming

Column: 80x32x1.8 oval tube Coating: Electrostatic spray Return: Spring damped return