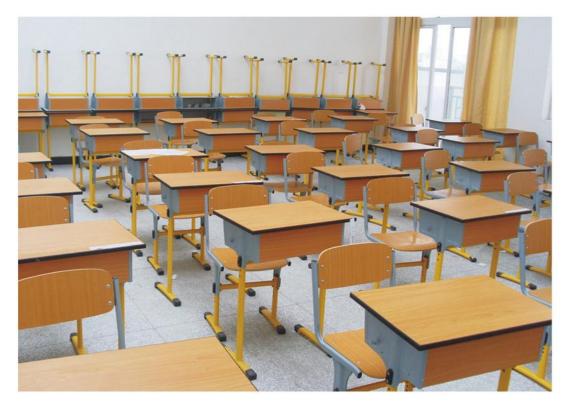

## **Stepped Desks & Chairs**

KZ-0001

KZ-0002

KZ-0006

Material Description

Seat: 15mm bentwood plywood + fire board Back: Q235 1.2mm steel net / MDF + fire board

Desktop: 18mm MDF decorative panel / 18mm MDF + fireproof board
18mm particle board / 18mm particle board + fire board
18mm plywood + fireproof board

Tag: 15mm medium fiber veneer / 15mm shavings veneer
Platen: 15mm medium fiber veneer / 15mm shavings veneer
Stand: Q235 2mm cold plate stamping forming

Column: 80x32x1.8 oval tube Coating: Electrostatic spray Return: Spring damped return