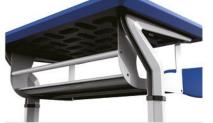

## **Stepped Desks & Chairs**

KZ-0001

KZ-0002

KZ-0006

Material Description

Seat: 15mm bentwood plywood + fire board Back: Q235 1.2mm steel net / MDF + fire board

Desktop: 18mm MDF decorative panel / 18mm MDF + fireproof board
18mm particle board / 18mm particle board + fire board
18mm plywood + fireproof board

Tag: 15mm medium fiber veneer / 15mm shavings veneer
Platen: 15mm medium fiber veneer / 15mm shavings veneer
Stand: Q235 2mm cold plate stamping forming

Column: 80x32x1.8 oval tube Coating: Electrostatic spray Return: Spring damped return