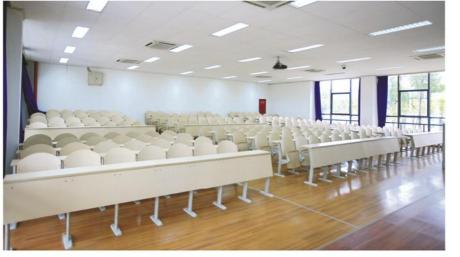

#### Material Description

Seat/Back: 12mm bentwood plywood + fire board

Desktop: 18mm MDF decorative panel / 18mm MDF + fireproof board 18mm particle board / 18mm particle board + fire board

18mm plywood + fireproof board

Tag: 15mm medium fiber veneer / 15mm shavings veneer Platen: 15mm medium fiber veneer / 15mm shavings veneer

Stand: Q235 2mm cold plate stamping forming

Column: 70x30x1.2 oval tube Coating: Electrostatic spray Return: Gravity return