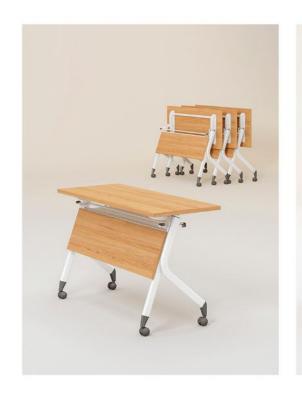

ative panel / 18mm MDF + fireproof board
18mm particle board / 18mm particle board + fire board
18mm plywood + fireproof board
Tag: 15mm medium fiber veneer / 15mm shavings veneer
Platen: 15mm medium fiber veneer / 15mm shavings veneer
Stand: 0235 2mm cold plate stamping forming

Stand: Q235 2mm cold plate stamping forming Column: 70x30x1.2 oval tube

Coating: Electrostatic spray Return: Gravity return



### Single Desks & Chairs

























KZ-2802







KZ-2803





KZ-2804



KZ-2866

# design



















Extraordinary style, youthful and bright colors, superbcraftsmanship, and the best interpretation of comfort. The use of new materials and new design concepts giveyoung people a space







KZ-2866A

























SPACE
THAT
NEVER
ENDS































































## Rhythm

Magic Combination , Changed with Change

















四川大学









重庆正大职业学校

















# hypresin

Hypresin(Chongqing) Enterprise Development Co., Ltd.

No. 1-1, Eling Main Street Yuzhong District Chongqing, China

Mobile: +86 133 7270 6173 Email: info@hypresin.com Web: www.hypresin.com