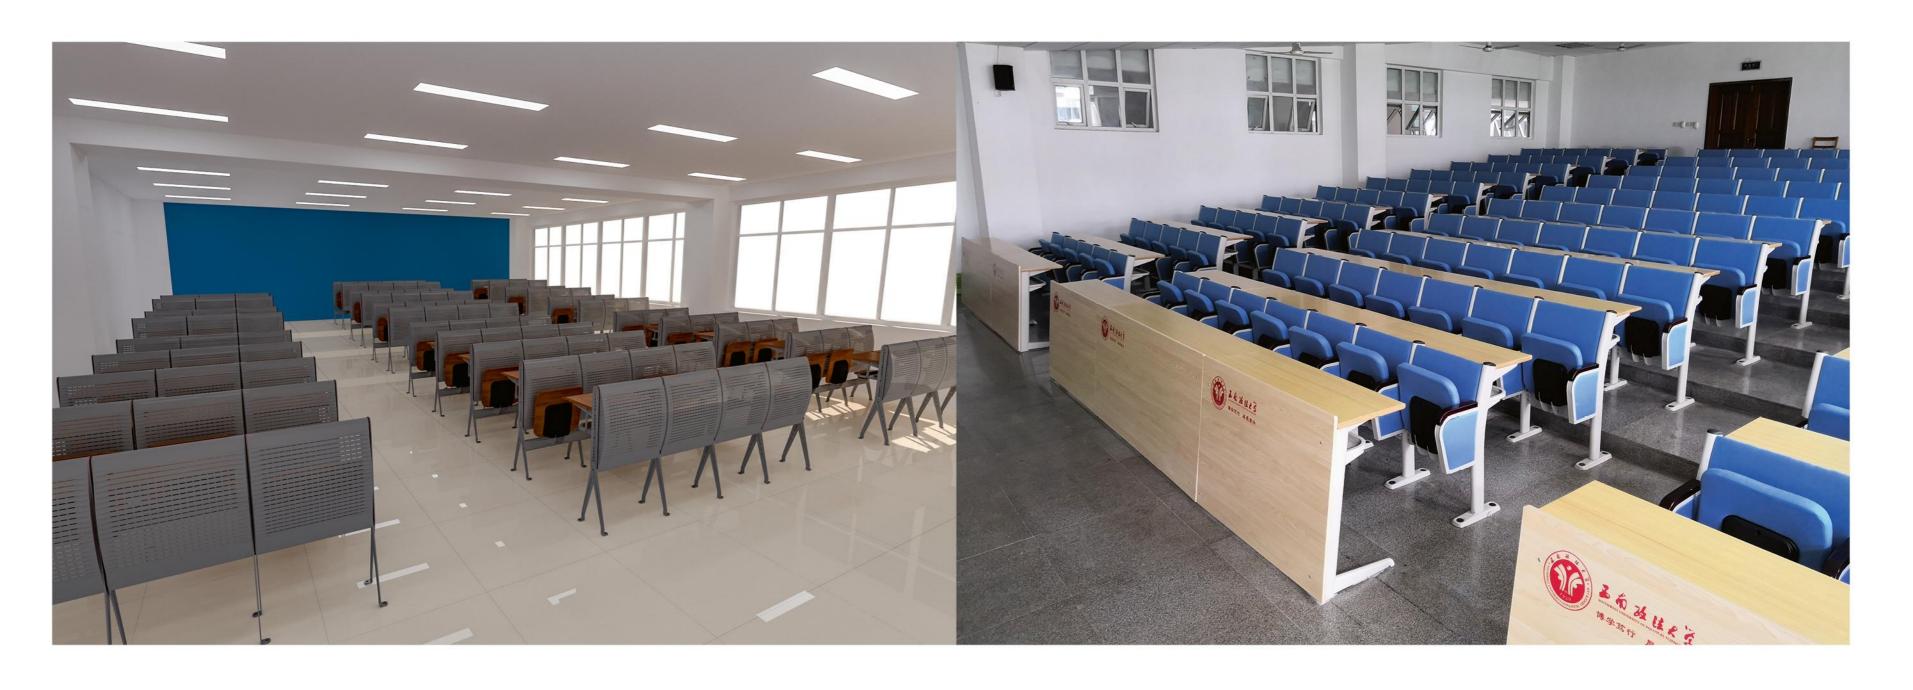

KZ-2728

KZ-0011

KZ-2721

Material Description

Back: Q235 1.2mm steel net / MDF + fire board

Desktop: 18mm MDF decorative panel / 18mm MDF + fireproof board 18mm particle board / 18mm particle board + fire board

18mm plywood + fireproof board

Tag: 15mm medium fiber veneer / 15mm shavings veneer Platen: 15mm medium fiber veneer / 15mm shavings veneer

Stand: Q235 2mm cold plate stamping forming

Column: 80x32x1.8 oval tube Coating: Electrostatic spray Return: Spring damped return