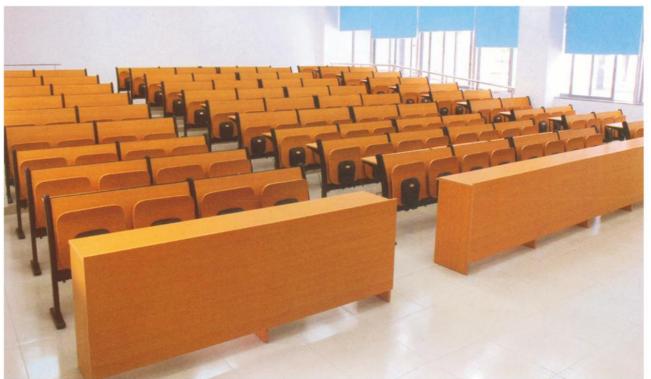

KZ-2722A

KZ-2722

#### Material Description

Seat: 15mm bentwood plywood + fire board Back: Q235 1.2mm steel net / MDF + fire board

Desktop: 18mm MDF decorative panel / 18mm MDF

18mm particle board / 18mm particle board

18mm plywood + fireproof board

Tag: 15mm medium fiber veneer / 15mm shavings veneer Platen: 15mm medium fiber veneer / 15mm shavings veneer

Stand: Q235 2mm cold plate stamping forming

Column: 80x32x1.8 oval tube Coating: Electrostatic spray Return: Spring damped return