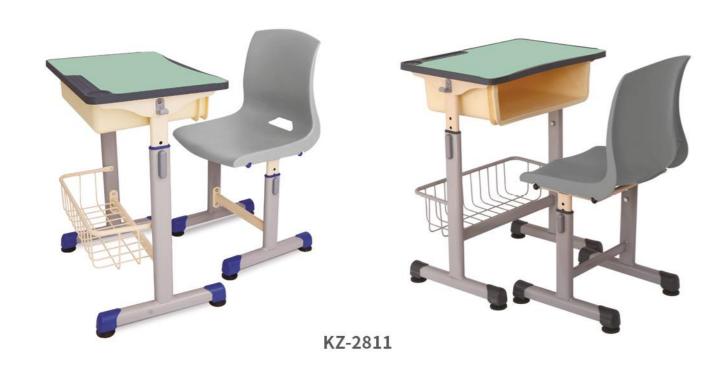

ntwood plywood + fire board
Desktop: 18mm MDF decorative panel / 18mm MDF + fireproof board
18mm particle board / 18mm particle board + fire board
18mm plywood + fireproof board
Tag: 15mm medium fiber veneer / 15mm shavings veneer
Platen: 15mm medium fiber veneer / 15mm shavings veneer
Stand: 0235 2mm cold plate stamping forming

Stand: Q235 2mm cold plate stamping forming Column: 70x30x1.2 oval tube

Coating: Electrostatic spray Return: Gravity return



### Single Desks & Chairs

























KZ-2802







KZ-2803





KZ-2804



KZ-2866

# design



















Extraordinary style, youthful and bright colors, superbcraftsmanship, and the best interpretation of comfort. The use of new materials and new design concepts giveyoung people a space







KZ-2866A

























SPACE
THAT
NEVER
ENDS































































## Rhythm

Magic Combination , Changed with Change

















四川大学









重庆正大职业学校

















# hypresin

Hypresin(Chongqing) Enterprise Development Co., Ltd.

No. 1-1, Eling Main Street Yuzhong District Chongqing, China

Mobile: +86 133 7270 6173 Email: info@hypresin.com Web: www.hypresin.com