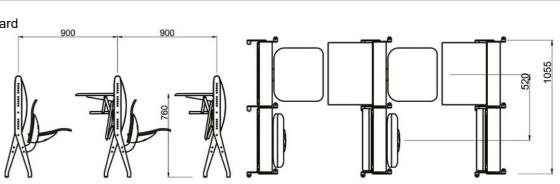

## **Stepped Desks & Chairs**

KZ-0001

KZ-0002

KZ-0006

Material Description

Seat: 15mm bentwood plywood + fire board Back: Q235 1.2mm steel net / MDF + fire board

Desktop: 18mm MDF decorative panel / 18mm MDF + fireproof board
18mm particle board / 18mm particle board + fire board
18mm plywood + fireproof board

Tag: 15mm medium fiber veneer / 15mm shavings veneer
Platen: 15mm medium fiber veneer / 15mm shavings veneer
Stand: Q235 2mm cold plate stamping forming

Column: 80x32x1.8 oval tube Coating: Electrostatic spray Return: Spring damped return