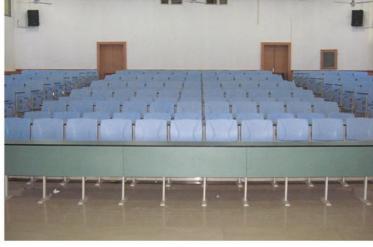

## **Stepped Desks & Chairs**

KZ-0001

KZ-0002

KZ-0006

Material Description

Seat: 15mm bentwood plywood + fire board Back: Q235 1.2mm steel net / MDF + fire board

Desktop: 18mm MDF decorative panel / 18mm MDF + fireproof board
18mm particle board / 18mm particle board + fire board
18mm plywood + fireproof board

Tag: 15mm medium fiber veneer / 15mm shavings veneer
Platen: 15mm medium fiber veneer / 15mm shavings veneer
Stand: Q235 2mm cold plate stamping forming

Column: 80x32x1.8 oval tube Coating: Electrostatic spray Return: Spring damped return