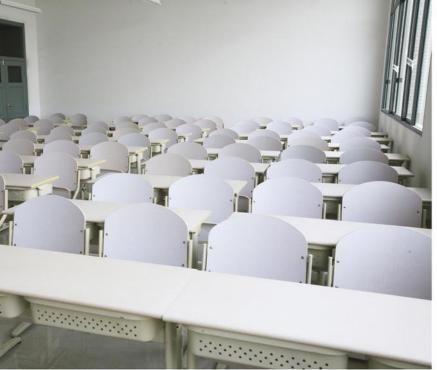

#### Material Description

Seat/Back: 12mm bentwood plywood + fire board

Desktop: 18mm MDF decorative panel / 18mm MDF + fireproof board

18mm particle board / 18mm particle board + fire board

18mm plywood + fireproof board

Tag: 15mm medium fiber veneer / 15mm shavings veneer Platen: 15mm medium fiber veneer / 15mm shavings veneer

Stand: Q235 2mm cold plate stamping forming

Column: 70x30x1.2 oval tube Coating: Electrostatic spray Return: Gravity return