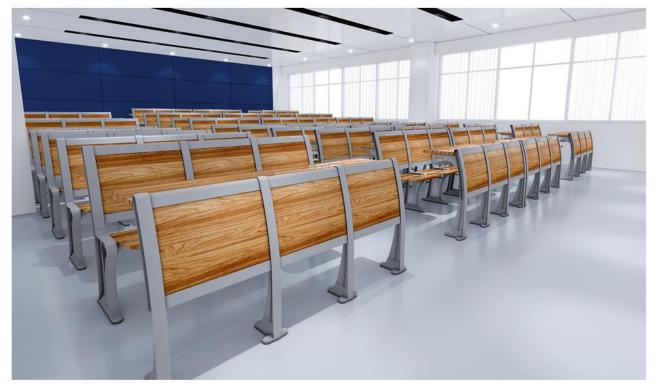

KZ-2728

KZ-0011

KZ-2721

Material Description

Back: Q235 1.2mm steel net / MDF + fire board

Desktop: 18mm MDF decorative panel / 18mm MDF + fireproof board 18mm particle board / 18mm particle board + fire board

18mm plywood + fireproof board

Tag: 15mm medium fiber veneer / 15mm shavings veneer Platen: 15mm medium fiber veneer / 15mm shavings veneer

Stand: Q235 2mm cold plate stamping forming

Column: 80x32x1.8 oval tube Coating: Electrostatic spray Return: Spring damped return