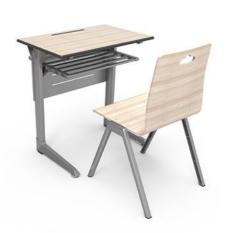

#### Material Description

Seat/Back: 12mm bentwood plywood + fire board

Desktop: 18mm MDF decorative panel / 18mm MDF + fireproof board

18mm particle board / 18mm particle board + fire board

18mm plywood + fireproof board

Tag: 15mm medium fiber veneer / 15mm shavings veneer Platen: 15mm medium fiber veneer / 15mm shavings veneer

Stand: Q235 2mm cold plate stamping forming

Column: 70x30x1.2 oval tube Coating: Electrostatic spray Return: Gravity return