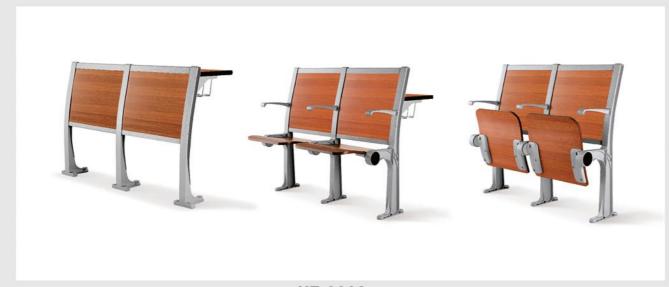

KZ-2728

KZ-0011

KZ-2721

Material Description

Back: Q235 1.2mm steel net / MDF + fire board

Desktop: 18mm MDF decorative panel / 18mm MDF + fireproof board 18mm particle board / 18mm particle board + fire board

18mm plywood + fireproof board

Tag: 15mm medium fiber veneer / 15mm shavings veneer Platen: 15mm medium fiber veneer / 15mm shavings veneer

Stand: Q235 2mm cold plate stamping forming

Column: 80x32x1.8 oval tube Coating: Electrostatic spray Return: Spring damped return