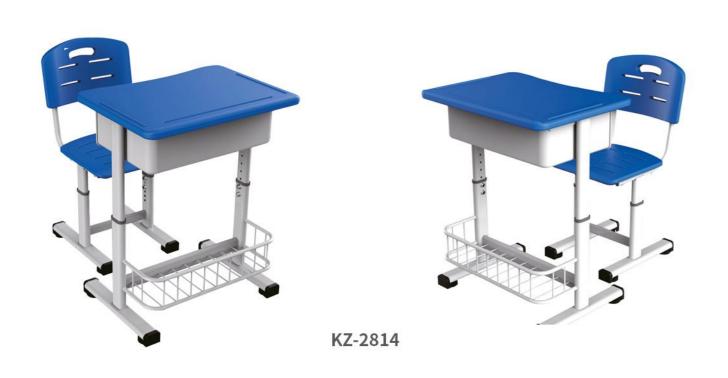

bentwood plywood + fire board
Desktop: 18mm MDF decorative panel / 18mm MDF + fireproof board
18mm particle board / 18mm particle board + fire board
18mm plywood + fireproof board
Tag: 15mm medium fiber veneer / 15mm shavings veneer
Platen: 15mm medium fiber veneer / 15mm shavings veneer
Stand: 0235 2mm cold plate stamping forming

Stand: Q235 2mm cold plate stamping forming Column: 70x30x1.2 oval tube

Coating: Electrostatic spray Return: Gravity return



### Single Desks & Chairs

























KZ-2802







KZ-2803





KZ-2804



KZ-2866

# design



















Extraordinary style, youthful and bright colors, superbcraftsmanship, and the best interpretation of comfort. The use of new materials and new design concepts giveyoung people a space







KZ-2866A

























SPACE
THAT
NEVER
ENDS































































## Rhythm

Magic Combination , Changed with Change

















四川大学









重庆正大职业学校

















# hypresin

Hypresin(Chongqing) Enterprise Development Co., Ltd.

No. 1-1, Eling Main Street Yuzhong District Chongqing, China

Mobile: +86 133 7270 6173 Email: info@hypresin.com Web: www.hypresin.com