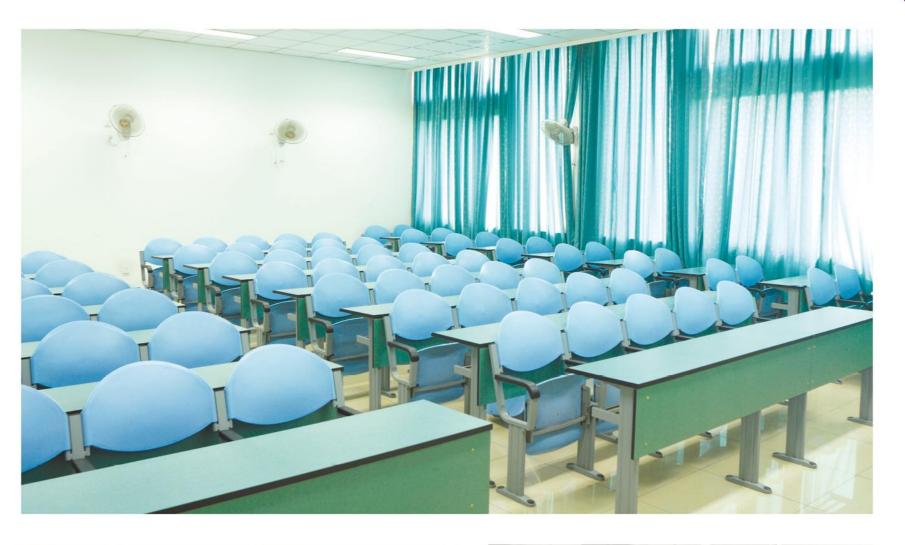

#### Material Description

Seat/Back: 12mm bentwood plywood + fire board

Desktop: 18mm MDF decorative panel / 18mm MDF + fireproof board

18mm particle board / 18mm particle board + fire board

18mm plywood + fireproof board

Tag: 15mm medium fiber veneer / 15mm shavings veneer Platen: 15mm medium fiber veneer / 15mm shavings veneer

Stand: Q235 2mm cold plate stamping forming

Column: 70x30x1.2 oval tube Coating: Electrostatic spray Return: Gravity return