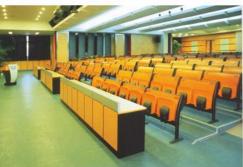

## **Stepped Desks & Chairs**

KZ-0001

KZ-0002

KZ-0006

Material Description

Seat: 15mm bentwood plywood + fire board Back: Q235 1.2mm steel net / MDF + fire board

Desktop: 18mm MDF decorative panel / 18mm MDF + fireproof board
18mm particle board / 18mm particle board + fire board
18mm plywood + fireproof board

Tag: 15mm medium fiber veneer / 15mm shavings veneer
Platen: 15mm medium fiber veneer / 15mm shavings veneer
Stand: Q235 2mm cold plate stamping forming

Column: 80x32x1.8 oval tube Coating: Electrostatic spray Return: Spring damped return