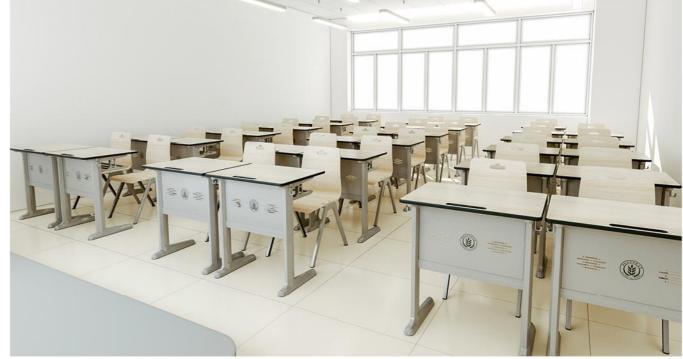

## **Stepped Desks & Chairs**

KZ-0001

KZ-0002

KZ-0006

Material Description

Seat: 15mm bentwood plywood + fire board Back: Q235 1.2mm steel net / MDF + fire board

Desktop: 18mm MDF decorative panel / 18mm MDF + fireproof board
18mm particle board / 18mm particle board + fire board
18mm plywood + fireproof board

Tag: 15mm medium fiber veneer / 15mm shavings veneer
Platen: 15mm medium fiber veneer / 15mm shavings veneer
Stand: Q235 2mm cold plate stamping forming

Column: 80x32x1.8 oval tube Coating: Electrostatic spray Return: Spring damped return