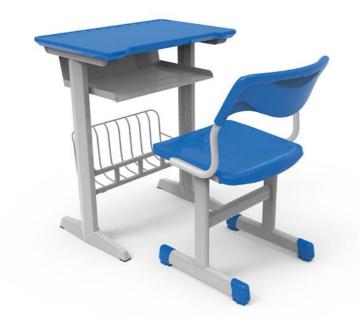

veneer / 15mm shavings veneer Platen: 15mm medium fiber veneer / 15mm shavings veneer

Stand: Q235 2mm cold plate stamping forming

Column: 70x30x1.2 oval tube Coating: Electrostatic spray Return: Gravity return





#### Material Description

Seat/Back: 12mm bentwood plywood + fire board
Desktop: 18mm MDF decorative panel / 18mm MDF + fireproof board
18mm particle board / 18mm particle board + fire board
18mm plywood + fireproof board
Tag: 15mm medium fiber veneer / 15mm shavings veneer
Platen: 15mm medium fiber veneer / 15mm shavings veneer
Stand: 0235 2mm cold plate stamping forming

Stand: Q235 2mm cold plate stamping forming Column: 70x30x1.2 oval tube

Coating: Electrostatic spray Return: Gravity return



### Single Desks & Chairs

























KZ-2802







KZ-2803





KZ-2804



KZ-2866

# design



















Extraordinary style, youthful and bright colors, superbcraftsmanship, and the best interpretation of comfort. The use of new materials and new design concepts giveyoung people a space







KZ-2866A

























SPACE
THAT
NEVER
ENDS































































## Rhythm

Magic Combination , Changed with Change

















四川大学









重庆正大职业学校

















# hypresin

Hypresin(Chongqing) Enterprise Development Co., Ltd.

No. 1-1, Eling Main Street Yuzhong District Chongqing, China

Mobile: +86 133 7270 6173 Email: info@hypresin.com Web: www.hypresin.com