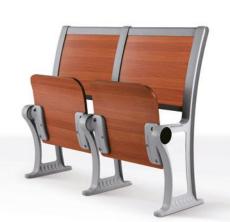

#### Material Description

Seat/Back: 12mm bentwood plywood + fire board

Desktop: 18mm MDF decorative panel / 18mm MDF + fireproof board

18mm particle board / 18mm particle board + fire board

18mm plywood + fireproof board

Tag: 15mm medium fiber veneer / 15mm shavings veneer Platen: 15mm medium fiber veneer / 15mm shavings veneer

Stand: Q235 2mm cold plate stamping forming

Column: 70x30x1.2 oval tube Coating: Electrostatic spray Return: Gravity return