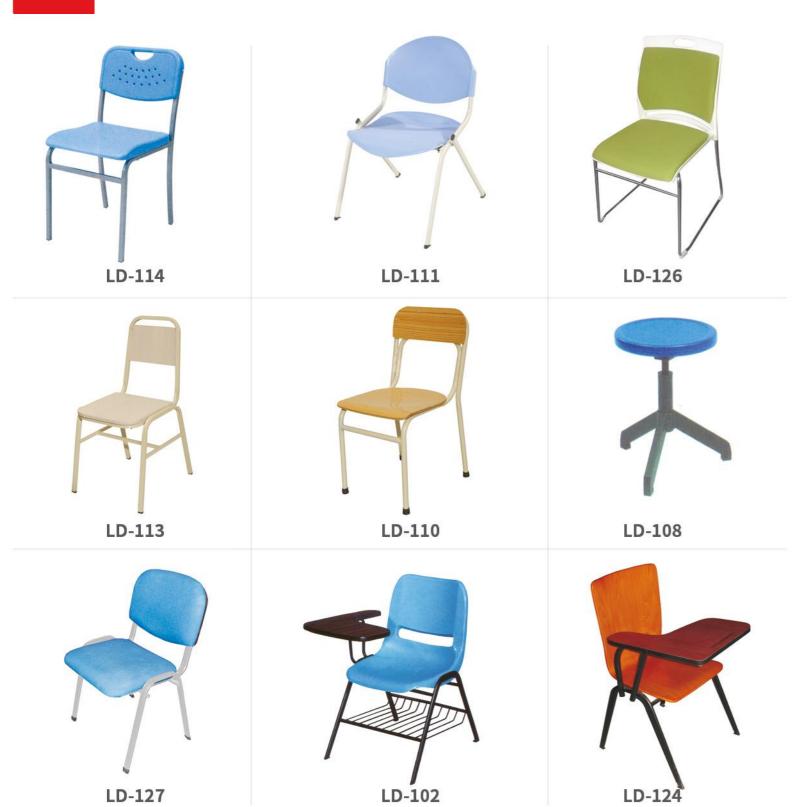

plywood + fire board
Desktop: 18mm MDF decorative panel / 18mm MDF + fireproof board
18mm particle board / 18mm particle board + fire board
18mm plywood + fireproof board
Tag: 15mm medium fiber veneer / 15mm shavings veneer
Platen: 15mm medium fiber veneer / 15mm shavings veneer
Stand: 0235 2mm cold plate stamping forming

Stand: Q235 2mm cold plate stamping forming Column: 70x30x1.2 oval tube

Coating: Electrostatic spray Return: Gravity return



### Single Desks & Chairs

























KZ-2802







KZ-2803





KZ-2804



KZ-2866

# design



















Extraordinary style, youthful and bright colors, superbcraftsmanship, and the best interpretation of comfort. The use of new materials and new design concepts giveyoung people a space







KZ-2866A

























SPACE
THAT
NEVER
ENDS































































## Rhythm

Magic Combination , Changed with Change

















四川大学









重庆正大职业学校

















# hypresin

Hypresin(Chongqing) Enterprise Development Co., Ltd.

No. 1-1, Eling Main Street Yuzhong District Chongqing, China

Mobile: +86 133 7270 6173 Email: info@hypresin.com Web: www.hypresin.com