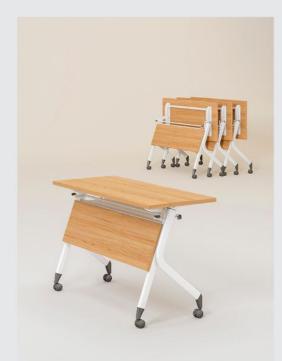

lywood + fireproof board

Tag: 15mm medium fiber veneer / 15mm shavings veneer Platen: 15mm medium fiber veneer / 15mm shavings veneer

Stand: Q235 2mm cold plate stamping forming

Column: 70x30x1.2 oval tube Coating: Electrostatic spray Return: Gravity return





#### Material Description

Seat/Back: 12mm bentwood plywood + fire board
Desktop: 18mm MDF decorative panel / 18mm MDF + fireproof board
18mm particle board / 18mm particle board + fire board
18mm plywood + fireproof board
Tag: 15mm medium fiber veneer / 15mm shavings veneer
Platen: 15mm medium fiber veneer / 15mm shavings veneer
Stand: 0235 2mm cold plate stamping forming

Stand: Q235 2mm cold plate stamping forming Column: 70x30x1.2 oval tube

Coating: Electrostatic spray Return: Gravity return



### Single Desks & Chairs

























KZ-2802







KZ-2803





KZ-2804



KZ-2866

# design



















Extraordinary style, youthful and bright colors, superbcraftsmanship, and the best interpretation of comfort. The use of new materials and new design concepts giveyoung people a space







KZ-2866A

























SPACE
THAT
NEVER
ENDS































































## Rhythm

Magic Combination , Changed with Change

















四川大学









重庆正大职业学校

















# hypresin

Hypresin(Chongqing) Enterprise Development Co., Ltd.

No. 1-1, Eling Main Street Yuzhong District Chongqing, China

Mobile: +86 133 7270 6173 Email: info@hypresin.com Web: www.hypresin.com