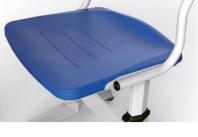

## **Stepped Desks & Chairs**

KZ-0001

KZ-0002

KZ-0006

Material Description

Seat: 15mm bentwood plywood + fire board Back: Q235 1.2mm steel net / MDF + fire board

Desktop: 18mm MDF decorative panel / 18mm MDF + fireproof board
18mm particle board / 18mm particle board + fire board
18mm plywood + fireproof board

Tag: 15mm medium fiber veneer / 15mm shavings veneer
Platen: 15mm medium fiber veneer / 15mm shavings veneer
Stand: Q235 2mm cold plate stamping forming

Column: 80x32x1.8 oval tube Coating: Electrostatic spray Return: Spring damped return