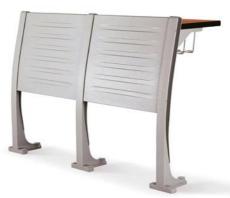

KZ-2722A

KZ-2722

#### Material Description

Seat: 15mm bentwood plywood + fire board Back: Q235 1.2mm steel net / MDF + fire board

Desktop: 18mm MDF decorative panel / 18mm MDF

18mm particle board / 18mm particle board

18mm plywood + fireproof board

Tag: 15mm medium fiber veneer / 15mm shavings veneer Platen: 15mm medium fiber veneer / 15mm shavings veneer

Stand: Q235 2mm cold plate stamping forming

Column: 80x32x1.8 oval tube Coating: Electrostatic spray Return: Spring damped return