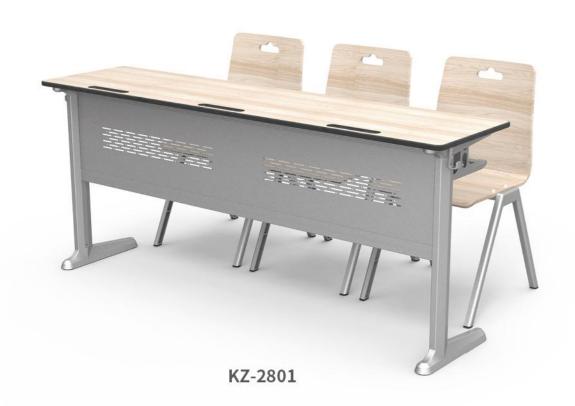

KZ-2722A

KZ-2722

#### Material Description

Seat: 15mm bentwood plywood + fire board Back: Q235 1.2mm steel net / MDF + fire board

Desktop: 18mm MDF decorative panel / 18mm MDF

18mm particle board / 18mm particle board

18mm plywood + fireproof board

Tag: 15mm medium fiber veneer / 15mm shavings veneer Platen: 15mm medium fiber veneer / 15mm shavings veneer

Stand: Q235 2mm cold plate stamping forming

Column: 80x32x1.8 oval tube Coating: Electrostatic spray Return: Spring damped return