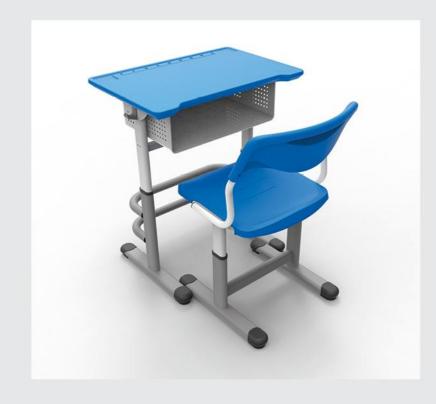

plywood + fireproof board

Tag: 15mm medium fiber veneer / 15mm shavings veneer Platen: 15mm medium fiber veneer / 15mm shavings veneer

Stand: Q235 2mm cold plate stamping forming

Column: 70x30x1.2 oval tube Coating: Electrostatic spray Return: Gravity return





#### Material Description

Seat/Back: 12mm bentwood plywood + fire board
Desktop: 18mm MDF decorative panel / 18mm MDF + fireproof board
18mm particle board / 18mm particle board + fire board
18mm plywood + fireproof board
Tag: 15mm medium fiber veneer / 15mm shavings veneer
Platen: 15mm medium fiber veneer / 15mm shavings veneer
Stand: 0235 2mm cold plate stamping forming

Stand: Q235 2mm cold plate stamping forming Column: 70x30x1.2 oval tube

Coating: Electrostatic spray Return: Gravity return



### Single Desks & Chairs

























KZ-2802







KZ-2803





KZ-2804



KZ-2866

# design



















Extraordinary style, youthful and bright colors, superbcraftsmanship, and the best interpretation of comfort. The use of new materials and new design concepts giveyoung people a space







KZ-2866A

























SPACE
THAT
NEVER
ENDS































































## Rhythm

Magic Combination , Changed with Change

















四川大学









重庆正大职业学校

















# hypresin

Hypresin(Chongqing) Enterprise Development Co., Ltd.

No. 1-1, Eling Main Street Yuzhong District Chongqing, China

Mobile: +86 133 7270 6173 Email: info@hypresin.com Web: www.hypresin.com