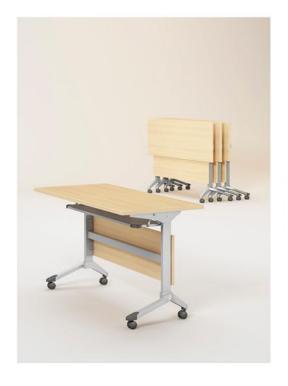

18mm MDF decorative panel / 18mm MDF + fireproof board
18mm particle board / 18mm particle board + fire board
18mm plywood + fireproof board
Tag: 15mm medium fiber veneer / 15mm shavings veneer
Platen: 15mm medium fiber veneer / 15mm shavings veneer
Stand: 0235 2mm cold plate stamping forming

Stand: Q235 2mm cold plate stamping forming Column: 70x30x1.2 oval tube

Coating: Electrostatic spray Return: Gravity return



### Single Desks & Chairs

























KZ-2802







KZ-2803





KZ-2804



KZ-2866

# design



















Extraordinary style, youthful and bright colors, superbcraftsmanship, and the best interpretation of comfort. The use of new materials and new design concepts giveyoung people a space







KZ-2866A

























SPACE
THAT
NEVER
ENDS































































## Rhythm

Magic Combination , Changed with Change

















四川大学









重庆正大职业学校

















# hypresin

Hypresin(Chongqing) Enterprise Development Co., Ltd.

No. 1-1, Eling Main Street Yuzhong District Chongqing, China

Mobile: +86 133 7270 6173 Email: info@hypresin.com Web: www.hypresin.com