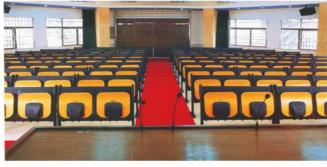

KZ-2728

KZ-0011

KZ-2721

Material Description

Back: Q235 1.2mm steel net / MDF + fire board

Desktop: 18mm MDF decorative panel / 18mm MDF + fireproof board 18mm particle board / 18mm particle board + fire board

18mm plywood + fireproof board

Tag: 15mm medium fiber veneer / 15mm shavings veneer Platen: 15mm medium fiber veneer / 15mm shavings veneer

Stand: Q235 2mm cold plate stamping forming

Column: 80x32x1.8 oval tube Coating: Electrostatic spray Return: Spring damped return