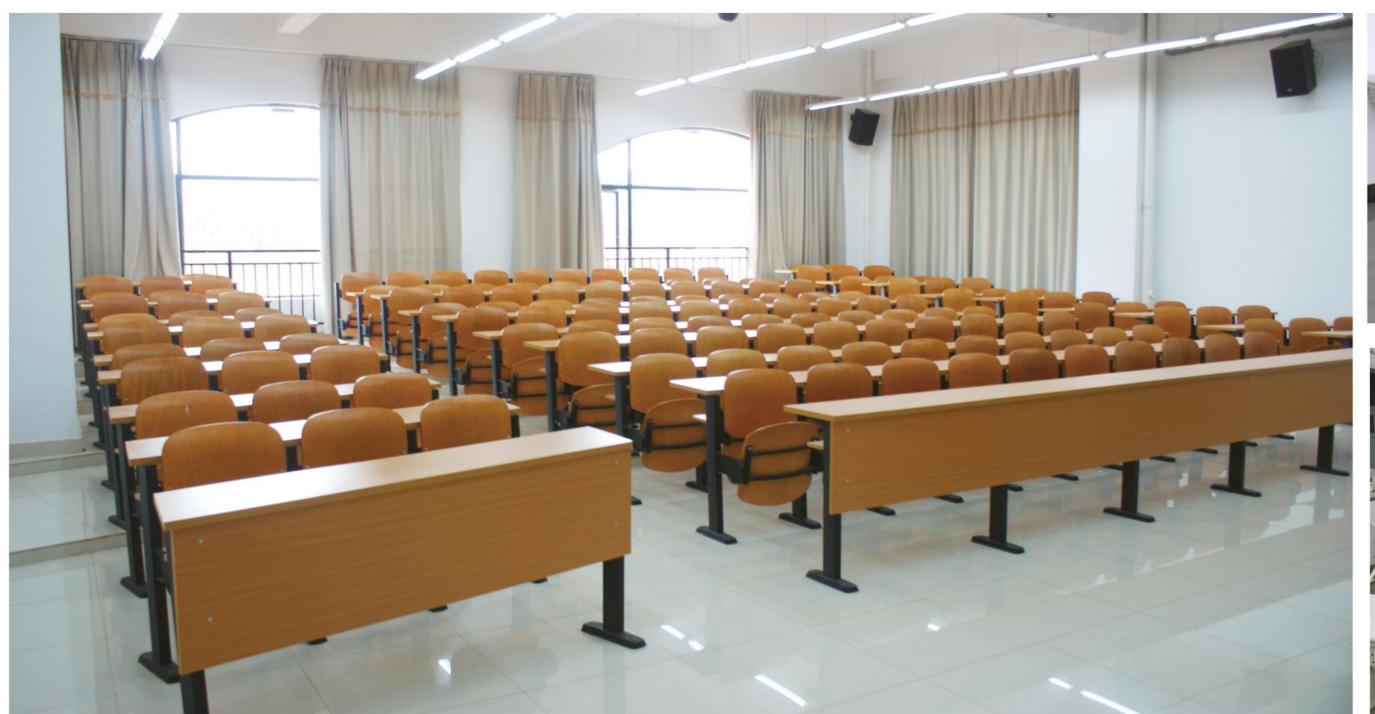

## **Stepped Desks & Chairs**

KZ-0001

KZ-0002

KZ-0006

Material Description

Seat: 15mm bentwood plywood + fire board Back: Q235 1.2mm steel net / MDF + fire board

Desktop: 18mm MDF decorative panel / 18mm MDF + fireproof board
18mm particle board / 18mm particle board + fire board
18mm plywood + fireproof board

Tag: 15mm medium fiber veneer / 15mm shavings veneer
Platen: 15mm medium fiber veneer / 15mm shavings veneer
Stand: Q235 2mm cold plate stamping forming

Column: 80x32x1.8 oval tube Coating: Electrostatic spray Return: Spring damped return