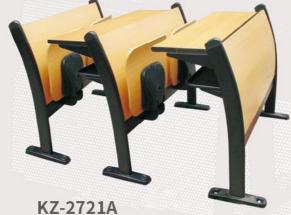

KZ-2728

KZ-0011

KZ-2721

Material Description

Back: Q235 1.2mm steel net / MDF + fire board

Desktop: 18mm MDF decorative panel / 18mm MDF + fireproof board 18mm particle board / 18mm particle board + fire board

18mm plywood + fireproof board

Tag: 15mm medium fiber veneer / 15mm shavings veneer Platen: 15mm medium fiber veneer / 15mm shavings veneer

Stand: Q235 2mm cold plate stamping forming

Column: 80x32x1.8 oval tube Coating: Electrostatic spray Return: Spring damped return