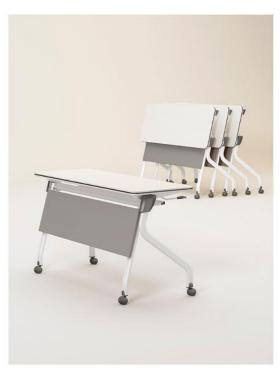

nel / 18mm MDF + fireproof board
18mm particle board / 18mm particle board + fire board
18mm plywood + fireproof board
Tag: 15mm medium fiber veneer / 15mm shavings veneer
Platen: 15mm medium fiber veneer / 15mm shavings veneer
Stand: 0235 2mm cold plate stamping forming

Stand: Q235 2mm cold plate stamping forming Column: 70x30x1.2 oval tube

Coating: Electrostatic spray Return: Gravity return



### Single Desks & Chairs

























KZ-2802







KZ-2803





KZ-2804



KZ-2866

# design



















Extraordinary style, youthful and bright colors, superbcraftsmanship, and the best interpretation of comfort. The use of new materials and new design concepts giveyoung people a space







KZ-2866A

























SPACE
THAT
NEVER
ENDS































































## Rhythm

Magic Combination , Changed with Change

















四川大学









重庆正大职业学校

















# hypresin

Hypresin(Chongqing) Enterprise Development Co., Ltd.

No. 1-1, Eling Main Street Yuzhong District Chongqing, China

Mobile: +86 133 7270 6173 Email: info@hypresin.com Web: www.hypresin.com