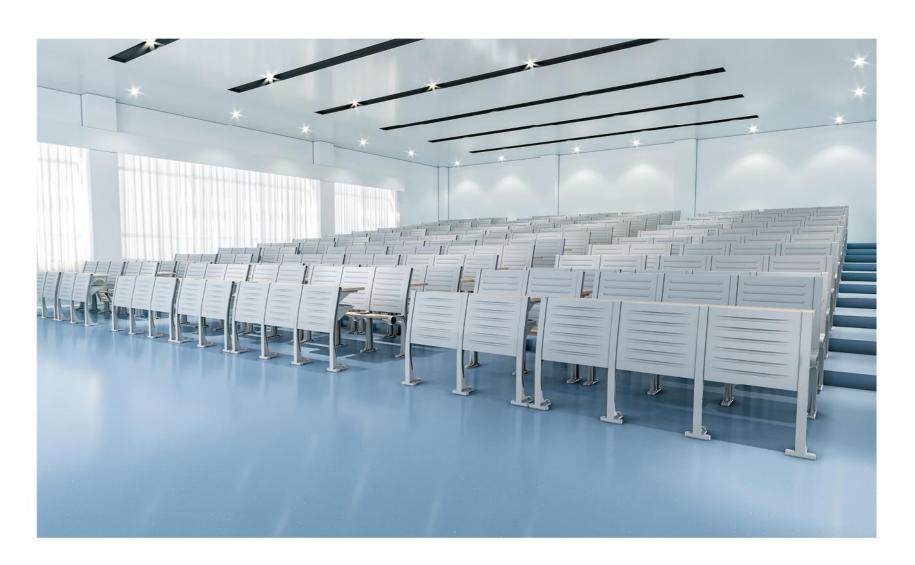

## **Stepped Desks & Chairs**

KZ-0001

KZ-0002

KZ-0006

Material Description

Seat: 15mm bentwood plywood + fire board Back: Q235 1.2mm steel net / MDF + fire board

Desktop: 18mm MDF decorative panel / 18mm MDF + fireproof board
18mm particle board / 18mm particle board + fire board
18mm plywood + fireproof board

Tag: 15mm medium fiber veneer / 15mm shavings veneer
Platen: 15mm medium fiber veneer / 15mm shavings veneer
Stand: Q235 2mm cold plate stamping forming

Column: 80x32x1.8 oval tube Coating: Electrostatic spray Return: Spring damped return