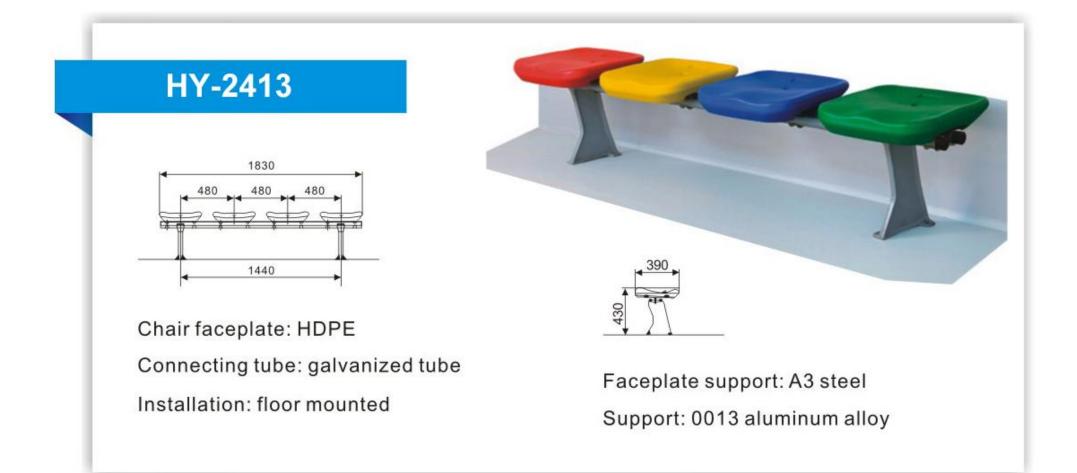

# Seat Structure (Installation) Instructions

Chair faceplate: HDPE Connecting tube: galvanized tube Installation: floor mounted

Support: 0013 aluminum alloy

Chair faceplate: HDPE Connecting tube: galvanized tube Installation: floor mounted