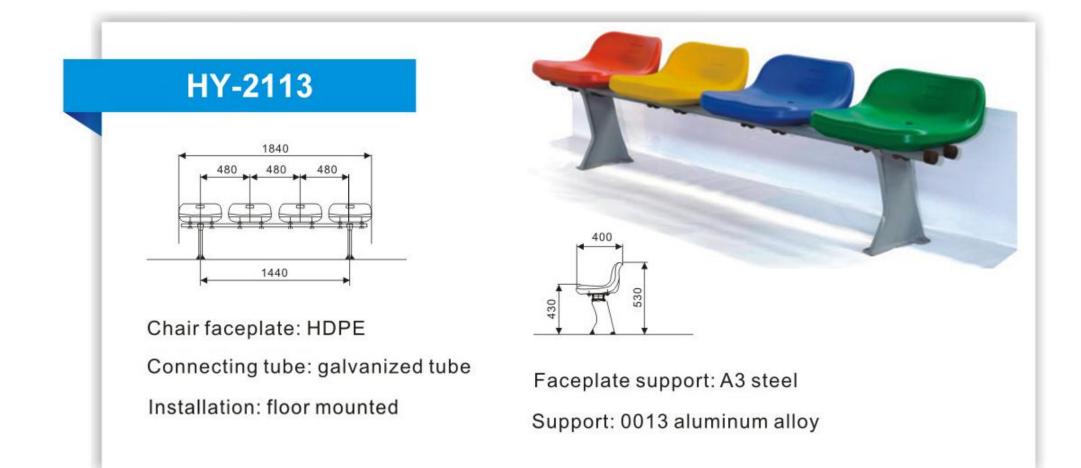

Faceplate support: A3 steel Support: 0013 aluminum alloy

Chair faceplate: HDPE Connecting tube: galvanized tube Installation: floor mounted

Chair faceplate: HDPE Connecting tube: galvanized tube Installation: wall mounted