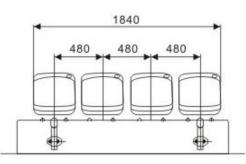

# Seat Structure (Installation) Instructions

Chair faceplate: HDPE Connecting tube: galvanized tube Installation: floor mounted

Support: 0013 aluminum alloy

Chair faceplate: HDPE Connecting tube: galvanized tube Installation: floor mounted

Faceplate support: A3 steel Support: 0013 aluminum alloy

Chair faceplate: HDPE Connecting tube: galvanized tube Installation: floor mounted

Chair faceplate: HDPE Connecting tube: galvanized tube Installation: wall mounted