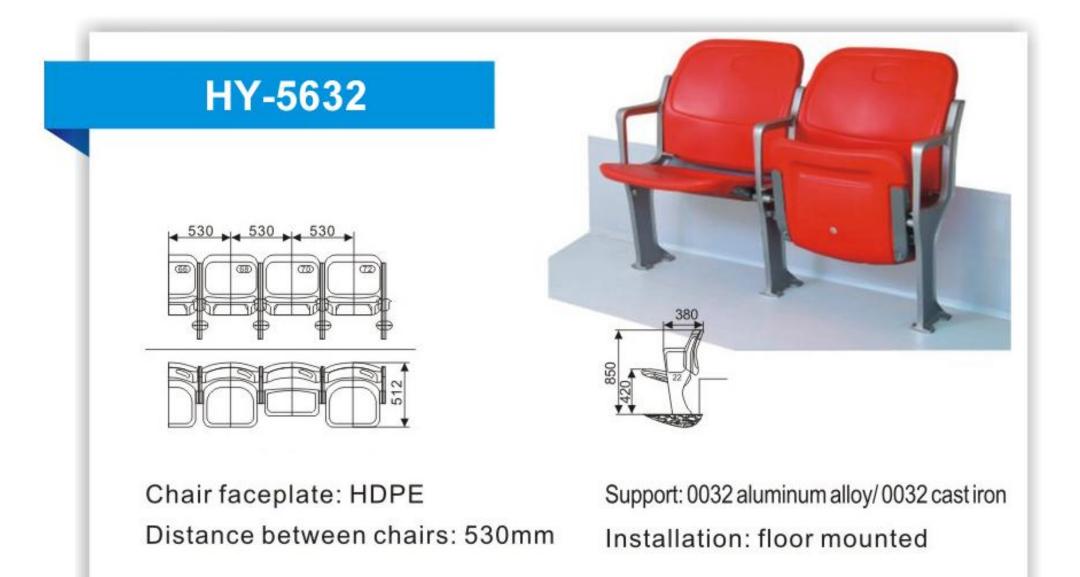

Support: 0032 aluminum alloy/ 0032 cast iron Installation: floor mounted

Chair faceplate: HDPE Distance between chairs: 480mm

Support: 0032 aluminum alloy/0032 cast iron Installation: floor mounted

Chair faceplate: HDPE Distance between chairs: 480mm Support: 0032 aluminum alloy/0032 cast iron Installation: wall mounted