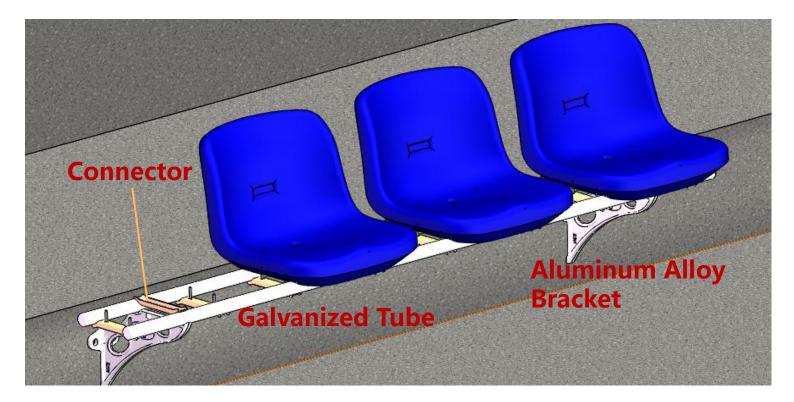

### **Stadium Seat Installation Structure**

**Bracket:** It adopts precision aluminum die-casting suspension bracket, the surface is polished and sprayed (the same color as the seat), which has the characteristics of beautiful appearance, dense structure, high strength, impact resistance and non-corrosion.

**Connect the round pipe:** The outer diameter is  $\Phi$ 32 thickened galvanized pipe, and the end of the round pipe is sealed with a rubber plug.

**All steel components:** After silane treatment, the surface is oxidized and galvanized to enhance its corrosion resistance.

**Fasteners:** Seats, connecting plates and brackets are connected with Jinyi screws and cushioned cushions. The brackets are connected with the side of the steps of the stand with expansion bolts, and the connection is firm and not loose.