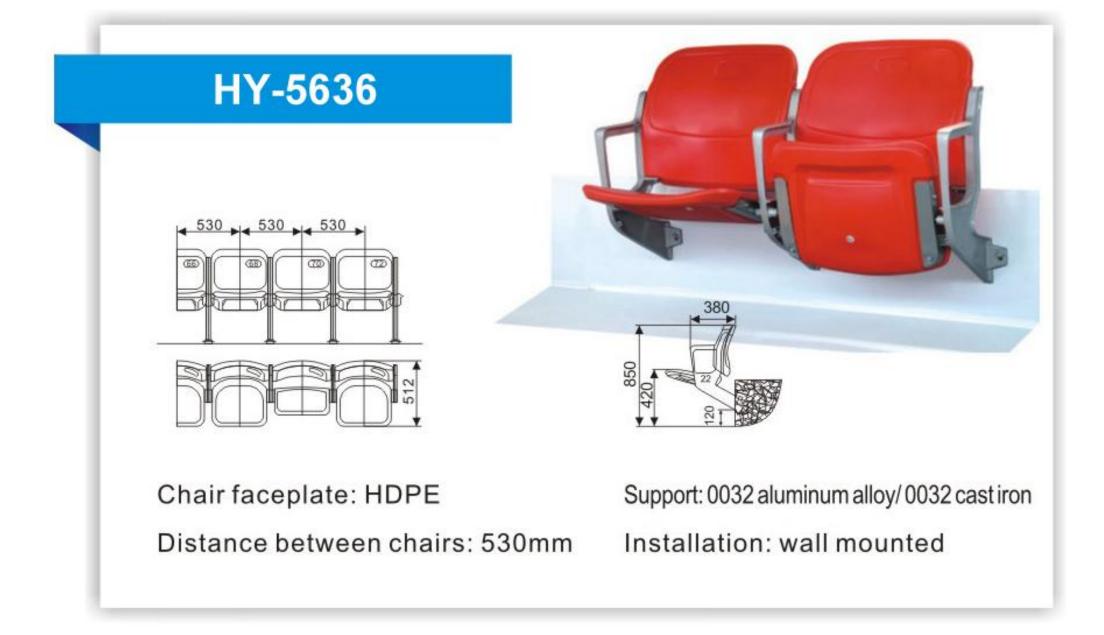

Faceplate support: A3 steel Support: 0013 aluminum alloy

Chair faceplate: HDPE Connecting tube: galvanized tube Installation: floor mounted

Chair faceplate: HDPE Connecting tube: galvanized tube Installation: wall mounted

Support: 0032 aluminum alloy/ 0032 cast iron Installation: floor mounted

Chair faceplate: HDPE Distance between chairs: 480mm

Support: 0032 aluminum alloy/0032 cast iron Installation: floor mounted

Chair faceplate: HDPE Distance between chairs: 480mm Support: 0032 aluminum alloy/0032 cast iron Installation: wall mounted