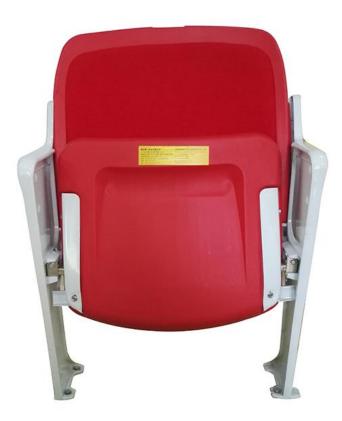

### **Stadium Seat Introduction**

The design, selection and installation of stadium seats should be matched with the design of the stadium, which is beautiful, comfortable, safe, durable, and easy to install, maintain and manage. The seat surface adopts the hollow blow molding manufacturing process, and selects high-density polyethylene material (HDPE) for one-time processing. It has the advantages of smooth edges and corners of the seat surface, relatively concentrated molecular weight, high bonding strength at the joint seam, aging resistance and impact resistance.

### **Stadium Seat Installation Structure**

**Bracket:** It adopts precision aluminum die-casting suspension bracket, the surface is polished and sprayed (the same color as the seat), which has the characteristics of beautiful appearance, dense structure, high strength, impact resistance and non-corrosion.

**Connect the round pipe:** The outer diameter is  $\Phi$ 32 thickened galvanized pipe, and the end of the round pipe is sealed with a rubber plug.

**All steel components:** After silane treatment, the surface is oxidized and galvanized to enhance its corrosion resistance.

**Fasteners:** Seats, connecting plates and brackets are connected with Jinyi screws and cushioned cushions. The brackets are connected with the side of the steps of the stand with expansion bolts, and the connection is firm and not loose.

Aluminum seat number and row number setting: Seat number is set on the backrest, embedded design; row number is set on the side of the seat on both sides of the aisle, with the same plastic row number seat as the seat, embedded installation.