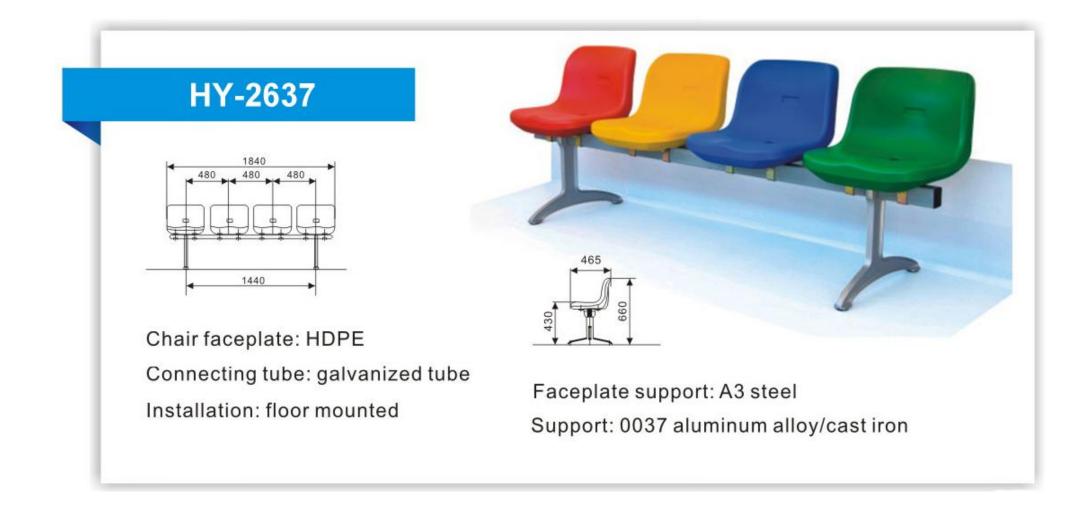

Support: 0032 aluminum alloy/ 0032 cast iron Installation: floor mounted

Chair faceplate: HDPE Distance between chairs: 480mm

Support: 0032 aluminum alloy/0032 cast iron Installation: floor mounted

Chair faceplate: HDPE Distance between chairs: 480mm Support: 0032 aluminum alloy/0032 cast iron Installation: wall mounted