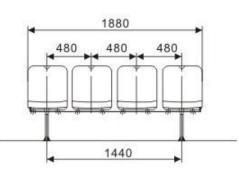

Support: 0032 aluminum alloy/ 0032 cast iron Installation: floor mounted

Chair faceplate: HDPE Distance between chairs: 480mm

Support: 0032 aluminum alloy/0032 cast iron Installation: floor mounted

Chair faceplate: HDPE Distance between chairs: 480mm Support: 0032 aluminum alloy/0032 cast iron Installation: wall mounted