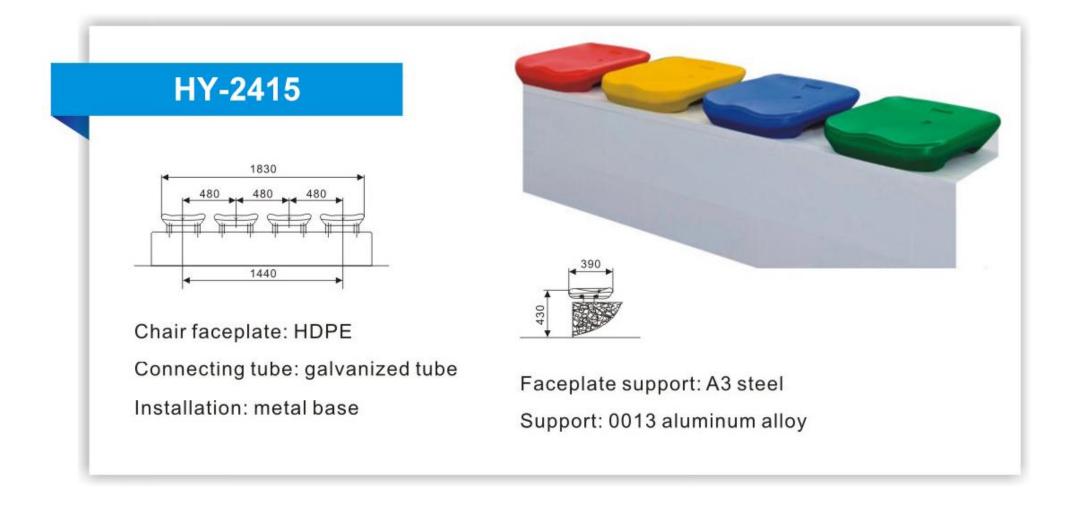

Support: 0032 aluminum alloy/ 0032 cast iron Installation: floor mounted

Chair faceplate: HDPE Distance between chairs: 480mm

Support: 0032 aluminum alloy/0032 cast iron Installation: floor mounted

Chair faceplate: HDPE Distance between chairs: 480mm Support: 0032 aluminum alloy/0032 cast iron Installation: wall mounted