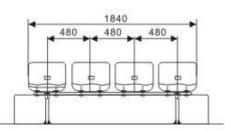

Faceplate support: A3 steel Support: 0013 aluminum alloy

Chair faceplate: HDPE Connecting tube: galvanized tube Installation: floor mounted

Chair faceplate: HDPE Connecting tube: galvanized tube Installation: wall mounted

Support: 0032 aluminum alloy/ 0032 cast iron Installation: floor mounted

Chair faceplate: HDPE Distance between chairs: 480mm

Support: 0032 aluminum alloy/0032 cast iron Installation: floor mounted

Chair faceplate: HDPE Distance between chairs: 480mm Support: 0032 aluminum alloy/0032 cast iron Installation: wall mounted