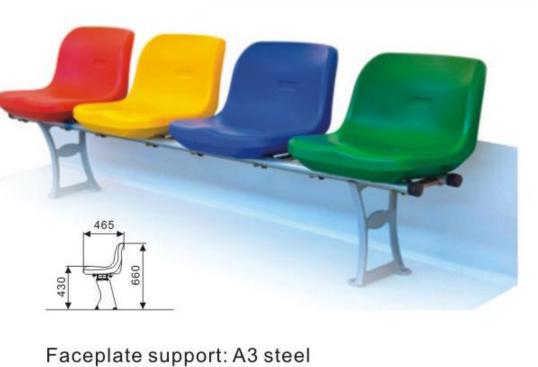

Faceplate support: A3 steel Support: 0013 aluminum alloy

Chair faceplate: HDPE Connecting tube: galvanized tube Installation: floor mounted

Chair faceplate: HDPE Connecting tube: galvanized tube Installation: wall mounted

Support: 0032 aluminum alloy/ 0032 cast iron Installation: floor mounted

Chair faceplate: HDPE Distance between chairs: 480mm

Support: 0032 aluminum alloy/0032 cast iron Installation: floor mounted

Chair faceplate: HDPE Distance between chairs: 480mm Support: 0032 aluminum alloy/0032 cast iron Installation: wall mounted