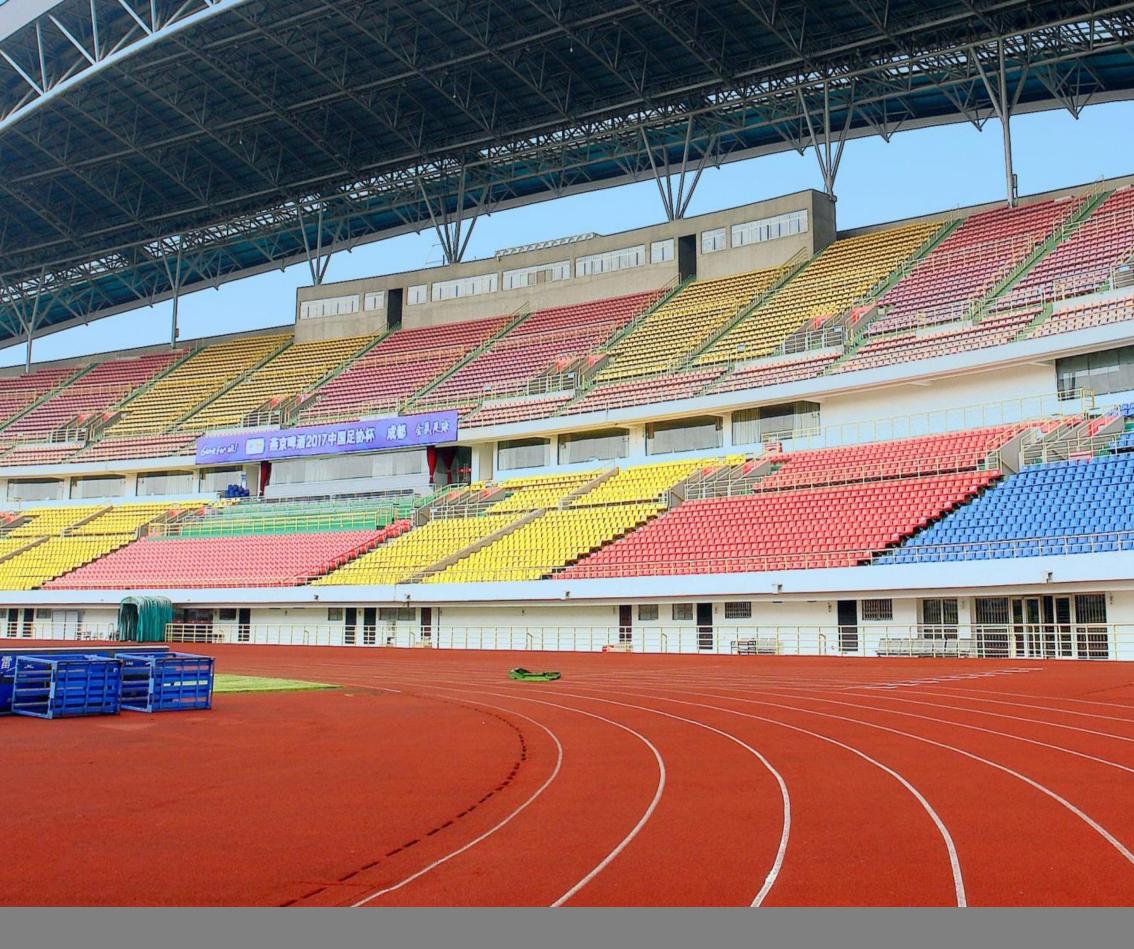

### Doude Stadium, Chongqing, China

Installation2018AplicationStadiumQty30,000 seats