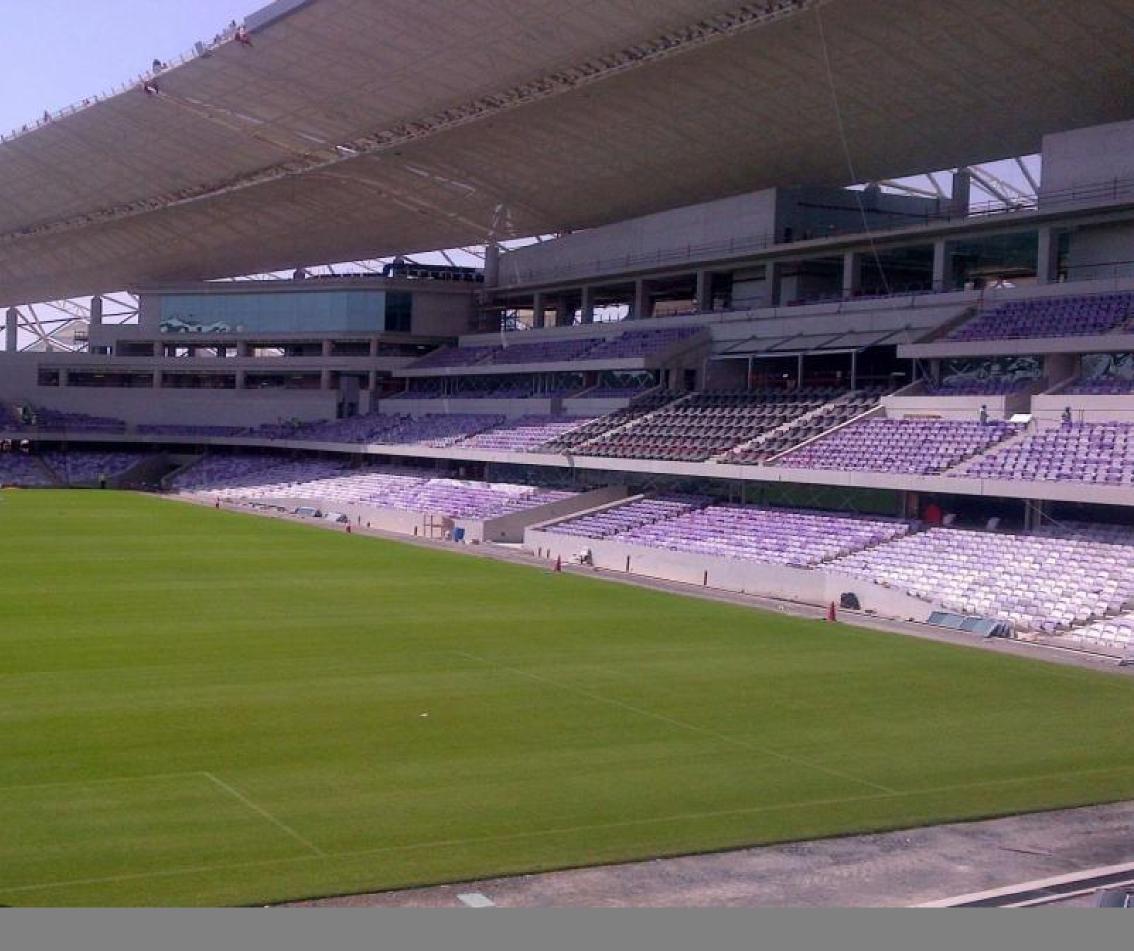

### Arena Corinthians, Sao Paulo, Brazil

Installation2014AplicationStadiumQty40,000 seats