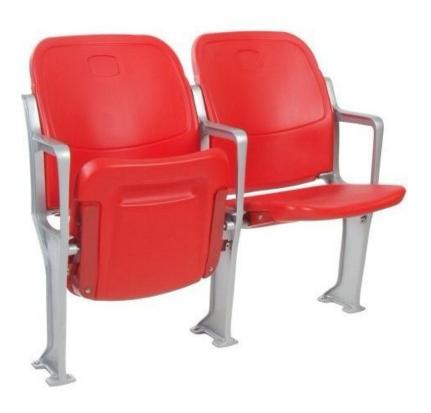

### **Stadium Seat Introduction**

The design, selection and installation of stadium seats should be matched with the design of the stadium, which is beautiful, comfortable, safe, durable, and easy to install, maintain and manage. The seat surface adopts the hollow blow molding manufacturing process, and selects high-density polyethylene material (HDPE) for one-time processing. It has the advantages of smooth edges and corners of the seat surface, relatively concentrated molecular weight, high bonding strength at the joint seam, aging resistance and impact resistance.

### **Stadium Seat Installation Structure**

**Bracket:** It adopts precision aluminum die-casting suspension bracket, the surface is polished and sprayed (the same color as the seat), which has the characteristics of beautiful appearance, dense structure, high strength, impact resistance and non-corrosion.

Aluminum seat number and row number setting: Seat number is set on the backrest, embedded design; row number is set on the side of the seat on both sides of the aisle, with the same plastic row number seat as the seat, embedded installation.