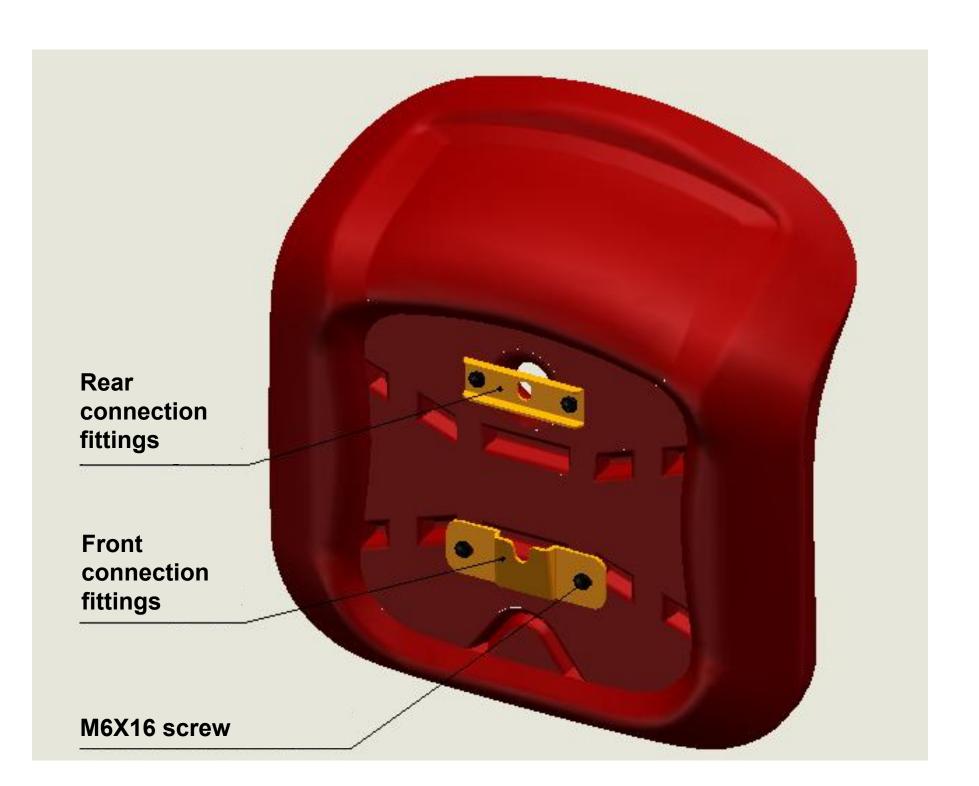

**Fasteners:** Seats, connecting plates and brackets are connected with Jinyi screws and cushioned cushions. The brackets are connected with the side of the steps of the stand with expansion bolts, and the connection is firm and not loose.