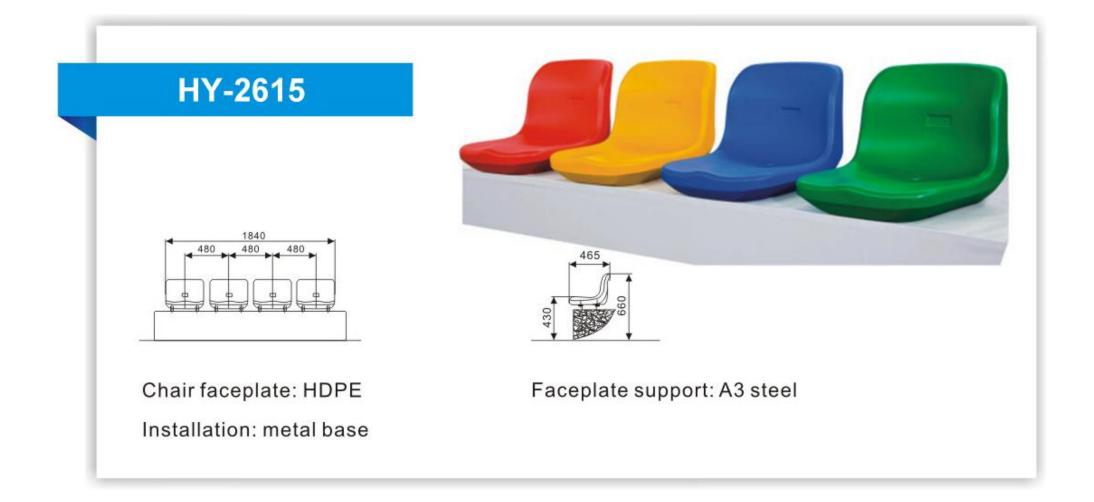

# Seat Structure (Installation) Instructions

Chair faceplate: HDPE Connecting tube: galvanized tube Installation: floor mounted

Support: 0013 aluminum alloy

Chair faceplate: HDPE Connecting tube: galvanized tube Installation: floor mounted

Faceplate support: A3 steel Support: 0013 aluminum alloy

Chair faceplate: HDPE Connecting tube: galvanized tube Installation: floor mounted

Chair faceplate: HDPE Connecting tube: galvanized tube Installation: wall mounted

Support: 0032 aluminum alloy/ 0032 cast iron Installation: floor mounted

Chair faceplate: HDPE Distance between chairs: 480mm

Support: 0032 aluminum alloy/0032 cast iron Installation: floor mounted

Chair faceplate: HDPE Distance between chairs: 480mm Support: 0032 aluminum alloy/0032 cast iron Installation: wall mounted