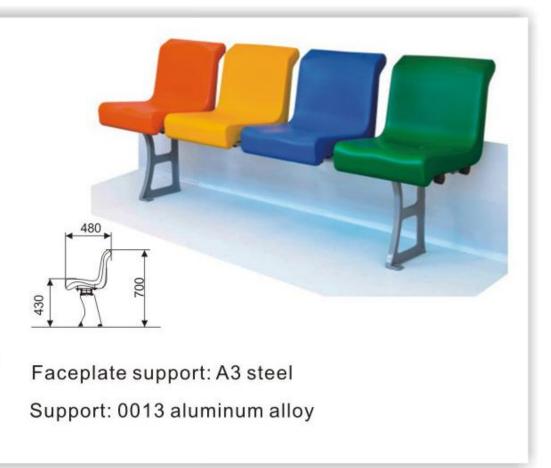

Faceplate support: A3 steel Support: 0013 aluminum alloy

Chair faceplate: HDPE Connecting tube: galvanized tube Installation: floor mounted

Chair faceplate: HDPE Connecting tube: galvanized tube Installation: wall mounted