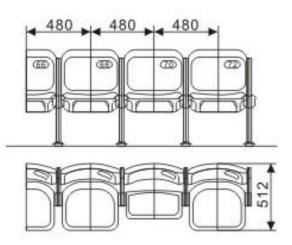

#### **1. Floor Mounted**

To be installed the front part onto the step floor.

The national required height of steps for mounting chairs(mm)

Support: 0032 aluminum alloy/ 0032 cast iron Installation: floor mounted

Chair faceplate: HDPE Distance between chairs: 480mm

Support: 0032 aluminum alloy/0032 cast iron Installation: floor mounted

Chair faceplate: HDPE Distance between chairs: 480mm Support: 0032 aluminum alloy/0032 cast iron Installation: wall mounted