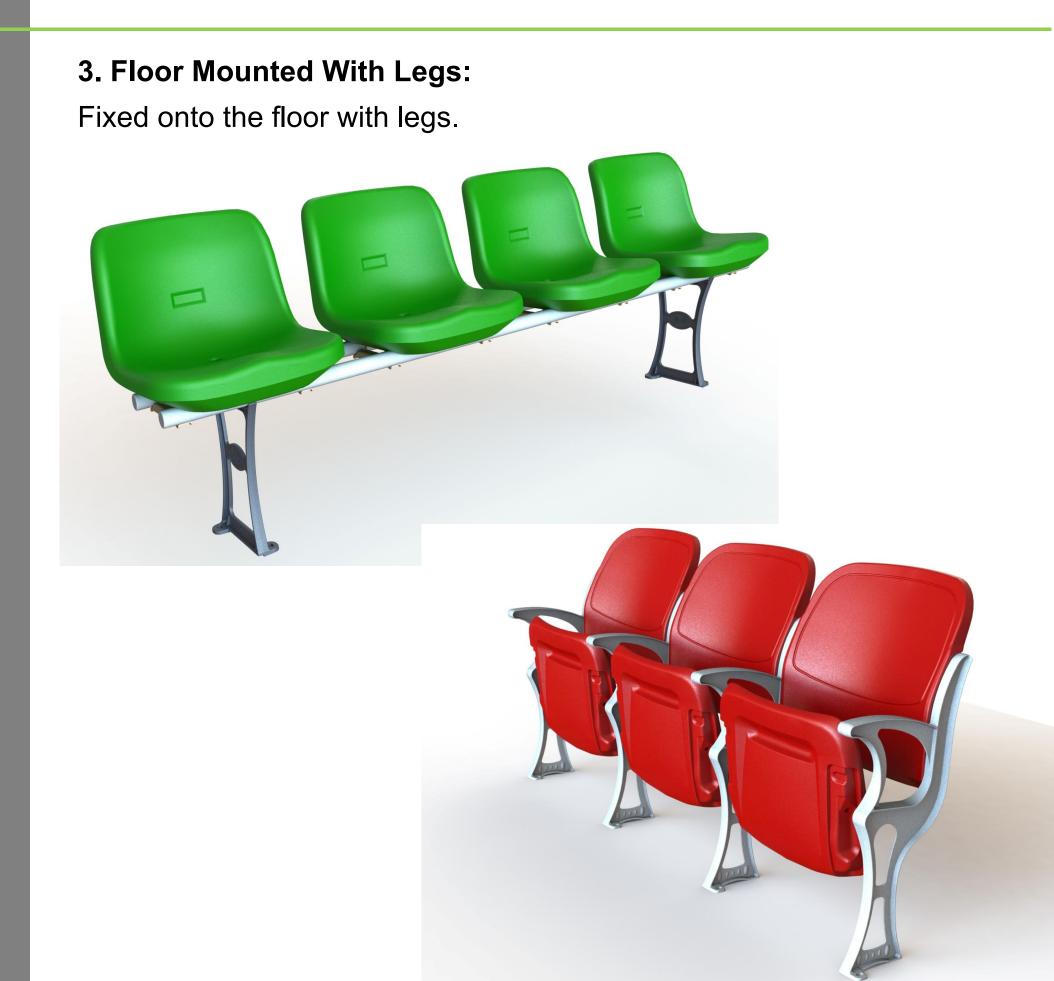

#### **1. Floor Mounted**

To be installed the front part onto the step floor.

The national required height of steps for mounting chairs(mm)

#### 2. Wall Mounted:

Fixed onto the concrete walls or walls of steps.