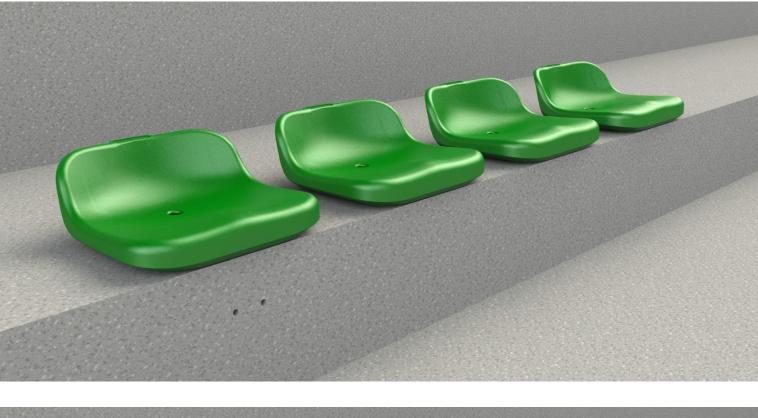

### **Stadium Seat Introduction**

The design, selection and installation of stadium seats should be matched with the design of the stadium, which is beautiful, comfortable, safe, durable, and easy to install, maintain and manage. The seat surface adopts the hollow blow molding manufacturing process, and selects high-density polyethylene material (HDPE) for one-time processing. It has the advantages of smooth edges and corners of the seat surface, relatively concentrated molecular weight, high bonding strength at the joint seam, aging resistance and impact resistance.

### **Stadium Seat Installation Structure**

**Bracket:** It adopts precision aluminum die-casting suspension bracket, the surface is polished and sprayed (the same color as the seat), which has the characteristics of beautiful appearance, dense structure, high strength, impact resistance and non-corrosion.