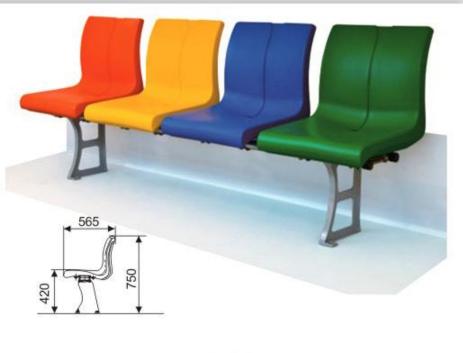

Support: 0032 aluminum alloy/ 0032 cast iron Installation: floor mounted

Chair faceplate: HDPE Distance between chairs: 480mm

Support: 0032 aluminum alloy/0032 cast iron Installation: floor mounted

Chair faceplate: HDPE Distance between chairs: 480mm Support: 0032 aluminum alloy/0032 cast iron Installation: wall mounted