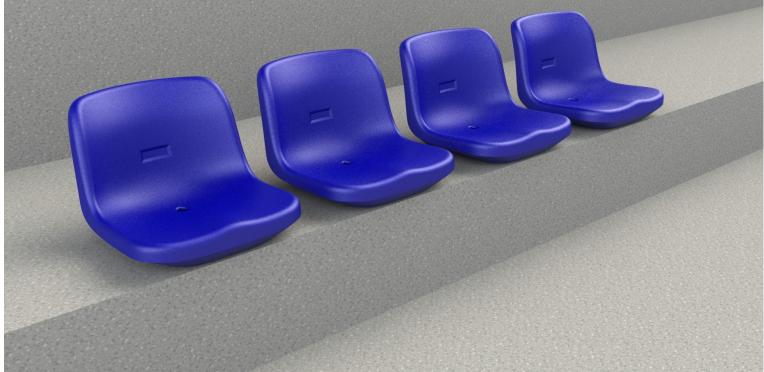

### **Stadium Seat Introduction**

The design, selection and installation of stadium seats should be matched with the design of the stadium, which is beautiful, comfortable, safe, durable, and easy to install, maintain and manage. The seat surface adopts the hollow blow molding manufacturing process, and selects high-density polyethylene material (HDPE) for one-time processing. It has the advantages of smooth edges and corners of the seat surface, relatively concentrated molecular weight, high bonding strength at the joint seam, aging resistance and impact resistance.

### **Stadium Seat Installation Structure**

**Bracket:** It adopts precision aluminum die-casting suspension bracket, the surface is polished and sprayed (the same color as the seat), which has the characteristics of beautiful appearance, dense structure, high strength, impact resistance and non-corrosion.