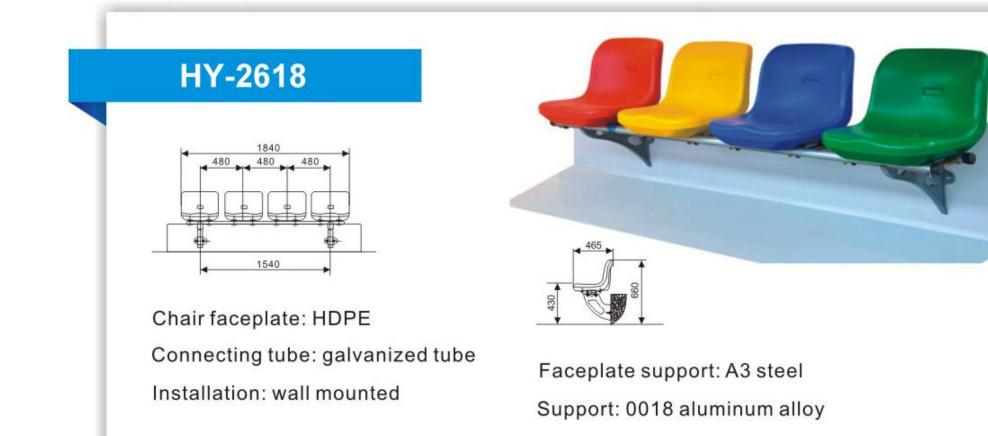

# Seat Structure (Installation) Instructions

Chair faceplate: HDPE Connecting tube: galvanized tube Installation: floor mounted

Support: 0013 aluminum alloy

Chair faceplate: HDPE Connecting tube: galvanized tube Installation: floor mounted

Faceplate support: A3 steel Support: 0013 aluminum alloy

Chair faceplate: HDPE Connecting tube: galvanized tube Installation: floor mounted

Chair faceplate: HDPE Connecting tube: galvanized tube Installation: wall mounted