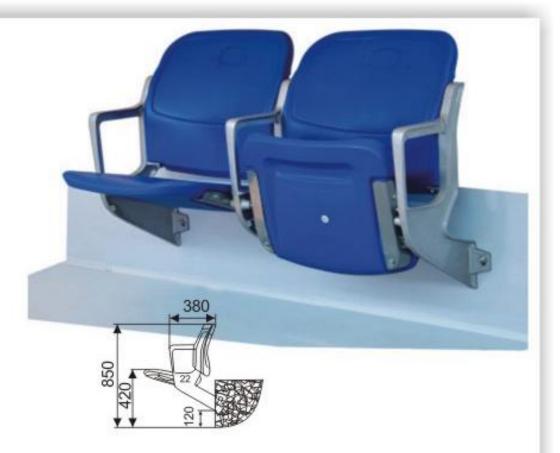

### **Stadium Seat Installation Structure**

**Bracket:** It adopts precision aluminum die-casting suspension bracket, the surface is polished and sprayed (the same color as the seat), which has the characteristics of beautiful appearance, dense structure, high strength, impact resistance and non-corrosion.

**Connect the round pipe:** The outer diameter is  $\Phi$ 32 thickened galvanized pipe, and the end of the round pipe is sealed with a rubber plug.

**All steel components:** After silane treatment, the surface is oxidized and galvanized to enhance its corrosion resistance.

**Fasteners:** Seats, connecting plates and brackets are connected with Jinyi screws and cushioned cushions. The brackets are connected with the side of the steps of the stand with expansion bolts, and the connection is firm and not loose.

#### **1. Floor Mounted**

To be installed the front part onto the step floor.

The national required height of steps for mounting chairs(mm)