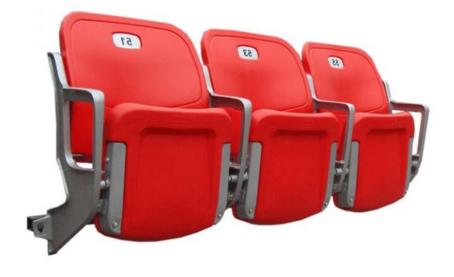

Aluminum seat number and row number setting: Seat number is set on the backrest, embedded design; row number is set on the side of the seat on both sides of the aisle, with the same plastic row number seat as the seat, embedded installation.

#### **1. Floor Mounted**

To be installed the front part onto the step floor.

The national required height of steps for mounting chairs(mm)