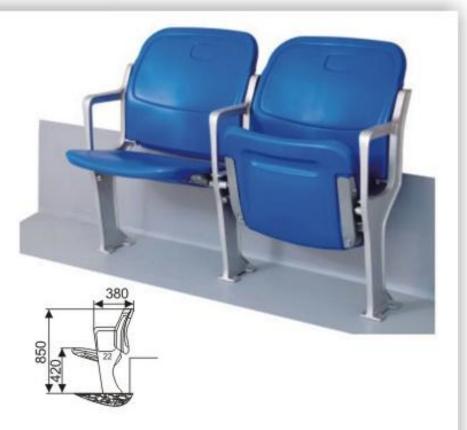

#### **1. Floor Mounted**

To be installed the front part onto the step floor.

The national required height of steps for mounting chairs(mm)

#### 2. Wall Mounted:

Fixed onto the concrete walls or walls of steps.