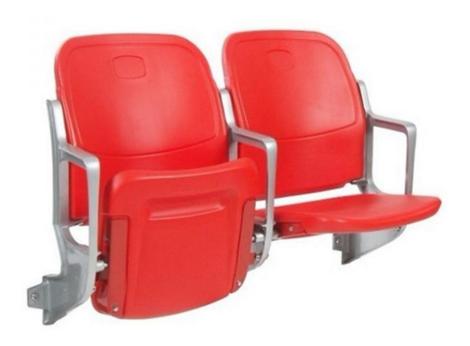

### **Stadium Seat Introduction**

The design, selection and installation of stadium seats should be matched with the design of the stadium, which is beautiful, comfortable, safe, durable, and easy to install, maintain and manage. The seat surface adopts the hollow blow molding manufacturing process, and selects high-density polyethylene material (HDPE) for one-time processing. It has the advantages of smooth edges and corners of the seat surface, relatively concentrated molecular weight, high bonding strength at the joint seam, aging resistance and impact resistance.

### **Stadium Seat Installation Structure**

**Bracket:** It adopts precision aluminum die-casting suspension bracket, the surface is polished and sprayed (the same color as the seat), which has the characteristics of beautiful appearance, dense structure, high strength, impact resistance and non-corrosion.