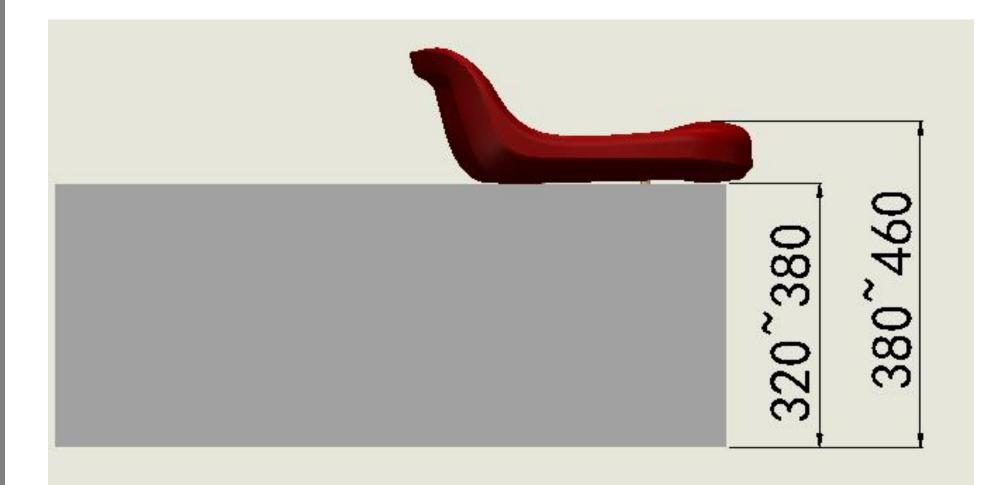

#### **1. Floor Mounted**

To be installed the front part onto the step floor.

The national required height of steps for mounting chairs(mm)