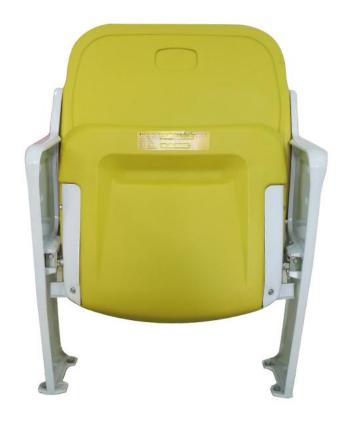

### **Stadium Seat Introduction**

The design, selection and installation of stadium seats should be matched with the design of the stadium, which is beautiful, comfortable, safe, durable, and easy to install, maintain and manage. The seat surface adopts the hollow blow molding manufacturing process, and selects high-density polyethylene material (HDPE) for one-time processing. It has the advantages of smooth edges and corners of the seat surface, relatively concentrated molecular weight, high bonding strength at the joint seam, aging resistance and impact resistance.

### **Stadium Seat Installation Structure**

**Bracket:** It adopts precision aluminum die-casting suspension bracket, the surface is polished and sprayed (the same color as the seat), which has the characteristics of beautiful appearance, dense structure, high strength, impact resistance and non-corrosion.

**Connect the round pipe:** The outer diameter is  $\Phi$ 32 thickened galvanized pipe, and the end of the round pipe is sealed with a rubber plug.

**All steel components:** After silane treatment, the surface is oxidized and galvanized to enhance its corrosion resistance.

**Fasteners:** Seats, connecting plates and brackets are connected with Jinyi screws and cushioned cushions. The brackets are connected with the side of the steps of the stand with expansion bolts, and the connection is firm and not loose.

Aluminum seat number and row number setting: Seat number is set on the backrest, embedded design; row number is set on the side of the seat on both sides of the aisle, with the same plastic row number seat as the seat, embedded installation.