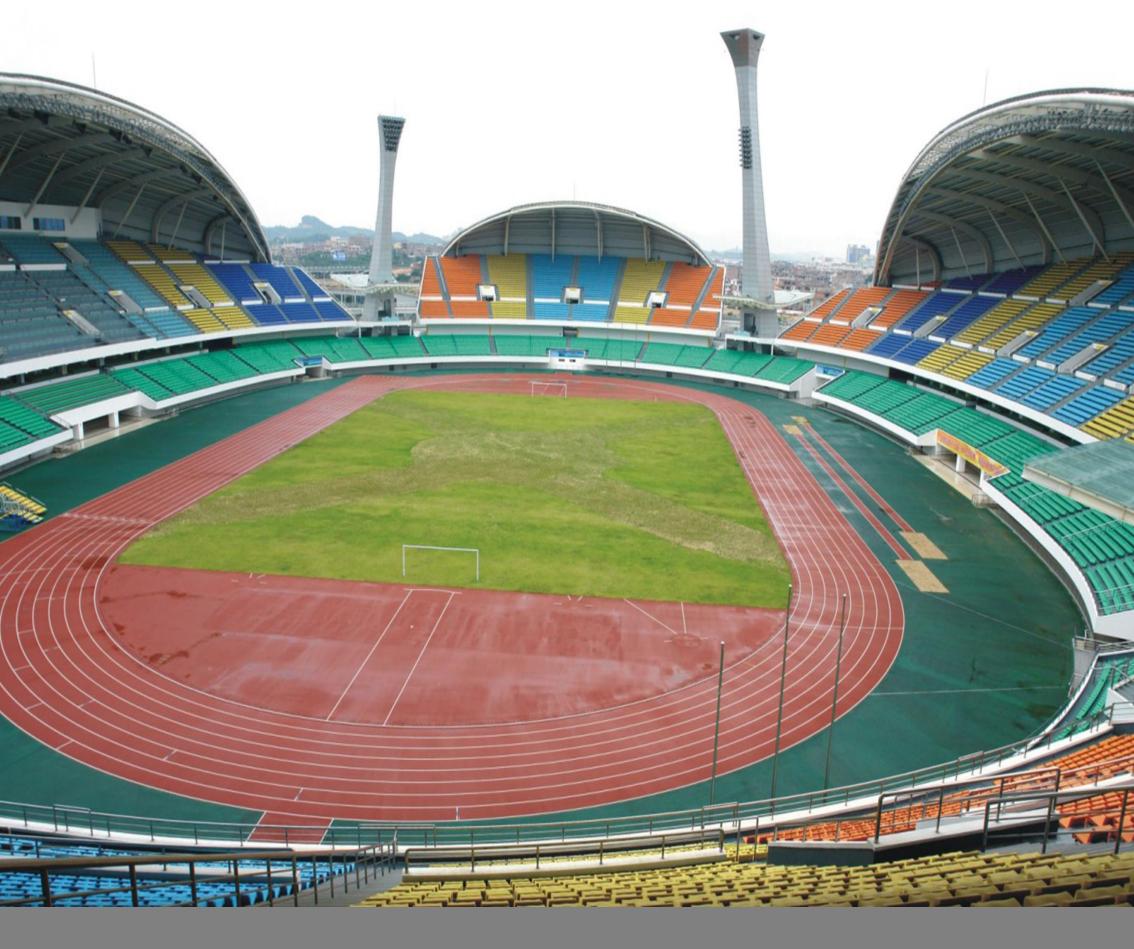

### Longquan International Stadium, Chongqing, China

Installation2016AplicationStadiumQty38,000 seats