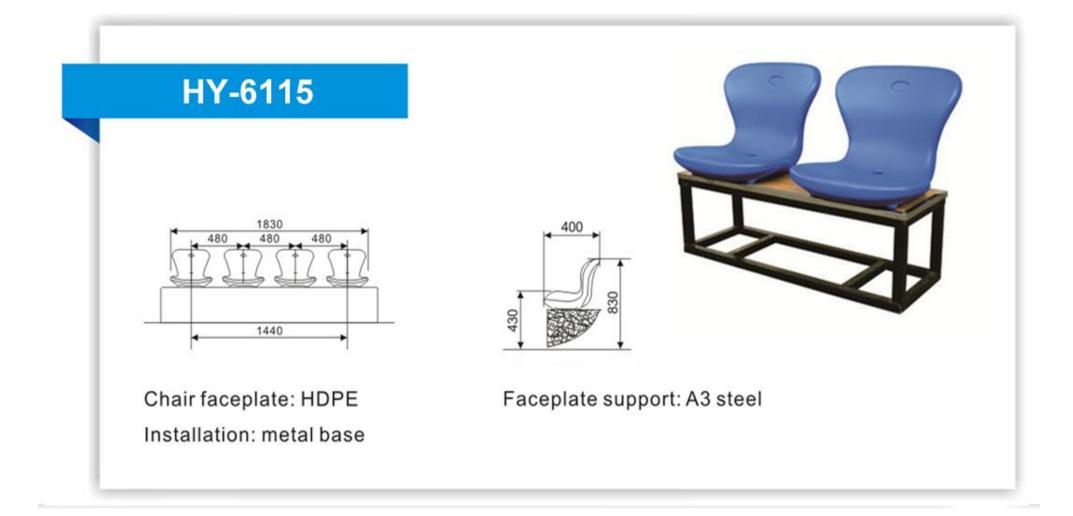

# Seat Structure (Installation) Instructions

Chair faceplate: HDPE Connecting tube: galvanized tube Installation: floor mounted

Support: 0013 aluminum alloy

Chair faceplate: HDPE Connecting tube: galvanized tube Installation: floor mounted

Support: 0032 aluminum alloy/ 0032 cast iron Installation: floor mounted

Chair faceplate: HDPE Distance between chairs: 480mm

Support: 0032 aluminum alloy/0032 cast iron Installation: floor mounted

Chair faceplate: HDPE Distance between chairs: 480mm Support: 0032 aluminum alloy/0032 cast iron Installation: wall mounted