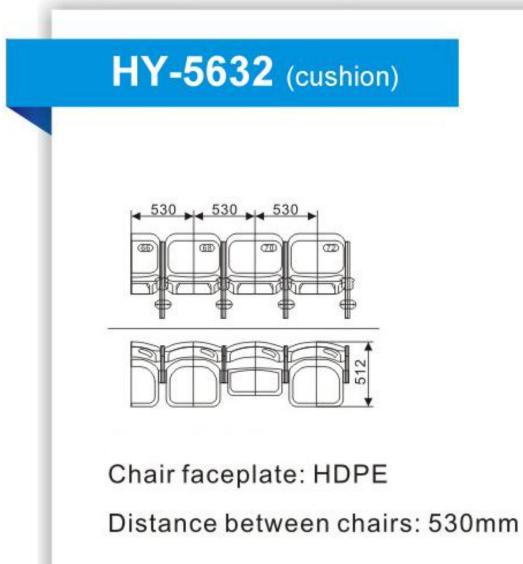

Support: 0032 aluminum alloy/ 0032 cast iron Installation: floor mounted

Chair faceplate: HDPE Distance between chairs: 480mm

Support: 0032 aluminum alloy/0032 cast iron Installation: floor mounted

Chair faceplate: HDPE Distance between chairs: 480mm Support: 0032 aluminum alloy/0032 cast iron Installation: wall mounted