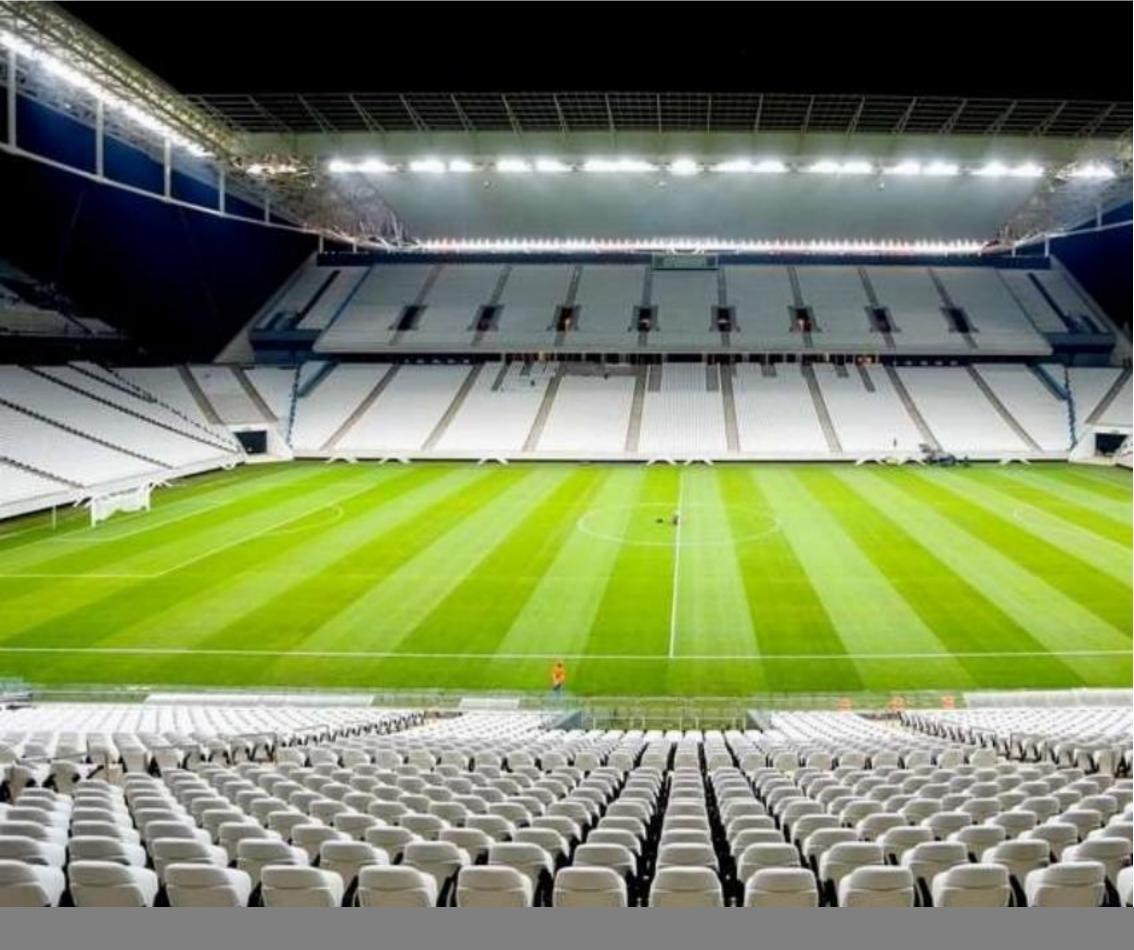

### Arena Corinthians, Sao Paulo, Brazil

Installation2014AplicationStadiumQty40,000 seats