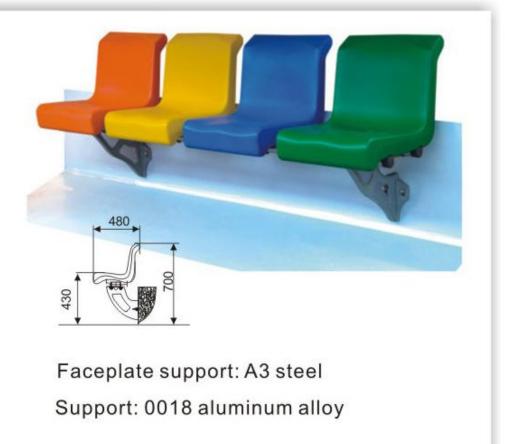

# Seat Structure (Installation) Instructions

Chair faceplate: HDPE Connecting tube: galvanized tube Installation: floor mounted

Support: 0013 aluminum alloy

Chair faceplate: HDPE Connecting tube: galvanized tube Installation: floor mounted

Faceplate support: A3 steel Support: 0013 aluminum alloy

Chair faceplate: HDPE Connecting tube: galvanized tube Installation: floor mounted

Chair faceplate: HDPE Connecting tube: galvanized tube Installation: wall mounted