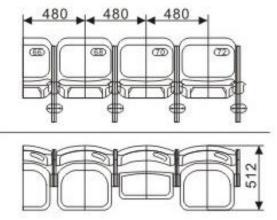

Support: 0032 aluminum alloy/ 0032 cast iron Installation: floor mounted

Chair faceplate: HDPE Distance between chairs: 480mm

Support: 0032 aluminum alloy/0032 cast iron Installation: floor mounted

Chair faceplate: HDPE Distance between chairs: 480mm Support: 0032 aluminum alloy/0032 cast iron Installation: wall mounted