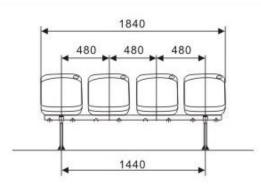

Faceplate support: A3 steel Support: 0013 aluminum alloy

Chair faceplate: HDPE Connecting tube: galvanized tube Installation: floor mounted

Chair faceplate: HDPE Connecting tube: galvanized tube Installation: wall mounted