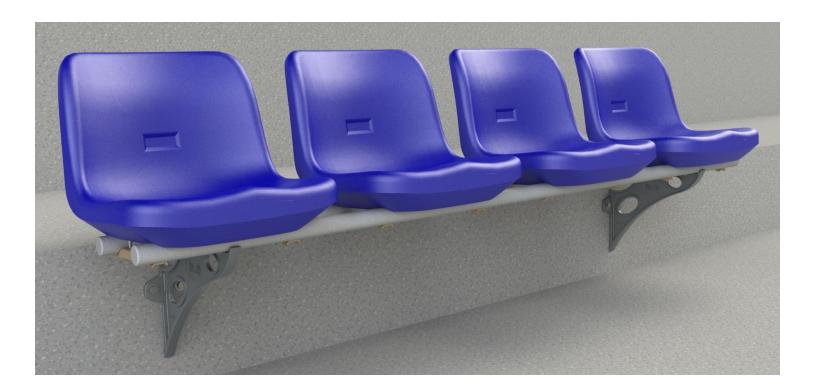

#### **1. Floor Mounted**

To be installed the front part onto the step floor.

The national required height of steps for mounting chairs(mm)