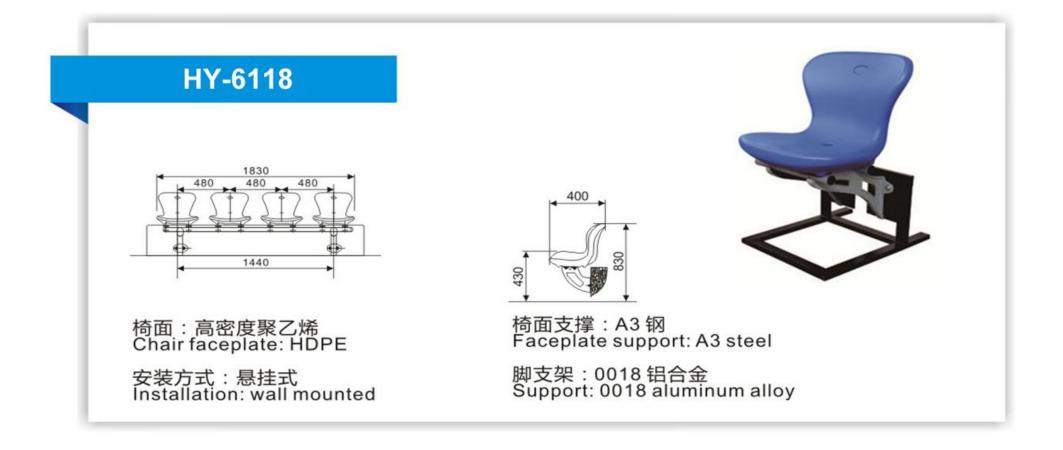

#### 2. Wall Mounted:

Fixed onto the concrete walls or walls of steps.

Faceplate support: A3 steel Support: 0013 aluminum alloy

Chair faceplate: HDPE Connecting tube: galvanized tube Installation: floor mounted

Chair faceplate: HDPE Connecting tube: galvanized tube Installation: wall mounted