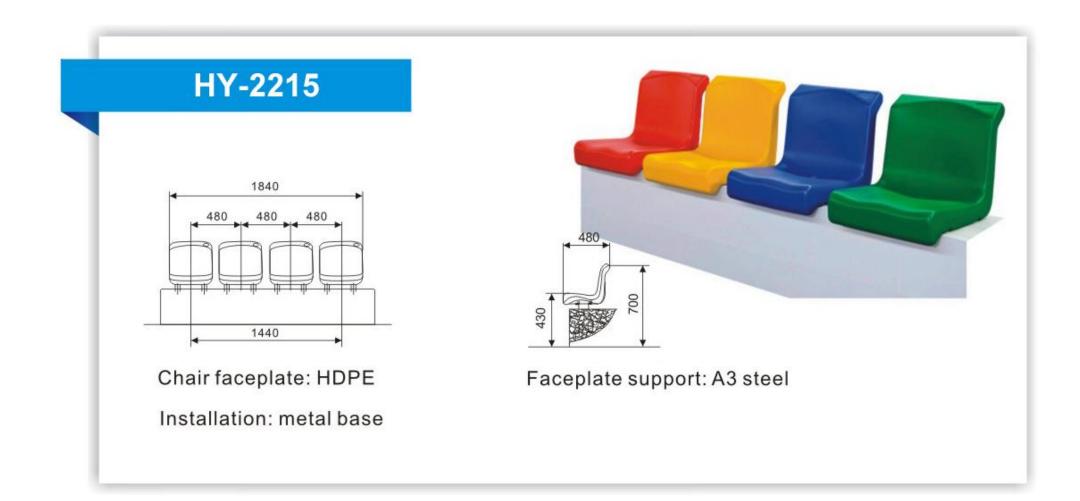

Faceplate support: A3 steel Support: 0013 aluminum alloy

Chair faceplate: HDPE Connecting tube: galvanized tube Installation: floor mounted

Chair faceplate: HDPE Connecting tube: galvanized tube Installation: wall mounted