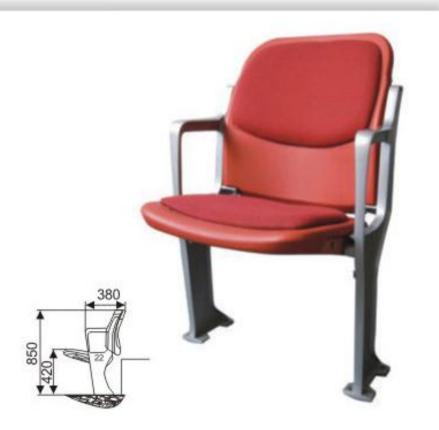

# Seat Structure (Installation) Instructions

Chair faceplate: HDPE Connecting tube: galvanized tube Installation: floor mounted

Support: 0013 aluminum alloy

Chair faceplate: HDPE Connecting tube: galvanized tube Installation: floor mounted