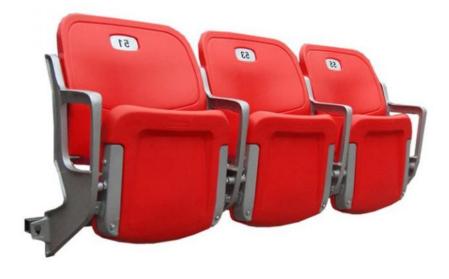

### **Stadium Seat Introduction**

The design, selection and installation of stadium seats should be matched with the design of the stadium, which is beautiful, comfortable, safe, durable, and easy to install, maintain and manage. The seat surface adopts the hollow blow molding manufacturing process, and selects high-density polyethylene material (HDPE) for one-time processing. It has the advantages of smooth edges and corners of the seat surface, relatively concentrated molecular weight, high bonding strength at the joint seam, aging resistance and impact resistance.

Aluminum seat number and row number setting: Seat number is set on the backrest, embedded design; row number is set on the side of the seat on both sides of the aisle, with the same plastic row number seat as the seat, embedded installation.