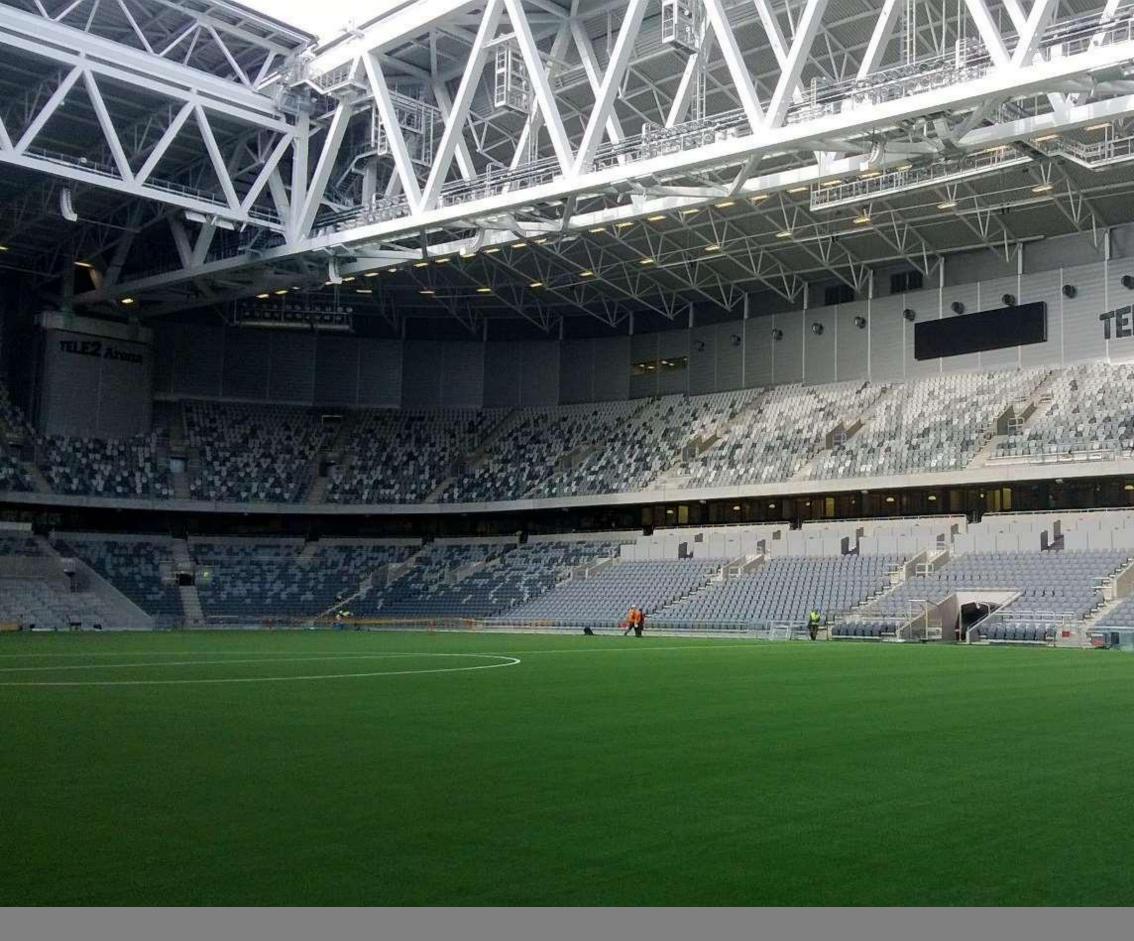

### Tele 2 Arena, Stockholm, Sweden

Installation2013AplicationStadiumQty30,000 seats