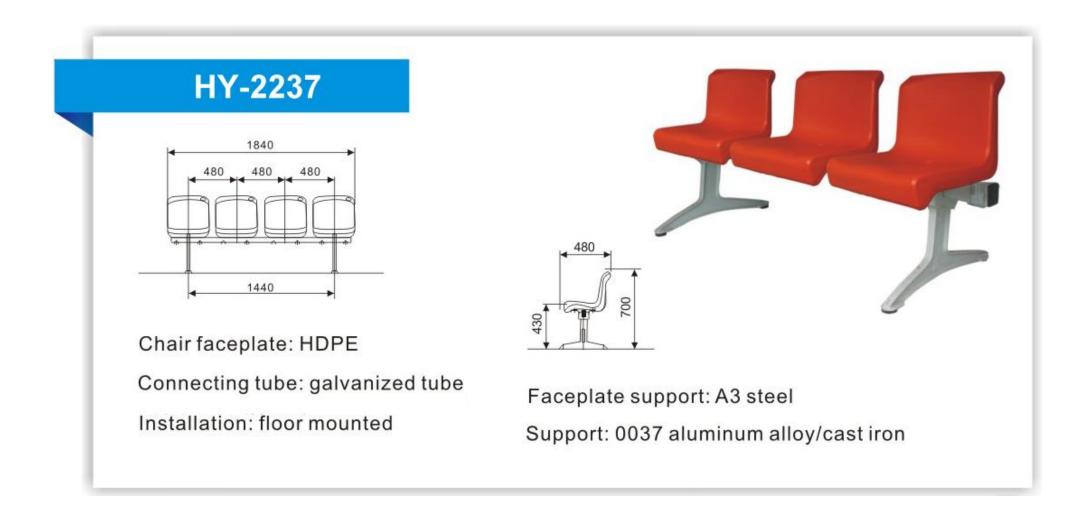

# Seat Structure (Installation) Instructions

Chair faceplate: HDPE Connecting tube: galvanized tube Installation: floor mounted

Support: 0013 aluminum alloy

Chair faceplate: HDPE Connecting tube: galvanized tube Installation: floor mounted

Faceplate support: A3 steel Support: 0013 aluminum alloy

Chair faceplate: HDPE Connecting tube: galvanized tube Installation: floor mounted

Chair faceplate: HDPE Connecting tube: galvanized tube Installation: wall mounted