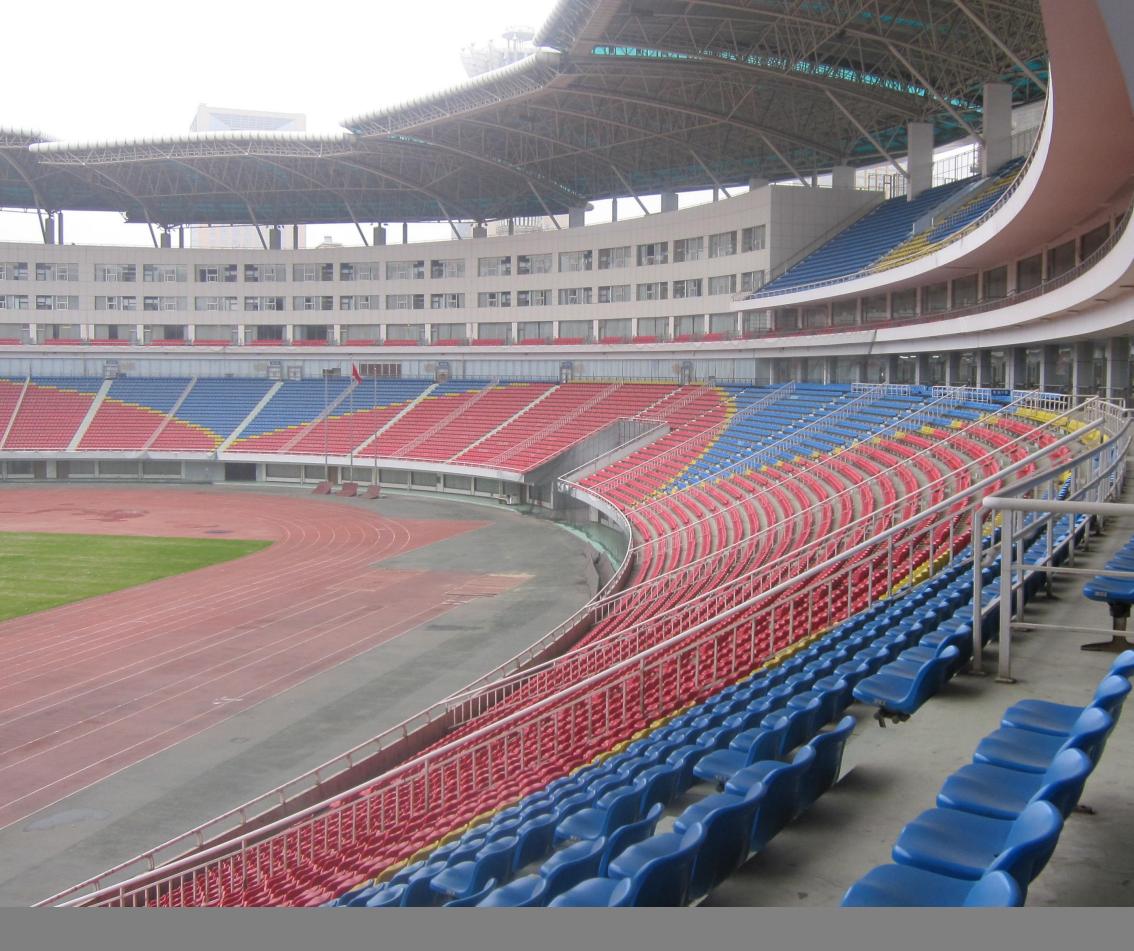

### Shuangliu Sports Center, Chengdu, China

Installation2018AplicationStadiumQty20,000 seats