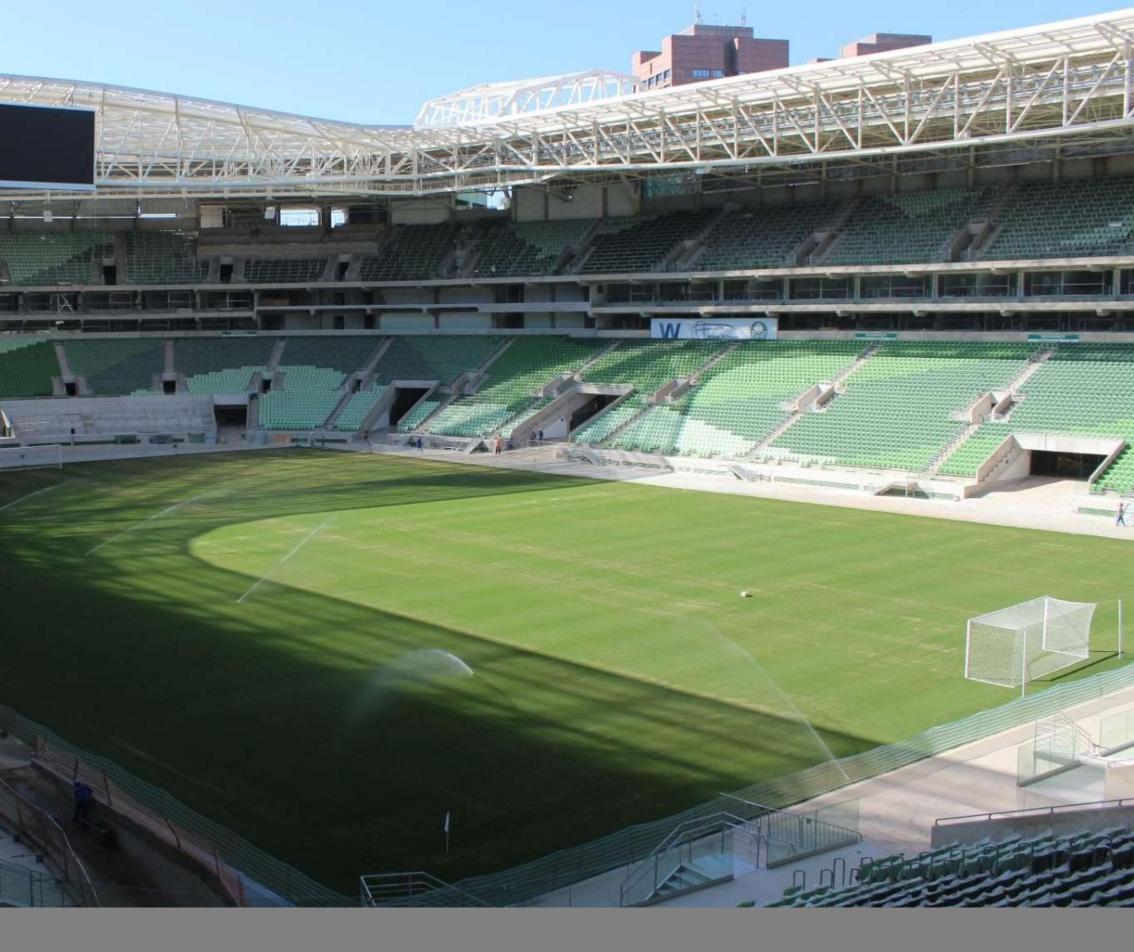

### Arena Palestra Italia, Sao Paulo, Brazil

Installation2014AplicationStadiumQty45,000 seats