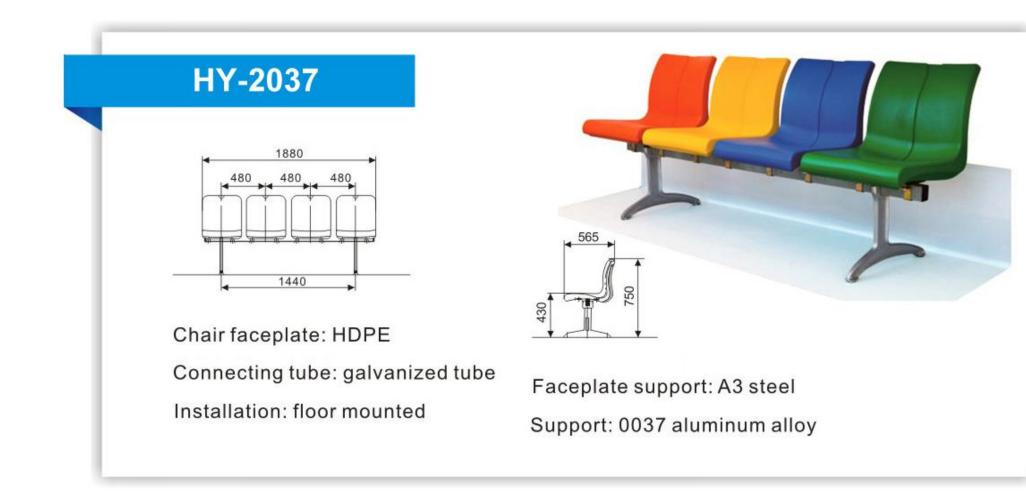

# Seat Structure (Installation) Instructions

Chair faceplate: HDPE Connecting tube: galvanized tube Installation: floor mounted

Support: 0013 aluminum alloy

Chair faceplate: HDPE Connecting tube: galvanized tube Installation: floor mounted