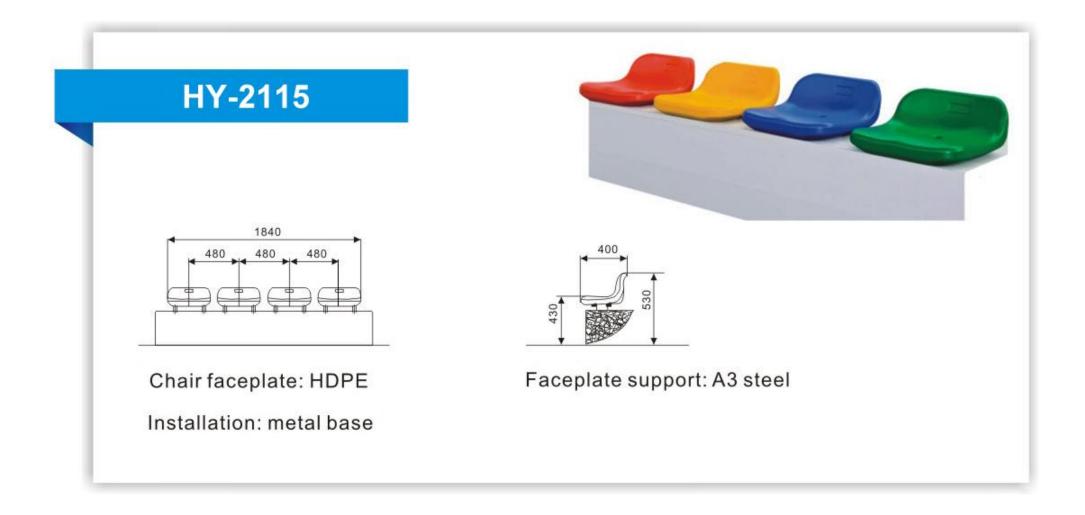

# Seat Structure (Installation) Instructions

Chair faceplate: HDPE Connecting tube: galvanized tube Installation: floor mounted

Support: 0013 aluminum alloy

Chair faceplate: HDPE Connecting tube: galvanized tube Installation: floor mounted

Faceplate support: A3 steel Support: 0013 aluminum alloy

Chair faceplate: HDPE Connecting tube: galvanized tube Installation: floor mounted

Chair faceplate: HDPE Connecting tube: galvanized tube Installation: wall mounted

Support: 0032 aluminum alloy/ 0032 cast iron Installation: floor mounted

Chair faceplate: HDPE Distance between chairs: 480mm

Support: 0032 aluminum alloy/0032 cast iron Installation: floor mounted

Chair faceplate: HDPE Distance between chairs: 480mm Support: 0032 aluminum alloy/0032 cast iron Installation: wall mounted