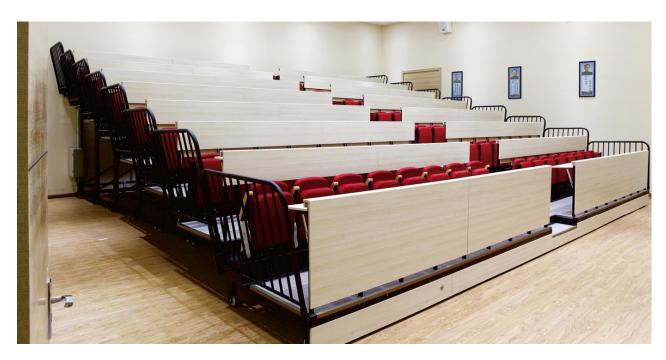

#### TELESCOPIC SEATING SYSTEM INTRODUCTION

#### TELESCOPIC SEATING SYSTEM WORKING PRINCIPLE

The grandstand is in the shape of a ladder as a whole, with a row of seats (foldable) installed on each ladder, the lowest layer is the first row, the highest layer is the last row, and a telescopic drive mechanism is installed at the lower part of the lowest ladder.

Each stand unit is composed of a bracket beam and a bottom wheel frame of the same height. The height of the caster frame of the same stand unit is the same. After the seats are installed on the platform, a row of seats on the stand is formed. In different stand units, the height of the caster frame is different. Therefore, the installation heights of the platforms are also different, forming a stepped stand.