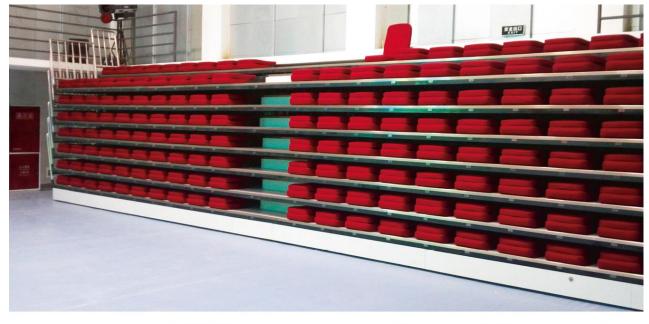

#### TELESCOPIC SEATING SYSTEM WORKING PRINCIPLE

The grandstand is in the shape of a ladder as a whole, with a row of seats (foldable) installed on each ladder, the lowest layer is the first row, the highest layer is the last row, and a telescopic drive mechanism is installed at the lower part of the lowest ladder.

Each stand unit is composed of a bracket beam and a bottom wheel frame of the same height. The height of the caster frame of the same stand unit is the same. After the seats are installed on the platform, a row of seats on the stand is formed. In different stand units, the height of the caster frame is different. Therefore, the installation heights of the platforms are also different, forming a stepped stand.