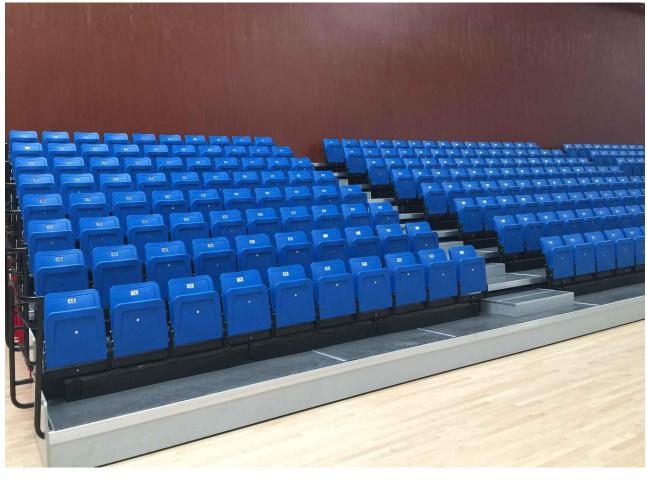

#### TELESCOPIC SEATING SYSTEM APPLICATIONS

The telescopic seating system is widely used in sports venues, TV studios and various multifunctional activity venues. It can be operated manually or electrically. The design is unique and advanced, the style is luxurious and novel, and the seats are beautiful and comfortable.

#### TELESCOPIC SEATING SYSTEM WORKING PRINCIPLE

The grandstand is in the shape of a ladder as a whole, with a row of seats (foldable) installed on each ladder, the lowest layer is the first row, the highest layer is the last row, and a telescopic drive mechanism is installed at the lower part of the lowest ladder.

Each stand unit is composed of a bracket beam and a bottom wheel frame of the same height. The height of the caster frame of the same stand unit is the same. After the seats are installed on the platform, a row of seats on the stand is formed. In different stand units, the height of the caster frame is different. Therefore, the installation heights of the platforms are also different, forming a stepped stand.