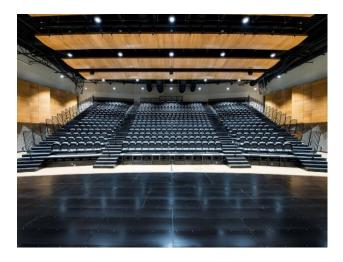

# THEATER TELESCOPIC SEATING

- Telescopic seating for theatres, conference halls, cinemas, lecture rooms with 75 to 95 cm row depth for enhanced comfort.
- All ends and contacts are rubber-capped to reduce noise.
- Available solutions include corner and concave systems and feature ventilation holes, PVC or textile-covered platforms, and aisle lighting.
- A wide range of upholstered seats with armrests and/or desks; diverse railing options.