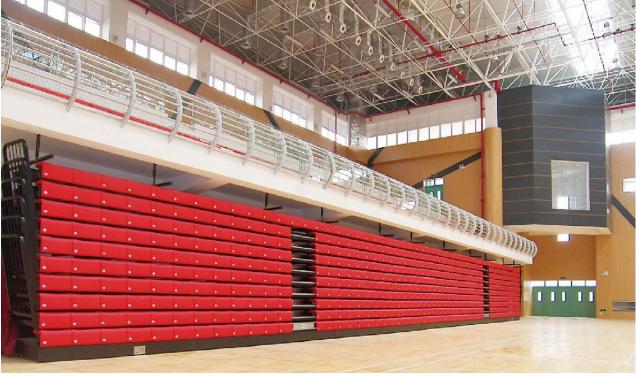

#### TELESCOPIC SEATING SYSTEM INTRODUCTION

#### TELESCOPIC SEATING SYSTEM APPLICATIONS

The telescopic seating system is widely used in sports venues, TV studios and various multifunctional activity venues. It can be operated manually or electrically. The design is unique and advanced, the style is luxurious and novel, and the seats are beautiful and comfortable.

#### TELESCOPIC SEATING SYSTEM WORKING PRINCIPLE

The grandstand is in the shape of a ladder as a whole, with a row of seats (foldable) installed on each ladder, the lowest layer is the first row, the highest layer is the last row, and a telescopic drive mechanism is installed at the lower part of the lowest ladder.