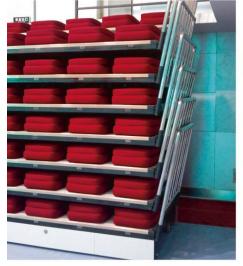

#### TELESCOPIC SEATING SYSTEM WORKING PRINCIPLE

The grandstand is in the shape of a ladder as a whole, with a row of seats (foldable) installed on each ladder, the lowest layer is the first row, the highest layer is the last row, and a telescopic drive mechanism is installed at the lower part of the lowest ladder.

Each stand unit is composed of a bracket beam and a bottom wheel frame of the same height. The height of the caster frame of the same stand unit is the same. After the seats are installed on the platform, a row of seats on the stand is formed. In different stand units, the height of the caster frame is different. Therefore, the installation heights of the platforms are also different, forming a stepped stand.