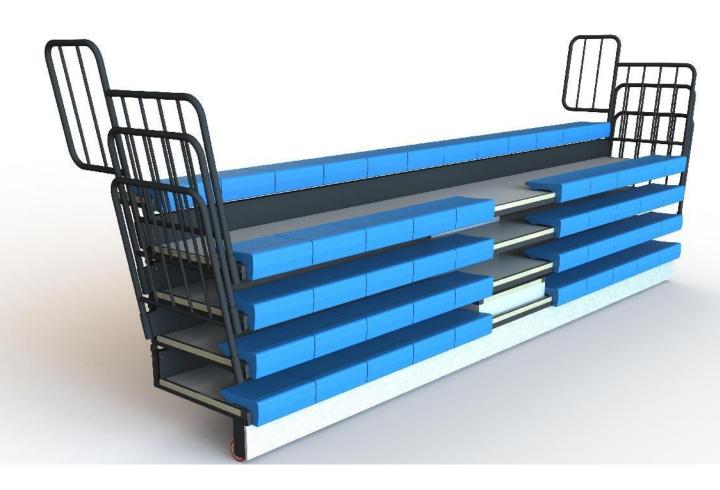

#### TELESCOPIC SEATING SYSTEM WORKING PRINCIPLE

The grandstand is in the shape of a ladder as a whole, with a row of seats (foldable) installed on each ladder, the lowest layer is the first row, the highest layer is the last row, and a telescopic drive mechanism is installed at the lower part of the lowest ladder.

Each stand unit is composed of a bracket beam and a bottom wheel frame of the same height. The height of the caster frame of the same stand unit is the same. After the seats are installed on the platform, a row of seats on the stand is formed. In different stand units, the height of the caster frame is different. Therefore, the installation heights of the platforms are also different, forming a stepped stand.