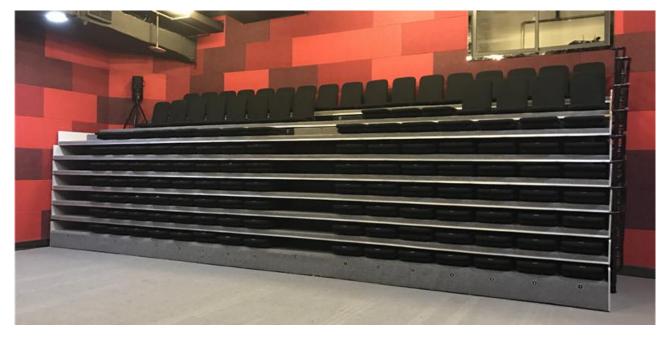

#### TELESCOPIC SEATING SYSTEM WORKING PRINCIPLE

The grandstand is in the shape of a ladder as a whole, with a row of seats (foldable) installed on each ladder, the lowest layer is the first row, the highest layer is the last row, and a telescopic drive mechanism is installed at the lower part of the lowest ladder.

Each stand unit is composed of a bracket beam and a bottom wheel frame of the same height. The height of the caster frame of the same stand unit is the same. After the seats are installed on the platform, a row of seats on the stand is formed. In different stand units, the height of the caster frame is different. Therefore, the installation heights of the platforms are also different, forming a stepped stand.

The grandstand system is equipped with an overload protection device. If an overload occurs, the system will send a continuous call and automatically cut off the motor control circuit. In this case, the main power supply should be cut off immediately. If you want to restart the machine, you must pause for 2 to 3 minutes to reset the thermal relay.