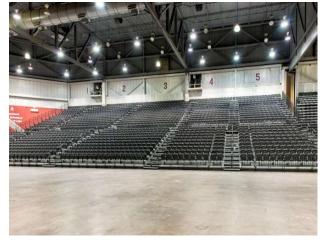

#### **ARENA TELESCOPIC SEATING**

- Configured to suit venue architecture and the customers' wishes.
- Arena telescopic stands feature corner system solutions, vomitories, standing places, press desks, partial opening/closing, and ventilation holes for enhanced air circulation.
- Fully tailored to the wishes of the investor and designer, with a wide range of accessories and extras.