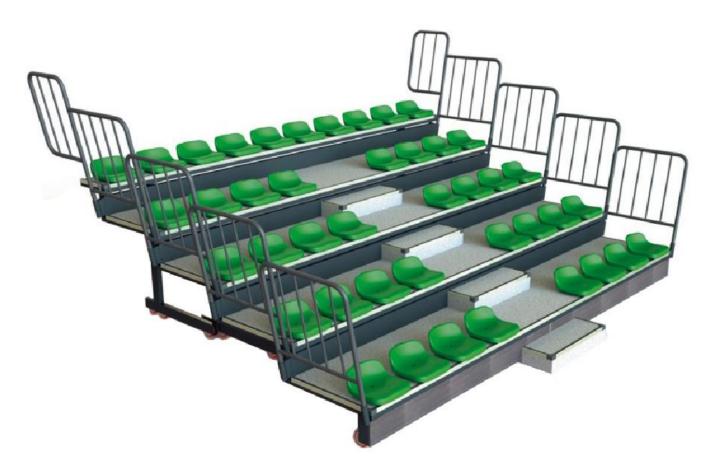

t layout engineers use a series of AutoCAD when arranging the space, and we do provide CAD blocks for each model and size. We can also provide dimensional drawings showing the key dimensions of the chair shell. Our design engineering department is also able to export 3D renderings for many of our models.

# RECOMMENDATIONS FOR THE SPECIFICATION AND USE OF TIERED, TELESCOPIC SEATING

The minimum clear space ("seat way") measured at right angles between perpendiculars as shown in the following sketches. In all the following cases the minimum dimension "A" to be 300mm however the recommended minimum value is 350mm.



# Manual / Electric Telescopic Seating System

Model: HYP-2596 Seat Type: HDPE Plastic Hard Seat, Low Back

#### Lean on the wall





#### **Under the balcony**







Opened



# **Manual / Electric Telescopic Seating System**

Model: HYP-3596 Seat Type: HDPE Plastic Hard Bench Seat





# Floor Mounted Electric Telescopic Seating System

Model: HYP-4596 Seat Type: HDPE Plastic Hard Seat, High Back





# **Riser Mounted Electric Telescopic Seating System**

Model: HYP-4696 Seat Type: HDPE Plastic Hard Seat, High Back





# Telescopic Seating System - One-step Double-row Design





# Floor Mounted Electric Telescopic Seating System

Model: HYP-5596 Seat Type: Sponge Soft Seat, High Back



Without Armrests

With Armrests





# **Riser Mounted Electric Telescopic Seating System**

Model: HYP-5696 Seat Type: Sponge Soft Seat, High Back





## **Telescopic Seating System Seat's Selection**





HYP-2596 HYP-3596



HYP-4596 Floor Mounted



HYP-4696 Riser Moun