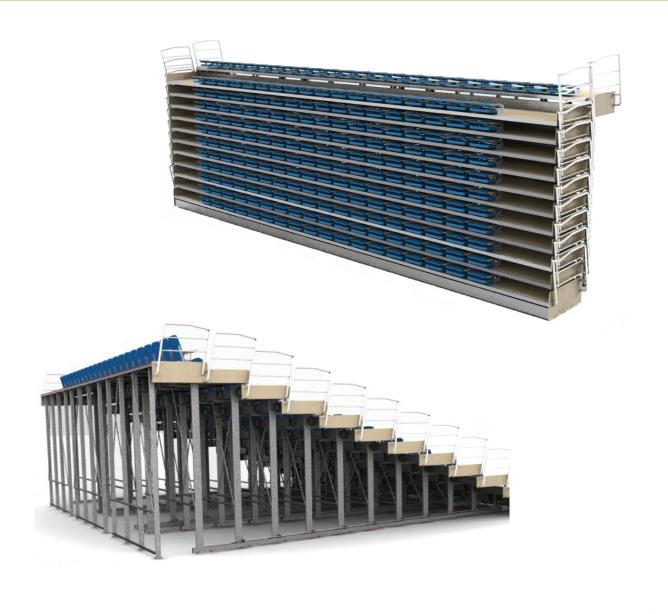

#### TELESCOPIC SEATING SYSTEM WORKING PRINCIPLE

The grandstand is in the shape of a ladder as a whole, with a row of seats (foldable) installed on each ladder, the lowest layer is the first row, the highest layer is the last row, and a telescopic drive mechanism is installed at the lower part of the lowest ladder.

Each stand unit is composed of a bracket beam and a bottom wheel frame of the same height. The height of the caster frame of the same stand unit is the same. After the seats are installed on the platform, a row of seats on the stand is formed. In different stand units, the height of the caster frame is different. Therefore, the installation heights of the platforms are also different, forming a stepped stand.

#### HYPRESIN'S TELESCOPIC SEATING SYSTEM CLASSIFICATIONS