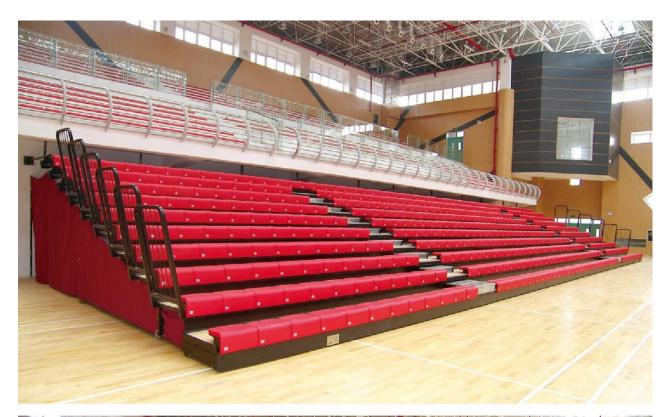

#### Military District Multifunctional Cultural and Sports Hall

The highest and largest single-group fully electric telescopic seating system in China

Total height 10m, 30 steps, 1400 seats in a single group

Model: HYP-5596 Floor Mounted

QTY: 1400 Seats