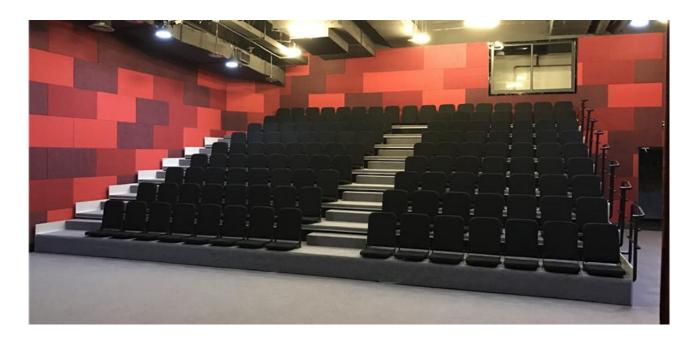

#### TELESCOPIC SEATING SYSTEM WORKING PRINCIPLE

The grandstand is in the shape of a ladder as a whole, with a row of seats (foldable) installed on each ladder, the lowest layer is the first row, the highest layer is the last row, and a telescopic drive mechanism is installed at the lower part of the lowest ladder.

Each stand unit is composed of a bracket beam and a bottom wheel frame of the same height. The height of the caster frame of the same stand unit is the same. After the seats are installed on the platform, a row of seats on the stand is formed. In different stand units, the height of the caster frame is different. Therefore, the installation heights of the platforms are also different, forming a stepped stand.