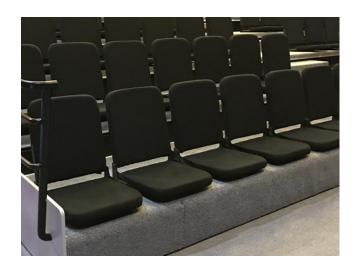

# THEATER TELESCOPIC SEATING

- Telescopic seating for theatres, conference halls, cinemas, lecture rooms with 75 to 95 cm row depth for enhanced comfort.
- All ends and contacts are rubber-capped to reduce noise.
- Available solutions include corner and concave systems and feature ventilation holes, PVC or textile-covered platforms, and aisle lighting.
- A wide range of upholstered seats with armrests and/or desks; diverse railing options.