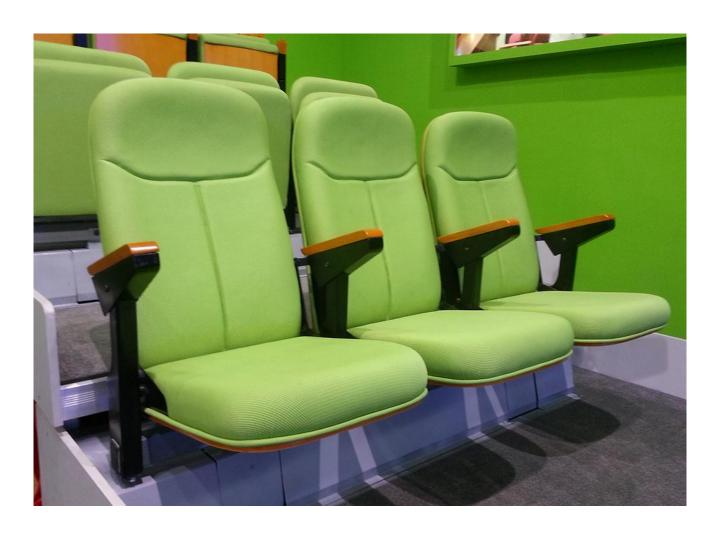

# Floor Mounted Electric Telescopic Seating System

Model: HYP-5596 Seat Type: Sponge Soft Seat, High Back

Without Armrests

With Armrests

# **Riser Mounted Electric Telescopic Seating System**

Model: HYP-5696 Seat Type: Sponge Soft Seat, High Back