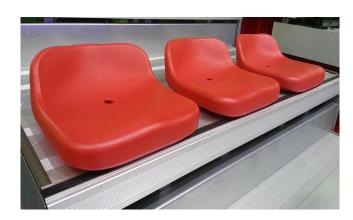

#### HYPRESIN'S TELESCOPIC SEATING SYSTEM MAIN MODELS

According to the EN13200 standard and different types of seats, Hypresin's telescopic grandstand seating systems are divided into models: HYP-2596, HYP-3596, HYP-4596, HYP-4696, HYP-5596, HYP-5696.

## **Telescopic Seating System Seat's Selection**

HYP-2596 HYP-3596

HYP-4596 Floor Mounted

HYP-4696 Riser Mounted

HYP-5596 Floor Mounted

HYP-5696 Riser Mounted

Chengdu University Basketball Hall

Model: HYP-3596 QTY: 500 Seats