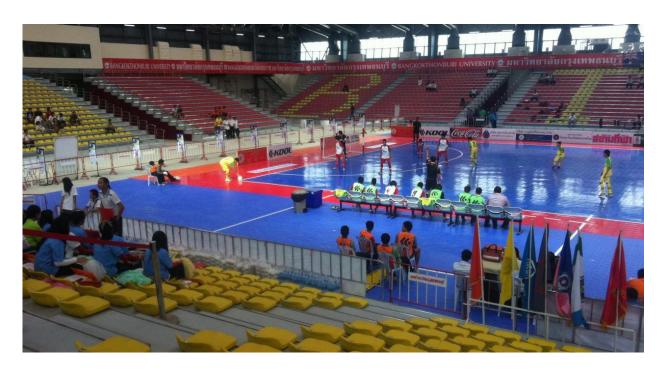

#### TELESCOPIC SEATING SYSTEM APPLICATIONS

The telescopic seating system is widely used in sports venues, TV studios and various multifunctional activity venues. It can be operated manually or electrically. The design is unique and advanced, the style is luxurious and novel, and the seats are beautiful and comfortable.

Model: HYP-2596 QTY: 5000 Seats