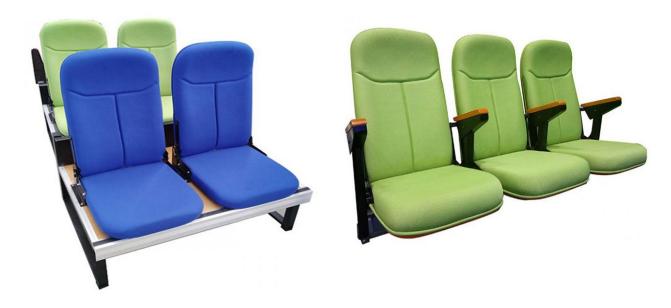

# Floor Mounted Electric Telescopic Seating System

Model: HYP-5596 Seat Type: Sponge Soft Seat, High Back

Without Armrests

With Armrests

# **Riser Mounted Electric Telescopic Seating System**

Model: HYP-5696 Seat Type: Sponge Soft Seat, High Back