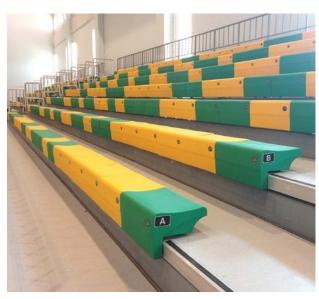

#### **ARENA TELESCOPIC SEATING**

- Configured to suit venue architecture and the customers' wishes.
- Arena telescopic stands feature corner system solutions, vomitories, standing places, press desks, partial opening/closing, and ventilation holes for enhanced air circulation.
- Fully tailored to the wishes of the investor and designer, with a wide range of accessories and extras.

# **PRO**TELESCOPIC SEATING

- A range of accessories and a variety of types best suited to the available space.
- Available accessories: electric drive, front and rear guardrails, a variety of side covers, a wide range of seating options.
- · Against a wall, under a balcony.