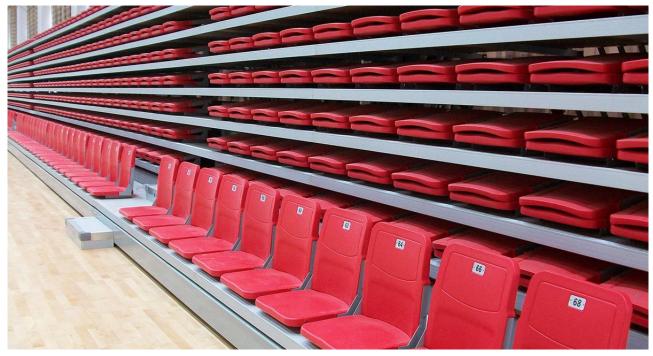

## **Telescopic Seating System Seat's Selection**

HYP-2596 HYP-3596

HYP-4596 Floor Mounted

HYP-4696 Riser Mounted

HYP-5596 Floor Mounted

HYP-5696 Riser Mounted

Chengdu University Basketball Hall

Model: HYP-3596 QTY: 500 Seats