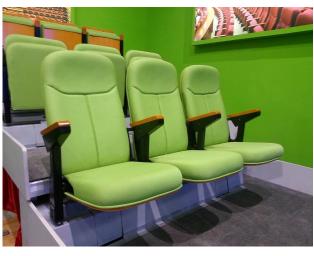

# Floor Mounted Electric Telescopic Seating System

Model: HYP-5596 Seat Type: Sponge Soft Seat, High Back

Without Armrests

With Armrests

# **Riser Mounted Electric Telescopic Seating System**

Model: HYP-5696 Seat Type: Sponge Soft Seat, High Back