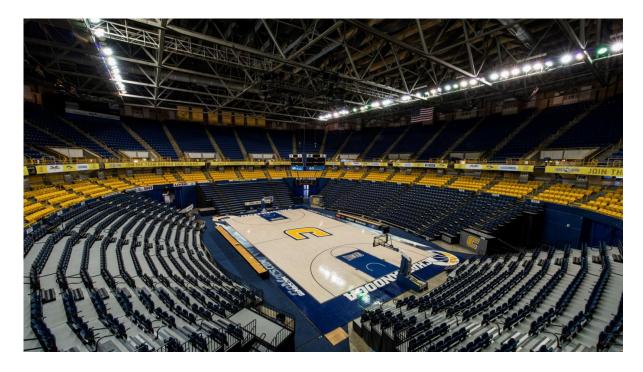

## **Telescopic Seating System Seat's Selection**

HYP-2596 HYP-3596

HYP-4596 Floor Mounted

HYP-4696 Riser Mounted

HYP-5596 Floor Mounted

HYP-5696 Riser Mounted

Chengdu University Basketball Hall

Model: HYP-3596 QTY: 500 Seats

Huili Gymnasium

Model: HYP-5596 Floor Mounted QTY: 200 seats/unit, total 4 units

University of Electronic Science and Technology of China Multifunctional Hall

Model: HYP-5696 Riser Mounted

QTY: 500 Seats

Thai University Gymnasium