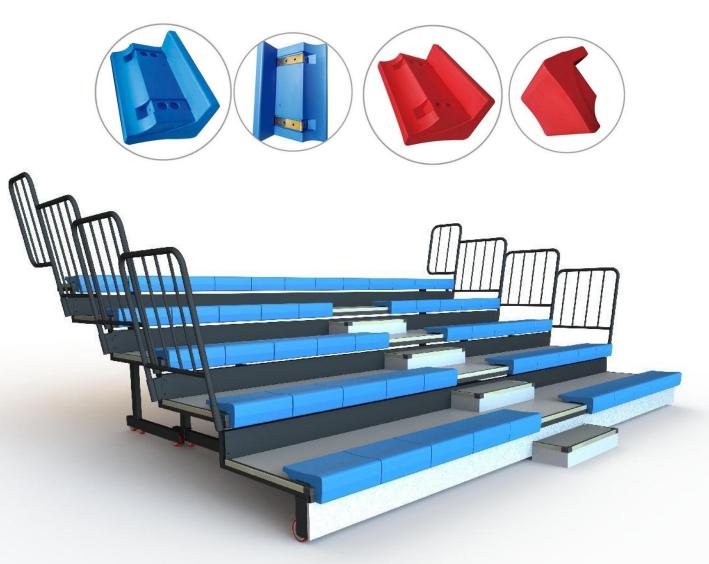

#### TELESCOPIC SEATING SYSTEM WORKING PRINCIPLE

The grandstand is in the shape of a ladder as a whole, with a row of seats (foldable) installed on each ladder, the lowest layer is the first row, the highest layer is the last row, and a telescopic drive mechanism is installed at the lower part of the lowest ladder.

Each stand unit is composed of a bracket beam and a bottom wheel frame of the same height. The height of the caster frame of the same stand unit is the same. After the seats are installed on the platform, a row of seats on the stand is formed. In different stand units, the height of the caster frame is different. Therefore, the installation heights of the platforms are also different, forming a stepped stand.

#### HYPRESIN'S TELESCOPIC SEATING SYSTEM FEATURES

Excellent design, large load capacity, reliable safety measures, accurate positioning, grand shape, easy operation, easy maintenance, low noise and so on.