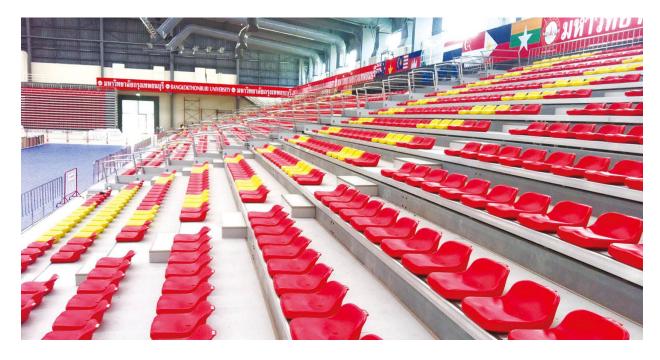

#### HYPRESIN'S TELESCOPIC SEATING SYSTEM FEATURES

Excellent design, large load capacity, reliable safety measures, accurate positioning, grand shape, easy operation, easy maintenance, low noise and so on.

#### HYPRESIN'S TELESCOPIC SEATING SYSTEM MAIN MODELS

According to the EN13200 standard and different types of seats, Hypresin's telescopic grandstand seating systems are divided into models: HYP-2596, HYP-3596, HYP-4596, HYP-4696, HYP-5596, HYP-5696.