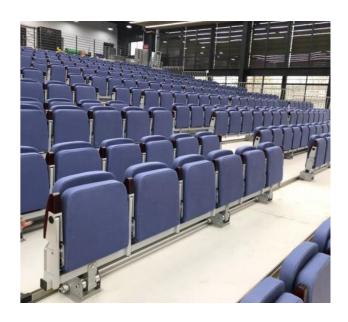

# BASIC TELESCOPIC SEATING

- · The simplest telescopic stand unit.
- The length of the block is 5 or 6 m, row depth 75 or 80 cm and riser 38 cm.
- Seating is attached to the front end of the row.
- Types of installation: against a wall, under a balcony.

# THEATER TELESCOPIC SEATING

- Telescopic seating for theatres, conference halls, cinemas, lecture rooms with 75 to 95 cm row depth for enhanced comfort.
- All ends and contacts are rubber-capped to reduce noise.
- Available solutions include corner and concave systems and feature ventilation holes, PVC or textile-covered platforms, and aisle lighting.
- A wide range of upholstered seats with armrests and/or desks; diverse railing options.