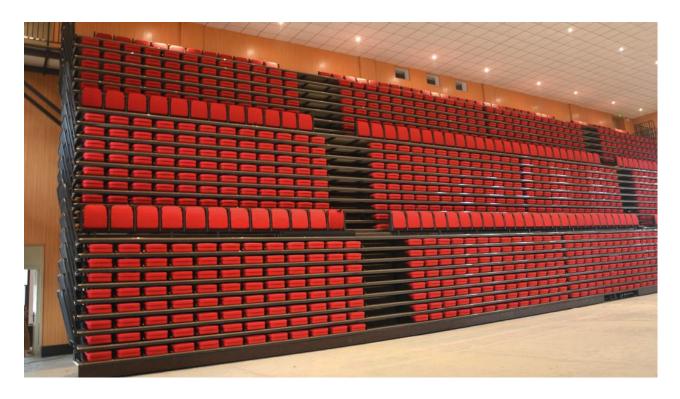

#### TELESCOPIC SEATING SYSTEM WORKING PRINCIPLE

The grandstand is in the shape of a ladder as a whole, with a row of seats (foldable) installed on each ladder, the lowest layer is the first row, the highest layer is the last row, and a telescopic drive mechanism is installed at the lower part of the lowest ladder.

Each stand unit is composed of a bracket beam and a bottom wheel frame of the same height. The height of the caster frame of the same stand unit is the same. After the seats are installed on the platform, a row of seats on the stand is formed. In different stand units, the height of the caster frame is different. Therefore, the installation heights of the platforms are also different, forming a stepped stand.