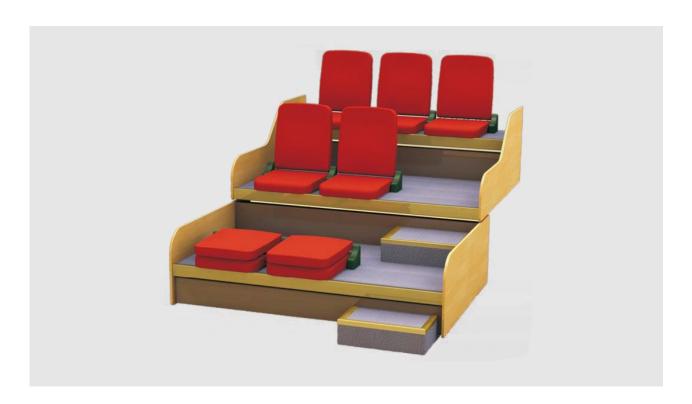

#### TELESCOPIC SEATING SYSTEM WORKING PRINCIPLE

The grandstand is in the shape of a ladder as a whole, with a row of seats (foldable) installed on each ladder, the lowest layer is the first row, the highest layer is the last row, and a telescopic drive mechanism is installed at the lower part of the lowest ladder.

Each stand unit is composed of a bracket beam and a bottom wheel frame of the same height. The height of the caster frame of the same stand unit is the same. After the seats are installed on the platform, a row of seats on the stand is formed. In different stand units, the height of the caster frame is different. Therefore, the installation heights of the platforms are also different, forming a stepped stand.