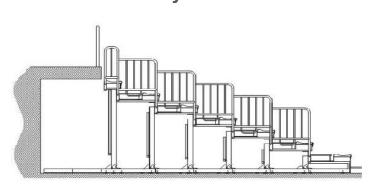

#### TELESCOPIC SEATING SYSTEM WORKING PRINCIPLE

The grandstand is in the shape of a ladder as a whole, with a row of seats (foldable) installed on each ladder, the lowest layer is the first row, the highest layer is the last row, and a telescopic drive mechanism is installed at the lower part of the lowest ladder.

Each stand unit is composed of a bracket beam and a bottom wheel frame of the same height. The height of the caster frame of the same stand unit is the same. After the seats are installed on the platform, a row of seats on the stand is formed. In different stand units, the height of the caster frame is different. Therefore, the installation heights of the platforms are also different, forming a stepped stand.