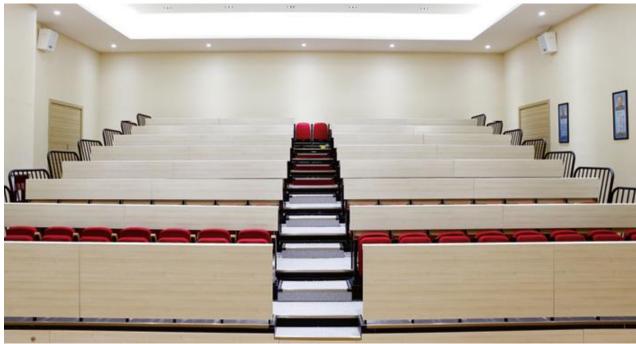

#### TELESCOPIC SEATING SYSTEM WORKING PRINCIPLE

The grandstand is in the shape of a ladder as a whole, with a row of seats (foldable) installed on each ladder, the lowest layer is the first row, the highest layer is the last row, and a telescopic drive mechanism is installed at the lower part of the lowest ladder.

# Telescopic Seating System - One-step Double-row Design