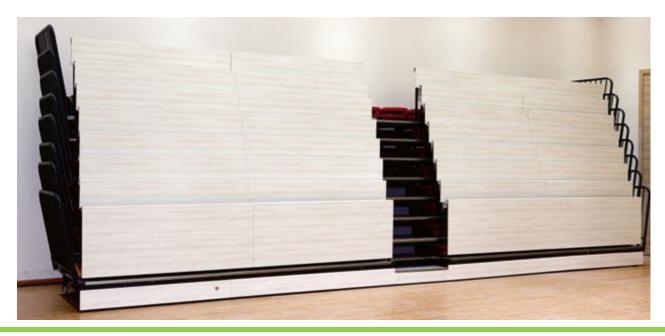

#### TELESCOPIC SEATING SYSTEM WORKING PRINCIPLE

The grandstand is in the shape of a ladder as a whole, with a row of seats (foldable) installed on each ladder, the lowest layer is the first row, the highest layer is the last row, and a telescopic drive mechanism is installed at the lower part of the lowest ladder.

Each stand unit is composed of a bracket beam and a bottom wheel frame of the same height. The height of the caster frame of the same stand unit is the same. After the seats are installed on the platform, a row of seats on the stand is formed. In different stand units, the height of the caster frame is different. Therefore, the installation heights of the platforms are also different, forming a stepped stand.