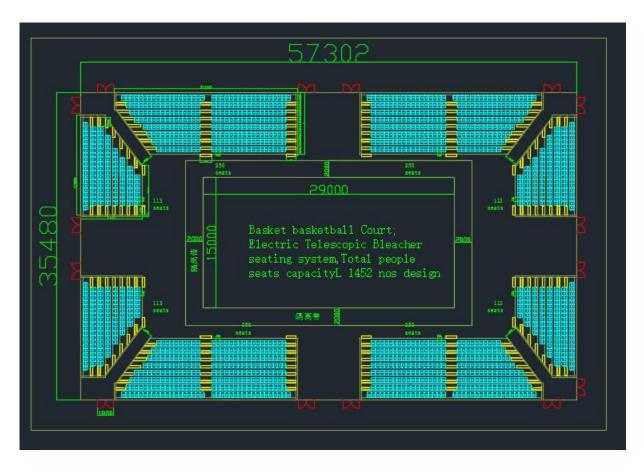

# Design layout drawing in Auto CAD provided FOR FREE by Hypresin Technology Team

Telescopic / Retractable Bleacher Seating System

Our technology team provide the design a reasonable seating layout according to your project site, so that your project space can be used more reasonably; at the same time, our design also includes the best visual effect display for the audience, so that everyone audience can watch the performance freely and easily.

We use AUTO CAD software to carry out preliminary graphic design. Each seat has a specific size and module, and is reasonably arranged in each project space. It intuitively and accurately provides you with your project budget requirements.