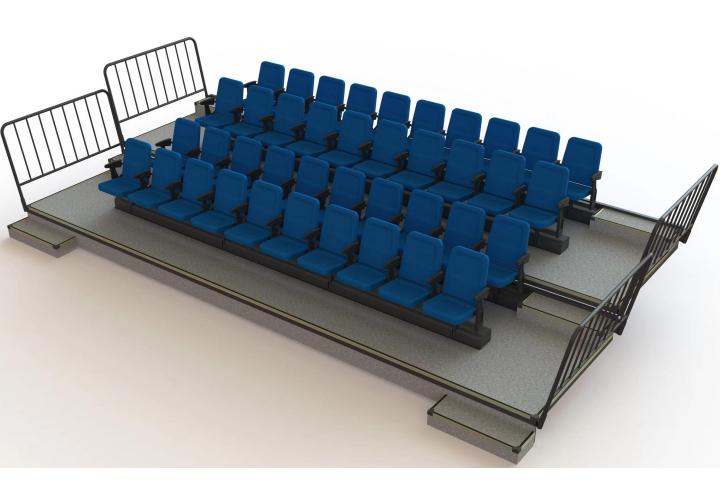

#### TELESCOPIC SEATING SYSTEM WORKING PRINCIPLE

The grandstand is in the shape of a ladder as a whole, with a row of seats (foldable) installed on each ladder, the lowest layer is the first row, the highest layer is the last row, and a telescopic drive mechanism is installed at the lower part of the lowest ladder.

Each stand unit is composed of a bracket beam and a bottom wheel frame of the same height. The height of the caster frame of the same stand unit is the same. After the seats are installed on the platform, a row of seats on the stand is formed. In different stand units, the height of the caster frame is different. Therefore, the installation heights of the platforms are also different, forming a stepped stand.

# TRANSFLEX TELESCOPIC SEATING

- Self-standing telescopic stands need no floor or wall attachment.
- In addition to easy storage, the bleachers are transportable.
- A seating block can be divided into two separate units.
- Fitted with an internal staircase accessed from the rear
- Optional indoor bleachers with a telescopic staircase.