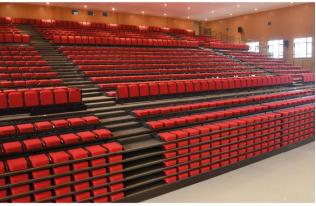

#### TELESCOPIC SEATING SYSTEM INTRODUCTION

#### TELESCOPIC SEATING SYSTEM APPLICATIONS

The telescopic seating system is widely used in sports venues, TV studios and various multifunctional activity venues. It can be operated manually or electrically. The design is unique and advanced, the style is luxurious and novel, and the seats are beautiful and comfortable.

#### TELESCOPIC SEATING SYSTEM WORKING PRINCIPLE

The grandstand is in the shape of a ladder as a whole, with a row of seats (foldable) installed on each ladder, the lowest layer is the first row, the highest layer is the last row, and a telescopic drive mechanism is installed at the lower part of the lowest ladder.