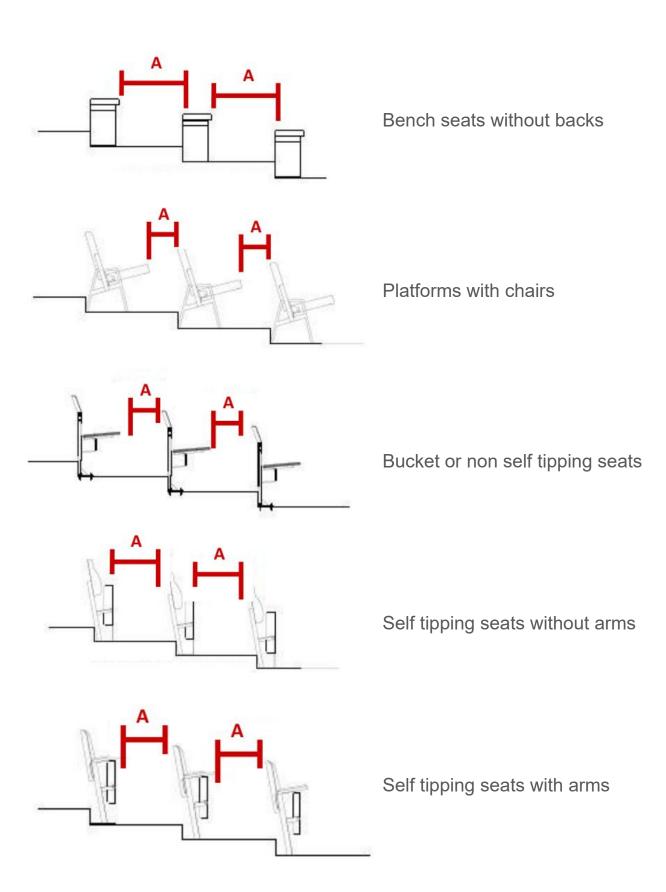

# RECOMMENDATIONS FOR THE SPECIFICATION AND USE OF TIERED, TELESCOPIC SEATING

The minimum clear space ("seat way") measured at right angles between perpendiculars as shown in the following sketches. In all the following cases the minimum dimension "A" to be 300mm however the recommended minimum value is 350mm.