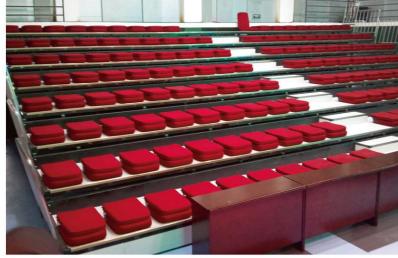

#### TELESCOPIC SEATING SYSTEM WORKING PRINCIPLE

The grandstand is in the shape of a ladder as a whole, with a row of seats (foldable) installed on each ladder, the lowest layer is the first row, the highest layer is the last row, and a telescopic drive mechanism is installed at the lower part of the lowest ladder.

Each stand unit is composed of a bracket beam and a bottom wheel frame of the same height. The height of the caster frame of the same stand unit is the same. After the seats are installed on the platform, a row of seats on the stand is formed. In different stand units, the height of the caster frame is different. Therefore, the installation heights of the platforms are also different, forming a stepped stand.