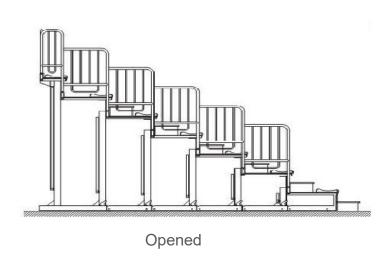

#### TELESCOPIC SEATING SYSTEM WORKING PRINCIPLE

The grandstand is in the shape of a ladder as a whole, with a row of seats (foldable) installed on each ladder, the lowest layer is the first row, the highest layer is the last row, and a telescopic drive mechanism is installed at the lower part of the lowest ladder.

Each stand unit is composed of a bracket beam and a bottom wheel frame of the same height. The height of the caster frame of the same stand unit is the same. After the seats are installed on the platform, a row of seats on the stand is formed. In different stand units, the height of the caster frame is different. Therefore, the installation heights of the platforms are also different, forming a stepped stand.

#### **Under the balcony**

Opened