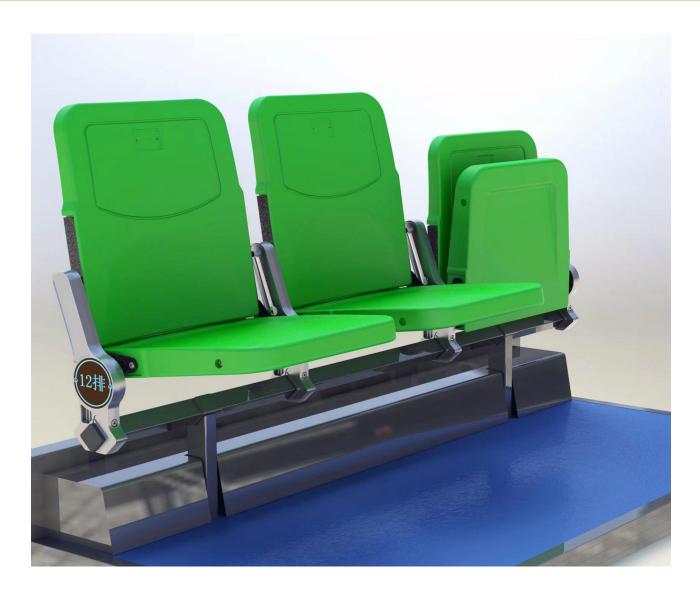

#### TELESCOPIC SEATING SYSTEM WORKING PRINCIPLE

The grandstand is in the shape of a ladder as a whole, with a row of seats (foldable) installed on each ladder, the lowest layer is the first row, the highest layer is the last row, and a telescopic drive mechanism is installed at the lower part of the lowest ladder.

Each stand unit is composed of a bracket beam and a bottom wheel frame of the same height. The height of the caster frame of the same stand unit is the same. After the seats are installed on the platform, a row of seats on the stand is formed. In different stand units, the height of the caster frame is different. Therefore, the installation heights of the platforms are also different, forming a stepped stand.

#### HYPRESIN'S TELESCOPIC SEATING SYSTEM FEATURES

Excellent design, large load capacity, reliable safety measures, accurate positioning, grand shape, easy operation, easy maintenance, low noise and so on.