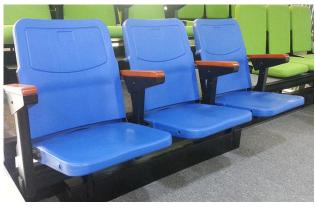

# Floor Mounted Electric Telescopic Seating System

Model: HYP-4596 Seat Type: HDPE Plastic Hard Seat, High Back

# **Riser Mounted Electric Telescopic Seating System**

Model: HYP-4696 Seat Type: HDPE Plastic Hard Seat, High Back