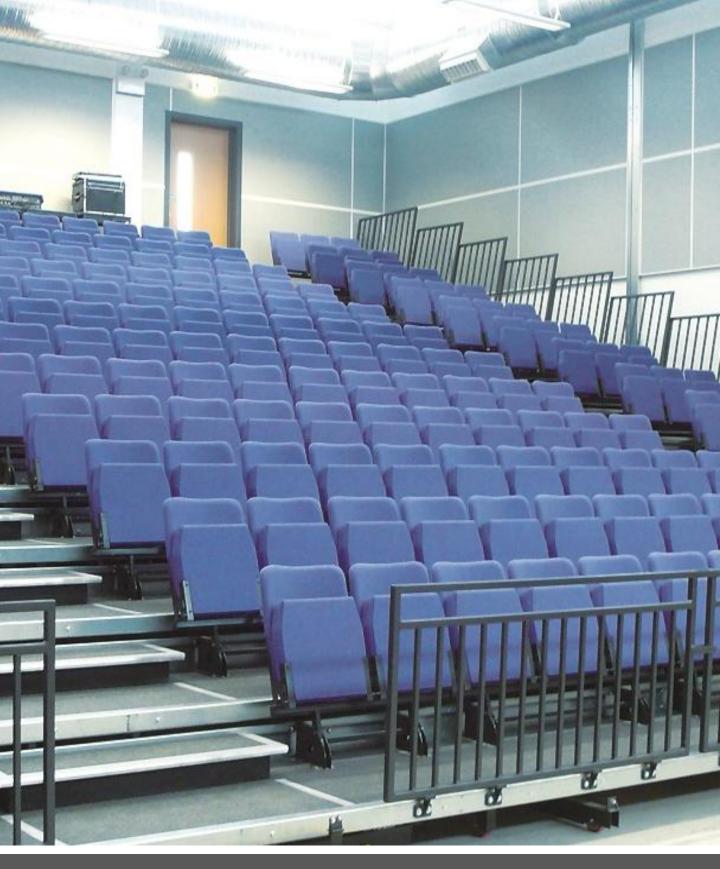

#### TELESCOPIC SEATING SYSTEM INTRODUCTION

#### TELESCOPIC SEATING SYSTEM APPLICATIONS

The telescopic seating system is widely used in sports venues, TV studios and various multifunctional activity venues. It can be operated manually or electrically. The design is unique and advanced, the style is luxurious and novel, and the seats are beautiful and comfortable.

#### TELESCOPIC SEATING SYSTEM WORKING PRINCIPLE

The grandstand is in the shape of a ladder as a whole, with a row of seats (foldable) installed on each ladder, the lowest layer is the first row, the highest layer is the last row, and a telescopic drive mechanism is installed at the lower part of the lowest ladder.