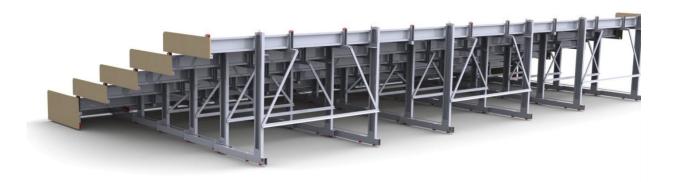

#### TELESCOPIC SEATING SYSTEM WORKING PRINCIPLE

The grandstand is in the shape of a ladder as a whole, with a row of seats (foldable) installed on each ladder, the lowest layer is the first row, the highest layer is the last row, and a telescopic drive mechanism is installed at the lower part of the lowest ladder.

Each stand unit is composed of a bracket beam and a bottom wheel frame of the same height. The height of the caster frame of the same stand unit is the same. After the seats are installed on the platform, a row of seats on the stand is formed. In different stand units, the height of the caster frame is different. Therefore, the installation heights of the platforms are also different, forming a stepped stand.

The grandstand system is equipped with an overload protection device. If an overload occurs, the system will send a continuous call and automatically cut off the motor control circuit. In this case, the main power supply should be cut off immediately. If you want to restart the machine, you must pause for 2 to 3 minutes to reset the thermal relay.