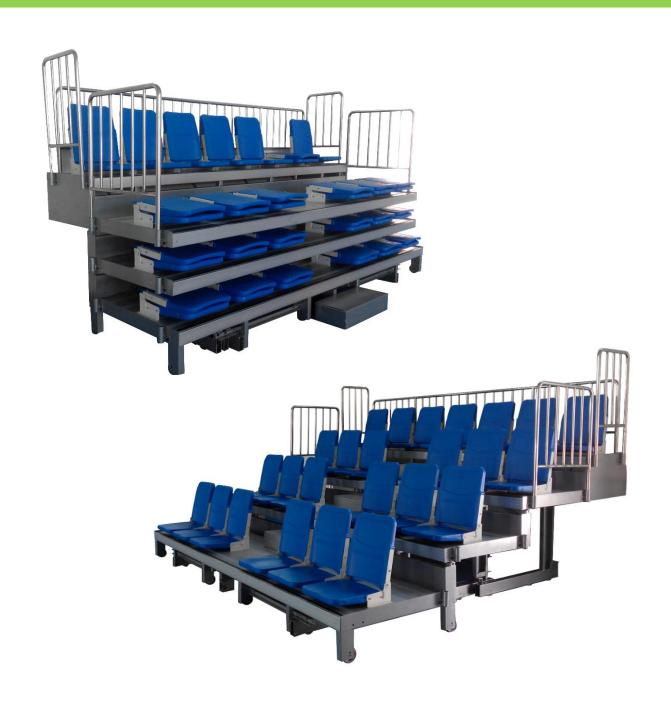

#### HYPRESIN'S TELESCOPIC SEATING SYSTEM MAIN MODELS

According to the EN13200 standard and different types of seats, Hypresin's telescopic grandstand seating systems are divided into models: HYP-2596, HYP-3596, HYP-4596, HYP-4696, HYP-5596, HYP-5696.

#### HYPRESIN'S TELESCOPIC SEATING SYSTEM CLASSIFICATIONS