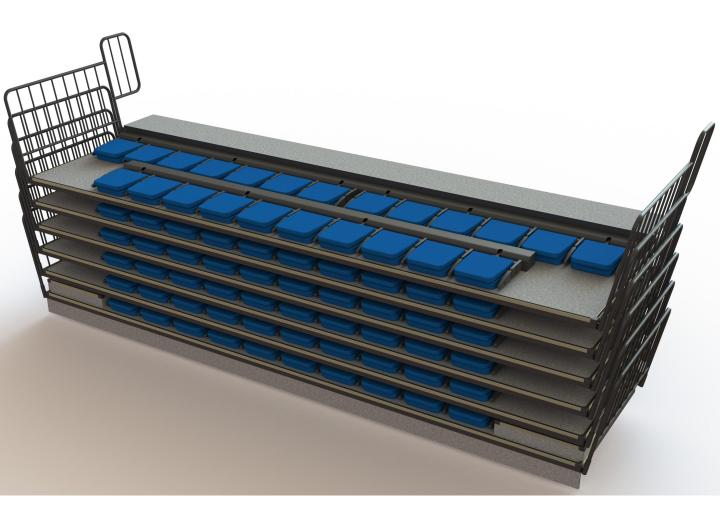

#### TELESCOPIC SEATING SYSTEM WORKING PRINCIPLE

The grandstand is in the shape of a ladder as a whole, with a row of seats (foldable) installed on each ladder, the lowest layer is the first row, the highest layer is the last row, and a telescopic drive mechanism is installed at the lower part of the lowest ladder.

Each stand unit is composed of a bracket beam and a bottom wheel frame of the same height. The height of the caster frame of the same stand unit is the same. After the seats are installed on the platform, a row of seats on the stand is formed. In different stand units, the height of the caster frame is different. Therefore, the installation heights of the platforms are also different, forming a stepped stand.

# TRANSFLEX TELESCOPIC SEATING

- Self-standing telescopic stands need no floor or wall attachment.
- In addition to easy storage, the bleachers are transportable.
- A seating block can be divided into two separate units.
- Fitted with an internal staircase accessed from the rear
- Optional indoor bleachers with a telescopic staircase.