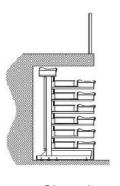

#### TELESCOPIC SEATING SYSTEM WORKING PRINCIPLE

The grandstand is in the shape of a ladder as a whole, with a row of seats (foldable) installed on each ladder, the lowest layer is the first row, the highest layer is the last row, and a telescopic drive mechanism is installed at the lower part of the lowest ladder.

Each stand unit is composed of a bracket beam and a bottom wheel frame of the same height. The height of the caster frame of the same stand unit is the same. After the seats are installed on the platform, a row of seats on the stand is formed. In different stand units, the height of the caster frame is different. Therefore, the installation heights of the platforms are also different, forming a stepped stand.

#### Lean on the wall