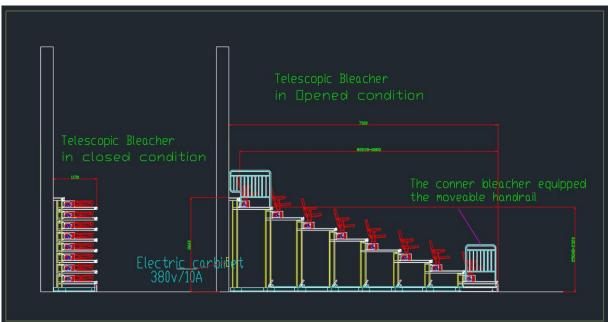

#### TELESCOPIC SEATING SYSTEM WORKING PRINCIPLE

The grandstand is in the shape of a ladder as a whole, with a row of seats (foldable) installed on each ladder, the lowest layer is the first row, the highest layer is the last row, and a telescopic drive mechanism is installed at the lower part of the lowest ladder.

Each stand unit is composed of a bracket beam and a bottom wheel frame of the same height. The height of the caster frame of the same stand unit is the same. After the seats are installed on the platform, a row of seats on the stand is formed. In different stand units, the height of the caster frame is different. Therefore, the installation heights of the platforms are also different, forming a stepped stand.