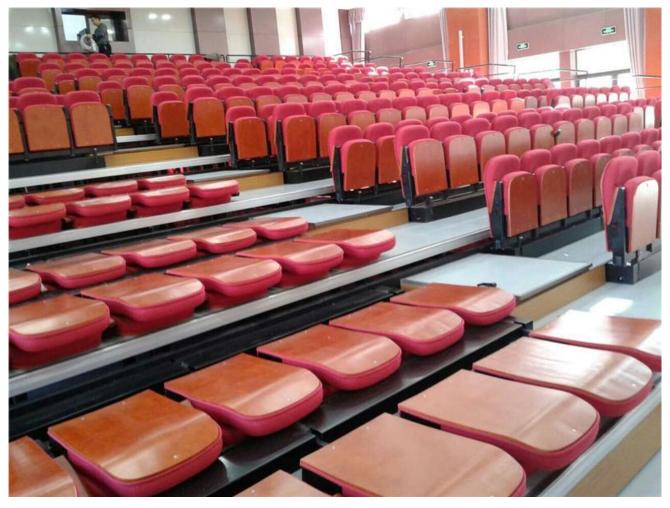

#### TELESCOPIC SEATING SYSTEM INTRODUCTION

#### TELESCOPIC SEATING SYSTEM WORKING PRINCIPLE

The grandstand is in the shape of a ladder as a whole, with a row of seats (foldable) installed on each ladder, the lowest layer is the first row, the highest layer is the last row, and a telescopic drive mechanism is installed at the lower part of the lowest ladder.

Each stand unit is composed of a bracket beam and a bottom wheel frame of the same height. The height of the caster frame of the same stand unit is the same. After the seats are installed on the platform, a row of seats on the stand is formed. In different stand units, the height of the caster frame is different. Therefore, the installation heights of the platforms are also different, forming a stepped stand.