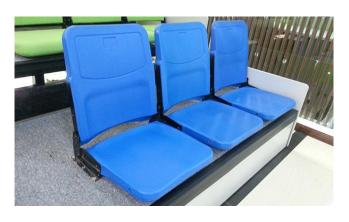

# Floor Mounted Electric Telescopic Seating System

Model: HYP-4596 Seat Type: HDPE Plastic Hard Seat, High Back

# **Riser Mounted Electric Telescopic Seating System**

Model: HYP-4696 Seat Type: HDPE Plastic Hard Seat, High Back

# **Riser Mounted Electric Telescopic Seating System**

Model: HYP-5696 Seat Type: Sponge Soft Seat, High Back